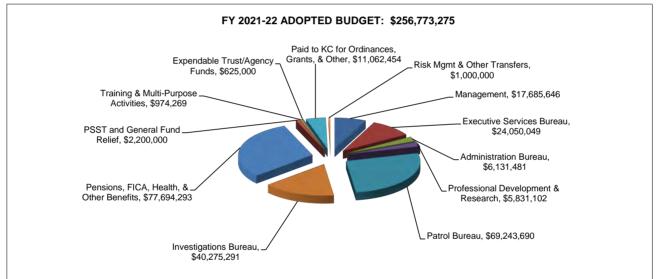

#### **Total Funding**

The General Fund, plus all other funding, **totals \$272,850,697 for FY 2022-23** as shown on Schedule 1. This compares to \$256,773,275 for FY 2021-22, an overall increase of \$16,077,422 or 6.3%. City funds account for \$11,421,939 of the increase, of which \$1,932,950 of these funds are grant and self-funded activities that will be remitted back to the City or unspent. Requested City funding increase excluding grants and self-funded activities total \$9,488,989 or 4.2%. Treasurer's funds account for \$4,655,483 of the increase which provide appropriations to remit grant and self-funded activities back to the City.