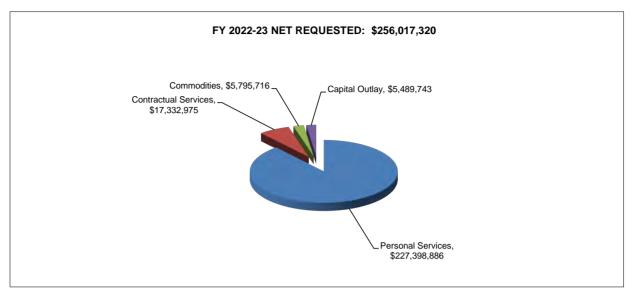

## DEPARTMENT OF POLICE CHART FOR SCHEDULE 1 ALL FUNDS 2-YEAR COMPARISON BY APPROPRIATION UNIT

|                            | Adopted        | Requested      | Increase          | Percent       |
|----------------------------|----------------|----------------|-------------------|---------------|
| Appropriation Unit         | <u>2021-22</u> | <u>2022-23</u> | <u>(Decrease)</u> | <u>Change</u> |
| Personal Services          | \$215,011,707  | \$227,398,886  | \$12,387,179      | 5.8%          |
| Contractual Services       | \$33,176,335   | \$34,166,352   | \$990,017         | 3.0%          |
| Commodities                | \$5,642,561    | \$5,795,716    | \$153,155         | 2.7%          |
| Capital Outlay             | \$2,942,672    | \$5,489,743    | \$2,547,071       | 86.6%         |
| Total, Excluding Transfers | \$256,773,275  | \$272,850,697  | \$16,077,422      | 6.3%          |
| Interfund Transfers Out    | \$0            | \$0            | \$0               | NA            |
| Grand Total                | \$256,773,275  | \$272,850,697  | \$16,077,422      | 6.3%          |