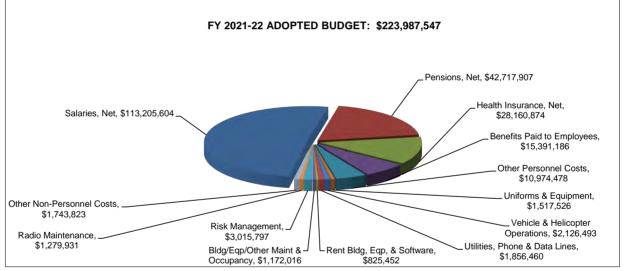

### II. GENERAL FUND

The General Fund requested budget for FY 2022-23 is \$232,373,824 as detailed in Schedule 8.

- **Salary** raises, based on funding requested, will be provided at a rate of 5% for top step sworn Law Enforcement and Civilian member, at the beginning of the fiscal year. Those not at top step will advance one (1) pay step on their anniversary date. The Department will pursue adjusting pay scales in order to stay current with the market. A decision package is being requested in order to fund this. A three year COPS grant was accepted in August of 2020 for 18 officers. The grantor waived the match requirement, but there are unallowable expenses and a retention requirement. Due to continuing concerns regarding funding and officer retention, this grant is not being included in the budget request. If funding and retention concerns are alleviated, the Department will request a supplemental appropriation for this grant. The Department anticipates a number of positions will be vacant due to attrition, for a portion of the fiscal year. The cost associated with the salary and benefits related to the time of those vacancies has been assessed at \$6,599,688. In addition, the budget request is structured to fill three academy classes in an effort to bring the Department back to budgeted police officer levels. Funding is only being requested for these positions from the time members will fill spots in the academy until fiscal year end.
- **Health Insurance** premiums are estimated to increase 5.0% but due to the effects of attrition, estimated employment dates and plan choice, a decrease in overall cost is estimated at \$317,904.
- **Pensions** ARC (annual required contributions) increased \$1,117,776
- **Non-Personnel** related items increased by 0.1%. The Department has been working to secure contracts for services and equipment that will provide quality services and products at a lower cost to the Department. The Department continues to reflect a funding gap. This gap is the difference between the amount budgeted and the anticipated expense. The Department hopes to continue to minimize this gap through the efforts listed above. Excluding the vehicles funding gap, in this budget the Department anticipate achieving a decrease of \$19,600 over last fiscal year, bringing the funding gap to \$723,500. This gap includes funding for insurance and risk management, and minor equipment.