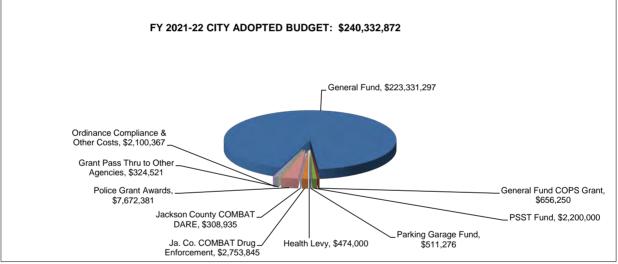

| Appropriation Source               | Adopted<br><u>2021-22</u> | Requested<br>2022-23 | Increase<br><u>(Decrease)</u> | Percent<br><u>Change</u> |
|------------------------------------|---------------------------|----------------------|-------------------------------|--------------------------|
| City Appropriations                | \$240,332,872             | \$251,754,811        | \$11,421,939                  | 4.8%                     |
| Treasurer's Account Appropriations | \$16,440,403              | \$21,095,886         | \$4,655,483                   | 28.3%                    |
| Total, Excluding Transfers         | \$256,773,275             | \$272,850,697        | \$16,077,422                  | 6.3%                     |
| Interfund Transfers Out            | \$0                       | \$0                  | \$0                           | NA                       |
| Grand Total                        | \$256,773,275             | \$272,850,697        | \$16,077,422                  | 6.3%                     |