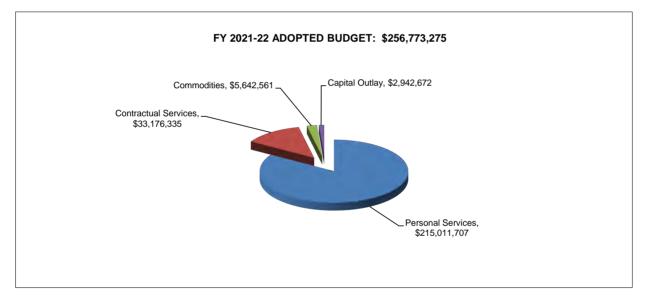

#### **Total Funding**

The General Fund, plus all other funding, **totals \$272,850,697 for FY 2022-23** as shown on Schedule 1. This compares to \$256,773,275 for FY 2021-22, an overall increase of \$16,077,422 or 6.3%. City funds account for \$11,421,939 of the increase, of which \$1,932,950 of these funds are grant and self-funded activities that will be remitted back to the City or unspent. Requested City funding increase excluding grants and self-funded activities total \$9,488,989 or 4.2%. Treasurer's funds account for \$4,655,483 of the increase which provide appropriations to remit grant and self-funded activities back to the City.

## DEPARTMENT OF POLICE CHART FOR SCHEDULE 1 ALL FUNDS 2-YEAR COMPARISON BY APPROPRIATION UNIT

|                            | Adopted        | Requested      | Increase          | Percent       |
|----------------------------|----------------|----------------|-------------------|---------------|
| Appropriation Unit         | <u>2021-22</u> | <u>2022-23</u> | <u>(Decrease)</u> | <u>Change</u> |
| Personal Services          | \$215,011,707  | \$227,398,886  | \$12,387,179      | 5.8%          |
| Contractual Services       | \$33,176,335   | \$34,166,352   | \$990,017         | 3.0%          |
| Commodities                | \$5,642,561    | \$5,795,716    | \$153,155         | 2.7%          |
| Capital Outlay             | \$2,942,672    | \$5,489,743    | \$2,547,071       | 86.6%         |
| Total, Excluding Transfers | \$256,773,275  | \$272,850,697  | \$16,077,422      | 6.3%          |
| Interfund Transfers Out    | \$0            | \$0            | \$0               | NA            |
| Grand Total                | \$256,773,275  | \$272,850,697  | \$16,077,422      | 6.3%          |