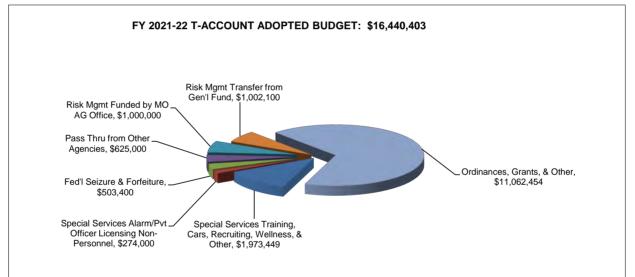

| Appropriation Source               | Adopted<br><u>2021-22</u> | Requested<br>2022-23 | Increase<br><u>(Decrease)</u> | Percent<br><u>Change</u> |
|------------------------------------|---------------------------|----------------------|-------------------------------|--------------------------|
| City Appropriations                | \$240,332,872             | \$251,754,811        | \$11,421,939                  | 4.8%                     |
| Treasurer's Account Appropriations | \$16,440,403              | \$21,095,886         | \$4,655,483                   | 28.3%                    |
| Total, Excluding Transfers         | \$256,773,275             | \$272,850,697        | \$16,077,422                  | 6.3%                     |
| Interfund Transfers Out            | \$0                       | \$0                  | \$0                           | NA                       |
| Grand Total                        | \$256,773,275             | \$272,850,697        | \$16,077,422                  | 6.3%                     |