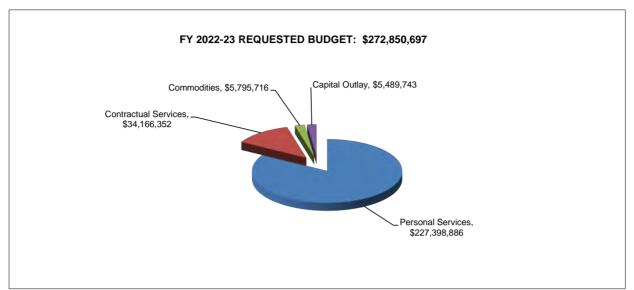

#### **Total Funding**

The General Fund, plus all other funding, **totals \$272,850,697 for FY 2022-23** as shown on Schedule 1. This compares to \$256,773,275 for FY 2021-22, an overall increase of \$16,077,422 or 6.3%. City funds account for \$11,421,939 of the increase, of which \$1,932,950 of these funds are grant and self-funded activities that will be remitted back to the City or unspent. Requested City funding increase excluding grants and self-funded activities total \$9,488,989 or 4.2%. Treasurer's funds account for \$4,655,483 of the increase which provide appropriations to remit grant and self-funded activities back to the City.

## DEPARTMENT OF POLICE CHART FOR SCHEDULE 1 ALL FUNDS 2-YEAR COMPARISON BY APPROPRIATION UNIT

|                            | Adopted        | Requested      | Increase          | Percent       |
|----------------------------|----------------|----------------|-------------------|---------------|
| Appropriation Unit         | <u>2021-22</u> | <u>2022-23</u> | <u>(Decrease)</u> | <u>Change</u> |
| Personal Services          | \$215,011,707  | \$227,398,886  | \$12,387,179      | 5.8%          |
| Contractual Services       | \$33,176,335   | \$34,166,352   | \$990,017         | 3.0%          |
| Commodities                | \$5,642,561    | \$5,795,716    | \$153,155         | 2.7%          |
| Capital Outlay             | \$2,942,672    | \$5,489,743    | \$2,547,071       | 86.6%         |
| Total, Excluding Transfers | \$256,773,275  | \$272,850,697  | \$16,077,422      | 6.3%          |
| Interfund Transfers Out    | \$0            | \$0            | \$0               | NA            |
| Grand Total                | \$256,773,275  | \$272,850,697  | \$16,077,422      | 6.3%          |