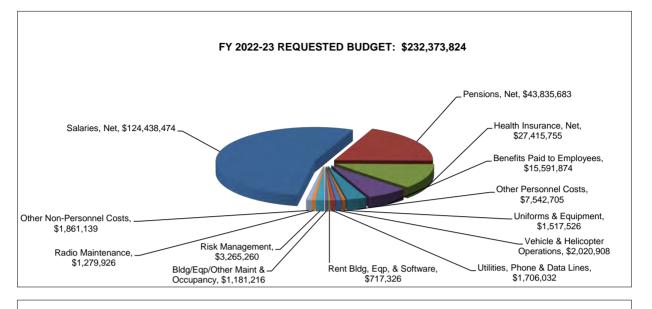

### II. GENERAL FUND

The General Fund requested budget for FY 2022-23 is \$232,373,824 as detailed in Schedule 8.

- **Salary** raises, based on funding requested, will be provided at a rate of 5% for top step sworn Law Enforcement and Civilian member, at the beginning of the fiscal year. Those not at top step will advance one (1) pay step on their anniversary date. The Department will pursue adjusting pay scales in order to stay current with the market. A decision package is being requested in order to fund this. A three year COPS grant was accepted in August of 2020 for 18 officers. The grantor waived the match requirement, but there are unallowable expenses and a retention requirement. Due to continuing concerns regarding funding and officer retention, this grant is not being included in the budget request. If funding and retention concerns are alleviated, the Department will request a supplemental appropriation for this grant. The Department anticipates a number of positions will be vacant due to attrition, for a portion of the fiscal year. The cost associated with the salary and benefits related to the time of those vacancies has been assessed at \$6,599,688. In addition, the budget request is structured to fill three academy classes in an effort to bring the Department back to budgeted police officer levels. Funding is only being requested for these positions from the time members will fill spots in the academy until fiscal year end.
- **Health Insurance** premiums are estimated to increase 5.0% but due to the effects of attrition, estimated employment dates and plan choice, a decrease in overall cost is estimated at \$317,904.
- **Pensions** ARC (annual required contributions) increased \$1,117,776
- **Non-Personnel** related items increased by 0.1%. The Department has been working to secure contracts for services and equipment that will provide quality services and products at a lower cost to the Department. The Department continues to reflect a funding gap. This gap is the difference between the amount budgeted and the anticipated expense. The Department hopes to continue to minimize this gap through the efforts listed above. Excluding the vehicles funding gap, in this budget the Department anticipate achieving a decrease of \$19,600 over last fiscal year, bringing the funding gap to \$723,500. This gap includes funding for insurance and risk management, and minor equipment.

I recommend the Board approve this budget document for submission to the City Council to meet the needs of the Department in the ensuing fiscal year as required by RSMo Chapter 84. Total requested funding for FY 2022-23 is \$272,850,697 of which \$232,373,824 is for the General Fund, \$19,380,987 from other City funds, and \$21,095,886 from Treasurer's Accounts.