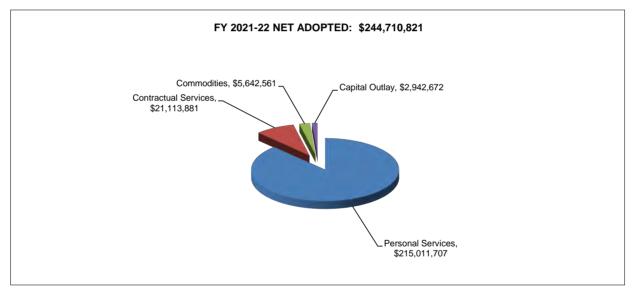

## DEPARTMENT OF POLICE CHART FOR SCHEDULE 1 ALL FUNDS 2-YEAR COMPARISON BY APPROPRIATION UNIT

|                            | Adopted        | Requested      | Increase          | Percent       |
|----------------------------|----------------|----------------|-------------------|---------------|
| Appropriation Unit         | <u>2021-22</u> | <u>2022-23</u> | <u>(Decrease)</u> | <u>Change</u> |
| Personal Services          | \$215,011,707  | \$227,398,886  | \$12,387,179      | 5.8%          |
| Contractual Services       | \$33,176,335   | \$34,166,352   | \$990,017         | 3.0%          |
| Commodities                | \$5,642,561    | \$5,795,716    | \$153,155         | 2.7%          |
| Capital Outlay             | \$2,942,672    | \$5,489,743    | \$2,547,071       | 86.6%         |
| Total, Excluding Transfers | \$256,773,275  | \$272,850,697  | \$16,077,422      | 6.3%          |
| Interfund Transfers Out    | \$0            | \$0            | \$0               | NA            |
| Grand Total                | \$256,773,275  | \$272,850,697  | \$16,077,422      | 6.3%          |