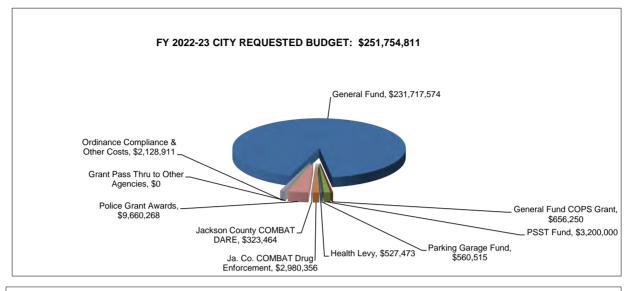

Overall, the Department's budget request has increased by 6.3%. Of this, \$251,754,811 is City funds requested. Grant and self-funded activities total \$11,789,179, Jackson County funding totals \$3,303,820 and general funds associated with the COPS grant total \$656,250. These funds total \$15,749,249 of City funds that are advanced in order to manage the programs, and will be remitted back to the City or unspent. These grant and self-funded activities reflect an

| Appropriation Source               | Adopted<br><u>2021-22</u> | Requested<br>2022-23 | Increase<br><u>(Decrease)</u> | Percent<br><u>Change</u> |
|------------------------------------|---------------------------|----------------------|-------------------------------|--------------------------|
| City Appropriations                | \$240,332,872             | \$251,754,811        | \$11,421,939                  | 4.8%                     |
| Treasurer's Account Appropriations | \$16,440,403              | \$21,095,886         | \$4,655,483                   | 28.3%                    |
| Total, Excluding Transfers         | \$256,773,275             | \$272,850,697        | \$16,077,422                  | 6.3%                     |
| Interfund Transfers Out            | \$0                       | \$0                  | \$0                           | NA                       |
| Grand Total                        | \$256,773,275             | \$272,850,697        | \$16,077,422                  | 6.3%                     |