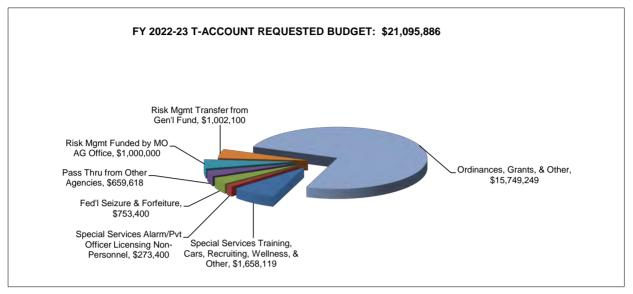

### Treasurer's Accounts Funds

**Self-funded appropriations total \$21,095,886 as shown in detail on Schedule 3** and elsewhere. These activities involve situations where the Board directly contracts with grantors, collects fees for services, receives federally forfeited property, administers a Custodial Fund, and a Liability Self-Retention Fund of which the first \$1.0 million is funded annually by the State of Missouri, with the Department being responsible for 100% over this amount and other self-funded activities. These activities are included only on the Board's books. These non-City appropriations are also known as the Treasurer's Account. Funds from the Treasurer's Account totaling \$15,749,249 are remitted to the City for payments related to grants, code enforcement efforts regarding alarms, parades/traffic escorts, and private officer licensing. It also includes anticipated Police Foundation donations to fund a psychologist estimated at \$127,985. The City records the payments as revenue on its books, and in return provides appropriations back to the Department. This is what accounts for the increase from last fiscal year.

I recommend the Board approve this budget document for submission to the City Council to meet the needs of the Department in the ensuing fiscal year as required by RSMo Chapter 84. Total requested funding for FY 2022-23 is \$272,850,697 of which \$232,373,824 is for the General Fund, \$19,380,987 from other City funds, and \$21,095,886 from Treasurer's Accounts.