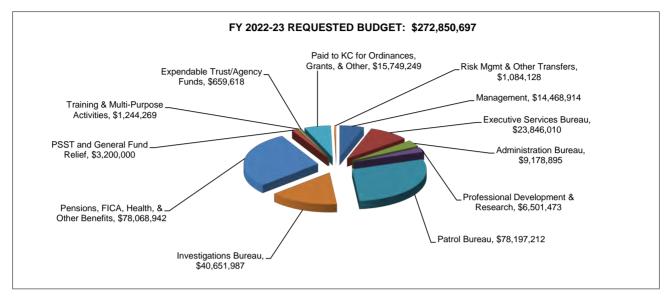

#### **Total Funding**

The General Fund, plus all other funding, **totals \$272,850,697 for FY 2022-23** as shown on Schedule 1. This compares to \$256,773,275 for FY 2021-22, an overall increase of \$16,077,422 or 6.3%. City funds account for \$11,421,939 of the increase, of which \$1,932,950 of these funds are grant and self-funded activities that will be remitted back to the City or unspent. Requested City funding increase excluding grants and self-funded activities total \$9,488,989 or 4.2%. Treasurer's funds account for \$4,655,483 of the increase which provide appropriations to remit grant and self-funded activities back to the City.

I recommend the Board approve this budget document for submission to the City Council to meet the needs of the Department in the ensuing fiscal year as required by RSMo Chapter 84. Total requested funding for FY 2022-23 is \$272,850,697 of which \$232,373,824 is for the General Fund, \$19,380,987 from other City funds, and \$21,095,886 from Treasurer's Accounts.