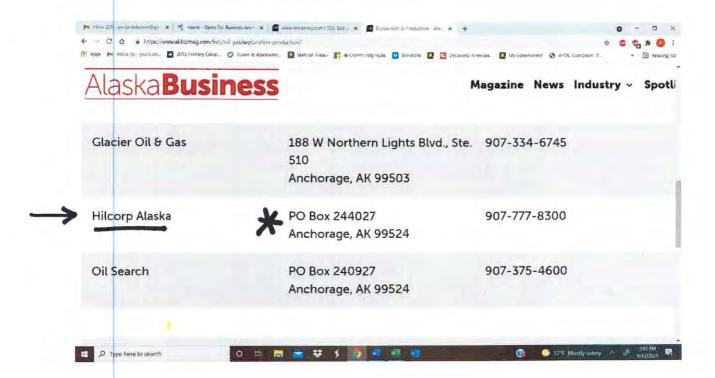

- A search of the APOC database shows that Crystal Herring's address is 2501 Winterchase Circle, Anchorage 99516.
- An internet search shows that PO Box 244027, Anchorage, AK 99524 belongs to Hilcorp Alaska. See
  Attachment H. Did Hilcorp Alaska contribute to Open for Business with Bronson on 5/3/21? If so, why
  wasn't its name reported? If Hilcorp Alaska did not contribute, how did its address end up being associated
  with these other donors?