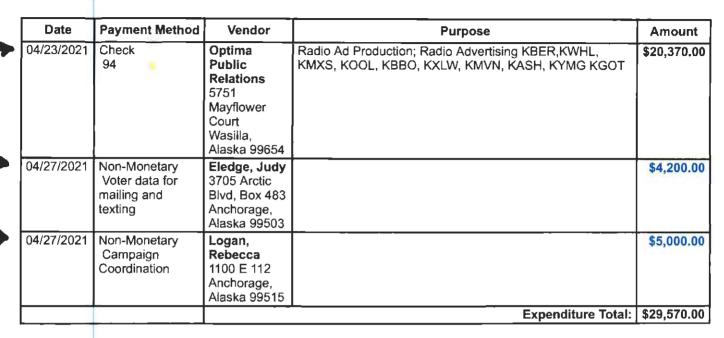

#### 7 Day Runoff Report filed 5/4/21 - Attachment B (pages 1-3)

- The report showed \$43,750 in income, none of which has been reported on a 10 Day IE Report. Attachment B, pgs 1-2
- The report showed \$ 29,570 in expenditures, including \$9200 in non-monetary items and \$20,370 to Optima Public Relations for radio ad production and placement. See Attachment B, pg 3. None has been reported on a 10 Day IE Report.