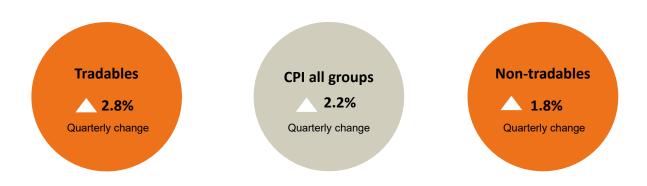

# Consumers price index annual summary September 2021 quarter







# **Upward contributions to CPI**

### Home ownership

Percentage change 12.0%

Points contribution 1.04%

# Private transport supplies and services

Percentage change 15.3%
Points contribution<sup>1</sup> 0.95%

### **Actual rentals for housing**

Percentage change  $\triangle$  3.2% Points contribution<sup>1</sup>  $\triangle$  0.33%

### **Downward contributions to CPI**

#### **Telecommunication services**

Percentage change 4.0%

Points contribution 0.10%

# Audio-visual and computing equipment

Percentage change 10.1%

Points contribution 0.09%

## **Telecommunication equipment**

# Consumers price index quarterly summary September 2021 quarter



## **Upward contributions to CPI**

## Home ownership

# Private transport supplies and services

Percentage change ▲ 5.1%

Points contribution<sup>1</sup> ▲ 0.34%

### Fruit and vegetables

Percentage change 11.2%

Points contribution<sup>1</sup> 0.27%

### **Downward contributions to CPI**

#### Purchase of vehicles

Percentage change 

✓ 0.6%

Points contribution¹ 

✓ 0.03%

### **Telecommunication services**

Percentage change ▼ 0.9% Points contribution¹ ▼ 0.02%

## **Telecommunication equipment**

Percentage change 2.6%
Points contribution 0.01%

1. Percentage points contribution shows the contribution to the overall quarterly percentage change of the all groups CPI.

Stats NZ