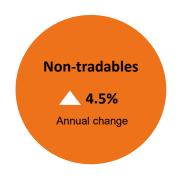

# Consumers price index annual summary September 2021 quarter







# **Upward contributions to CPI**

### Home ownership

Percentage change 12.0%

Points contribution 1.04%

# Private transport supplies and services

Percentage change 15.3%
Points contribution<sup>1</sup> 0.95%

### **Actual rentals for housing**

Percentage change  $\triangle$  3.2% Points contribution<sup>1</sup>  $\triangle$  0.33%

### **Downward contributions to CPI**

#### **Telecommunication services**

Percentage change 4.0%

Points contribution 0.10%

# Audio-visual and computing equipment

Percentage change 10.1%

Points contribution 0.09%

## **Telecommunication equipment**

# Consumers price index quarterly summary September 2021 quarter



## **Upward contributions to CPI**

## Home ownership

# Private transport supplies and services

Percentage change ▲ 5.1%

Points contr