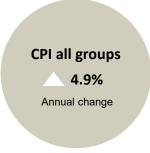

# Consumers price index annual summary September 2021 quarter







# **Upward contributions to CPI**

### Home ownership

Percentage change 12.0%

Points contribution 1.04%

# Private transport supplies and services

Percentage change 15.3%
Points contribution<sup>1</sup> 0.95%

### **Actual rentals for housing**

Percentage change  $\triangle$  3.2% Points contribution<sup>1</sup>  $\triangle$  0.33%

### **Downward contributions to CPI**

#### **Telecommunication services**

Percentage change 4.0%

Points contribution 0.10%

# Audio-visual and computing equipment

Percentage change 10.1%

Points contribution 0.09%

## **Telecommunication equipment**

# Consumers price index quarterly summary September 2021 quarter



## **Upward contributions to CPI**

## Home ownership

# Private transport supplies and services

Percentage change ▲ 5.1%

Points con