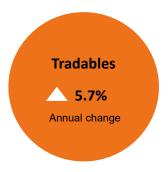

# Consumers price index annual summary September 2021 quarter







# **Upward contributions to CPI**

### Home ownership

Percentage change 12.0%

Points contribution 1.04%

# Private transport supplies and services

Percentage change 15.3%
Points contribution<sup>1</sup> 0.95%

### **Actual rentals for housing**

Percentage change  $\triangle$  3.2% Points contribution<sup>1</sup>  $\triangle$  0.33%

### **Downward contributions to CPI**

#### **Telecommunication services**

Percentage change 4.0%

Points contribution 0.10%

# Audio-visual and computing equipment

Percentage change 10.1%

Points contribution 0.09%

## **Telecommunication equipment**

# Consumers price index quarterly summary September 2021 quarter



## **Upward contributions to CPI**

## Home ownership

# Private transport supplies and services

Percentage change ▲ 5.1%

Points c