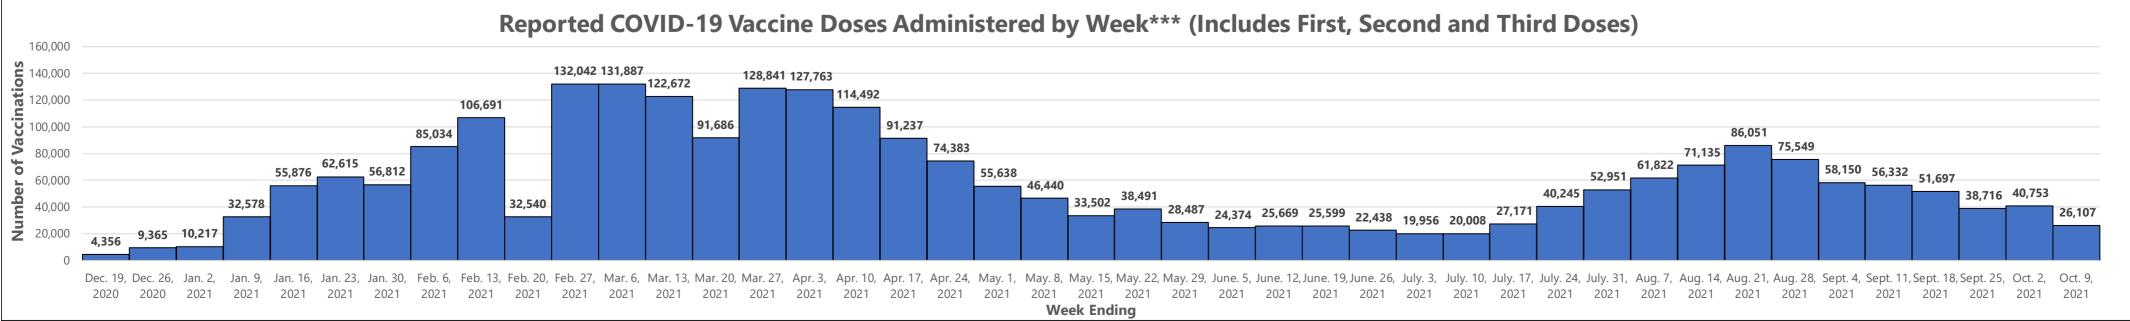

\*\*Those with unknown ages are excluded

\*\*\*Two doses of Pfizer/Moderna or one dose of Johnson and Johnson vaccine

Weekly Overall Totals

\*\*\*Those with unknown week of vaccine administration are excluded