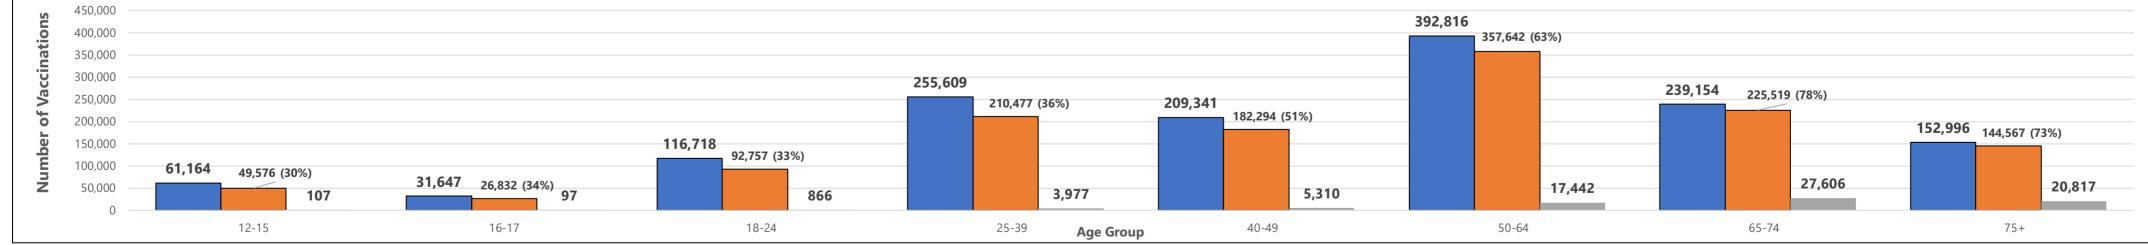

## Age Groups

Reported First, Second and Third COVID-19 Vaccine Doses Administered by Age Group (% of Age Group Fully Vaccinated )\*\*

■ People Receiving One or More Doses ■ People Fully Vaccinated\*\*\* ■ Third or Booster Doses Administered

\*\*Those with unknown ages are excluded

\*\*\*Two doses of Pfizer/Moderna or one dose of Johnson and Johnson vaccine

Weekly Overall Totals

\*\*\*Those with unknown week of vaccine administration are excluded