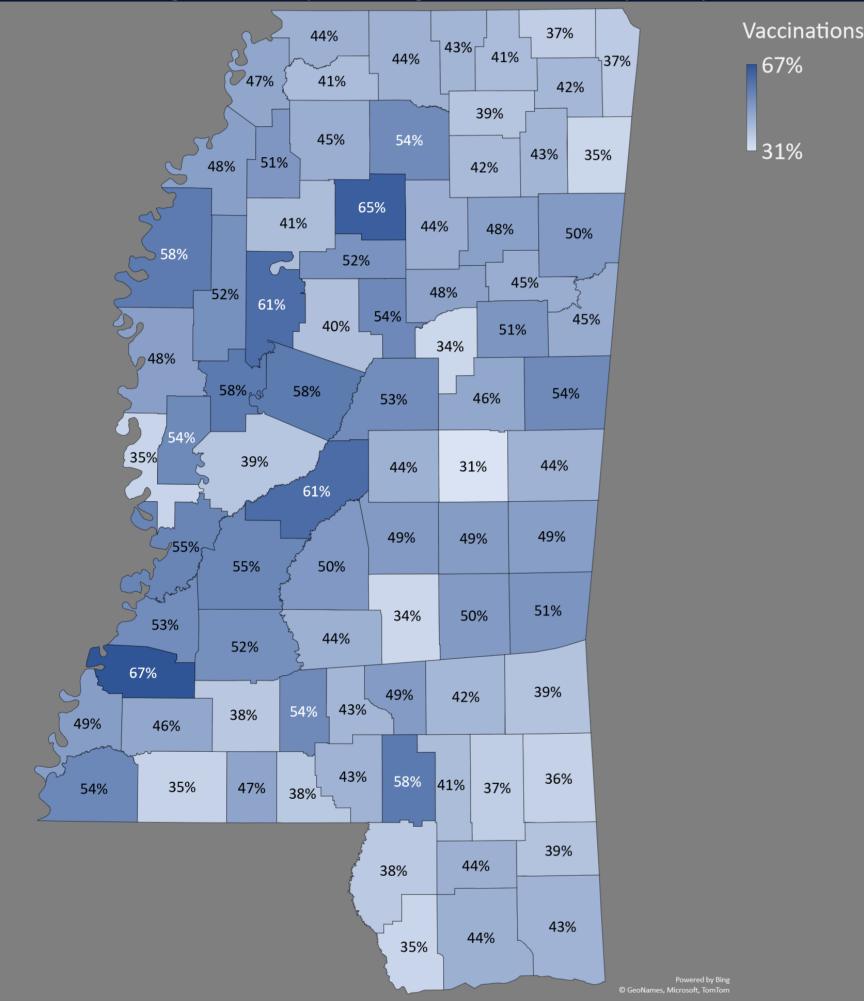

## Vaccination Rates by Race and Ethnicity

\*Those with unknown race or ethnicity are excluded

\*\*American Indian and Alaskan Native

| Sounty of Posidonso |                                               | e Doses Administered by Co                        |                                     |                                         |                                   |
|---------------------|-----------------------------------------------|---------------------------------------------------|-------------------------------------|-----------------------------------------|-----------------------------------|
| ounty of Residence  | People Receiving at least One Dose**<br>14985 | % of Total Pop. Receving at least One Dose<br>49% | People Fully Vaccinated***<br>12768 | % of Total Pop. Fully Vaccinated<br>42% | Total Doses Administered<br>28097 |
| dams<br>corn        |                                               | 37%                                               | 11859                               | 32%                                     | 25901                             |
|                     | 13565<br>4358                                 | 37%                                               | 3923                                | 32%                                     | 8035                              |
| nite<br>cala        | 9638                                          | 53%                                               | 8530                                | 47%                                     | 18378                             |
| nton                | 3535                                          | 43%                                               | 3157                                | 38%                                     | 6672                              |
| livar               | 17656                                         | 58%                                               | 15890                               | 52%                                     | 33277                             |
| lhoun               | 6360                                          | 44%                                               | 5318                                | 37%                                     | 11268                             |
| arroll              | 3987                                          | 40%                                               | 3633                                | 37%                                     | 7701                              |
| nickasaw            | 8243                                          | 48%                                               | 7423                                | 43%                                     | 15535                             |
| ioctaw              | 2809                                          | 34%                                               | 2541                                | 31%                                     | 5263                              |
| aiborne             | 4772                                          | 53%                                               | 4198                                | 47%                                     | 8870                              |
| arke                | 7923                                          | 51%                                               | 6985                                | 45%                                     | 14752                             |
| ау                  | 8648                                          | 45%                                               | 7904                                | 41%                                     | 15959                             |
| pahoma              | 10725                                         | 48%                                               | 9522                                | 43%                                     | 19816                             |
| opiah               | 14698                                         | 52%                                               | 13245                               | 47%                                     | 27789                             |
| ovington            | 9186                                          | 49%                                               | 8122                                | 44%                                     | 17446                             |
| esoto               | 81614                                         | 44%                                               | 72217                               | 39%                                     | 155853                            |
| orrest              | 30638                                         | 41%                                               | 27107                               | 36%                                     | 58494                             |
| ranklin             | 3572                                          | 46%                                               | 3227                                | 42%                                     | 6716                              |
| eorge               | 9625                                          | 39%                                               | 8358                                | 34%                                     | 17706                             |
| reene               | 4863                                          | 36%                                               | 4349                                | 32%                                     | 9127                              |
| renada              | 10733                                         | 52%                                               | 9781                                | 47%                                     | 20835                             |
| ancock              | 16554                                         | 35%                                               | 14281                               | 30%                                     | 30586                             |
| irrison             | 92045                                         | 44%                                               | 80127                               | 39%                                     | 172170                            |
| nds                 | 126453                                        | 55%                                               | 114794                              | 50%                                     | 245466                            |
| olmes               | 9815                                          | 58%                                               | 8580                                | 50%                                     | 18172                             |
| umphreys            | 4674                                          | 58%                                               | 3960                                | 49%                                     | 8549                              |
| saquena             | 465                                           | 35%                                               | 410                                 | 31%                                     | 892                               |
| awamba              | 8074                                          | 35%                                               | 7381                                | 32%                                     | 15401                             |
| ckson               | 62167                                         | 43%                                               | 54183                               | 38%                                     | 118253                            |
| sper                | 8113                                          | 50%                                               | 7107                                | 43%                                     | 15225                             |
| fferson             | 4704                                          | 67%                                               | 4124                                | 59%                                     | 8756                              |
| fferson Davis       | 4733                                          | 43%                                               | 4272                                | 38%                                     | 9060                              |
| nes                 | 28860                                         | 42%                                               | 25161                               | 37%                                     | 55713                             |
| emper               | 4240                                          | 44%                                               | 3859                                | 40%                                     | 8105                              |
| ifayette            | 28915                                         | 54%                                               | 26793                               | 50%                                     | 56969                             |
| imar                | 36686                                         | 58%                                               | 33230                               | 52%                                     | 71397                             |
| uderdale            | 36083                                         | 49%                                               | 32357                               | 44%                                     | 67808                             |
| awrence             | 6777                                          | 54%                                               | 6064                                | 48%                                     | 13602                             |
| eake                | 10013                                         | 44%                                               | 8921                                | 39%                                     | 18911                             |
| 20                  | 36515                                         | 43%                                               | 33363                               | 39%                                     | 70588                             |
| eflore              | 17212                                         | 61%                                               | 15484                               | 55%                                     | 32941                             |
| ncoln               | 13039                                         | 38%                                               | 11605                               | 34%                                     | 24717                             |
| owndes              | 26565                                         | 45%                                               | 24215                               | 41%                                     | 51102                             |
| ladison             | 65330                                         | 61%                                               | 60240                               | 57%                                     | 128101                            |
| larion              | 10656                                         | 43%                                               | 9471                                | 39%                                     | 19940                             |
| arshall             | 15467                                         | 44%                                               | 13526                               | 38%                                     | 28693                             |
| Ionroe              | 17537                                         | 50%                                               | 15998                               | 45%                                     | 33319                             |
| lontgomery          | 5284                                          | 54%                                               | 4837                                | 49%                                     | 10226                             |
| eshoba              | 9061                                          | 31%                                               | 8018                                | 28%                                     | 17218                             |
| ewton               | 10327                                         | 49%                                               | 9277                                | 44%                                     | 19263                             |
| oxubee              | 5607                                          | 54%                                               | 5131                                | 49%                                     | 10237                             |
| ktibbeha            | 25159                                         | 51%                                               | 23150                               | 47%                                     | 48362                             |
| inola               | 15266                                         | 45%                                               | 13497                               | 39%                                     | 28714                             |
| earl River          | 20940                                         | 38%                                               | 18117                               | 33%                                     | 38279                             |
| erry                | 4407                                          | 37%                                               | 3883                                | 32%                                     | 8281                              |
| ke                  | 18571                                         | 47%                                               | 16418                               | 42%                                     | 34455                             |
| ontotoc             | 13365                                         | 42%                                               | 12082                               | 38%                                     | 25532                             |
| rentiss             | 10655                                         | 42%                                               | 9362                                | 37%                                     | 20046                             |
| uitman              | 3442                                          | 51%                                               | 3032                                | 45%                                     | 6389                              |
| ankin               | 77916                                         | 50%                                               | 71305                               | 46%                                     | 152347                            |
| ott                 | 13907                                         | 49%                                               | 12353                               | 44%                                     | 26463                             |
| arkey               | 2329                                          | 54%                                               | 2099                                | 49%                                     | 4446                              |
| mpson               | 11784                                         | 44%                                               | 10429                               | 39%                                     | 22555                             |
| nith                | 5419                                          | 34%                                               | 4765                                | 30%                                     | 10268                             |
| one                 | 8067                                          | 44%                                               | 6999                                | 38%                                     | 15144                             |
| inflower            | 13062                                         | 52%                                               | 11658                               | 46%                                     | 25072                             |
| llahatchie          | 5635                                          | 41%                                               | 5040                                | 36%                                     | 10721                             |
| te                  | 11610                                         | 41%                                               | 10288                               | 36%                                     | 21691                             |
| ppah                | 9020                                          | 41%                                               | 8043                                | 37%                                     | 16818                             |
| shomingo            | 7245                                          | 37%                                               | 6376                                | 33%                                     | 13386                             |
| nica                | 4501                                          | 47%                                               | 4004                                | 42%                                     | 8090                              |
| nion                | 11180                                         | 39%                                               | 10180                               | 35%                                     | 21596                             |
| althall             | 5408                                          | 38%                                               | 4832                                | 35%                                     | 10192                             |
|                     | 25015                                         | 55%                                               | 22497                               | 34%<br>50%                              | 47910                             |
| arren               | 25015                                         | 48%                                               | 18614                               | 42%                                     | 38713                             |
| ashington           |                                               | 48%<br>39%                                        | 6889                                |                                         | 14674                             |
| ayne                | 7929                                          |                                                   |                                     | 34%                                     |                                   |
| ebster              | 4615                                          | 48%                                               | 4203                                | 43%                                     | 8851                              |
| 'ilkinson           | 4691                                          | 54%                                               | 4268                                | 49%                                     | 8792                              |
| inston              | 8346                                          | 46%                                               | 7695                                | 43%                                     | 16015                             |
| lobusha             | 7833                                          | 65%                                               | 7077                                | 58%                                     | 15149                             |
| 200                 | 11454                                         | 39%                                               | 10164                               | 34%                                     | 21777                             |
| it of State         | 32604                                         | N/A                                               | 23517                               | N/A                                     | 54943                             |

\*October 1, 2021: Please note there was a decrease in total doses reported from Federal Entities affecting the total doses administer in the state

Powered by Bing © GeoNames, Microsoft, TomTom

\*\*One dose of Pfizer/Moderna or one dose of Janssen (Johnson and Johnson) vaccine