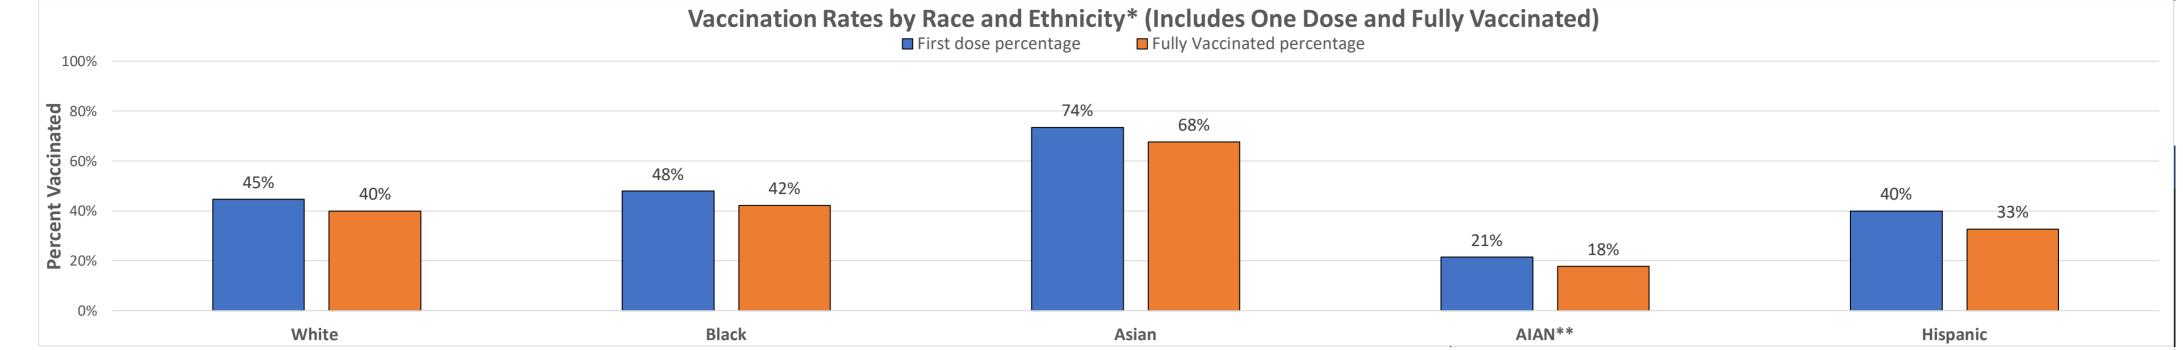

| Vaccine Doses Administered by Race*  |                              |                     |                       |              |                               |
|--------------------------------------|------------------------------|---------------------|-----------------------|--------------|-------------------------------|
| Race                                 | Received at Least One Dose** | Fully Vaccinated*** | Third or Booster Dose | Vaccinations | % of Total Doses Administered |
| White                                | 789,300                      | 706,360             | 50,697                | 1,510,748    | 57%                           |
| Black                                | 541,241                      | 478,542             | 20,715                | 1,019,842    | 38%                           |
| Asian                                | 24,351                       | 22,450              | 904                   | 47,033       | 2%                            |
| AIAN****                             | 4,056                        | 3,346               | 141                   | 7,432        | 0%                            |
| Pacific Islander                     | 1,662                        | 1,437               | 71                    | 3,124        | 0%                            |
| Multi-racial                         | 240                          | 199                 | 5                     | 430          | 0%                            |
| Other                                | 44,060                       | 37,947              | 1,480                 | 80,542       | 3%                            |
| Totals                               | 1,404,910                    | 1,250,281           | 74,013                | 2,669,151    | 100%                          |
| Those with unknown race are excluded |                              |                     |                       |              |                               |

\*\*One dose of Pfizer/Moderna or one dose of Johnson and Johnson vaccine

\*\*\*Second dose of Pfizer/Moderna or one dose of Johnson and Johnson vaccine

\*\*\*\*American Indian and Alaskan Native

| Vaccine Doses Administered by Ethnicity* |                                                                                                            |           |        |           |      |
|------------------------------------------|------------------------------------------------------------------------------------------------------------|-----------|--------|-----------|------|
| Ethnicity                                | Received at Least One Dose** Fully Vaccinated*** Third or Booster Dose Vaccinations % of Total Doses Admin |           |        |           |      |
| Not Hispanic                             | 1,292,173                                                                                                  | 1,154,026 | 70,610 | 2,462,195 | 97%  |
| Hispanic                                 | 40,260                                                                                                     | 32,958    | 591    | 71,815    | 3%   |
| Totals                                   | 1,332,433                                                                                                  | 1,186,984 | 71,201 | 2,534,010 | 100% |

## Vaccination Rates by Race and Ethnicity

\*Those with unknown race or ethnicity are excluded

\*\*American Indian and Alaskan Native

| Sounty of Posidonso |                                               | e Doses Administered by Co                        |                                     |                                         |                                   |
|---------------------|-----------------------------------------------|---------------------------------------------------|-------------------------------------|-----------------------------------------|-----------------------------------|
| ounty of Residence  | People Receiving at least One Dose**<br>14985 | % of Total Pop. Receving at least One Dose<br>49% | People Fully Vaccinated***<br>12768 | % of Total Pop. Fully Vaccinated<br>42% | Total Doses Administered<br>28097 |
| dams<br>corn        |                                               | 37%                                               | 11859                               | 32%                                     | 25901                             |
|                     | 13565<br>4358                                 | 37%                                               | 3923                                | 32%                                     | 8035                              |
| nite<br>cala        | 9638                                          | 53%                                               | 8530                                | 47%                                     | 18378                             |
| nton                | 3535                                          | 43%                                               | 3157                                | 38%                                     | 6672                              |
| livar               | 17656                                         | 58%                                               | 15890                               | 52%                                     | 33277                             |
| lhoun               | 6360                                          | 44%                                               | 5318                                | 37%                                     | 11268                             |
| arroll              | 3987                                          | 40%                                               | 3633                                | 37%                                     | 7701                              |
| nickasaw            | 8243                                          | 48%                                               | 7423                                | 43%                                     | 15535                             |
| ioctaw              | 2809                                          | 34%                                               | 2541                                | 31%                                     | 5263                              |
| aiborne             | 4772                                          | 53%                                               | 4198                                | 47%                                     | 8870                              |
| arke                | 7923                                          | 51%                                               | 6985                                | 45%                                     | 14752                             |
| ау                  | 8648                                          | 45%                                               | 7904                                | 41%                                     | 15959                             |
| pahoma              | 10725                                         | 48%                                               | 9522                                | 43%                                     | 19816                             |
| opiah               | 14698                                         | 52%                                               | 13245                               | 47%                                     | 27789                             |
| ovington            | 9186                                          | 49%                                               | 8122                                | 44%                                     | 17446                             |
| esoto               | 81614                                         | 44%                                               | 72217                               | 39%                                     | 155853                            |
| orrest              | 30638                                         | 41%                                               | 27107                               | 36%                                     | 58494                             |
| ranklin             | 3572                                          | 46%                                               | 3227                                | 42%                                     | 6716                              |
| eorge               | 9625                                          | 39%                                               | 8358                                | 34%                                     | 17706                             |
| reene               | 4863                                          | 36%                                               | 4349                                | 32%                                     | 9127                              |
| renada              | 10733                                         | 52%                                               | 9781                                | 47%                                     | 20835                             |
| ancock              | 16554                                         | 35%                                               | 14281                               | 30%                                     | 30586                             |
| irrison             | 92045                                         | 44%                                               | 80127                               | 39%                                     | 172170                            |
| nds                 | 126453                                        | 55%                                               | 114794                              | 50%                                     | 245466                            |
| olmes               | 9815                                          | 58%                                               | 8580                                | 50%                                     | 18172                             |
| umphreys            | 4674                                          | 58%                                               | 3960                                | 49%                                     | 8549                              |
| saquena             | 465                                           | 35%                                               | 410                                 | 31%                                     | 892                               |
| awamba              | 8074                                          | 35%                                               | 7381                                | 32%                                     | 15401                             |
| ckson               | 62167                                         | 43%                                               | 54183                               | 38%                                     | 118253                            |
| sper                | 8113                                          | 50%                                               | 7107                                | 43%                                     | 15225                             |
| fferson             | 4704                                          | 67%                                               | 4124                                | 59%                                     | 8756                              |
| fferson Davis       | 4733                                          | 43%                                               | 4272                                | 38%                                     | 9060                              |
| nes                 | 28860                                         | 42%                                               | 25161                               | 37%                                     | 55713                             |
| emper               | 4240                                          | 44%                                               | 3859                                | 40%                                     | 8105                              |
| ifayette            | 28915                                         | 54%                                               | 26793                               | 50%                                     | 56969                             |
| imar                | 36686                                         | 58%                                               | 33230                               | 52%                                     | 71397                             |
| uderdale            | 36083                                         | 49%                                               | 32357                               | 44%                                     | 67808                             |
| awrence             | 6777                                          | 54%                                               | 6064                                | 48%                                     | 13602                             |
| eake                | 10013                                         | 44%                                               | 8921                                | 39%                                     | 18911                             |
| 20                  | 36515                                         | 43%                                               | 33363                               | 39%                                     | 70588                             |
| eflore              | 17212                                         | 61%                                               | 15484                               | 55%                                     | 32941                             |
| ncoln               | 13039                                         | 38%                                               | 11605                               | 34%                                     | 24717                             |
| owndes              | 26565                                         | 45%                                               | 24215                               | 41%                                     | 51102                             |
| ladison             | 65330                                         | 61%                                               | 60240                               | 57%                                     | 128101                            |
| larion              | 10656                                         | 43%                                               | 9471                                | 39%                                     | 19940                             |
| arshall             | 15467                                         | 44%                                               | 13526                               | 38%                                     | 28693                             |
| Ionroe              | 17537                                         | 50%                                               | 15998                               | 45%                                     | 33319                             |
| lontgomery          | 5284                                          | 54%                                               | 4837                                | 49%                                     | 10226                             |
| eshoba              | 9061                                          | 31%                                               | 8018                                | 28%                                     | 17218                             |
| ewton               | 10327                                         | 49%                                               | 9277                                | 44%                                     | 19263                             |
| oxubee              | 5607                                          | 54%                                               | 5131                                | 49%                                     | 10237                             |
| ktibbeha            | 25159                                         | 51%                                               | 23150                               | 47%                                     | 48362                             |
| inola               | 15266                                         | 45%                                               | 13497                               | 39%                                     | 28714                             |
| earl River          | 20940                                         | 38%                                               | 18117                               | 33%                                     | 38279                             |
| erry                | 4407                                          | 37%                                               | 3883                                | 32%                                     | 8281                              |
| ke                  | 18571                                         | 47%                                               | 16418                               | 42%                                     | 34455                             |
| ontotoc             | 13365                                         | 42%                                               | 12082                               | 38%                                     | 25532                             |
| rentiss             | 10655                                         | 42%                                               | 9362                                | 37%                                     | 20046                             |
| uitman              | 3442                                          | 51%                                               | 3032                                | 45%                                     | 6389                              |
| ankin               | 77916                                         | 50%                                               | 71305                               | 46%                                     | 152347                            |
| ott                 | 13907                                         | 49%                                               | 12353                               | 44%                                     | 26463                             |
| arkey               | 2329                                          | 54%                                               | 2099                                | 49%                                     | 4446                              |
| mpson               | 11784                                         | 44%                                               | 10429                               | 39%                                     | 22555                             |
| nith                | 5419                                          | 34%                                               | 4765                                | 30%                                     | 10268                             |
| one                 | 8067                                          | 44%                                               | 6999                                | 38%                                     | 15144                             |
| inflower            | 13062                                         | 52%                                               | 11658                               | 46%                                     | 25072                             |
| llahatchie          | 5635                                          | 41%                                               | 5040                                | 36%                                     | 10721                             |
| te                  | 11610                                         | 41%                                               | 10288                               | 36%                                     | 21691                             |
| ppah                | 9020                                          | 41%                                               | 8043                                | 37%                                     | 16818                             |
| shomingo            | 7245                                          | 37%                                               | 6376                                | 33%                                     | 13386                             |
| nica                | 4501                                          | 47%                                               | 4004                                | 42%                                     | 8090                              |
| nion                | 11180                                         | 39%                                               | 10180                               | 35%                                     | 21596                             |
| althall             | 5408                                          | 38%                                               | 4832                                | 35%                                     | 10192                             |
|                     | 25015                                         | 55%                                               | 22497                               | 34%<br>50%                              | 47910                             |
| arren               | 25015                                         | 48%                                               | 18614                               | 42%                                     | 38713                             |
| ashington           |                                               | 48%<br>39%                                        | 6889                                |                                         | 14674                             |
| ayne                | 7929                                          |                                                   |                                     | 34%                                     |                                   |
| ebster              | 4615                                          | 48%                                               | 4203                                | 43%                                     | 8851                              |
| 'ilkinson           | 4691                                          | 54%                                               | 4268                                | 49%                                     | 8792                              |
| inston              | 8346                                          | 46%                                               | 7695                                | 43%                                     | 16015                             |
| lobusha             | 7833                                          | 65%                                               | 7077                                | 58%                                     | 15149                             |
| 200                 | 11454                                         | 39%                                               | 10164                               | 34%                                     | 21777                             |
| it of State         | 32604                                         | N/A                                               | 23517                               | N/A                                     | 54943                             |