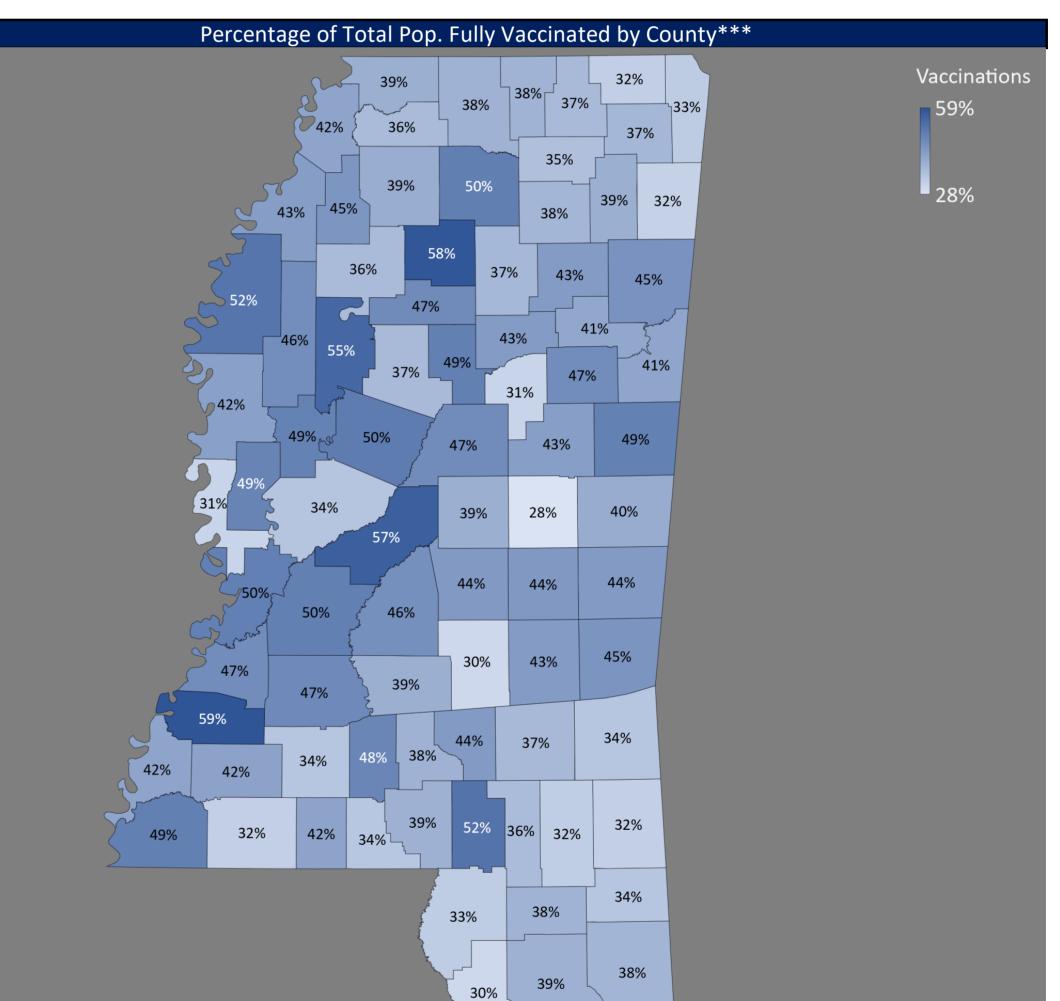

## Vaccination Rates by Race and Ethnicity

\*Those with unknown race or ethnicity are excluded

\*\*American Indian and Alaskan Native

| Sounty of Posidonso |                                               | e Doses Administered by Co                        |                                     |                                         |                                   |
|---------------------|-----------------------------------------------|---------------------------------------------------|-------------------------------------|-----------------------------------------|-----------------------------------|
| ounty of Residence  | People Receiving at least One Dose**<br>14985 | % of Total Pop. Receving at least One Dose<br>49% | People Fully Vaccinated***<br>12768 | % of Total Pop. Fully Vaccinated<br>42% | Total Doses Administered<br>28097 |
| dams<br>corn        |                                               | 37%                                               | 11859                               | 32%                                     | 25901                             |
|                     | 13565<br>4358                                 | 37%                                               | 3923                                | 32%                                     | 8035                              |
| nite<br>cala        | 9638                                          | 53%                                               | 8530                                | 47%                                     | 18378                             |
| nton                | 3535                                          | 43%                                               | 3157                                | 38%                                     | 6672                              |
| livar               | 17656                                         | 58%                                               | 15890                               | 52%                                     | 33277                             |
| lhoun               | 6360                                          | 44%                                               | 5318                                | 37%                                     | 11268                             |
| arroll              | 3987                                          | 40%                                               | 3633                                | 37%                                     | 7701                              |
| nickasaw            | 8243                                          | 48%                                               | 7423                                | 43%                                     | 15535                             |
| ioctaw              | 2809                                          | 34%                                               | 2541                                | 31%                                     | 5263                              |
| aiborne             | 4772                                          | 53%                                               | 4198                                | 47%                                     | 8870                              |
| arke                | 7923                                          | 51%                                               | 6985                                | 45%                                     | 14752                             |
| ау                  | 8648                                          | 45%                                               | 7904                                | 41%                                     | 15959                             |
| pahoma              | 10725                                         | 48%                                               | 9522                                | 43%                                     | 19816                             |
| opiah               | 14698                                         | 52%                                               | 13245                               | 47%                                     | 27789                             |
| ovington            | 9186                                          | 49%                                               | 8122                                | 44%                                     | 17446                             |
| esoto               | 81614                                         | 44%                                               | 72217                               | 39%                                     | 155853                            |
| orrest              | 30638                                         | 41%                                               | 27107                               | 36%                                     | 58494                             |
| ranklin             | 3572                                          | 46%                                               | 3227                                | 42%                                     | 6716                              |
| eorge               | 9625                                          | 39%                                               | 8358                                | 34%                                     | 17706                             |
| reene               | 4863                                          | 36%                                               | 4349                                | 32%                                     | 9127                              |
| renada              | 10733                                         | 52%                                               | 9781                                | 47%                                     | 20835                             |
| ancock              | 16554                                         | 35%                                               | 14281                               | 30%                                     | 30586                             |
| irrison             | 92045                                         | 44%                                               | 80127                               | 39%                                     | 172170                            |
| nds                 | 126453                                        | 55%                                               | 114794                              | 50%                                     | 245466                            |
| olmes               | 9815                                          | 58%                                               | 8580                                | 50%                                     | 18172                             |
| umphreys            | 4674                                          | 58%                                               | 3960                                | 49%                                     | 8549                              |
| saquena             | 465                                           | 35%                                               | 410                                 | 31%                                     | 892                               |
| awamba              | 8074                                          | 35%                                               | 7381                                | 32%                                     | 15401                             |
| ckson               | 62167                                         | 43%                                               | 54183                               | 38%                                     | 118253                            |
| sper                | 8113                                          | 50%                                               | 7107                                | 43%                                     | 15225                             |
| fferson             | 4704                                          | 67%                                               | 4124                                | 59%                                     | 8756                              |
| fferson Davis       | 4733                                          | 43%                                               | 4272                                | 38%                                     | 9060                              |
| nes                 | 28860                                         | 42%                                               | 25161                               | 37%                                     | 55713                             |
| emper               | 4240                                          | 44%                                               | 3859                                | 40%                                     | 8105                              |
| ifayette            | 28915                                         | 54%                                               | 26793                               | 50%                                     | 56969                             |
| imar                | 36686                                         | 58%                                               | 33230                               | 52%                                     | 71397                             |
| uderdale            | 36083                                         | 49%                                               | 32357                               | 44%                                     | 67808                             |
| awrence             | 6777                                          | 54%                                               | 6064                                | 48%                                     | 13602                             |
| eake                | 10013                                         | 44%                                               | 8921                                | 39%                                     | 18911                             |
| 20                  | 36515                                         | 43%                                               | 33363                               | 39%                                     | 70588                             |
| eflore              | 17212                                         | 61%                                               | 15484                               | 55%                                     | 32941                             |
| ncoln               | 13039                                         | 38%                                               | 11605                               | 34%                                     | 24717                             |
| owndes              | 26565                                         | 45%                                               | 24215                               | 41%                                     | 51102                             |
| ladison             | 65330                                         | 61%                                               | 60240                               | 57%                                     | 128101                            |
| larion              | 10656                                         | 43%                                               | 9471                                | 39%                                     | 19940                             |
| arshall             | 15467                                         | 44%                                               | 13526                               | 38%                                     | 28693                             |
| Ionroe              | 17537                                         | 50%                                               | 15998                               | 45%                                     | 33319                             |
| lontgomery          | 5284                                          | 54%                                               | 4837                                | 49%                                     | 10226                             |
| eshoba              | 9061                                          | 31%                                               | 8018                                | 28%                                     | 17218                             |
| ewton               | 10327                                         | 49%                                               | 9277                                | 44%                                     | 19263                             |
| oxubee              | 5607                                          | 54%                                               | 5131                                | 49%                                     | 10237                             |
| ktibbeha            | 25159                                         | 51%                                               | 23150                               | 47%                                     | 48362                             |
| inola               | 15266                                         | 45%                                               | 13497                               | 39%                                     | 28714                             |
| earl River          | 20940                                         | 38%                                               | 18117                               | 33%                                     | 38279                             |
| erry                | 4407                                          | 37%                                               | 3883                                | 32%                                     | 8281                              |
| ke                  | 18571                                         | 47%                                               | 16418                               | 42%                                     | 34455                             |
| ontotoc             | 13365                                         | 42%                                               | 12082                               | 38%                                     | 25532                             |
| rentiss             | 10655                                         | 42%                                               | 9362                                | 37%                                     | 20046                             |
| uitman              | 3442                                          | 51%                                               | 3032                                | 45%                                     | 6389                              |
| ankin               | 77916                                         | 50%                                               | 71305                               | 46%                                     | 152347                            |
| ott                 | 13907                                         | 49%                                               | 12353                               | 44%                                     | 26463                             |
| arkey               | 2329                                          | 54%                                               | 2099                                | 49%                                     | 4446                              |
| mpson               | 11784                                         | 44%                                               | 10429                               | 39%                                     | 22555                             |
| nith                | 5419                                          | 34%                                               | 4765                                | 30%                                     | 10268                             |
| one                 | 8067                                          | 44%                                               | 6999                                | 38%                                     | 15144                             |
| inflower            | 13062                                         | 52%                                               | 11658                               | 46%                                     | 25072                             |
| llahatchie          | 5635                                          | 41%                                               | 5040                                | 36%                                     | 10721                             |
| te                  | 11610                                         | 41%                                               | 10288                               | 36%                                     | 21691                             |
| ppah                | 9020                                          | 41%                                               | 8043                                | 37%                                     | 16818                             |
| shomingo            | 7245                                          | 37%                                               | 6376                                | 33%                                     | 13386                             |
| nica                | 4501                                          | 47%                                               | 4004                                | 42%                                     | 8090                              |
| nion                | 11180                                         | 39%                                               | 10180                               | 35%                                     | 21596                             |
| althall             | 5408                                          | 38%                                               | 4832                                | 35%                                     | 10192                             |
|                     | 25015                                         | 55%                                               | 22497                               | 34%<br>50%                              | 47910                             |
| arren               | 25015                                         | 48%                                               | 18614                               | 42%                                     | 38713                             |
| ashington           |                                               | 48%<br>39%                                        | 6889                                |                                         | 14674                             |
| ayne                | 7929                                          |                                                   |                                     | 34%                                     |                                   |
| ebster              | 4615                                          | 48%                                               | 4203                                | 43%                                     | 8851                              |
| 'ilkinson           | 4691                                          | 54%                                               | 4268                                | 49%                                     | 8792                              |
| inston              | 8346                                          | 46%                                               | 7695                                | 43%                                     | 16015                             |
| lobusha             | 7833                                          | 65%                                               | 7077                                | 58%                                     | 15149                             |
| 200                 | 11454                                         | 39%                                               | 10164                               | 34%                                     | 21777                             |
| it of State         | 32604                                         | N/A                                               | 23517                               | N/A                                     | 54943                             |

\*October 1, 2021: Please note there was a decrease in total doses reported from Federal Entities affecting the total doses administer in the state

Powered by Bing © GeoNames, Microsoft, TomTom

\*\*One dose of Pfizer/Moderna or one dose of Janssen (Johnson and Johnson) vaccine