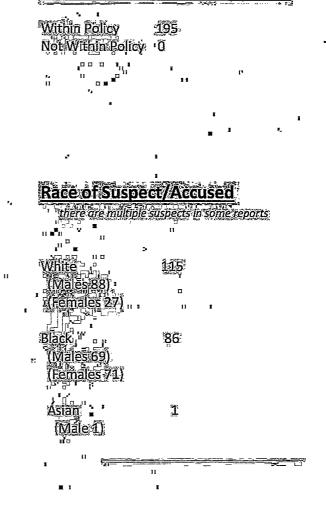

/

| Total Use of Force |     |            |
|--------------------|-----|------------|
| <u>Reports</u>     |     | <u>150</u> |
| Within Policy      | 148 |            |
| Not Within Policy  | 2   |            |
|                    |     |            |
|                    |     |            |

#### Use of Force by Race/Sex

| some reports h       | some reports have multiple suspects |  |  |  |  |
|----------------------|-------------------------------------|--|--|--|--|
| White                | 90                                  |  |  |  |  |
| (Males 68)           |                                     |  |  |  |  |
| (Females 22)         |                                     |  |  |  |  |
| Black                | 61                                  |  |  |  |  |
| (Males 49)           |                                     |  |  |  |  |
| (Females 12)         |                                     |  |  |  |  |
| Hispanic<br>(Male 1) | 1                                   |  |  |  |  |