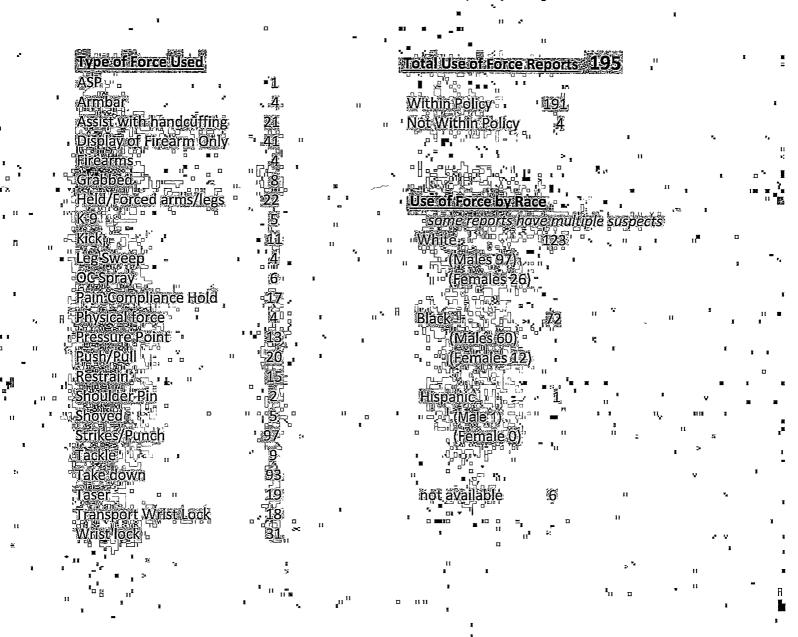

×.

11

11

п

|    | Type of Force Used      |                 | ;  |
|----|-------------------------|-----------------|----|
|    | Armbar                  | 3               |    |
|    |                         | 6               |    |
|    | Assist with handcuffing | 26              |    |
|    | Baton <sup>®</sup> III  | 4<br>46         |    |
|    | Display of Firearm Only | 46              |    |
|    | - Displayed Tirearm     |                 |    |
|    | Escorted to cruiser     | 1               |    |
|    | Firearm S               | _2              |    |
|    | Foot Sweep              |                 |    |
|    | Forcedfarm/leg          | Ī.              |    |
|    | -Grabbed".              | <u>10</u>       |    |
|    | I Head lock             | Ź "             |    |
|    | Held arms/legs          | 13              |    |
|    | "  <b>K9</b> % Uurrin 1 | • 🖗             |    |
|    | Kick                    | 14              |    |
|    | Knee in back            | 10              |    |
| 11 | Leg Sweep               |                 |    |
|    | Lift/Garry U            | 4               |    |
|    | « u OG Spray /          | 6               |    |
|    | ı Pain Compliance Hold  | 9               |    |
|    | Physical force          | 12              |    |
|    | Pressure Point          | <u>Ţ</u>        |    |
|    | Push/Pull_              | 10<br>9         |    |
|    | Restrain part of body   | <b>2</b> 16     |    |
|    | ShoulderPin             | 8               |    |
|    | Shoulder restraint      | 5               |    |
|    | Shoved                  | 1               |    |
| -  | Strikes/Bunch           | _85             | 11 |
|    | Tackle                  | -4<br>98        |    |
|    | Take down<br>Taser      | 90<br>8         |    |
|    | Transport Wrist Lock    | 02<br>02        |    |
|    | Wrist lock              | <u>29</u><br>12 |    |
|    |                         | " هگريند        |    |

#### Total Use of Force Reports 195

п