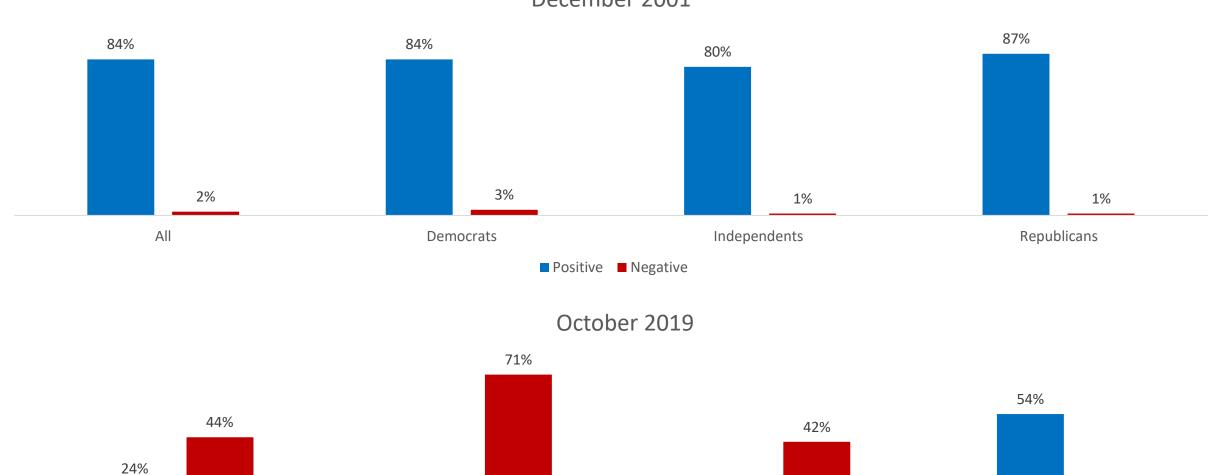

# **Feelings Toward Rudy Giuliani**

■ Positive ■ Negative

5%

Democrats

17%

Independents

n=68 interviews

All