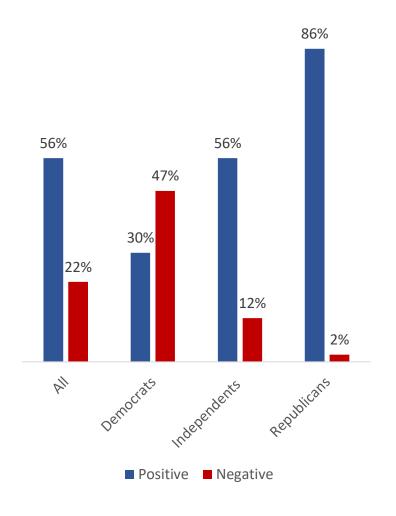

### **Right Direction, Wrong Track**

June 2001 Democratic Party

June 2001 Republican Party