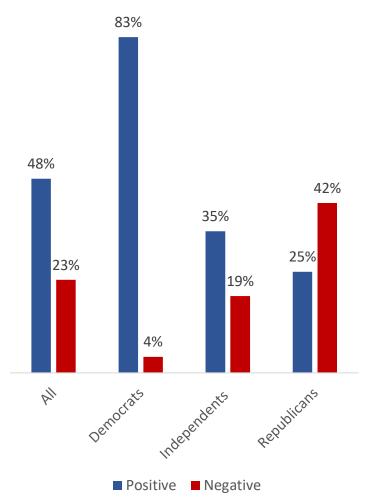

### **Right Direction, Wrong Track**

June 2001 Democratic Party

June 2001 Republican Party