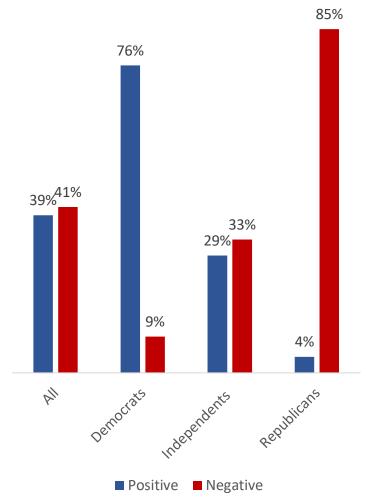

### **Presidential Job Approval by Party**



August 2021 Joe Biden June 2001 George Bush December 2001 George Bush **Approval Ratings Approval Ratings Approval Ratings** 98% 88% 88% 87% 85% 85% 72% 61% 50% 49% 48% 48% 46% 46% 35% 31% 21% 21% 11% 11% 11% ■ Approve ■ Disapprove ■ Approve ■ Disapprove ■ Approve
■ Disapprove



### **Right Direction, Wrong Track**









June 2001 Democratic Party



June 2001 Republican Party







# **Feelings Toward Parties: December 2001**





December 2001 Republican Party







#### **Feelings Toward Parties: April 2021**

April 2021 Democratic Party



April 2021 Republican Party





# **Feelings Toward Rudy Giuliani**







■ Positive ■ Negative

5%

Democrats

17%

Independents

n=68 interviews



All

11%

Republicans