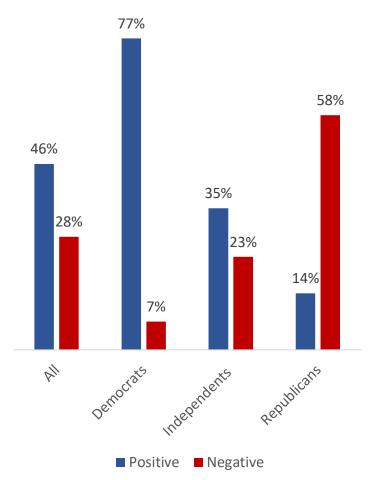

### **Presidential Job Approval by Party**



August 2021 Joe Biden June 2001 George Bush December 2001 George Bush **Approval Ratings Approval Ratings Approval Ratings** 98% 88% 88% 87% 85% 85% 72% 61% 50% 49% 48% 48% 46% 46% 35% 31% 21% 21% 11% 11% 11% ■ Approve ■ Disapprove ■ Approve ■ Disapprove ■ Approve
■ Disapprove



### **Right Direction, Wrong Track**









June 2001 Democratic Party



June 2001 Republican Party







# **Feelings Toward Parties: December 2001**





December 2001 Republican Party







#### **Feelings Toward Parties: April 2021**

April 2021 Democratic Party



April 2021 Republican Party





# **Feelings Toward Rudy Giuliani**







■ Positive ■ Negative

5%

Democrats

17%

Independents

n=68 interviews



All

11%

Republicans