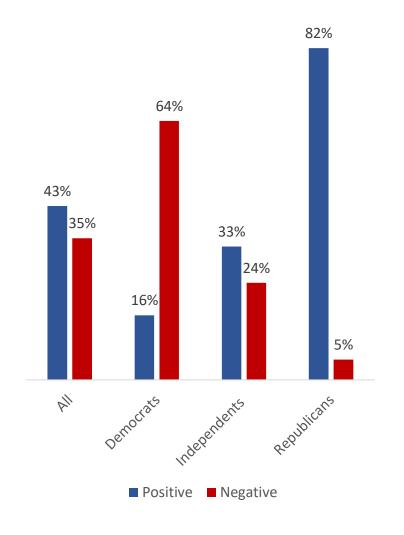

### **Presidential Job Approval by Party**



August 2021 Joe Biden June 2001 George Bush December 2001 George Bush **Approval Ratings Approval Ratings Approval Ratings** 98% 88% 88% 87% 85% 85% 72% 61% 50% 49% 48% 48% 46% 46% 35% 31% 21% 21% 11% 11% 11% ■ Approve ■ Disapprove ■ Approve ■ Disapprove ■ Approve
■ Disapprove



### **Right Direction, Wrong Track**









June 2001 Democratic Party



June 2001 Republican Party







# **Feelings Toward Parties: December 2001**





December 2001 Republican Party







#### **Feelings Toward Parties: April 2021**

April 2021 Democratic Party



April 2021 Republican Party





# **Feelings Toward Rudy Giuliani**







■ Positive ■ Negative

5%

Democrats

17%

Independents

n=68 interviews



All

11%

Republicans