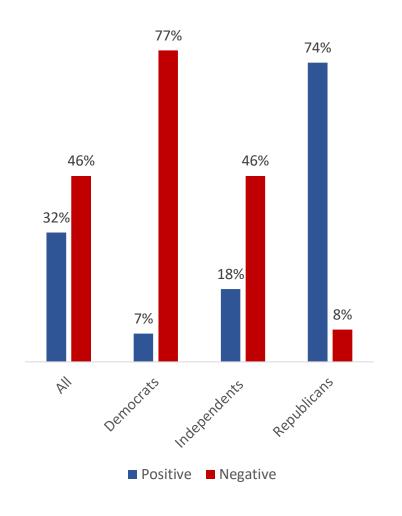

#### **Feelings Toward Parties: April 2021**

April 2021 Democratic Party

April 2021 Republican Party