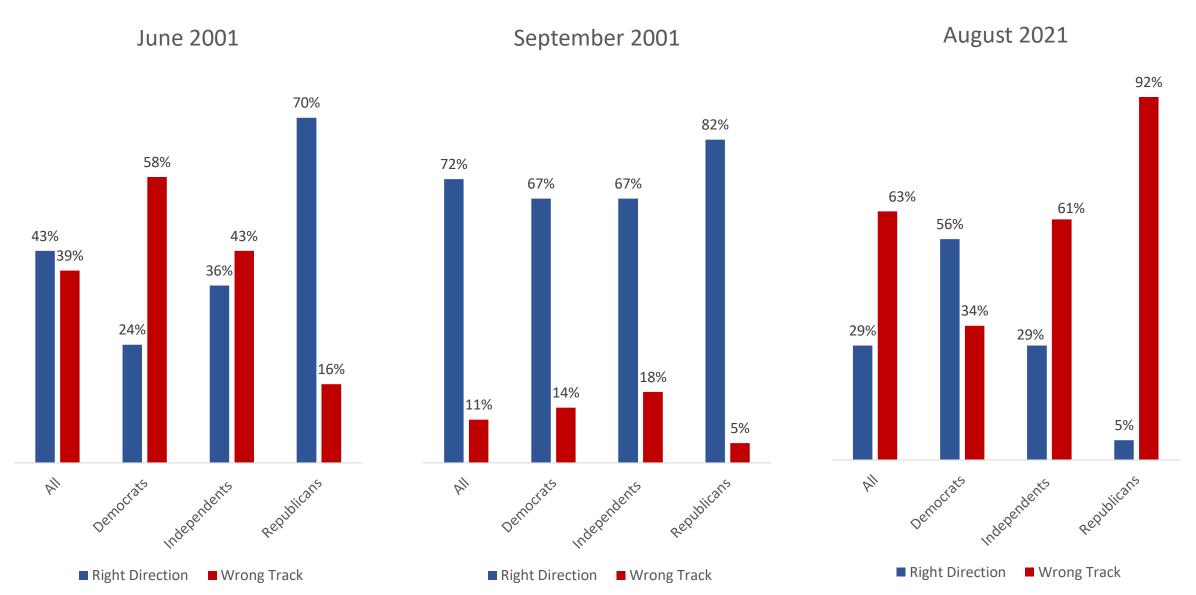

### **Right Direction, Wrong Track**

June 2001 Democratic Party

June 2001 Republican Party