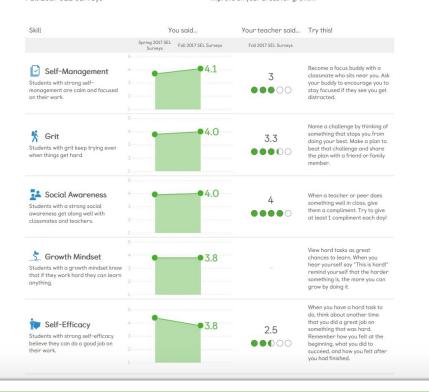

# Dig deeper into a student's profile

#### Barbara Adams

Fall 2017 SEL Surveys

#### What is this report?

You and your teacher recently answered a survey in class that asked questions about how you think and feel. Take a look at the topics below and consider the ways you can build on your strengths and work to improve on your areas for growth.