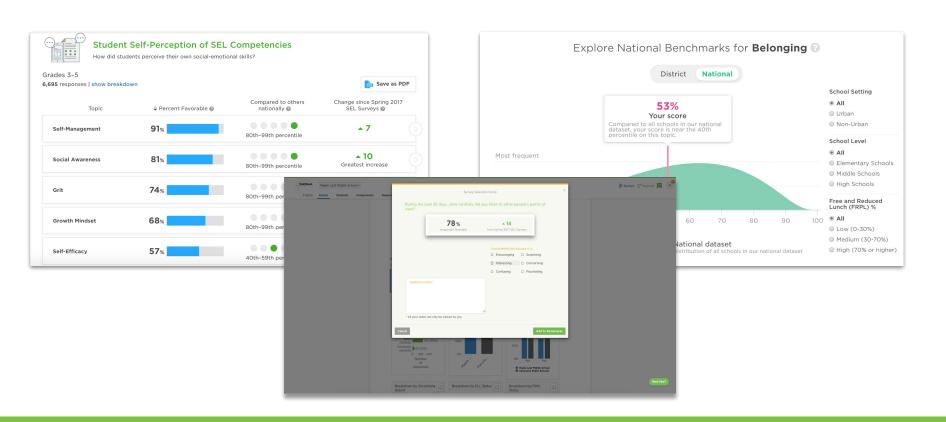

#### **UNDERSTAND**

With Panorama's online reporting platform

- Interactive reports & data at the district/network, school/program and student level with an equity lens
- · Accessible online via computer, mobile
- Set survey results access permissions according to role/need

### **Interactive District and School Level Reports**