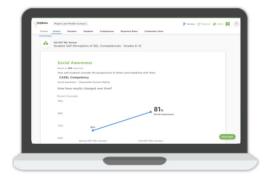

# Dig deeper into a student's profile

#### Barbara Adams

Fall 2017 SEL Surveys

#### What is this report?

You and your teacher recently answered a survey in class that asked questions about how you think and feel. Take a look at the topics below and consider the ways you can build on your strengths and work to improve on your areas for growth.