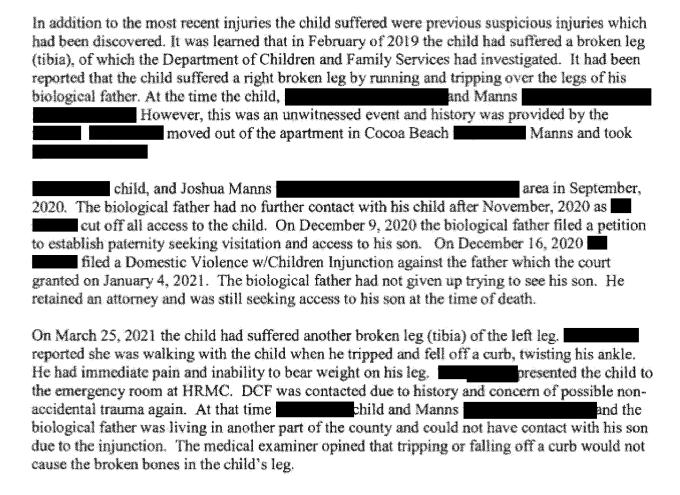

The Medical Examiner stated that this was clear and significant case of Battered Child Syndrome, with evidence of abuse having occurred at least over a 2-3 week period.

On 06/14/21 a DCF Investigator being assigned this case, went to the daycare where the child attended. The DCF Investigator learned that the child had been observed having what they considered "suspicious" injuries that were not fully investigated or properly reported to DCF. Among these incidents were reports that the child had made disclosures to the daycare staff that Manns had caused a burn on his arm (not reported) and that Manns would strike him in the head if he was too loud and woke him or the state of the was too loud and was later verified by the daycare records that 06/02/21 was the last day the child attended the daycare. On that day injuries to his face had been observed and it was reported that they confronted it. The story was that the family had been spending time by the pond and the child fell, rolled into or near the water and was attacked by a duck. On 06/15/21 a WMPD Detective responded to the apartment complex to make contact with neighbors to attempt to get other information. On that day WMPD learned that a neighbor living directly underneath the apartment had heard heavy banging throughout the morning on 06/11/21. They described the noise in that it sounded like a bowling ball being thrown around. They could not recall hearing any screaming, yelling or crying and as such did not report this unusual noise to anyone. This would have been they day and time that Manns was left home with the child, while was at work. In addition to 06/11/21 work records obtained indicated that Manns took time off for a Covid shot then went on a planned medical leave of absence. The combination of his schedule and these different scheduled leave events, document that his last day of work was 05/27/21. WMPD was also able to document that Erica Dotson contacted the Daycare after June 2<sup>nd</sup> would not be attending daycare for the rest of the summer. There were statements obtained from staff at the daycare that the da the past and when Erica would give an explanation of how the injuries occurred the staff advised they did not make sense. It was also advised that the sense has made comments that 'sense Josh would hit him in the head and Erica would advise the sense telling lies lately covering up for statement. Erica who also provided a statement, I also spoke with around Christmas time 2020 when she observed a bruise on neck area, when she asked what happened he immediately stated "Josh hit me". Erica over heard and again quickly told. "Remember what happened last time you lied!" again telling that has been seeing a therapist due to abuse from the biological father and. started lying recently. The forensic search of cell phone revealed many text messages between Erica Dotson and Joshua Manns. There are many texts between Erica Dotson and Joshua Manns of love and support of each other. sent texts thanking Manns for taking over watching the child, taking care of and for imposing discipline including to putting the child in in time-outs. These episodes were frequent, with Manns complaining that the child victim was not using the toilet; this would lead to punishment of the child and Manns would complain that the child would hit Josh (6' tall, 200 lbs), head-butt him and bite him. This would cause for more punishment of the

| child with being aware and texting her support of Josh when dealing with such as "Love you, appreciate you always dealing with him for me". Another time after Manns had texted her that "he's in big trouble" "he (victim) was losing it, going crazy", with texting during this episode "F'him", "he's being a jerk, put him to bed, no fun today" at 1:00 pm. While many of their text messages ended with "I love you" to each other, during the texts the child victim was referred to as a "jerk" or "sorry he's being suck a dick".                                                                                                                                                                               |
|--------------------------------------------------------------------------------------------------------------------------------------------------------------------------------------------------------------------------------------------------------------------------------------------------------------------------------------------------------------------------------------------------------------------------------------------------------------------------------------------------------------------------------------------------------------------------------------------------------------------------------------------------------------------------------------------------------------------------|
| On 2/13/21 stated that the father claimed the victim on his taxes. Josh told her to "call your lawyer Monday". On 3/9/21 Erica texts Josh that she sent those documents to the lawyer and and told her about the taxes and what she expected to happen. On 4/10/21 Erica sent Josh a screenshot of an IRS Refund Status Result texting him "Thank. Fucking. God." Josh texted back "So they accepted it? With you claiming "Thank. Fucking." She replied "Yes" and then after saying she would pay rent and pay off the couch and bed she further texts Josh "But after that baby you've worked so hard you deserve everything you want. Maybe a day trip to the mall to go shopping for literally everything you need?" |
| Leading up to the broken leg that occurred on March 25, Erica was complaining to Josh about the child making her mad and the child not listening to her. A text exchange on 3/23/21 at 9:13 pm was as follows: (ED is Erica Dotson, JM is Joshua Manns)                                                                                                                                                                                                                                                                                                                                                                                                                                                                  |
| ED-It's OK he just made me really mad because he was screaming at the top of his lungs when I told him to go to bed ED- He doesn't listen to me and then he gets mad at me about it JM- I'll talk to him tomorrow JM- I'm sorry he's like that with you ED- Yea he's totally fine when you're around                                                                                                                                                                                                                                                                                                                                                                                                                     |
| A text exchange on 3/24/21 was:                                                                                                                                                                                                                                                                                                                                                                                                                                                                                                                                                                                                                                                                                          |
| ED- That sound super nice babe. Try to sleep earlier because getting in the morning is a lot of work.  ED- At least with me he's super whiny and always complains about what I fix him for breakfast or how cold it is.  JM- Wow shy do you put up with that? Lol  JM- Just put him in timeout for like one literal minute and he calms down  ED- He doesn't calm down with me                                                                                                                                                                                                                                                                                                                                           |
| On March 25, 2021 the child suffered another broken leg (tibia) of the left leg.  reported she was walking with the child when he tripped and fell off a curb, twisting his ankle.  He had immediate pain and inability to bear weight on his leg.  presented the child to the emergency room at HRMC. DCF was contacted due to history and concern of possible non-accidental trauma again. At that time child and Manns and the biological father was living in another part of the county and could not have contact with his son due to the injunction. The medical examiner opined that tripping or falling off a curb would not cause the broken bones in the child's leg.                                         |