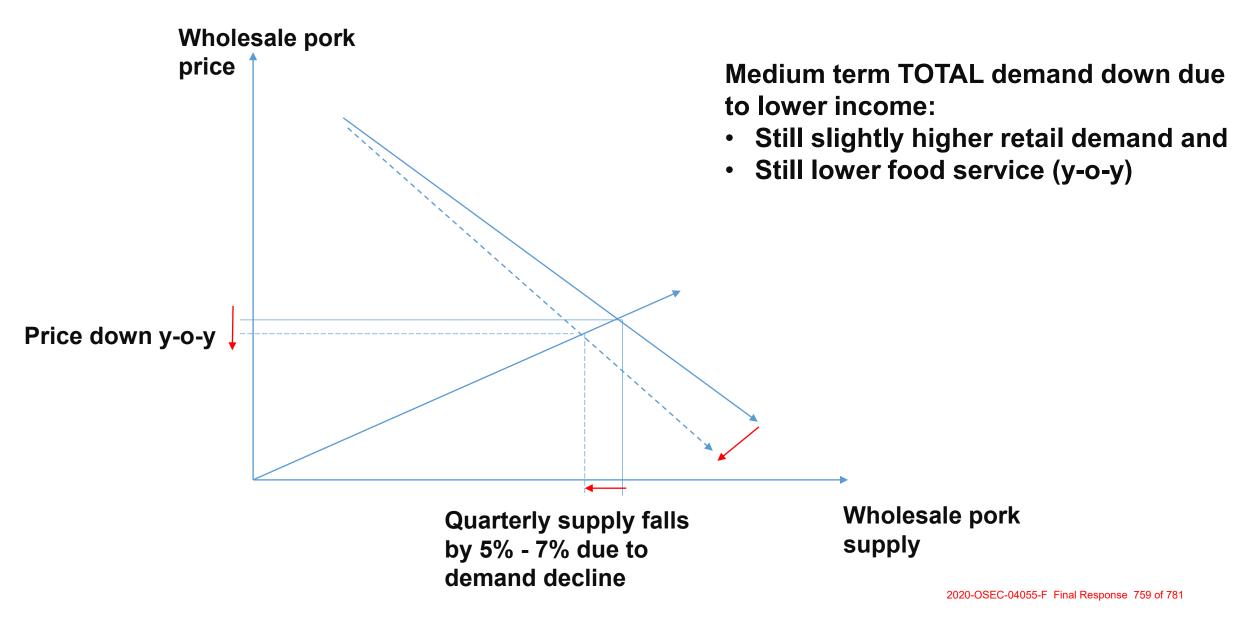

a from Bureau of Labor Statistics Consumer Expenditure Survey and Consumer Price Index.

2020-OSEC-04055-F Final Response 755 of 781

Source: Cho et al., Amber Waves, ERS, September 2018

USDA Office of the Chief Economist United States Department of Agriculture



Particularly acute in this case, as consumers are forced to turn from food service to retail sales for beef, pork, and chicken are higher compared to prior year, close to normal for turkey

Source: USDA, ERS calculations using IRI weekly retail scanner data. Unit volume sales are total units sold of any size.









In the short term wholesale prices for beef and pork are higher compared to prior year, indicating supply constraints continue. But we seem to have turned the corner. 2020-OSEC-04055-F Final Response 758 of 781







During the Great Recession, per capita GDP fell by 3%. During COVID-19, we expect at least a 6% drop in per capita GDP.

The consumption of pork fell by about 5% comparing the two years prior to the trough to the two years after the trough.





# Meat consumption down about 5% in 2020



| 2020 | Beef   | Pork  | Broilers | Turkey | Total |  |
|------|--------|-------|----------|--------|-------|--|
| I    | 95.5%  | 98.7% | 100.1%   | 99.2%  | 98.6% |  |
| П    | 89.2%  | 95.1% | 93.7%    | 102.4% | 93.5% |  |
| ш    | 94.6%  | 93.8% | 93.8%    | 95.7%  | 94.2% |  |
| IV   | 100.0% | 92.9% | 96.7%    | 98.6%  | 96.7% |  |



To: Secretary Perdue Date: Friday, May 15<sup>th</sup>, 2020 Re: Meat EO Check-In

### PRE-DECISIONAL/DRAFT

- 1. Supply and Demand Follow-up: Rob Johansson
- 2.