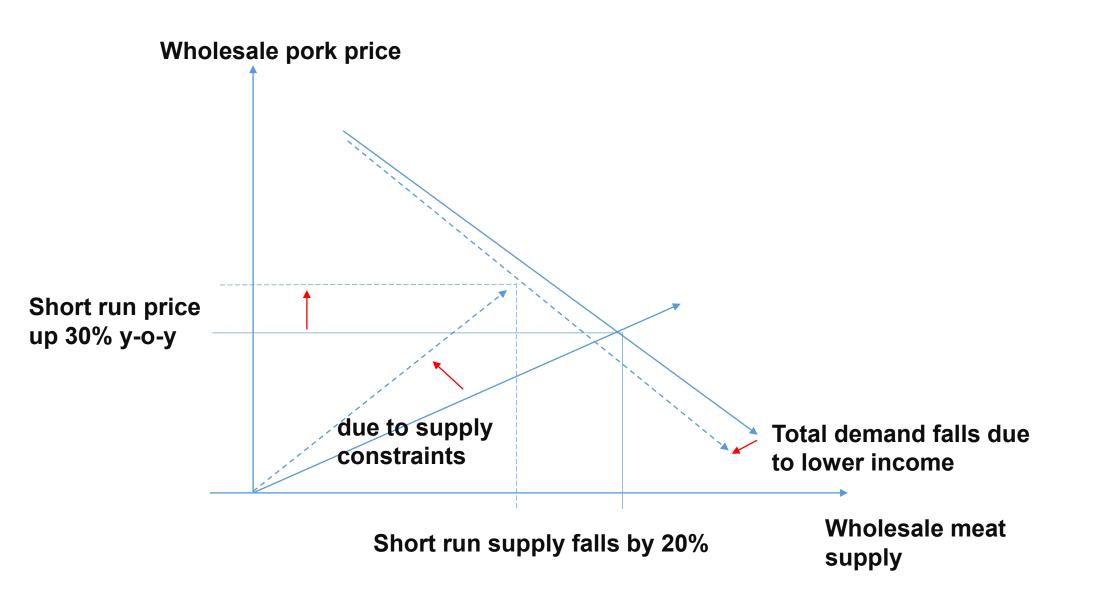

# **Overview: Pork Industry**

The U.S. pork supply is a highly integrated, "just-in-time" delivery system built upon approximately 10 month cycles and relies on each segment of the industry (sows, feeders, and finishers) to continually raise and move their animals up until the point of slaughter without significant disruption. If the slaughter facility is unable to accept and process the expected number of animals, the entire system becomes backlogged and producers are unable to move their animals to the next point in the system.

When the processing infrastructure is abruptly disrupted, dairy producers can dump milk, fruit and vegetable growers can dump produce, and cattle producers can lighten and extend feed rations, hold cattle in feedlots, or hold cattle longer on pasture before moving them to feedlots. Hog farmers, however, have nowhere to move their hogs, and as a result, piglets, sows, and/or market hogs are euthanized. The resulting economic impact to producers is severe.

# **Immediate Impacts**

<u>Pork</u>: industry has reported losing approximately \$40 to \$50 per animal over the past week driving the cost to care for each pig above its market value. Some producers who buy feeder pigs are currently unwilling to do so because they cannot cover feed costs.