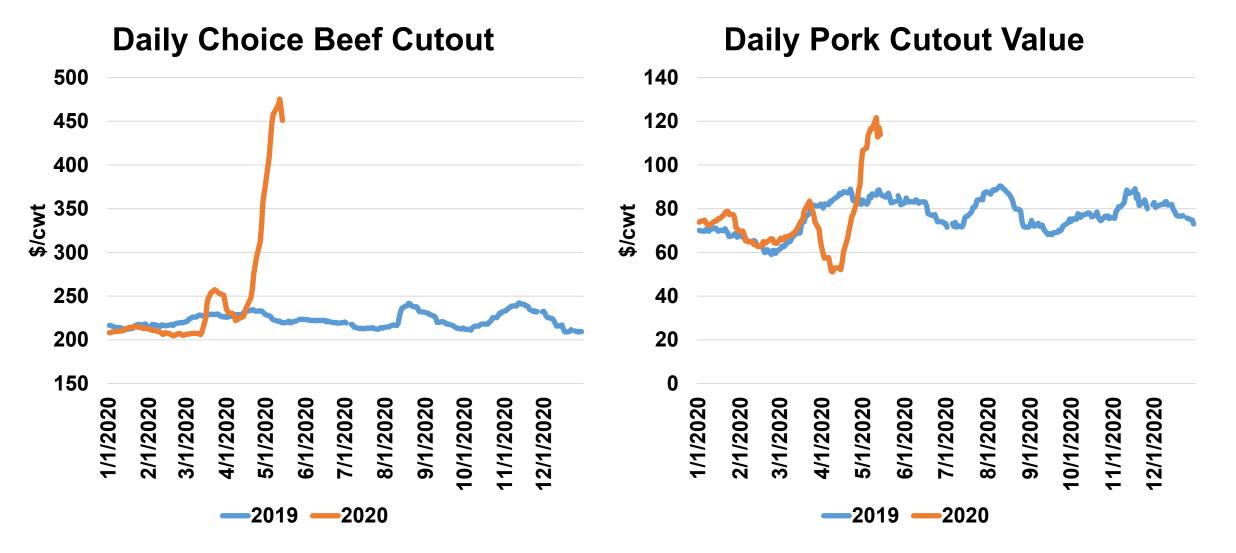

<u>Cattle</u>: producers are anticipating the supply of fed cattle will push prices down as they compete for slaughter capacity, and this will likely result in boxed beef prices to rise again as the beef supply tightens.