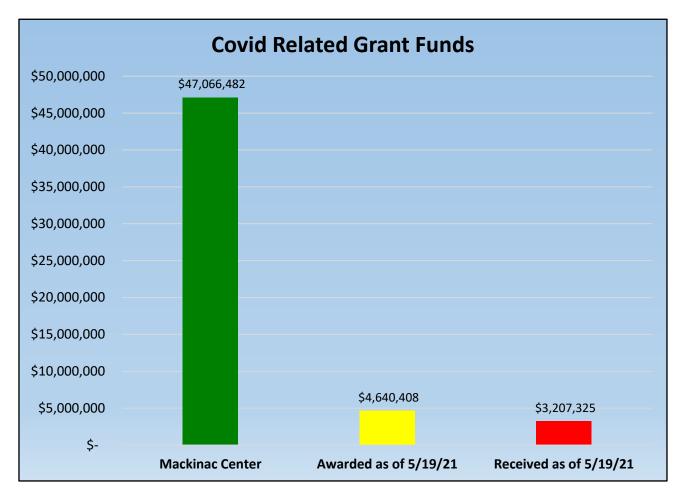

| Grant Description        | Pre-funded<br>or on a<br>Reimbursement<br>Basis? | Mackinac<br>Center<br>Report | <i>Awarded</i><br>Per MDE<br>as of<br>5/19/21 | Funds<br><i>Received by</i><br>BHAS as of<br>5/19/21 |
|--------------------------|--------------------------------------------------|------------------------------|-----------------------------------------------|------------------------------------------------------|
| CRF District Covid Costs | Pre-funded                                       |                              | \$ 21,501                                     | \$ 21,501                                            |
| CRF School Aid           | Pre-funded                                       | \$ 4,334,996                 | \$ 610,824                                    | \$ 610,824                                           |
| Education Equity         | Reimbursement                                    |                              | \$ 584,104                                    | \$-                                                  |
| ESSER 1                  | Reimbursement                                    |                              | \$ 3,245,027                                  | \$ 2,575,000                                         |
| ESSER 2                  | Reimbursement                                    | \$ 13,164,928                | Not finalized*                                | \$-                                                  |
| ESSER 3                  | Reimbursement                                    | \$ 29,566,558                | Not finalized                                 | \$-                                                  |
| GEER                     | Reimbursement                                    |                              | \$ 178,952                                    | \$-                                                  |
| Total                    |                                                  | \$ 47,066,482                | <mark>\$ 4,640,408</mark>                     | \$ 3,207,325                                         |

\*The pending ESSER2 award is expected to be between \$5.7M and approximately \$12.5M+/-