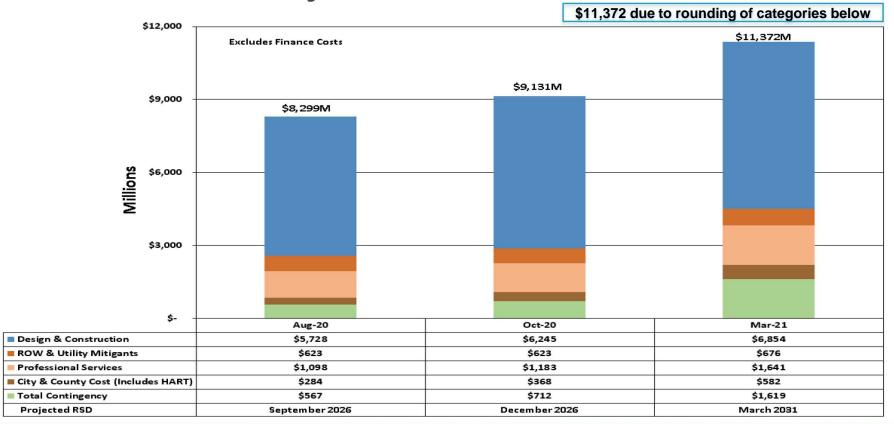

## **Executive Summary**

- EAC \$11.37B
  - > \$9.752B Base Forecast
  - ➤ \$1.397B of Allocated Contingency
  - > \$221M of Unallocated Contingency
- Base RSD October 2029
  - > CCUR Areas 2-6 Completion Dec 2023
  - > CCUR Dillingham Completion February 2026
  - > CCGS Completion June 2028