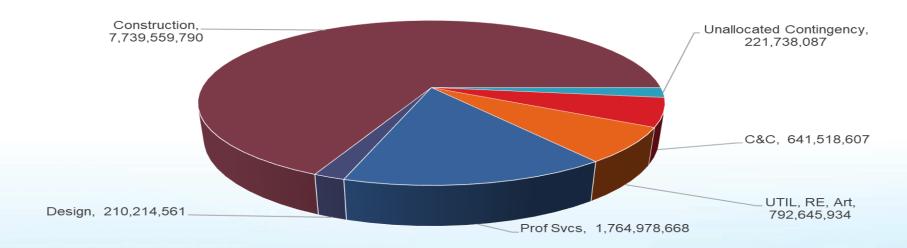

## **Executive Summary**

- EAC \$11.37B
  - > \$9.752B Base Forecast
  - ➤ \$1.397B of Allocated Contingency
  - > \$221M of Unallocated Contingency
- Base RSD October 2029
  - > CCUR Areas 2-6 Completion Dec 2023
  - > CCUR Dillingham Completion February 2026
  - > CCGS Completion June 2028

## **EAC Major Assumptions**

- Projected soft costs to end of 2030 including consultant, city & county and ODC's based on PM feedback of each department
- EAC accounts for all known information from the change management process
- Allocated Contingency meets or exceeds all FTA requirements per CPP to account for unknowns
- EAC accounts for all outlier projects that haven't been fully vetted - 138KV, Statcoms, Park n Rides, Bird Mitigation, Kuala Left Turn and Ped Bridge