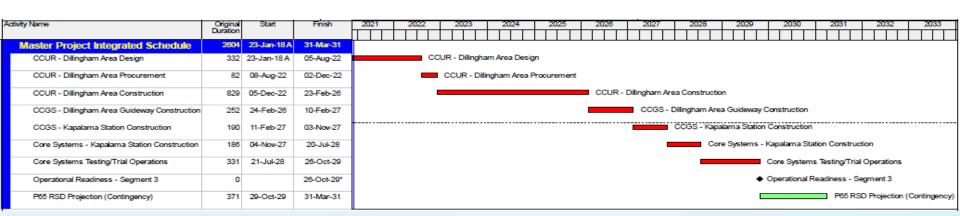

### **Base RSD Schedule**

- No-float RSD projection of October 2029
- Risk adjusted P65 RSD projection of March 2031
- To make CCUR schedule more achievable;
  - ➤ Planned production reduced by 30% for Dillingham
  - > Planned production reduced by 50% for Areas 2-6
  - > 3<sup>rd</sup> party review times match requests from 3<sup>rd</sup> party reviewers
- CCGS durations are the average of the two PLO's
- CSC durations match negotiated contract durations for segment 3

## **RSD Summary Critical Path**

- The project's critical path is CCUR Dillingham design, associated Dillingham utility relocations, followed by the Guideway and Station construction at Kapalama station, then CSC install and testing to RSD projection of October 26, 2029.
- The schedule contingency is derived from the RSD projection of October 26, 2029 compared to the P65 projection of March 31, 2031.