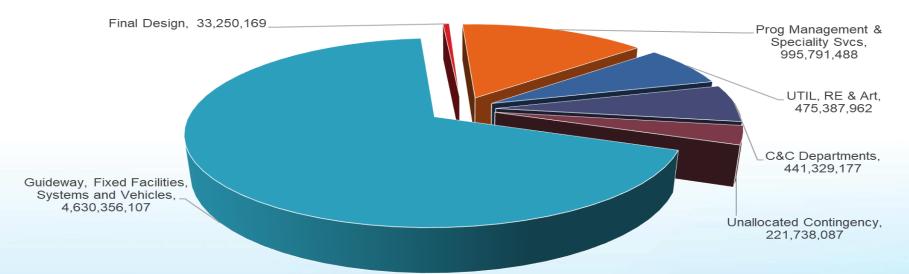

## **Executive Summary**

- EAC \$11.37B
  - > \$9.752B Base Forecast
  - ➤ \$1.397B of Allocated Contingency
  - > \$221M of Unallocated Contingency
- Base RSD October 2029
  - > CCUR Areas 2-6 Completion Dec 2023
  - > CCUR Dillingham Completion February 2026
  - > CCGS Completion June 2028

## **EAC Major Assumptions**

- Projected soft costs to end of 2030 including consultant, city & county and ODC's based on PM feedback of each department
- EAC accounts for all known information from the change management process
- Allocated Contingency meets or exceeds all FTA requirements per CPP to account for unknowns
- EAC accounts for all outlier projects that haven't been fully vetted - 138KV, Statcoms, Park n Rides, Bird Mitigation, Kuala Left Turn and Ped Bridge