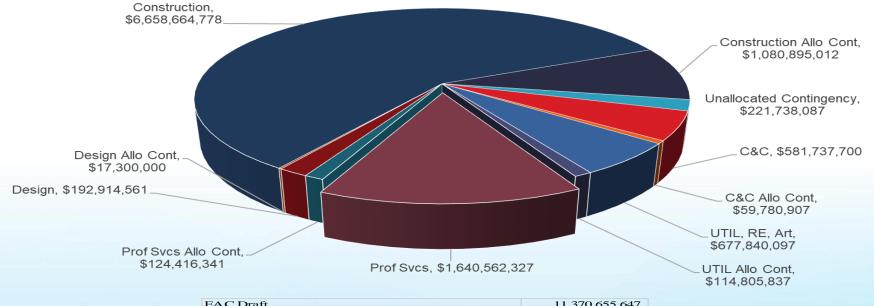

## **Executive Summary**

- EAC \$11.37B
  - > \$9.752B Base Forecast
  - ➤ \$1.397B of Allocated Contingency
  - > \$221M of Unallocated Contingency
- Base RSD October 2029
  - > CCUR Areas 2-6 Completion Dec 2023
  - > CCUR Dillingham Completion February 2026
  - > CCGS Completion June 2028

## **EAC Major Assumptions**

- Projected soft costs to end of 2030 including consultant, city & county and ODC's based on PM feedback of each department
- EAC accounts for all known information from the change management process
- Allocated Contingency meets or exceeds all FTA requirements per CPP to account for unknowns
- EAC accounts for all outlier projects that haven't been fully vetted - 138KV, Statcoms, Park n Rides, Bird Mitigation, Kuala Left Turn and Ped Bridge