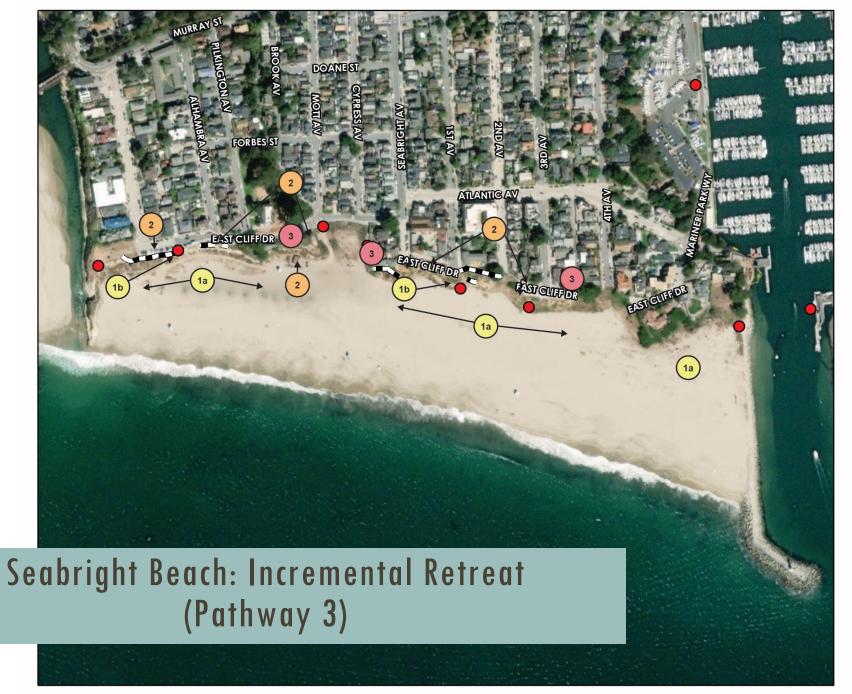

**Pathway Strategies** 

(1a) Living shoreline

Upgrade stormwater & manage trails

Managed retreat of public infrastructure/property

Managed retreat of private property to retain public access

Coastal Access