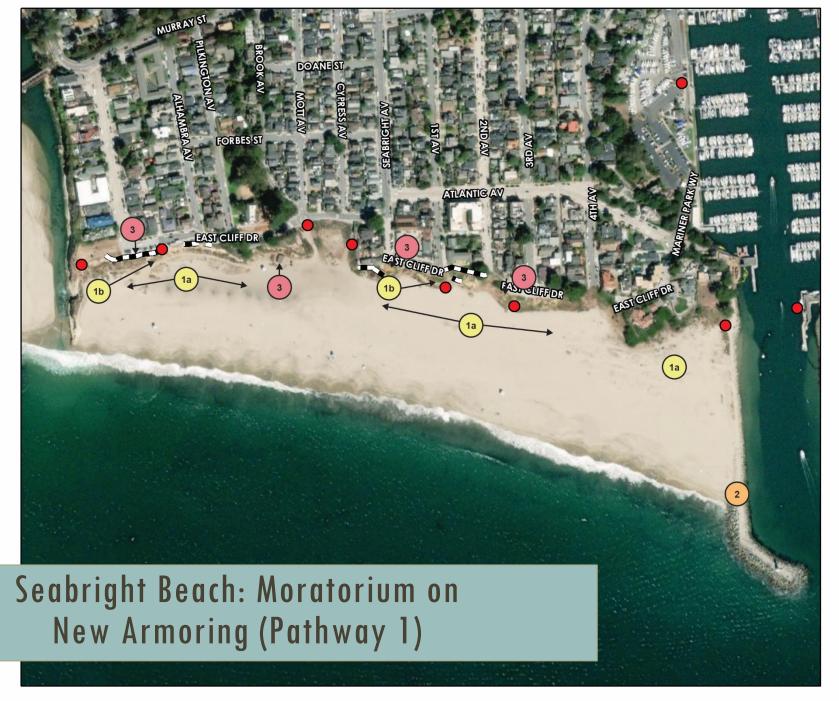

Coastal Access

Coastal Armoring

**Pathway Strategies** 

1a Living shoreline

Upgrade stormwater & manage trails

Raise jetty and beach nourishment

3 Managed retreat

Coastal Access