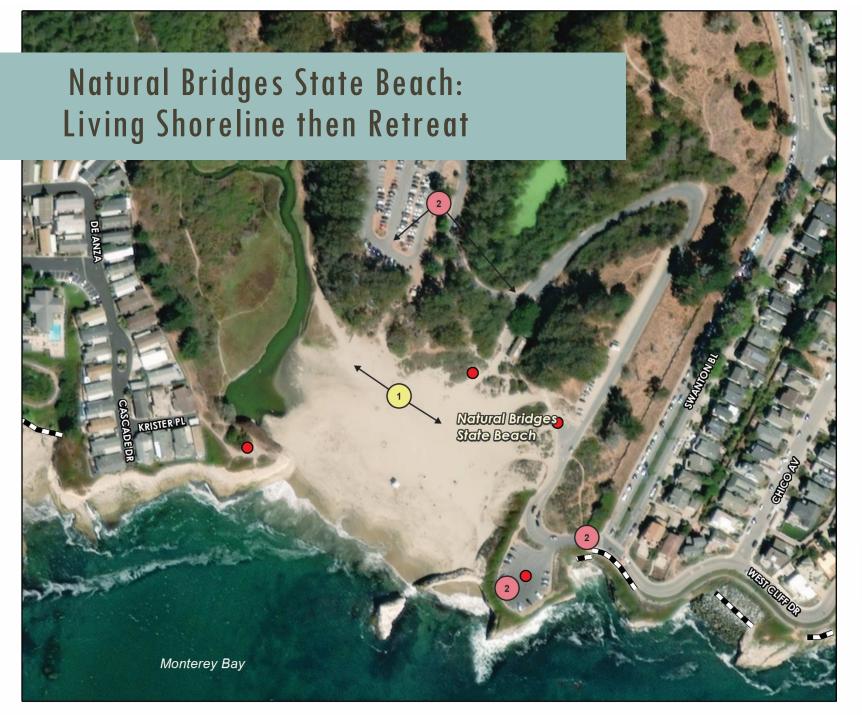

Coastal Access

Coastal Armoring

**Pathway Strategies** 

1a Living shoreline

Upgrade stormwater & manage trails

Raise jetty and beach nourishment

3 Managed retreat







Coastal Access

Coastal Armoring

Pathway Strategies

1a Living shoreline

Upgrade stormwater & manage trails

New or upgrade armoring

Raise jetty and beach nourishment







Coastal Access

Coastal Armoring

**Pathway Strategies** 

(1a) Living shoreline

Upgrade stormwater & manage trails

Managed retreat of public infrastructure/property

Managed retreat of private property to retain public access







Coastal Access

Coastal Armoring

#### Pathway Strategies

Living shoreline



Increase pump capacity



Raise curb wall



Accommodate/ Increase resiliency



Managed retreat







**Coastal Access** 

Coastal Armoring

#### Pathway Strategies

Living shoreline



Managed retreat/ Realignment