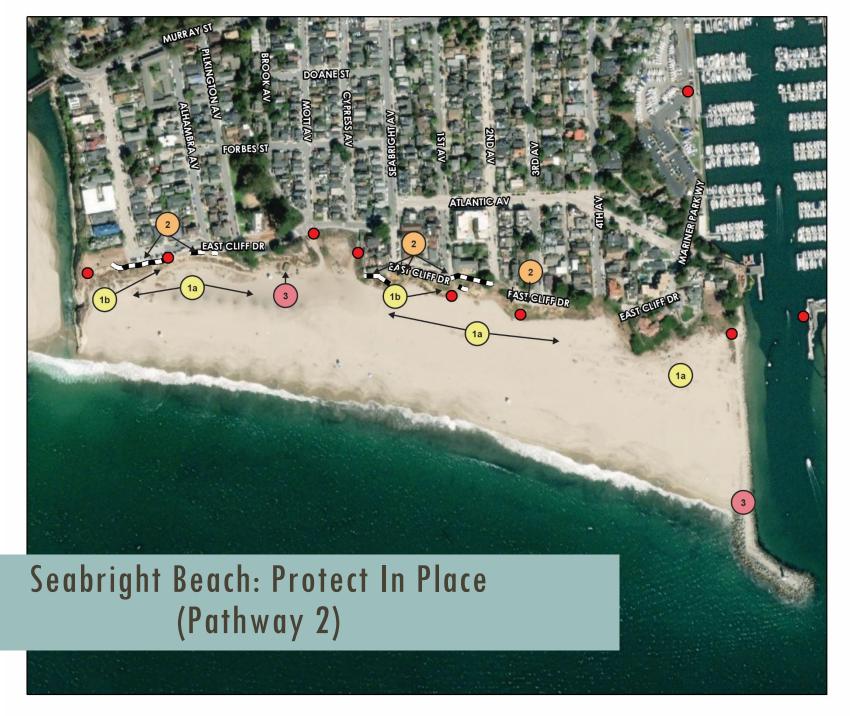

Coastal Armoring

Pathway Strategies

1a Living shoreline

Upgrade stormwater & manage trails

New or upgrade armoring

Raise jetty and beach nourishment

Coastal Access

Coastal Armoring