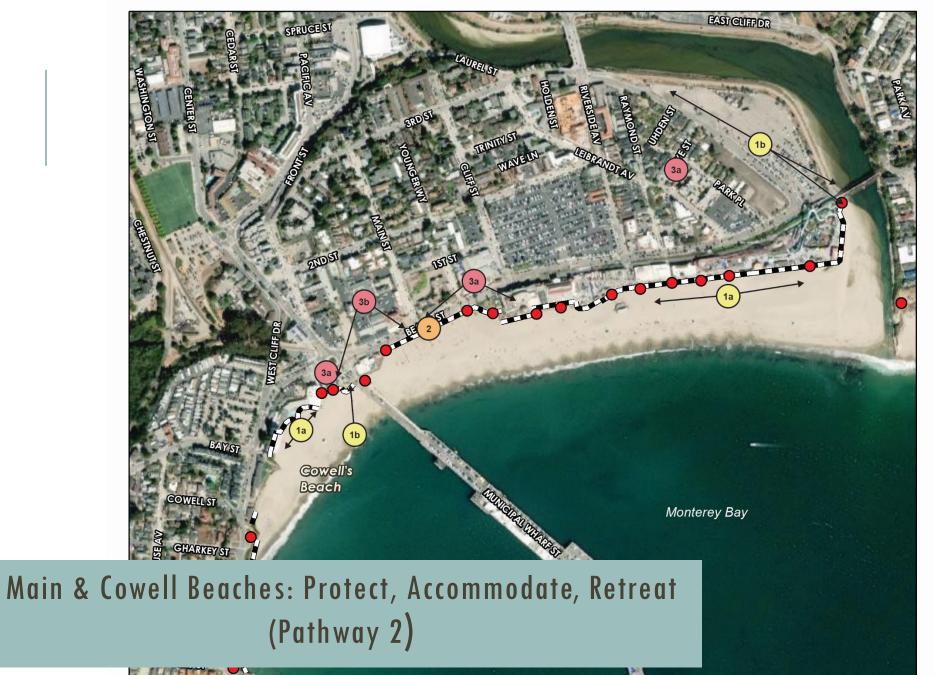

#### Pathway Strategies

Living shoreline

Increase pump capacity

Raise curb wall

Accommodate/ Increase resiliency

Managed retreat

**Coastal Access** 

Coastal Armoring