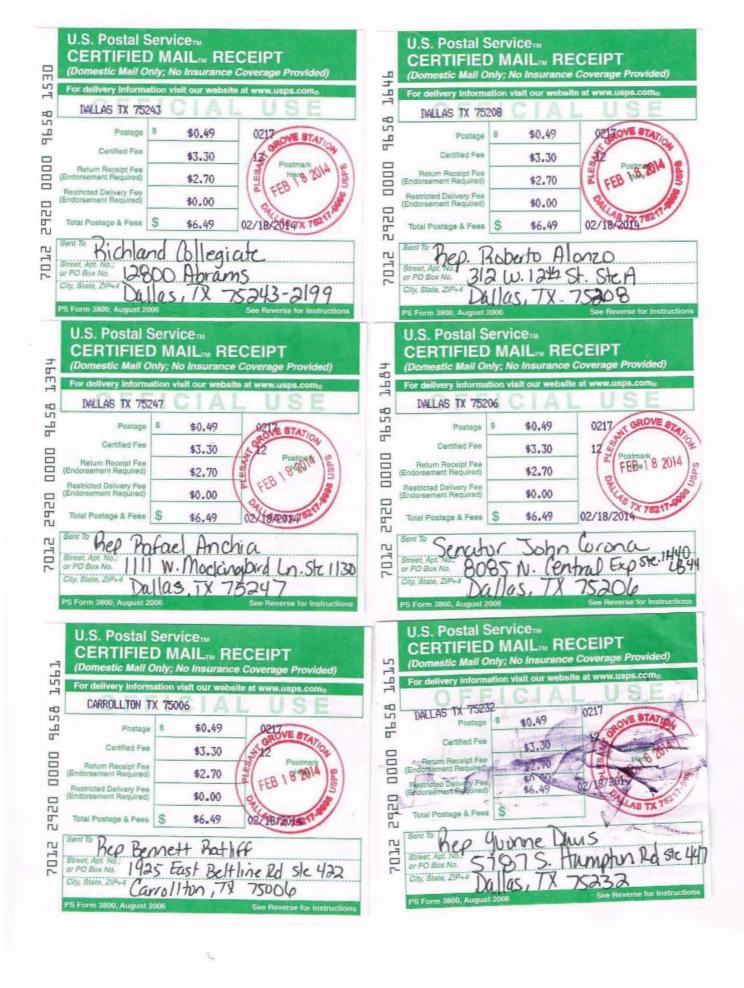

e education.

WHEN YOU HAVE FINISHED, LEAVE THE REMAINDER OF THIS PAGE BLANK.

Nineteenth Generation Open-Enrollment Charter School RFA

Attachment A: Geographic Boundaries

#### Attachment A

To take advantage of parent commutes into downtown Dallas and existing public transportation, we will accept students from the following school districts as our primary geographic boundaries:

Dallas ISD Desoto ISD Lancaster ISD

Secondary geographic boundaries would consist of the following districts:

Arlington ISD
Carrollton-Farmers Branch ISD
Cedar Hill ISD
Duncanville ISD
Ennis ISD
Garland ISD
Grand Prairie ISD
Irving ISD
Mesquite ISD
Midlothian ISD
Plano ISD
Red Oak ISD
Richardson ISD
Seagoville ISD

Nineteenth Generation Open-Enrollment Charter School RFA

Attachment B: Mail Receipts

















U.S. Postal Service.

**DESOTO TX 75115** 

Certified Fee

Return Receipt Fee lorsement Required)

Postage

디디

78

58

96

CERTIFIED MAIL RECEIPT

stic Mail Only; No Insurance Coverage Provided)

0217

\$0.49

\$3.30

\$2.70



Nineteenth Generation Open-Enrollment Charter School RFA

Attachment C: Board Affidavits

#### **BOARD MEMBER BIOGRAPHICAL AFFIDAVIT**

#### Background

| 1.          | Name of charter school on whose of Directors you serve | Board Trinity Environmental Academy                             |
|-------------|--------------------------------------------------------|-----------------------------------------------------------------|
| 2.          | Full name                                              | Jennifer Hoag