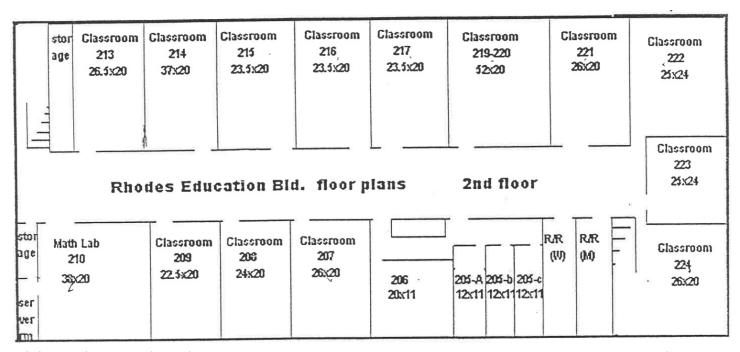

#### Front parking



The total square footage of the building is 29,768. Please note the areas depicted are not to proportionate to each other. The first floor classrooms are currently divided into smaller office-like spaces with temporary walls, which will be taken out and returned to classrooms. Original classroom walls are still there. Expecting 11 classrooms on the first floor, media lab, library, common area, and office/reception space after renovation.

The second floor has a total space for 16 classrooms, one of which will be teacher workspace, the other resource and office space. One room will be a media lab. Should more space be required in Y3, temporary portables can be installed across the parking lot where city services already exist from an old building that was torn down.



## **Photos of the Rhoads Education Center**



Front view looking east towards the front entrance, front building faces south



Interior stairwell, one at the east end, one at the west end of the building



Classroom space with original chalkboards



Hallway space, same size upstairs and downstairs

Google map of the Rhoads Education Center



#### **COPYRIGHT MATERIAL**

1 page has been withheld

<u>PLEASE NOTE</u>: The responsive information contains copyrighted information that can only be made available to you for viewing in person. Because the information indicates that it is protected by copyright, you may review this information in person during normal business hours at TEA. If you are interested in reviewing the copyrighted information, please send an email to <a href="mailto