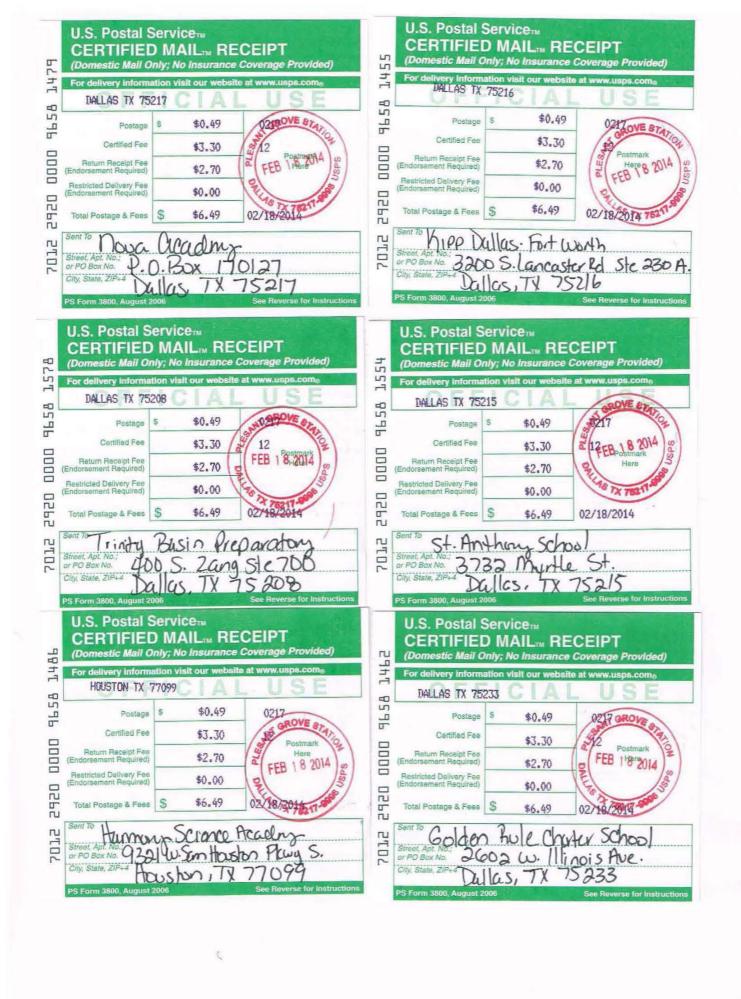

ovative education.

WHEN YOU HAVE FINISHED, LEAVE THE REMAINDER OF THIS PAGE BLANK.

Nineteenth Generation Open-Enrollment Charter School RFA

Attachment A: Geographic Boundaries

#### Attachment A

To take advantage of parent commutes into downtown Dallas and existing public transportation, we will accept students from the following school districts as our primary geographic boundaries:

Dallas ISD Desoto ISD Lancaster ISD

Secondary geographic boundaries would consist of the following districts:

Arlington ISD
Carrollton-Farmers Branch ISD
Cedar Hill ISD
Duncanville ISD
Ennis ISD
Garland ISD
Grand Prairie ISD
Irving ISD
Mesquite ISD
Midlothian ISD
Plano ISD
Red Oak ISD
Richardson ISD
Seagoville ISD

Nineteenth Generation Open-Enrollment Charter School RFA

Attachment B: Mail Receipts

















U.S. Postal Service.

**DESOTO TX 75115** 

Certified Fee

Return Receipt Fee lorsement Required)

Postage

디디

78

58

96

CERTIFIED MAIL RECEIPT

stic Mail Only; No Insurance Coverage Provided)

0217

\$0.49

\$3.30

\$2.70



Nineteenth Generation Open-Enrollment Charter School RFA

Attachment C: Board Affidavits

#### **BOARD MEMBER BIOGRAPHICAL AFFIDAVIT**

#### Background

| 1.          | Name of charter school on whose of Directors you serve | Board Trinity Environmental Academy                             |
|-------------|--------------------------------------------------------|-----------------------------------------------------------------|
| 2.          | Full name                                              | Jennifer Hoag