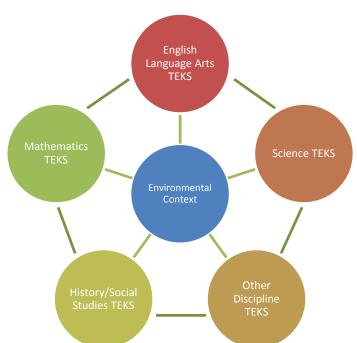

each through an environment-based approach. These standards will then be reviewed to look for connections to natural systems and human social systems, and then finally interdisciplinary connections among standards and the environmental context (Figure 1). Teachers will develop learning objectives that drive the development of instructional activities, materials, formative and summative assessments. From these learning objects, teachers write TEKS aligned lesson plans that include subject-specific

lessons, blended lessons and system-related lessons that result in proficiency with discipline-based content and understanding of the interactions between natural systems and human social systems as initially defined in the environmental context (local resources and/or big environmental ideas).



Figure 1. Integrated Interdisciplinary Connections

The products of this development process include: 1) teacher developed lesson plans with instructional resources identified, 2) materials/equipment identified and ordered, and 3) potential community partners identified, 4) writing a fully aligned grade level scope and sequence, including development of TEKS Vertical Alignment Documents (VAD) and TEKS Horizontal Alignment Documents (HAD) for each core subject, 5) review by CAO for completion and alignment to the TEKS, and 6) strategic blending of EBE with PBL.

#### **Beginning Implementation (BI)**

Following the development process, teachers will implement the newly developed curriculum during the school year with necessary technical support provided by IT Technician and/or IT Speciali