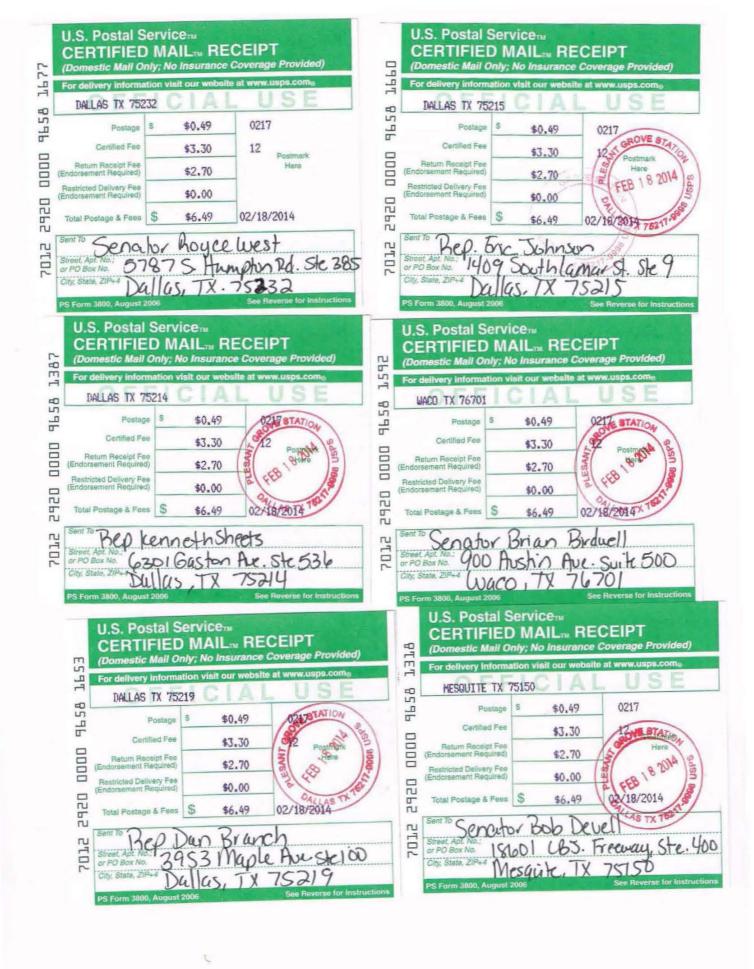

education.

WHEN YOU HAVE FINISHED, LEAVE THE REMAINDER OF THIS PAGE BLANK.

Nineteenth Generation Open-Enrollment Charter School RFA

Attachment A: Geographic Boundaries

#### Attachment A

To take advantage of parent commutes into downtown Dallas and existing public transportation, we will accept students from the following school districts as our primary geographic boundaries:

Dallas ISD Desoto ISD Lancaster ISD

Secondary geographic boundaries would consist of the following districts:

Arlington ISD
Carrollton-Farmers Branch ISD
Cedar Hill ISD
Duncanville ISD
Ennis ISD
Garland ISD
Grand Prairie ISD
Irving ISD
Mesquite ISD
Midlothian ISD
Plano ISD
Red Oak ISD
Richardson ISD
Seagoville ISD

Nineteenth Generation Open-Enrollment Charter School RFA

Attachment B: Mail Receipts

















U.S. Postal Service.

**DESOTO TX 75115** 

Certified Fee

Return Receipt Fee lorsement Required)

Postage

디디

78

58

96

CERTIFIED MAIL RECEIPT

stic Mail Only; No Insurance Coverage Provided)

0217

\$0.49

\$3.30

\$2.70



Nineteenth Generation Open-Enrollment Charter School RFA

Attachment C: Board Affidavits

#### **BOARD MEMBER BIOGRAPHICAL AFFIDAVIT**

#### Background

| 1.          | Name of charter school on whose of Directors you serve | Board Trinity Environmental Academy                             |
|-------------|--------------------------------------------------------|-----------------------------------------------------------------|
| 2.          | Full name                                              | Jennifer Hoag