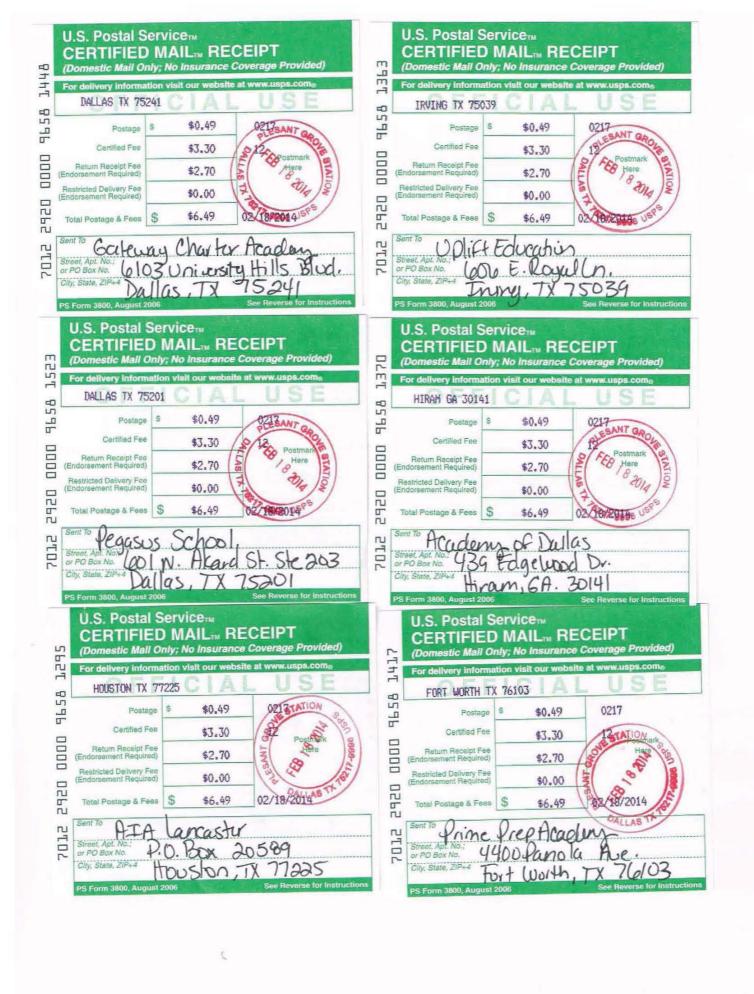

ative education.

WHEN YOU HAVE FINISHED, LEAVE THE REMAINDER OF THIS PAGE BLANK.

Nineteenth Generation Open-Enrollment Charter School RFA

Attachment A: Geographic Boundaries

#### Attachment A

To take advantage of parent commutes into downtown Dallas and existing public transportation, we will accept students from the following school districts as our primary geographic boundaries:

Dallas ISD Desoto ISD Lancaster ISD

Secondary geographic boundaries would consist of the following districts:

Arlington ISD
Carrollton-Farmers Branch ISD
Cedar Hill ISD
Duncanville ISD
Ennis ISD
Garland ISD
Grand Prairie ISD
Irving ISD
Mesquite ISD
Midlothian ISD
Plano ISD
Red Oak ISD
Richardson ISD
Seagoville ISD

Nineteenth Generation Open-Enrollment Charter School RFA

Attachment B: Mail Receipts

















U.S. Postal Service.

**DESOTO TX 75115** 

Certified Fee

Return Receipt Fee lorsement Required)

Postage

디디

78

58

96

CERTIFIED MAIL RECEIPT

stic Mail Only; No Insurance Coverage Provided)

0217

\$0.49

\$3.30

\$2.70



Nineteenth Generation Open-Enrollment Charter School RFA

Attachment C: Board Affidavits

#### **BOARD MEMBER BIOGRAPHICAL AFFIDAVIT**

#### Background

| 1.          | Name of charter school on whose of Directors you serve | Board Trinity Environmental Academy                             |
|-------------|--------------------------------------------------------|-----------------------------------------------------------------|
| 2.          | Full name                                              | Jennifer Hoag