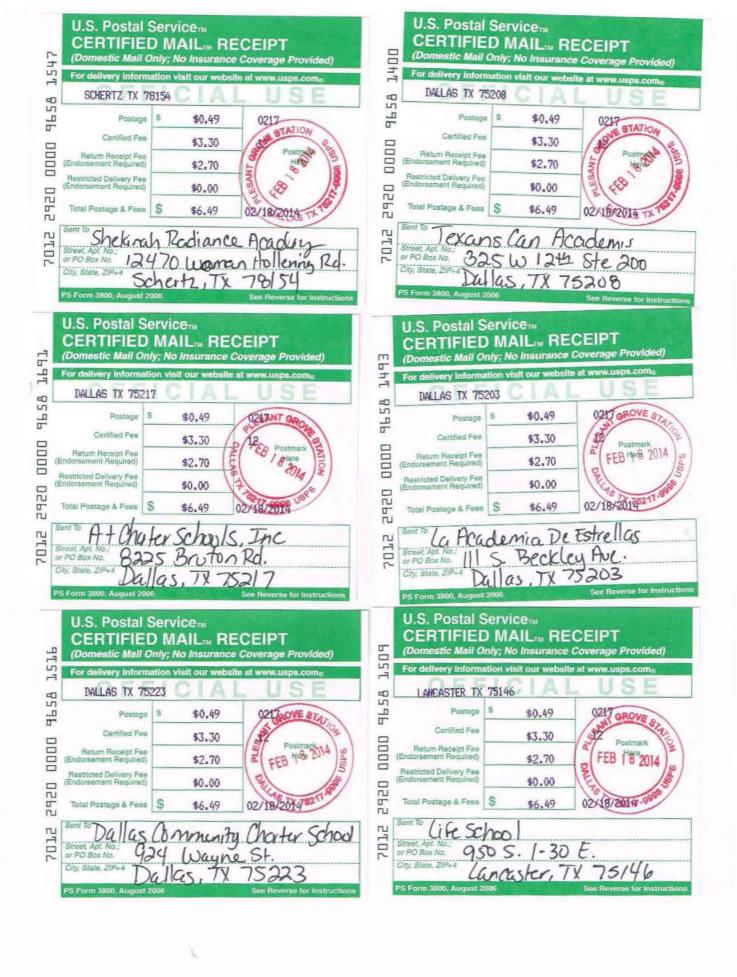

ive education.

WHEN YOU HAVE FINISHED, LEAVE THE REMAINDER OF THIS PAGE BLANK.

Nineteenth Generation Open-Enrollment Charter School RFA

Attachment A: Geographic Boundaries

#### Attachment A

To take advantage of parent commutes into downtown Dallas and existing public transportation, we will accept students from the following school districts as our primary geographic boundaries:

Dallas ISD Desoto ISD Lancaster ISD

Secondary geographic boundaries would consist of the following districts:

Arlington ISD
Carrollton-Farmers Branch ISD
Cedar Hill ISD
Duncanville ISD
Ennis ISD
Garland ISD
Grand Prairie ISD
Irving ISD
Mesquite ISD
Midlothian ISD
Plano ISD
Red Oak ISD
Richardson ISD
Seagoville ISD

Nineteenth Generation Open-Enrollment Charter School RFA

Attachment B: Mail Receipts

















U.S. Postal Service.

**DESOTO TX 75115** 

Certified Fee

Return Receipt Fee lorsement Required)

Postage

디디

78

58

96

CERTIFIED MAIL RECEIPT

stic Mail Only; No Insurance Coverage Provided)

0217

\$0.49

\$3.30

\$2.70



Nineteenth Generation Open-Enrollment Charter School RFA

Attachment C: Board Affidavits

#### **BOARD MEMBER BIOGRAPHICAL AFFIDAVIT**

#### Background

| 1.          | Name of charter school on whose of Directors you serve | Board Trinity Environmental Academy                             |
|-------------|--------------------------------------------------------|-----------------------------------------------------------------|
| 2.          | Full name                                              | Jennifer Hoag