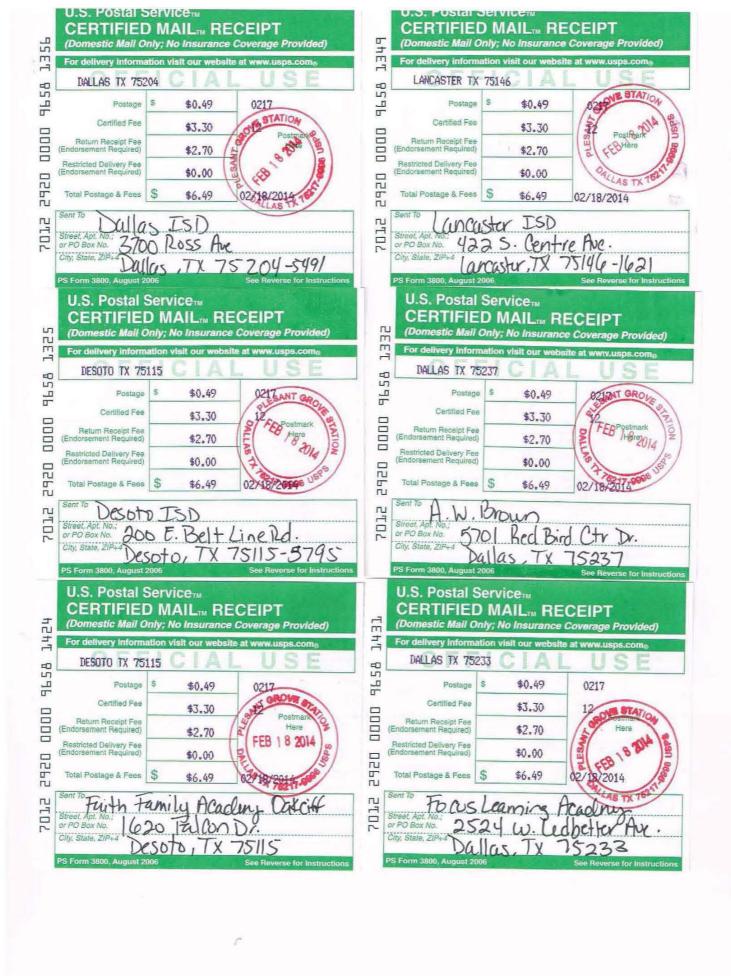

nnovative education.

WHEN YOU HAVE FINISHED, LEAVE THE REMAINDER OF THIS PAGE BLANK.

Nineteenth Generation Open-Enrollment Charter School RFA

Attachment A: Geographic Boundaries

#### Attachment A

To take advantage of parent commutes into downtown Dallas and existing public transportation, we will accept students from the following school districts as our primary geographic boundaries:

Dallas ISD Desoto ISD Lancaster ISD

Secondary geographic boundaries would consist of the following districts:

Arlington ISD
Carrollton-Farmers Branch ISD
Cedar Hill ISD
Duncanville ISD
Ennis ISD
Garland ISD
Grand Prairie ISD
Irving ISD
Mesquite ISD
Midlothian ISD
Plano ISD
Red Oak ISD
Richardson ISD
Seagoville ISD

Nineteenth Generation Open-Enrollment Charter School RFA

Attachment B: Mail Receipts

















U.S. Postal Service.

**DESOTO TX 75115** 

Certified Fee

Return Receipt Fee lorsement Required)

Postage

디디

78

58

96

CERTIFIED MAIL RECEIPT

stic Mail Only; No Insurance Coverage Provided)

0217

\$0.49

\$3.30

\$2.70



Nineteenth Generation Open-Enrollment Charter School RFA

Attachment C: Board Affidavits

#### **BOARD MEMBER BIOGRAPHICAL AFFIDAVIT**

#### Background

| 1.          | Name of charter school on whose of Directors you serve | Board Trinity Environmental Academy                             |
|-------------|--------------------------------------------------------|-----------------------------------------------------------------|
| 2.          | Full name                                              | Jennifer Hoag