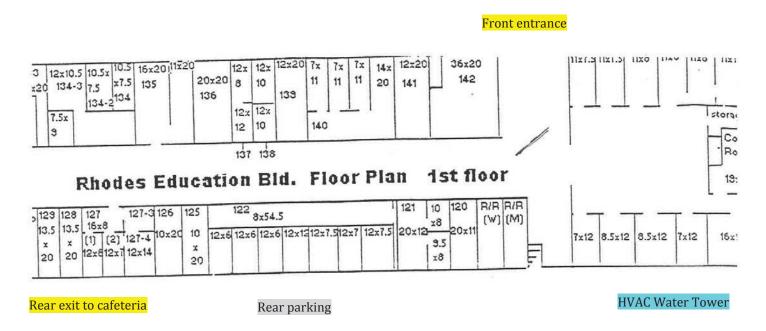

ies, agricultural sciences and biotechnology.

By signing this Letter, SFS acknowledges that this Letter in no way obligates PQC to provide any of the leases or services defineated in paragraphs 1 through 5 above. This Letter is not intended to create or evidence a binding agreement between or among TriFA, SFS and PQC, but rather to evidence a shared intent to pursue the symbiotic partnership outlined above.

The College looks forward to moving forward in working towards the shared vision of establishing an open-enrollment charter school on PQC's Dallas campus.

Sincerely.

John E. Richards

Attorney for Paul Quinn College

Acknowledged and accepted:

Sustainable Education Solutions

Namez Jennifer Hoag

Litle: President

Lori Price, Chief of Staff, Paul Quinn College

#### Front parking



The total square footage of the building is 29,768. Please note the areas depicted are not to proportionate to each other. The first floor classrooms are currently divided into smaller office-like spaces with temporary walls, which will be taken out and returned to classrooms. Original classroom walls are still there. Expecting 11 classrooms on the first floor, media lab, library, common area, and office/reception space after renovation.

The second floor has a total space for 16 classrooms, one of which will be teacher workspace, the other resource and office space. One room will be a media lab. Should more space be required in Y3, temporary portables can be installed across the parking lot where city services already exist from an old building that was torn down.



## **Photos of the