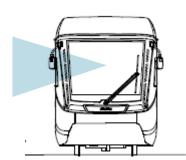

# **Visibility Study**

## Calgary S200 Visibility

Excellent Visibility was Achieved for All Three Designs

#### Calgary S200

- The maximum possible amount of view in all directions, in accordance with SAE J1050
- The S200's horizontal visibility: Greater than 100 degrees (>15 degrees better than the current horizontal visibility of the Calgary 8 fleet)
- The S200's Cab Side Window visibility is ~10 degrees better on the left hand side and ~34 degrees better on the right hand side than the current Calgary 8 fleet
- The S200's vertical visibility: approximately 81 degrees (~15 degrees greater than the current vertical visibility of the Calgary 8 fleet)