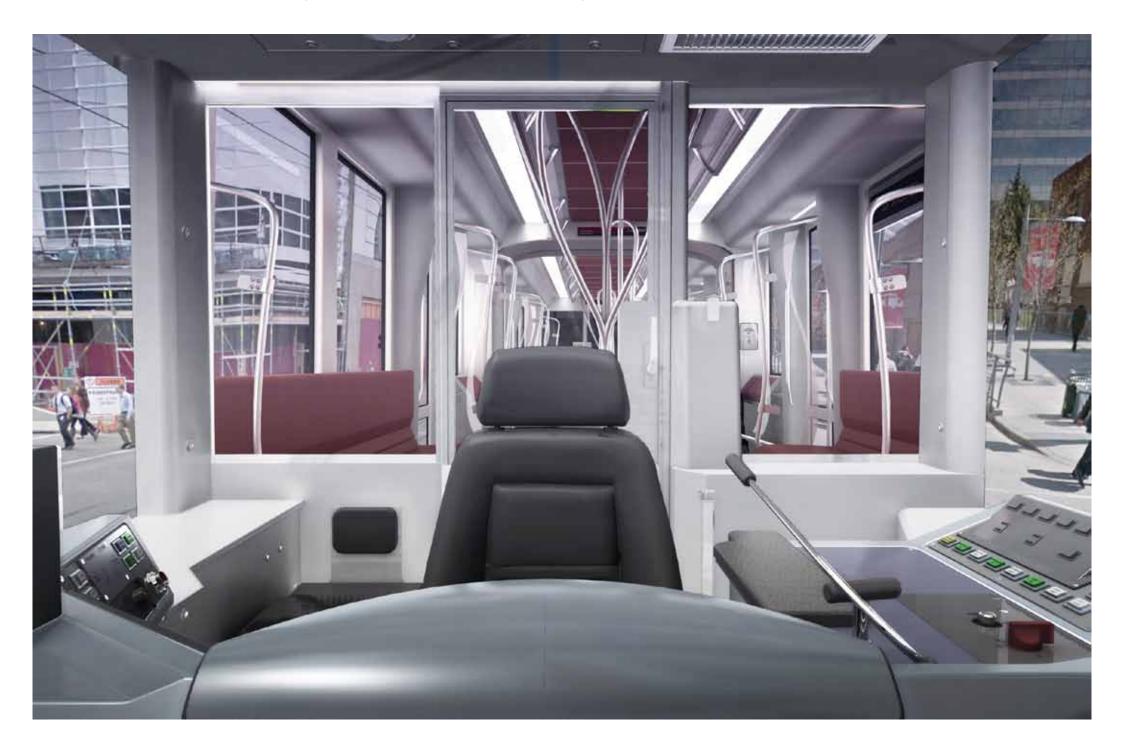

## **Operator's Cab Layout**

Operator's Perspective Forward

Operator's View out of the Left Cab Side Window

Operator's View out of the Right Cab Side Window

Operator's Perspective Through the Cab Partition to Passenger Area