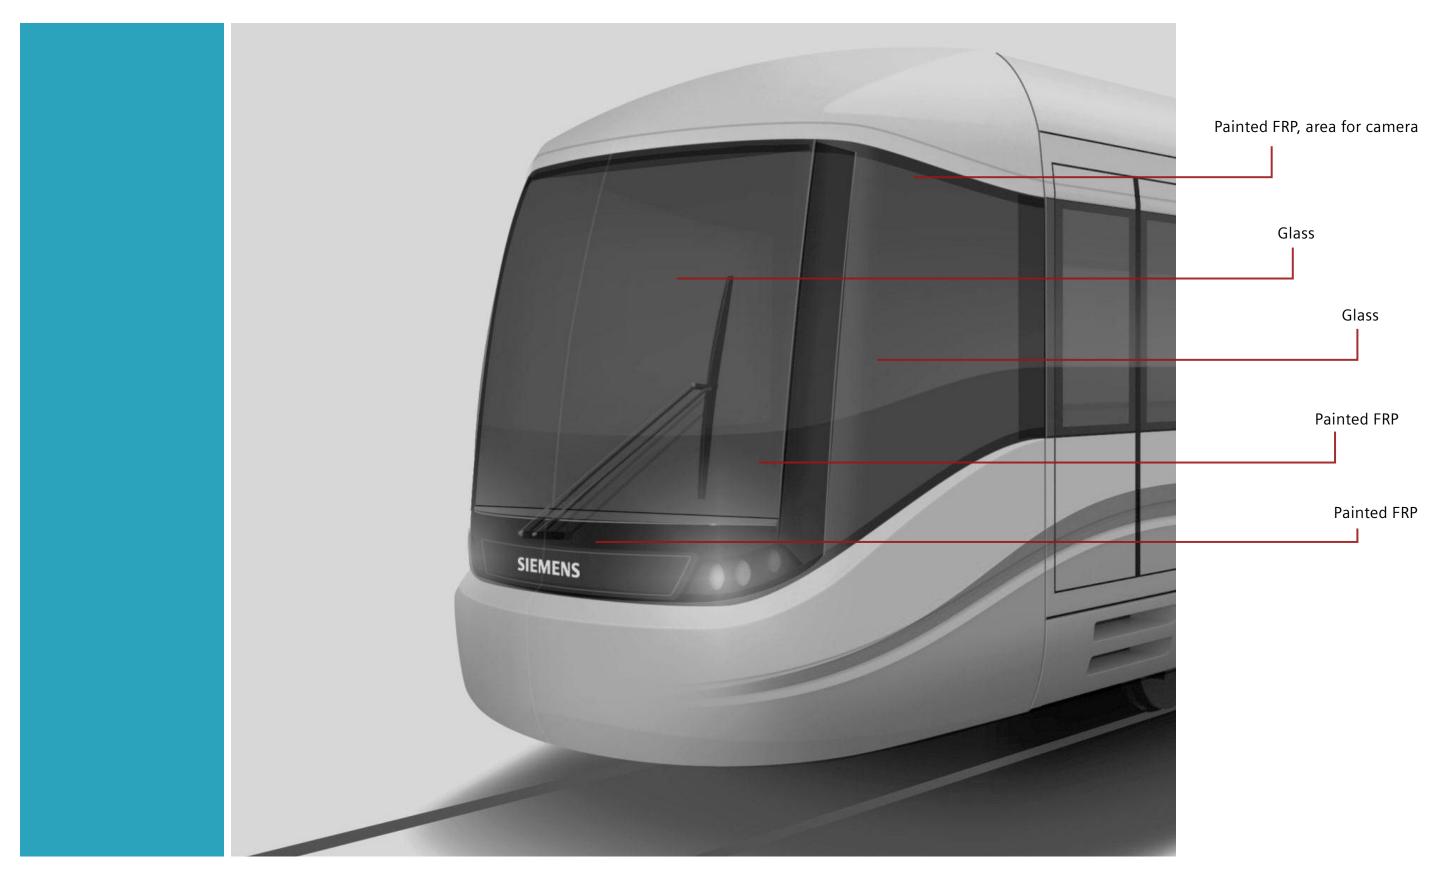

or Design Concepts**



# **The BUFFALO**

3

# Calgary S200 The **BUFFALO**











### Symbolizing

Stability Endurance Strength Majesty



# III. Exterior Design Concepts: The BUFFALO



# **Early Designs**



Alternative Designs with Coupler Covers and Paint Schemes









7









Features and Benefits



Front View



Top View



Side View



### Single Car



#### 2 Car Consist



#### 4 Car Consist



### **The BUFFALO** Downtown 7 Avenue Southwest







# **III. Exterior Design Concepts**



# The BUFFAL The BOW The MASK



# Calgary S200 The BOW











### Symbolizing

Sustainability Prosperity Power A Force of Nature



# III. Exterior Design Concepts: The BOW



# **Early Designs**



### The BOW

Alternative Designs with Coupler Covers and Paint Schemes

















### The BOW

**Features and Benefits** 











### The BOW Side View



### The BOW

### Single Car



#### 2 Car Consist



#### 4 Car Consist



### **The BOW** Downtown 7 Avenue Southwest







# **III. Exterior Design Concepts**





# The BUFFAL The BOW The MASK



# Calgary S200 The MASK









### Symbolizing

Individuality Protection Style Reliability





## III. Exterior Design Concepts: The MASK



# **Early Designs**



## The MASK

Alternative Designs with Coupler Covers and Paint Schemes

















## The MASK

**Features and Benefits** 



### The MASK Front View







# The MASK

Side View



### The MASK

#### Single Car



#### 2 Car Consist



#### 4 Car Consist



#### **The MASK** Downtown 7 Avenue Southwest







# **Visibility Study**



## Calga