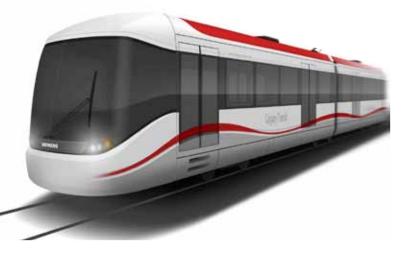

# Calgary S200 The **BUFFALO**

### Symbolizing

Stability Endurance Strength Majesty