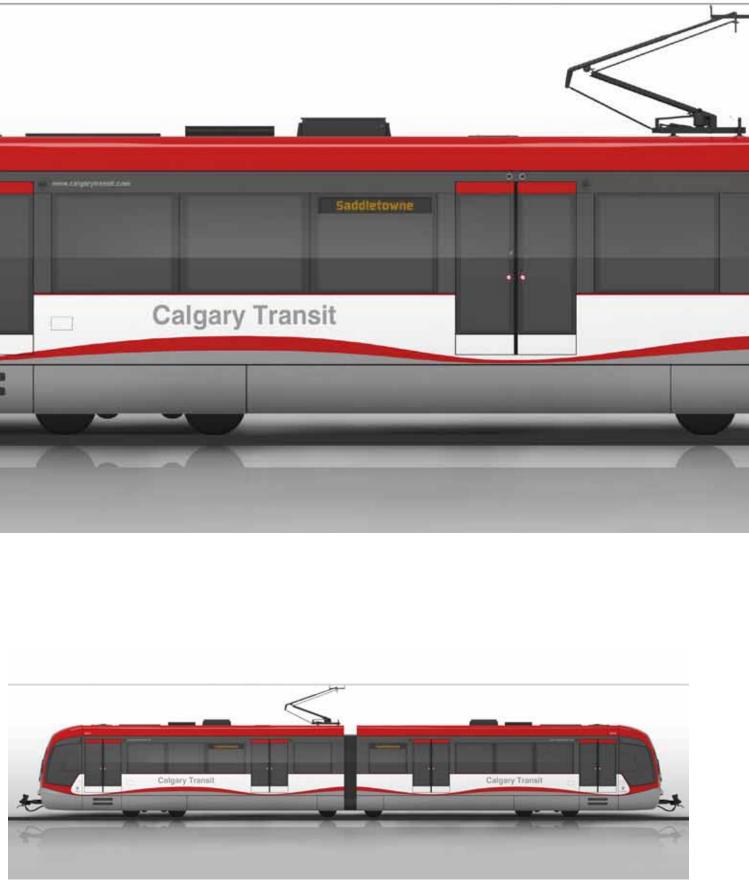

# Calgary S200 - The Evolution High Floor Light Rail Vehicle

Industrial Design Exterior and Interior Renderings

# I. Guiding Themes

### Calgary

The BOW River City of Calgary Calgary Transit LRV Fleet Architecture







# II. Inspirations

### Calgary

Buffalo The Bow River Calgary Flames Goalie Mask



# **III. Exterior Design Concepts**



# **The BUFFALO**

3

# Calgary S200 The **BUFFALO**











### Symbolizing

Stability Endurance Strength Majesty



# III. Exterior Design Concepts: The BUFFALO



# **Early Designs**



Alternative Designs with Coupler Covers and Paint Schemes









7









Features and Benefits



Front View



Top View



Side View



### Single Car



#### 2 Car Consist



#### 4 Car Consist



### **The BUFFALO** Downtown 7 Avenue Southwest







# **III. Exterior Design Concepts**



# The BUFFAL The BOW The MASK



# Calgary S200 The BOW











### Symbolizing

Sustainability Prosperity Power A Force of Nature



# III. Exterior Design Concepts: The BOW



# **Early Designs**



### The BOW

Alternative Designs with Coupler Covers and Paint Schemes

















### The BOW

**Features and Benefits** 











### The BOW Side View