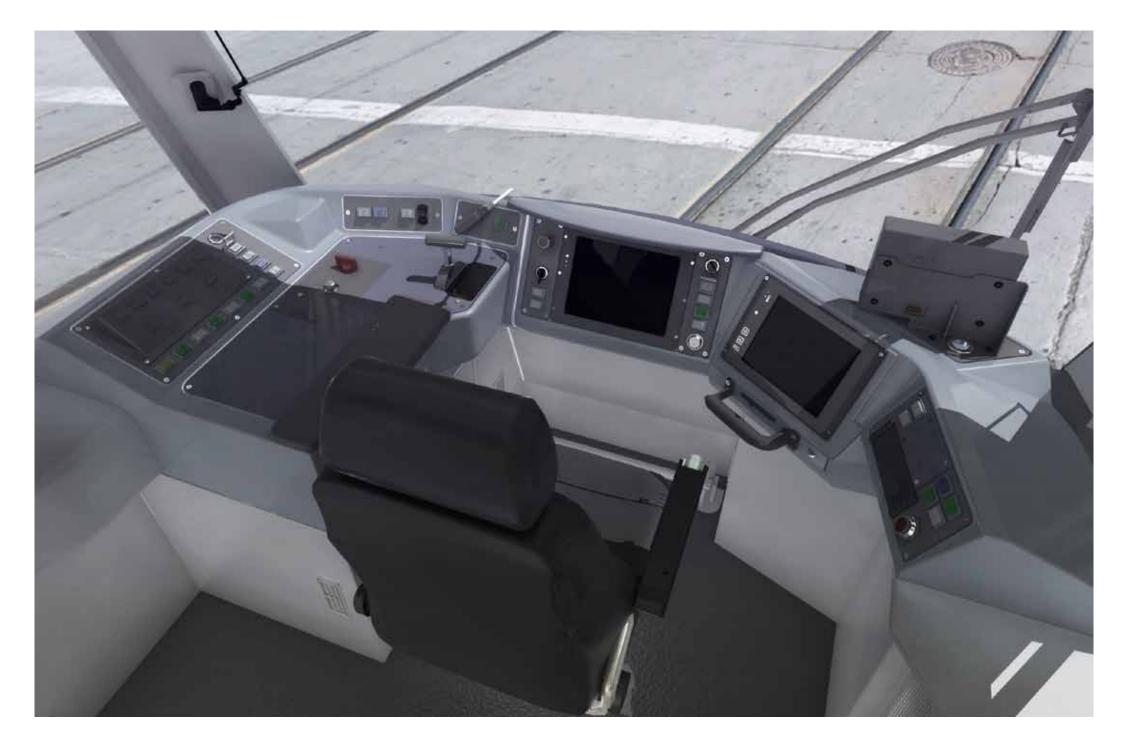

## **Operator's Cab Layout**

Operator's Perspective Forward

Operator's View out of the Left Cab Side Window

Operator's View out of the Right Cab Side Window

Operator's Perspective Through the Cab Partition to Passenger Area