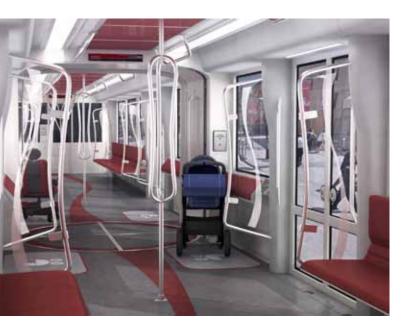

## **Operator's Cab Layout**

Operator's Perspective Forward

Operator's View out of the Left Cab Side Window

Operator's View out of the Right Cab Side Window

Operator's Perspective Through the Cab Partition to Passenger Area