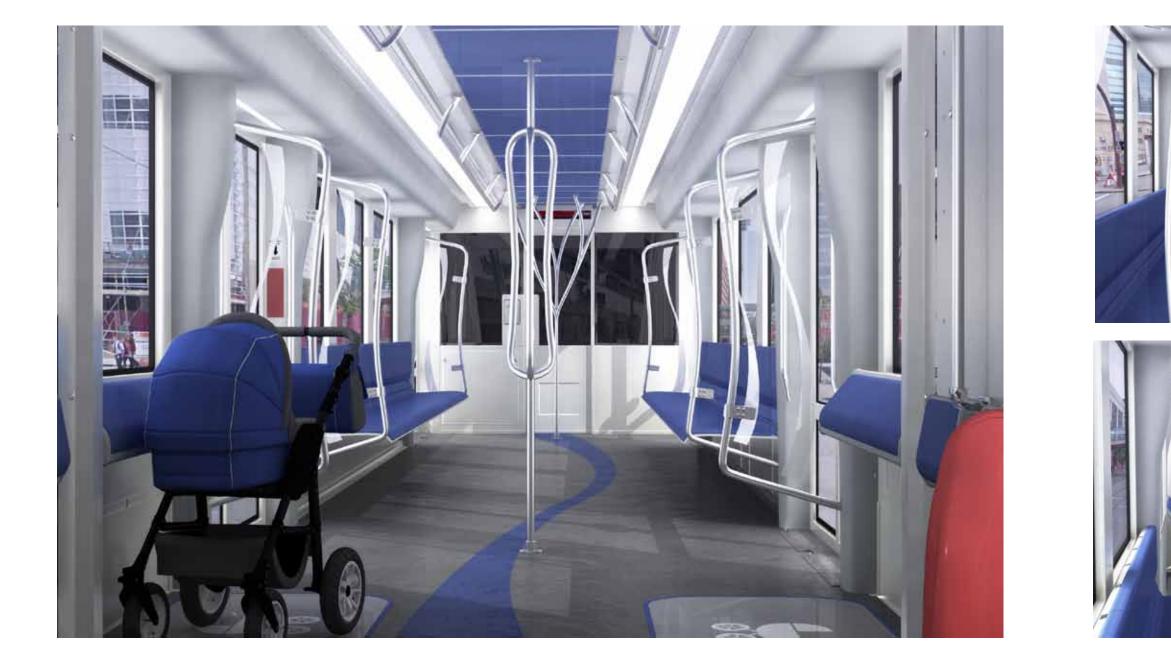

## **Operator's Cab Layout**

Operator's Perspective Forward

Operator's View out of the Left Cab Side Window

Operator's View out of the Right Cab Side Window

Operator's Perspective Through the Cab Partition to Passenger Area