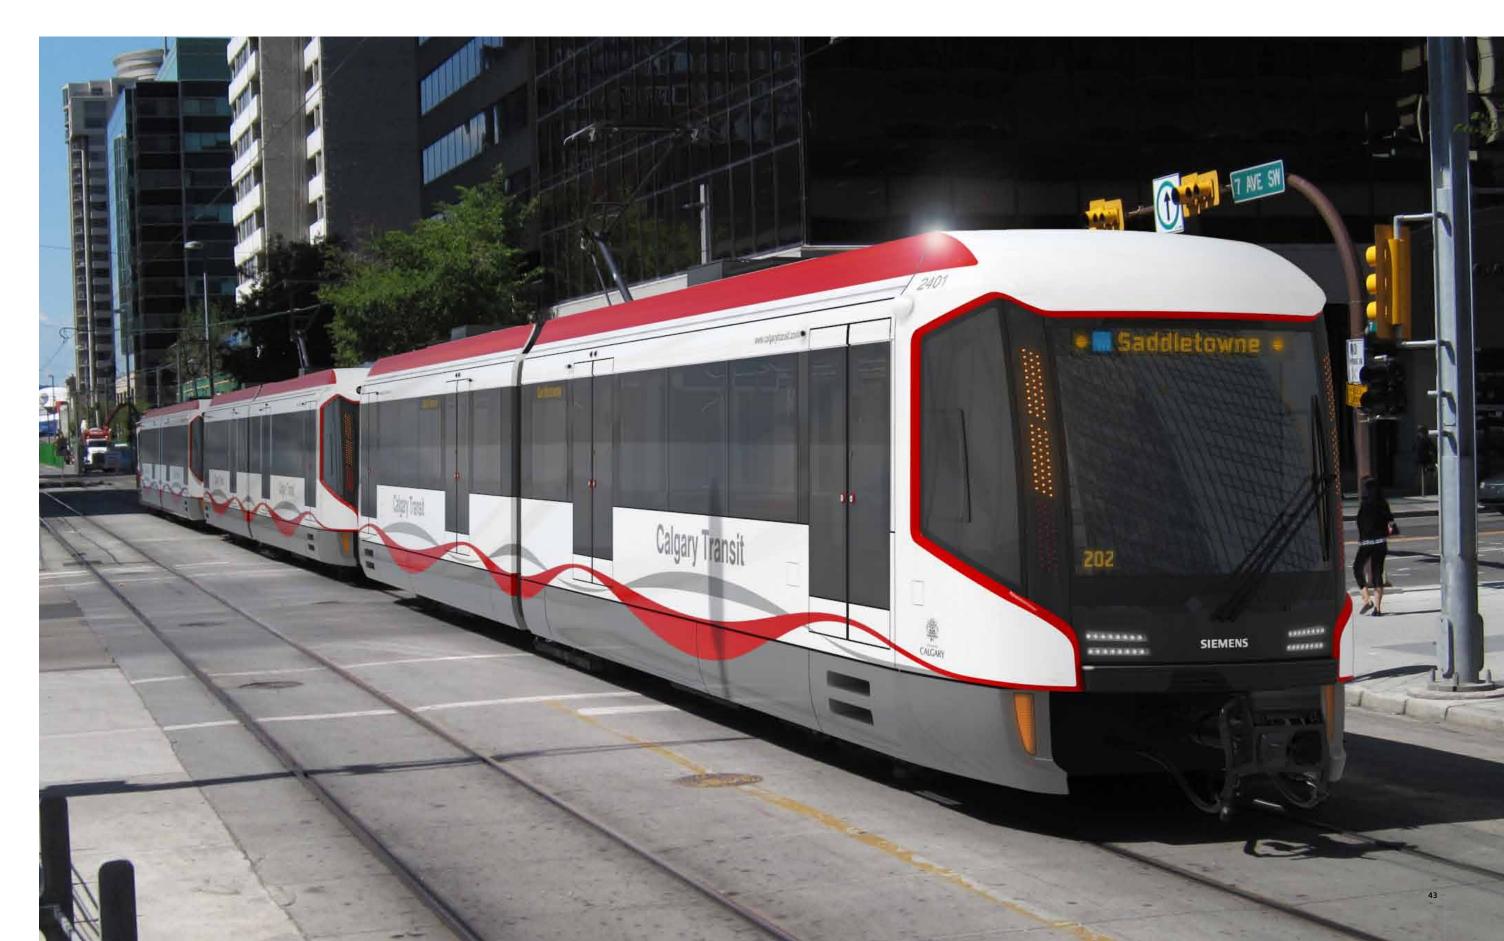

ler Covers and Paint Schemes

















### The BOW

**Features and Benefits** 











### The BOW Side View



### The BOW

### Single Car



#### 2 Car Consist



#### 4 Car Consist



### **The BOW** Downtown 7 Avenue Southwest







# **III. Exterior Design Concepts**





# The BUFFAL The BOW The MASK



# Calgary S200 The MASK









### Symbolizing

Individuality Protection Style Reliability





## III. Exterior Design Concepts: The MASK



# **Early Designs**



## The MASK

Alternative Designs with Coupler Covers and Paint Schemes

















## The MASK

**Features and Benefits** 



### The MASK Front View







# The MASK

Side View



### The MASK

#### Single Car



#### 2 Car Consist



#### 4 Car Consist



#### **The MASK** Downtown 7 Avenue Southwest







# **Visibility Study**



## Calgary S200 Visibility

Excellent Visibility was Achieved for All Three Designs

# Calgary 8



#### Calgary 8





#### Calgary S200





- The maximum possible amount of view in all directions, in accordance with SAE J1050
- The S200's horizontal visibility: Greater than 100 degrees (>15 degrees better than the current horizontal visibility of the Calgary 8 fleet)
- The S200's Cab Side Window visibility is ~10 degrees better on the left hand side and ~34 degrees better on the right hand side than the current Calgary 8 fleet
- The S200's vertical visibility: approximately 81 degrees (~15 degrees greater than the current vertical visibility of the Calgary 8 fleet)

## **Operator's Cab Layout**





Operator's Perspective Forward







Operator's View ou