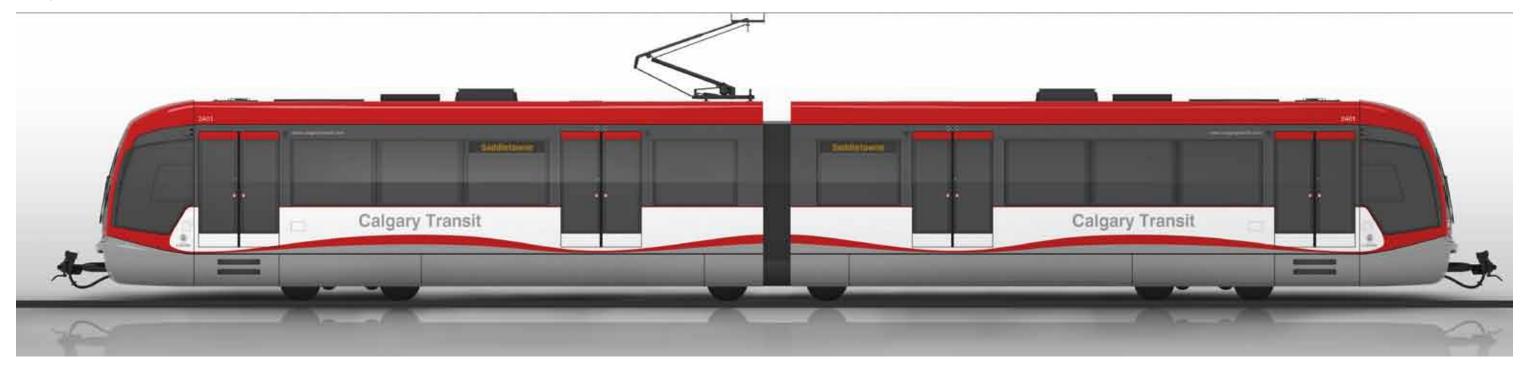

# Calgary S200 - The Evolution High Floor Light Rail Vehicle

Industrial Design Exterior and Interior Renderings

# I. Guiding Themes

### Calgary

The BOW River City of Calgary Calgary Transit LRV Fleet Architecture







# II. Inspirations

### Calgary

Buffalo The Bow River Calgary Flames Goalie Mask



# **III. Exterior Design Concepts**



# **The BUFFALO**

3

# Calgary S200 The **BUFFALO**











### Symbolizing

Stability Endurance Strength Majesty



# III. Exterior Design Concepts: The BUFFALO



# **Early Designs**



Alternative Designs with Coupler Covers and Paint Schemes









7









Features and Benefits



Front View



Top View



Side View



### Single Car



#### 2 Car Consist



#### 4 Car Consist



### **The BUFFALO** Downtown 7 Avenue Southwest







# **III. Exterior Design Concepts**



# The BUFFAL The BOW The MASK



# Calgary S200 The BOW











### Symbolizing

Sustainability Prosperity Power A Force of Nature



# III. Exterior Design Concepts: The BOW



# **Early Designs**



### The BOW

Alternative Designs with Coupler Covers and Paint Schemes

















### The BOW

**Features and Benefits** 











### The BOW Side View



### The BOW

### Single Car



#### 2 Car Consist



#### 4 Car Consist



### **The BOW** Downtown 7 Avenue Southwest







# **III. Exterior Design Concepts**





# The BUFFAL The BOW The MASK



# Calgary S200 The MASK









### Symbolizing

Individuality Protection Style Reliability