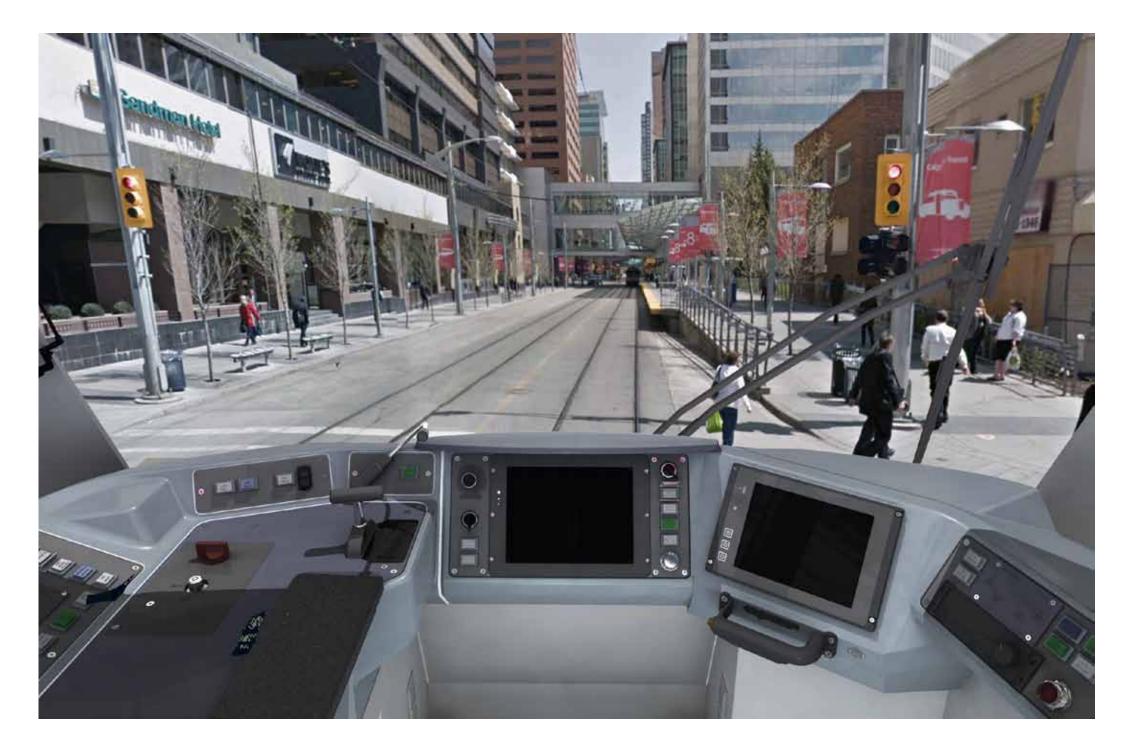

## **Operator's Cab Layout**

Operator's Perspective Forward

Operator's View out of the Left Cab Side Window

Operator's View out of the Right Cab Side Window

Operator's Perspective Through the Cab Partition to Passenger Area