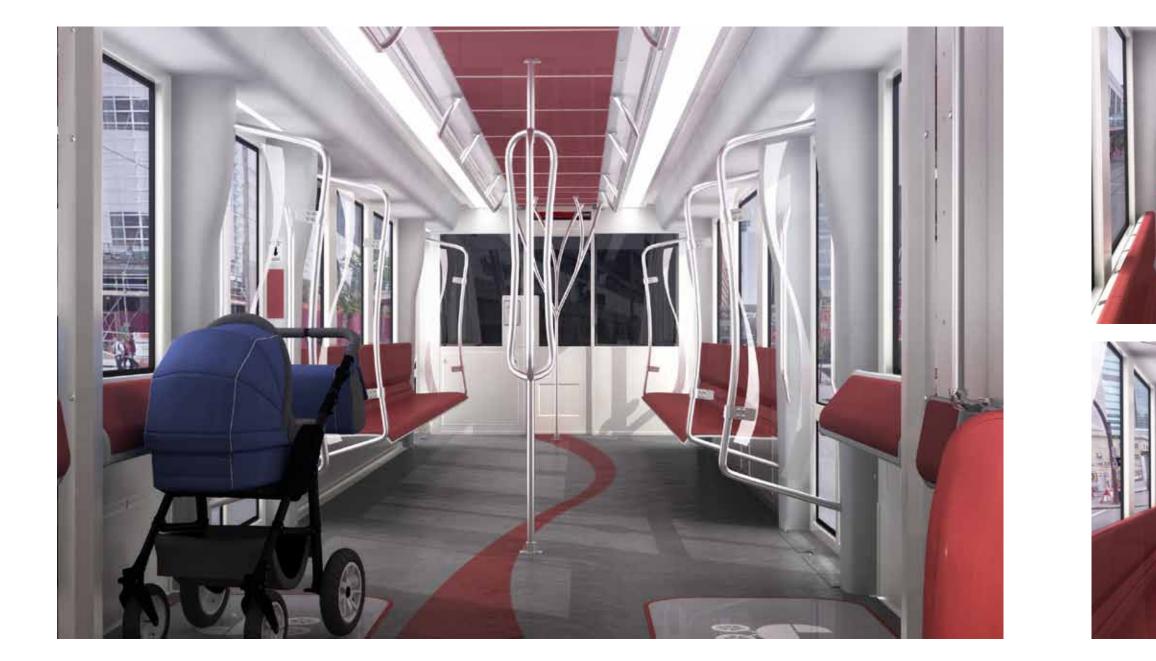

## **Operator's Cab Layout**

Operator's Perspective Forward

Operator's View out of the Left Cab Side Window

Operator's View out of the Right Cab Side Window

Operator's Perspective Through the Cab Partition to Passenger Area