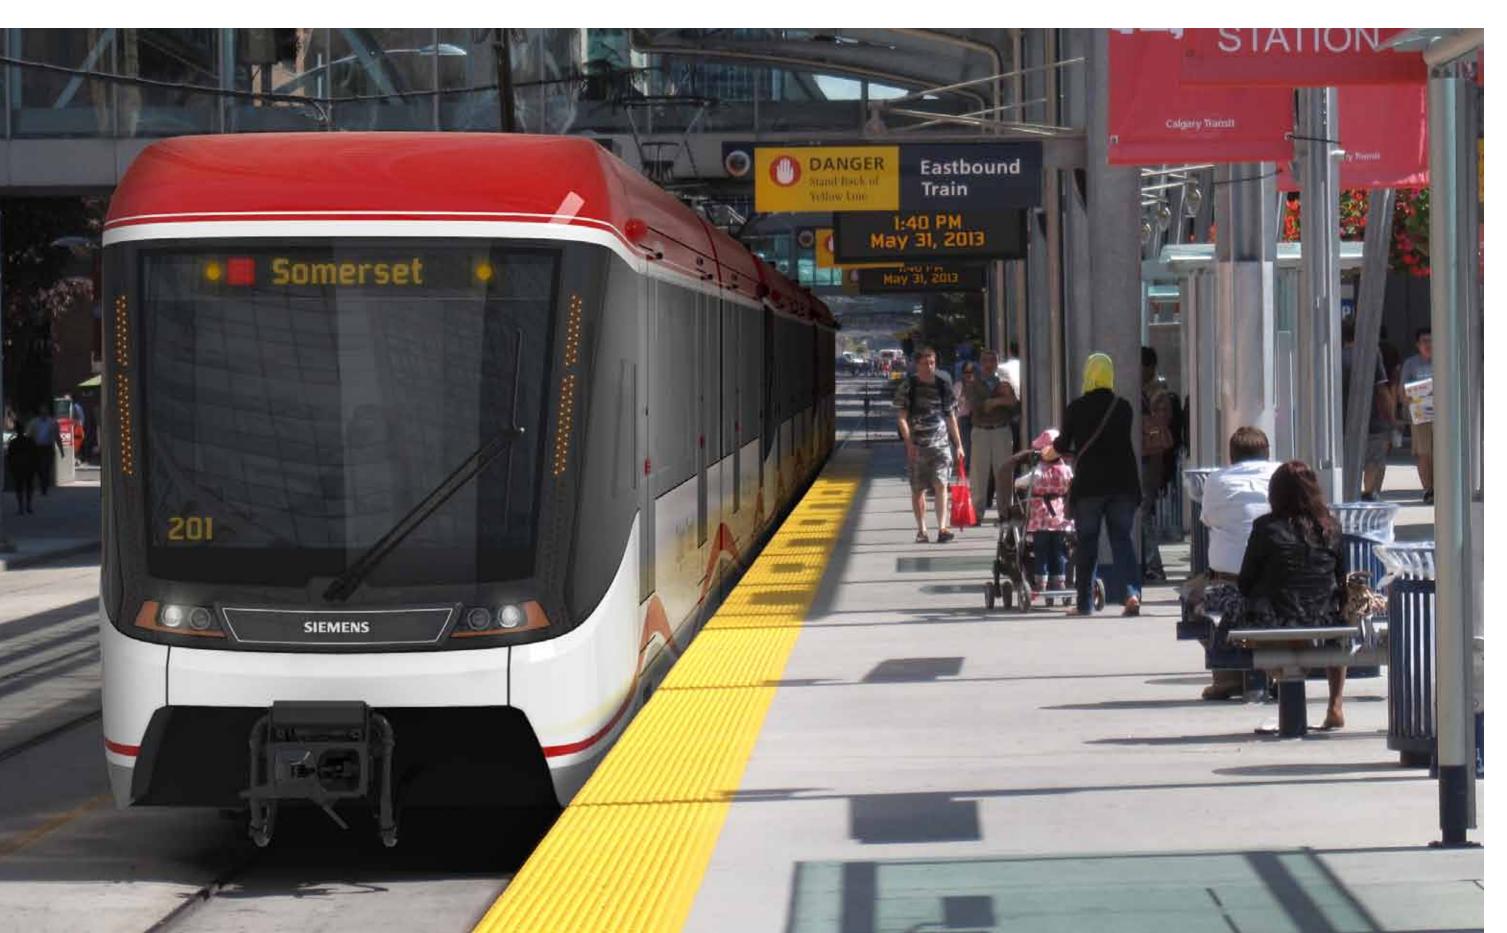

igns**



Alternative Designs with Coupler Covers and Paint Schemes









7









Features and Benefits



Front View



Top View



Side View



### Single Car



#### 2 Car Consist



#### 4 Car Consist



### **The BUFFALO** Downtown 7 Avenue Southwest







# **III. Exterior Design Concepts**



# The BUFFAL The BOW The MASK



# Calgary S200 The BOW











### Symbolizing

Sustainability Prosperity Power A Force of Nature



# III. Exterior Design Concepts: The BOW



# **Early Designs**



### The BOW

Alternative Designs with Coupler Covers and Paint Schemes

















### The BOW

**Features and Benefits** 











### The BOW Side View



### The BOW

### Single Car



#### 2 Car Consist



#### 4 Car Consist



### **The BOW** Downtown 7 Avenue Southwest







# **III. Exterior Design Concepts**





# The BUFFAL The BOW The MASK



# Calgary S200 The MASK









### Symbolizing

Individuality Protection Style Reliability





## III. Exterior Design Concepts: The MASK



# **Early Designs**



## The MASK

Alternative Designs with Coupler Covers and Paint Schemes

















## The MASK

**Features and Benefits** 



### The MASK Front View







# The MASK

Side View



### The MASK

#### Single Car



#### 2 Car Consist



#### 4 Car Consist



#### **The MASK** Downtown 7 Avenue Southwest







# **Visibility Study**



## Calgary S200 Visibility

Excellent Visibility was Achieved for All Three Designs

# Calgary 8



#### Calgary 8





#### Calgary S200





- The maximum possible amount of view in all directions, in accordance