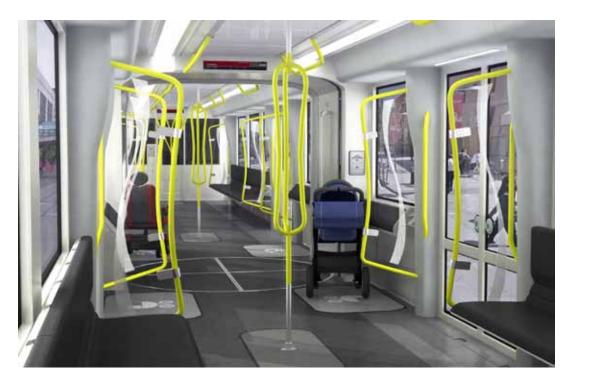

gary 8 fleet)
- The S200's Cab Side Window visibility is ~10 degrees better on the left hand side and ~34 degrees better on the right hand side than the current Calgary 8 fleet
- The S200's vertical visibility: approximately 81 degrees (~15 degrees greater than the current vertical visibility of the Calgary 8 fleet)

## **Operator's Cab Layout**





Operator's Perspective Forward







Operator's View out of the Left Cab Side Window





Operator's View out of the Right Cab Side Window





Operator's Perspective Through the Cab Partition to Passenger Area









Red Blue Black Brown































Red







Red























Red







Red Blue Black Brown











Red Blue Black Brown

























### Interior Design Concept Overview





Red



Black





#### Brown

#### Proposal inspiration

"The Canadian heritage is rooted in our profound ability to deeply understand market forces and to produce results based on that comprehension: we listen, observe, and then respond."

Everything I Needed to Learn About Business, I Learned from a Canadian by Leonard Brody and David Raffia

Siemens Industry, Inc. Infrastructure & Cities Sector Rail Systems Division 7464 French Road

Sacramento, CA 95828-4600 USA