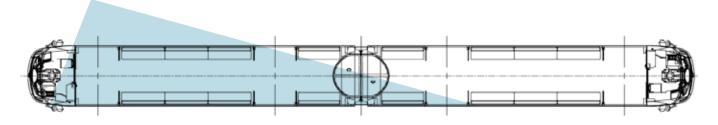

# **Visibility Study**

## Calgary S200 Visibility

Excellent Visibility was Achieved for All Three Designs

#### Calgary S200

- The maximum possible amount of view in all directions, in accordance with SAE J1050
- The S200's horizontal visibility: Greater than 100 degrees (>15 degrees better than the current horizontal visibility of the Calgary 8 fleet)
- The S200's Cab Side Window visibility is ~10 degrees better on the left hand side and ~34 degrees better on the right hand side than the current Calgary 8 fleet
- The S200's vertical visibility: approximately 81 degrees (~15 degrees greater than the current vertical visibility of the Calgary 8 fleet)