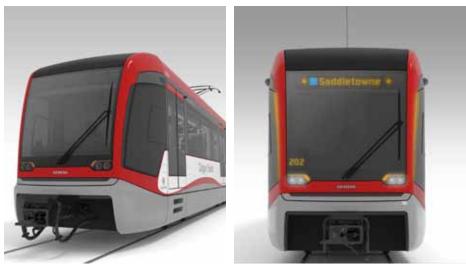

# Calgary S200 - The Evolution High Floor Light Rail Vehicle

Industrial Design Exterior and Interior Renderings

# I. Guiding Themes

### Calgary

The BOW River City of Calgary Calgary Transit LRV Fleet Architecture







# II. Inspirations

### Calgary

Buffalo The Bow River Calgary Flames Goalie Mask



# **III. Exterior Design Concepts**



# **The BUFFALO**

3

# Calgary S200 The **BUFFALO**











### Symbolizing

Stability Endurance Strength Majesty



# III. Exterior Design Concepts: The BUFFALO



# **Early Designs**



Alternative Designs with Coupler Covers and Paint Schemes









7









Features and Benefits



Front View



Top View



Side View



### Single Car



#### 2 Car Consist



#### 4 Car Consist



### **The BUFFALO** Downtown 7 Avenue Southwest







# **III. Exterior Design Concepts**



# The BUFFAL The BOW The MASK



# Calgary S200 The BOW











### Symbolizing

Sustainability Prosperity Power A Force of Nature



# III. Exterior Design Concepts: The BOW



# **Early Designs**



### The BOW

Alternative Designs with Coupler Covers and Paint Schemes

















### The BOW

**Features and Benefits** 











### The BOW Side View