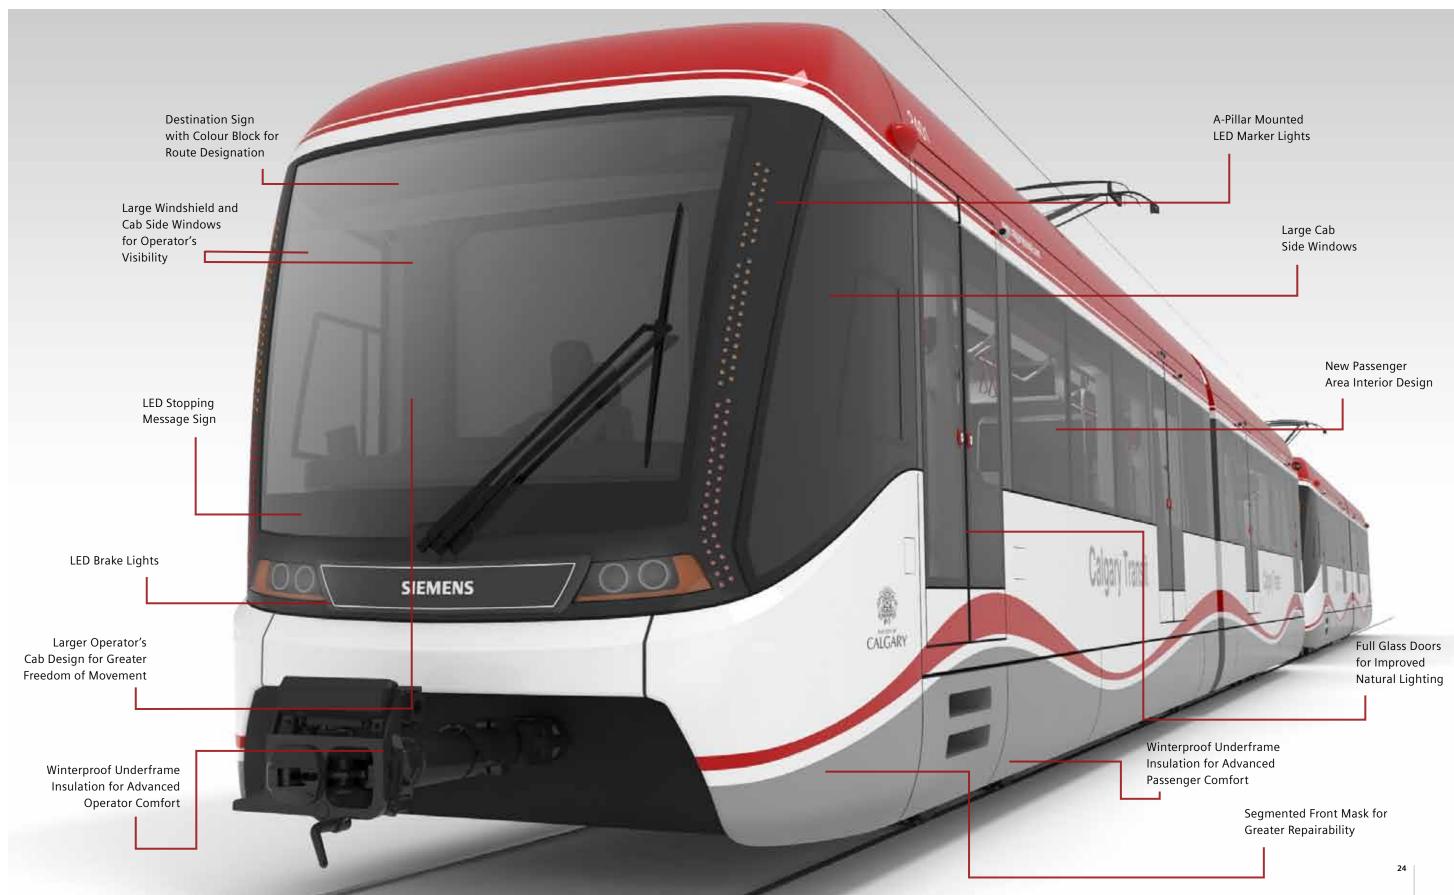

Calgary S200 The **BUFFALO**











### Symbolizing

Stability Endurance Strength Majesty



# III. Exterior Design Concepts: The BUFFALO



# **Early Designs**



Alternative Designs with Coupler Covers and Paint Schemes









7









Features and Benefits



Front View



Top View



Side View



### Single Car



#### 2 Car Consist



#### 4 Car Consist



### **The BUFFALO** Downtown 7 Avenue Southwest







# **III. Exterior Design Concepts**



# The BUFFAL The BOW The MASK



# Calgary S200 The BOW











### Symbolizing

Sustainability Prosperity Power A Force of Nature



# III. Exterior Design Concepts: The BOW



# **Early Designs**



### The BOW

Alternative Designs with Coupler Covers and Paint Schemes

















### The BOW

**Features and Benefits** 











### The BOW Side View



### The BOW

### Single Car



#### 2 Car Consist



#### 4 Car Consist



### **The BOW** Downtown 7 Avenue Southwest







# **III. Exterior Design Concepts**





# The BUFFAL The BOW The MASK



# Calgary S200 The MASK









### Symbolizing

Individuality Protection Style Reliability





## III. Exterior Design Concepts: The MASK



# **Early Designs**



## The MASK

Alternative Designs with Coupler Covers and Paint Schemes

















## The MASK

**Features and Benefits** 



### The MASK Front View







# The MASK

Side View



### The MASK

#### Single Car



#### 2 Car Consist



#### 4 Car Consist



#### **The MASK** Downtown 7 Avenue Southwest







# **Visibility Study**



## Calgary S200 Visibility

Excellent Visibility was Ac