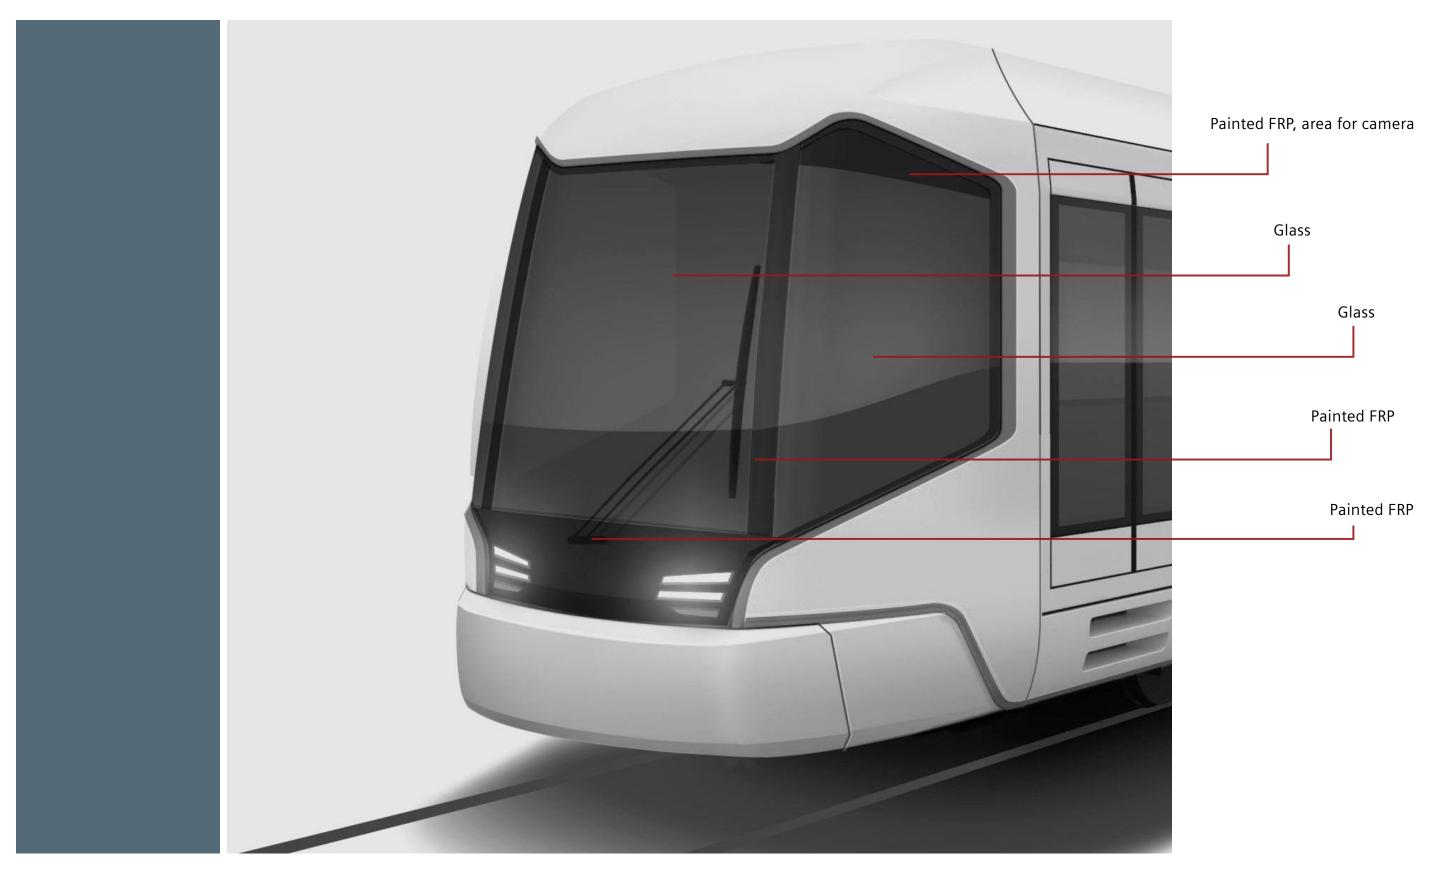

BOW The MASK



# Calgary S200 The BOW











### Symbolizing

Sustainability Prosperity Power A Force of Nature



# III. Exterior Design Concepts: The BOW



# **Early Designs**



### The BOW

Alternative Designs with Coupler Covers and Paint Schemes

















### The BOW

**Features and Benefits** 











### The BOW Side View



### The BOW

### Single Car



#### 2 Car Consist



#### 4 Car Consist



### **The BOW** Downtown 7 Avenue Southwest







# **III. Exterior Design Concepts**





# The BUFFAL The BOW The MASK



# Calgary S200 The MASK









### Symbolizing

Individuality Protection Style Reliability





## III. Exterior Design Concepts: The MASK



# **Early Designs**



## The MASK

Alternative Designs with Coupler Covers and Paint Schemes

















## The MASK

**Features and Benefits** 



### The MASK Front View







# The MASK

Side View



### The MASK

#### Single Car



#### 2 Car Consist



#### 4 Car Consist



#### **The MASK** Downtown 7 Avenue Southwest







# **Visibility Study**



## Calgary S200 Visibility

Excellent Visibility was Achieved for All Three Designs

# Calgary 8



#### Calgary 8





#### Calgary S200





- The maximum possible amount of view in all directions, in accordance with SAE J1050
- The S200's horizontal visibility: Greater than 100 degrees (>15 degrees better than the current horizontal visibility of the Calgary 8 fleet)
- The S200's Cab Side Window visibility is ~10 degrees better on the left hand side and ~34 degrees better on the right hand side than the current Calgary 8 fleet
- T