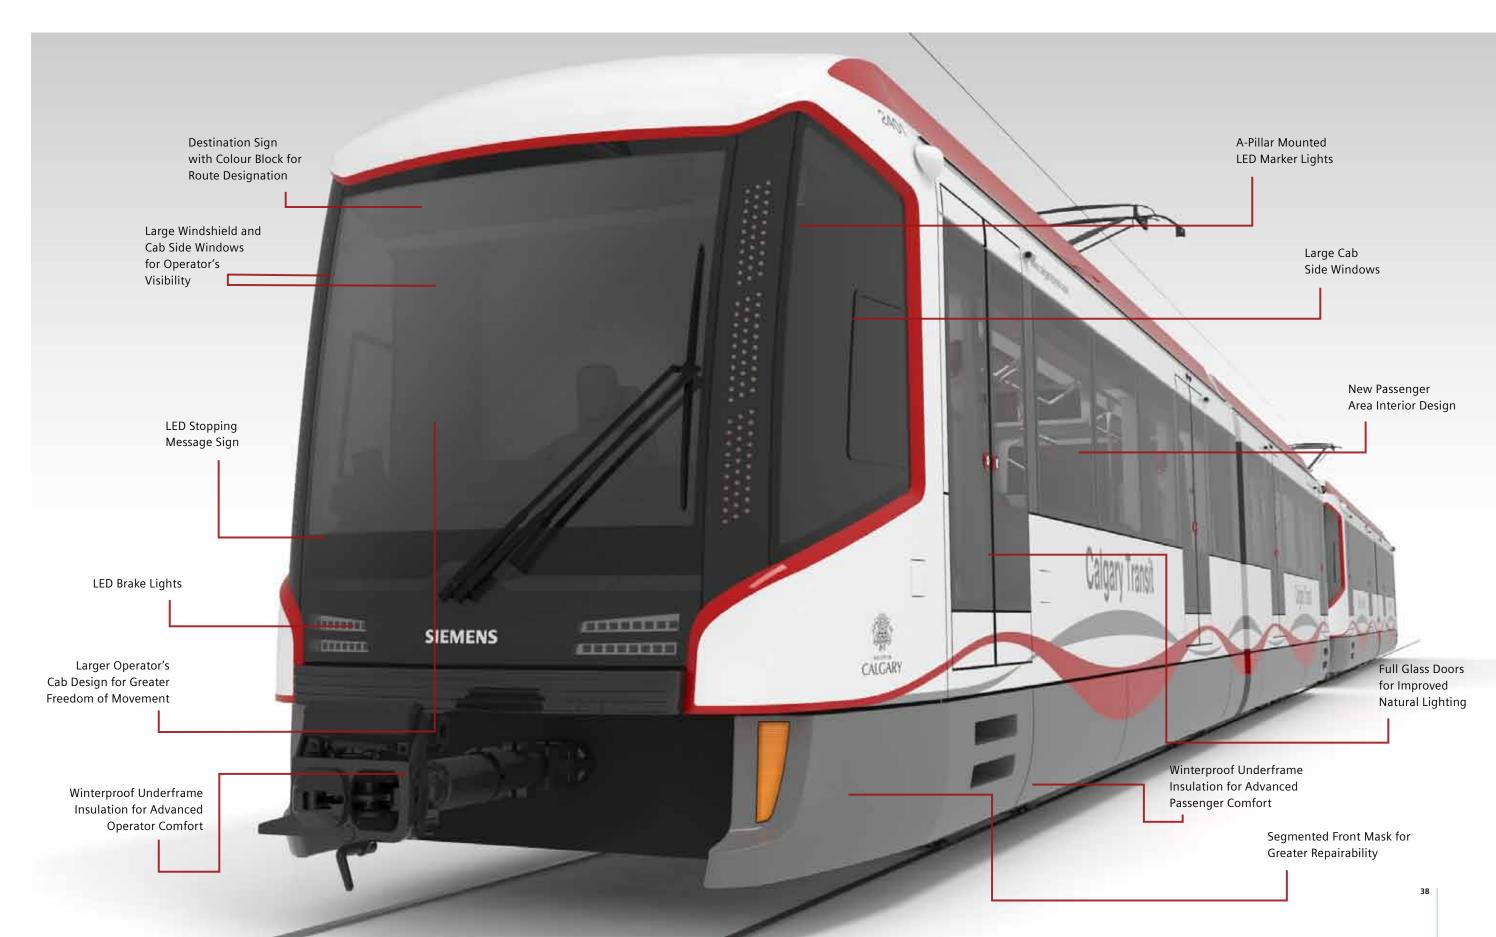

### Symbolizing

Sustainability Prosperity Power A Force of Nature



# III. Exterior Design Concepts: The BOW



# **Early Designs**



### The BOW

Alternative Designs with Coupler Covers and Paint Schemes

















### The BOW

**Features and Benefits** 











### The BOW Side View



### The BOW

### Single Car



#### 2 Car Consist



#### 4 Car Consist



### **The BOW** Downtown 7 Avenue Southwest







# **III. Exterior Design Concepts**





# The BUFFAL The BOW The MASK



# Calgary S200 The MASK









### Symbolizing

Individuality Protection Style Reliability





## III. Exterior Design Concepts: The MASK



# **Early Designs**



## The MASK

Alternative Designs with Coupler Covers and Paint Schemes

















## The MASK

**Features and Benefits** 



### The MASK Front View







# The MASK

Side View



### The MASK

#### Single Car



#### 2 Car Consist



#### 4 Car Consist



#### **The MASK** Downtown 7 Avenue Southwest







# **Visibility Study**



## Calgary S200 Visibility

Excellent Visibility was Achieved for All Three Designs

# Calgary 8



#### Calgary 8





#### Calgary S200





- The maximum possible amount of view in all directions, in accordance with SAE J1050
- The S200's horizontal visibility: Greater than 100 degrees (>15 degrees better than the current horizontal visibility of the Calgary 8 fleet)
- The S200's Cab Side Window visibility is ~10 degrees better on the left hand side and ~34 degrees better on the right hand side than the current Calgary 8 fleet
- The S200's vertical visibility: approximately 81