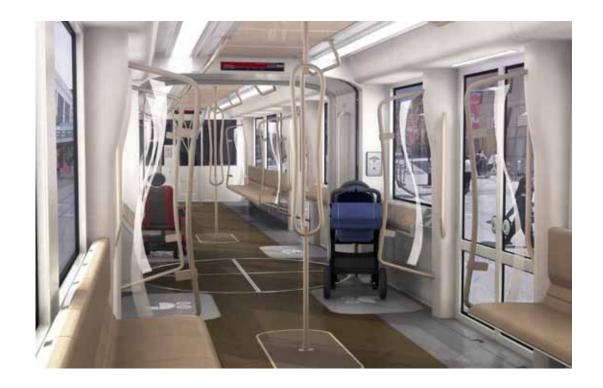

the Calgary 8 fleet)
- The S200's Cab Side Window visibility is ~10 degrees better on the left hand side and ~34 degrees better on the right hand side than the current Calgary 8 fleet
- The S200's vertical visibility: approximately 81 degrees (~15 degrees greater than the current vertical visibility of the Calgary 8 fleet)

## **Operator's Cab Layout**





Operator's Perspective Forward







Operator's View out of the Left Cab Side Window





Operator's View out of the Right Cab Side Window





Operator's Perspective Through the Cab Partition to Passenger Area









Red Blue Black Brown































Red







Red























Red







Red Blue Black Brown











Red Blue Black Brown

























### Interior Design Concept Overview





Red



Black





#### Brown

#### Proposal inspiration

"The Canadian heritage is rooted in our profound ability to deeply understand market forces and to produce results based on that comprehension: we listen, observe, and then respond."

Everything I Needed to Learn About Business, I Learned from a Canadian by Leonard Brody and David Raffia

Siemens Industry, Inc. Infrastructure & Cities Sector Rail Systems Division 7464 French Road

Sacramento, CA 95828-4600 USA