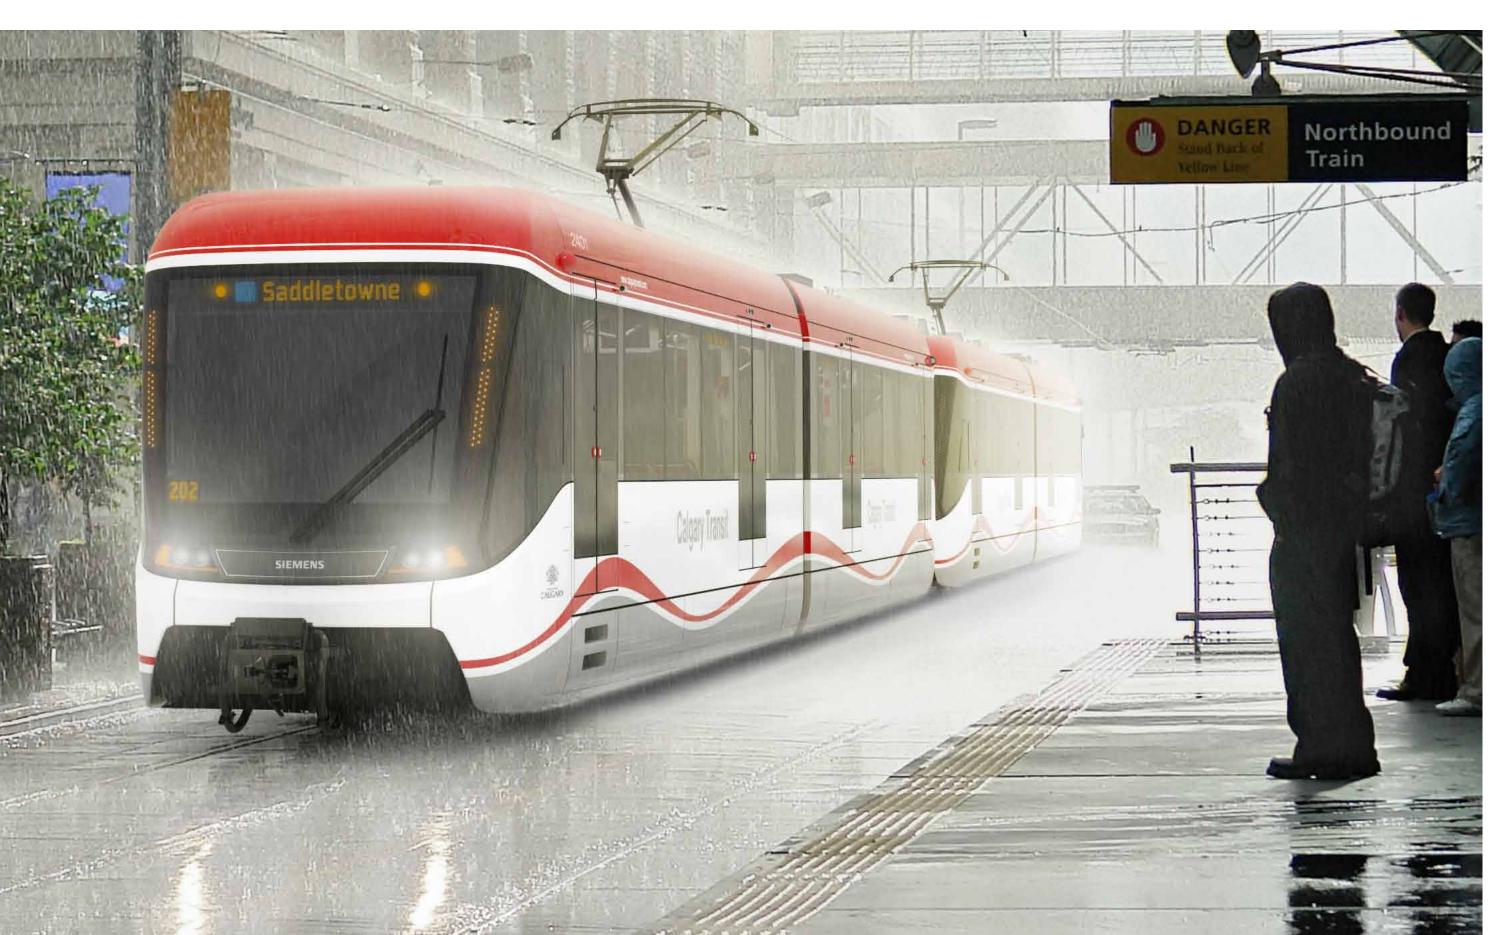

### **The BUFFALO** Downtown 7 Avenue Southwest

### **The BOW** Downtown 7 Avenue Southwest