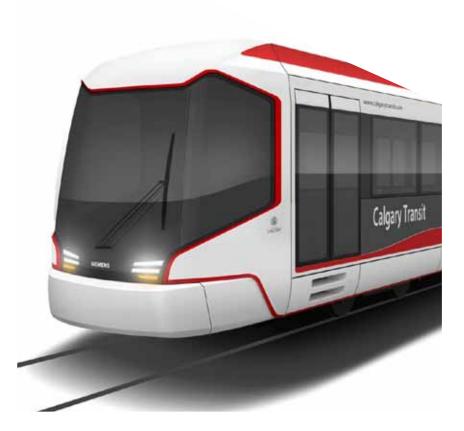

FAL The BOW The MASK



# Calgary S200 The BOW











### Symbolizing

Sustainability Prosperity Power A Force of Nature



# III. Exterior Design Concepts: The BOW



# **Early Designs**



### The BOW

Alternative Designs with Coupler Covers and Paint Schemes

















### The BOW

**Features and Benefits** 











### The BOW Side View



### The BOW

### Single Car



#### 2 Car Consist



#### 4 Car Consist



### **The BOW** Downtown 7 Avenue Southwest







# **III. Exterior Design Concepts**





# The BUFFAL The BOW The MASK



# Calgary S200 The MASK









### Symbolizing

Individuality Protection Style Reliability





## III. Exterior Design Concepts: The MASK



# **Early Designs**



## The MASK

Alternative Designs with Coupler Covers and Paint Schemes

















## The MASK

**Features and Benefits** 



### The MASK Front View







# The MASK

Side View



### The MASK

#### Single Car



#### 2 Car Consist



#### 4 Car Consist



#### **The MASK** Downtown 7 Avenue Southwest







# **Visibility Study**



## Calgary S200 Visibility

Excellent Visibility was Achieved for All Three Designs

# Calgary 8



#### Calgary 8





#### Calgary S200





- The maximum possible amount of view in all directions, in accordance with SAE J1050
- The S200's horizontal visibility: Greater than 100 degrees (>15 degrees better than the current horizontal visibility of the Calgary 8 fleet)
- The S200's Cab Side Window visibility is ~10 degrees better on the left hand side and ~34 degrees better on the right hand side than the current Calgary 8 f