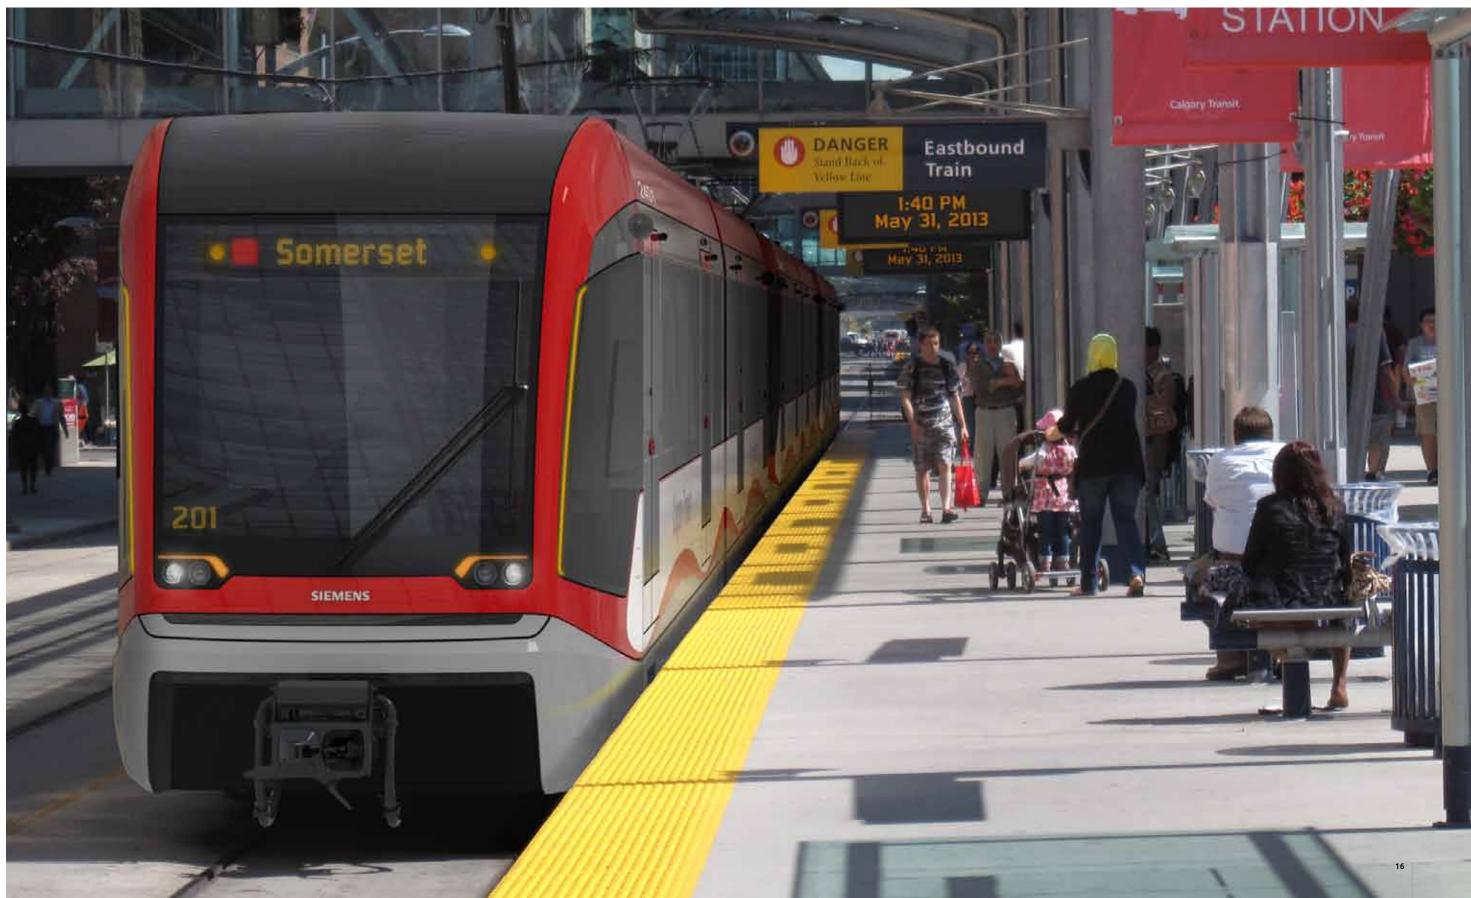

# Calgary S200 - The Evolution High Floor Light Rail Vehicle

Industrial Design Exterior and Interior Renderings

# I. Guiding Themes

### Calgary

The BOW River City of Calgary Calgary Transit LRV Fleet Architecture







# II. Inspirations

### Calgary

Buffalo The Bow River Calgary Flames Goalie Mask



# **III. Exterior Design Concepts**



# **The BUFFALO**

3

# Calgary S200 The **BUFFALO**











### Symbolizing

Stability Endurance Strength Majesty



# III. Exterior Design Concepts: The BUFFALO



# **Early Designs**



Alternative Designs with Coupler Covers and Paint Schemes









7









Features and Benefits



Front View



Top View



Side View



### Single Car



#### 2 Car Consist



#### 4 Car Consist



### **The BUFFALO** Downtown 7 Avenue Southwest







# **III. Exterior Design Concepts**



# The BUFFAL The BOW The MASK



# Calgary S200 The BOW











### Symbolizing

Sustainability Prosperity Power A Force of Nature



# III. Exterior Design Concepts: The BOW



# **Early Designs**



### The BOW

Alternative Designs with Coupler Covers and Paint Schemes

















### The BOW

**Features and Benefits** 











### The BOW Side View



### The BOW

### Single Car



#### 2 Car Consist



#### 4 Car Consist



### **The BOW** Downtown 7 Avenue Southwest







# **III. Exterior Design Concepts**





# The BUFFAL The BOW The MASK



# Calgary S200 The MASK









### Symbolizing

Individuality Protection Style Reliability





## III. Exterior Design Concepts: The MASK



# **Early Designs**



## The MASK

Alternative