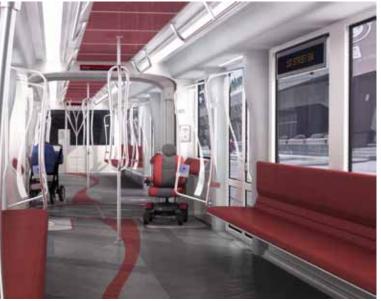

## **Operator's Cab Layout**

Operator's Perspective Forward

Operator's View out of the Left Cab Side Window

Operator's View out of the Right Cab Side Window

Operator's Perspective Through the Cab Partition to Passenger Area