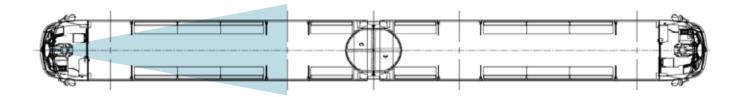

# **Visibility Study**

## Calgary S200 Visibility

Excellent Visibility was Achieved for All Three Designs

#### Calgary S200

- The maximum possible amount of view in all directions, in accordance with SAE J1050
- The S200's horizontal visibility: Greater than 100 degrees (>15 degrees better than the current horizontal visibility of the Calgary 8 fleet)
- The S200's Cab Side Window visibility is ~10 degrees better on the left hand side and ~34 degrees better on the right hand side than the current Calgary 8 fleet
- The S200's vertical visibility: approximately 81 degrees (~15 degrees greater than the current vertical visibility of the Calgary 8 fleet)