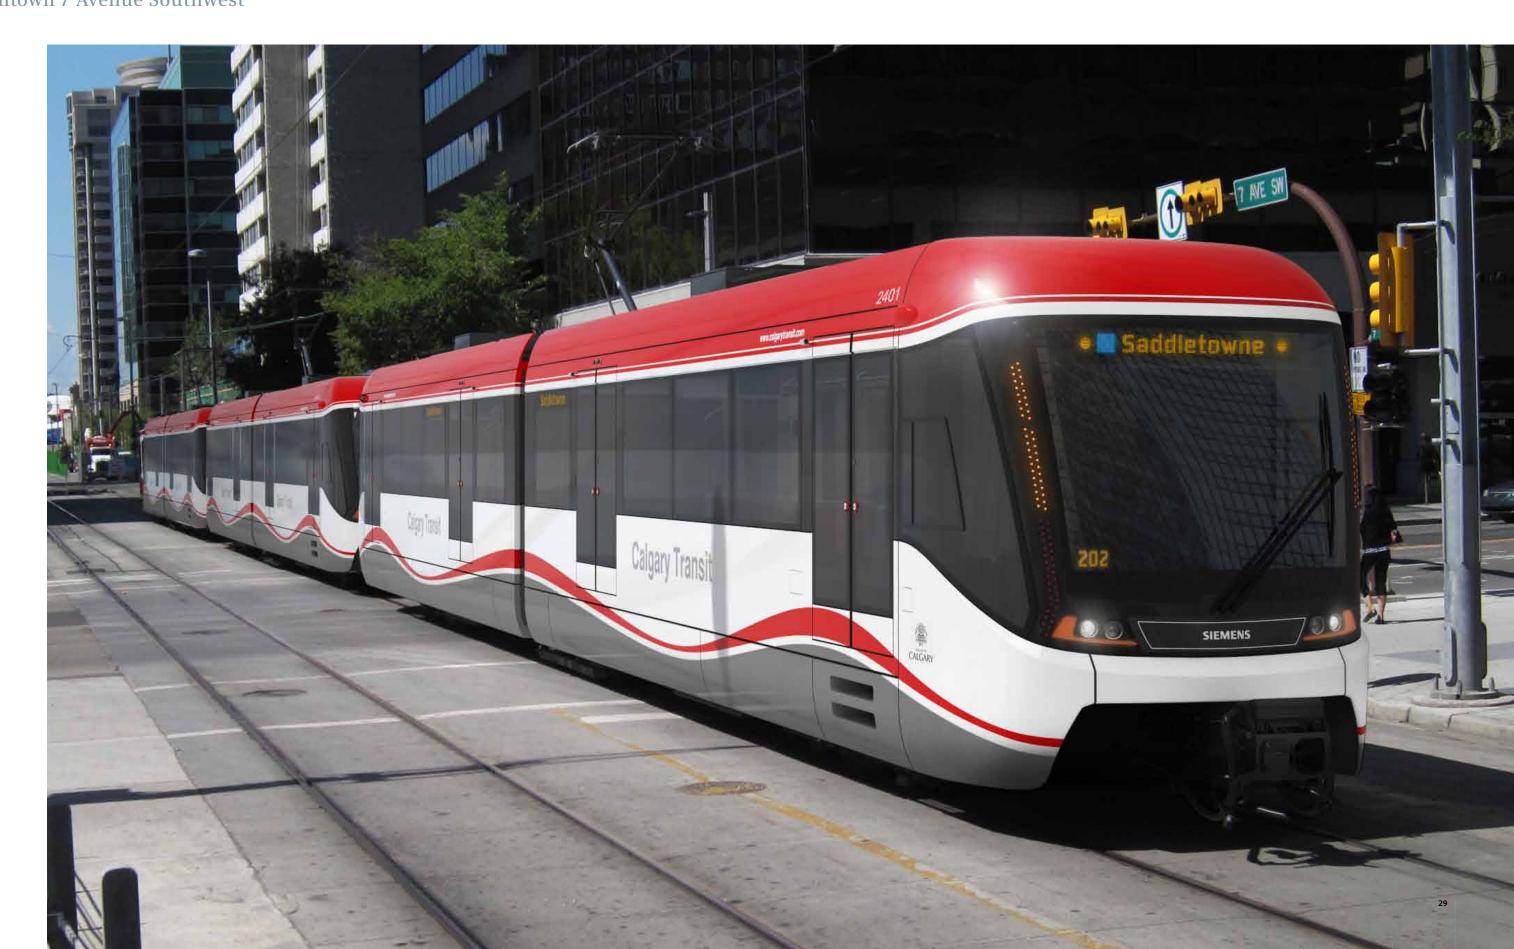

Designs**



Alternative Designs with Coupler Covers and Paint Schemes









7









Features and Benefits



Front View



Top View



Side View



### Single Car



#### 2 Car Consist



#### 4 Car Consist



### **The BUFFALO** Downtown 7 Avenue Southwest







# **III. Exterior Design Concepts**



# The BUFFAL The BOW The MASK



# Calgary S200 The BOW











### Symbolizing

Sustainability Prosperity Power A Force of Nature



# III. Exterior Design Concepts: The BOW



# **Early Designs**



### The BOW

Alternative Designs with Coupler Covers and Paint Schemes

















### The BOW

**Features and Benefits** 











### The BOW Side View



### The BOW

### Single Car



#### 2 Car Consist



#### 4 Car Consist



### **The BOW** Downtown 7 Avenue Southwest







# **III. Exterior Design Concepts**





# The BUFFAL The BOW The MASK



# Calgary S200 The MASK









### Symbolizing

Individuality Protection Style Reliability





## III. Exterior Design Concepts: The MASK



# **Early Designs**



## The MASK

Alternative Designs with Coupler Covers and Paint Schemes

















## The MASK

**Features and Benefits** 



### The MASK Front View







# The MASK

Side View



### The MASK

#### Single Car



#### 2 Car Consist



#### 4 Car Consist



#### **The MASK** Downtown 7 Avenue Southwest







# **Visibility Study**



## Calgary S200 Visibility

Excellent Visibility was Achieved for All Three Designs

# Calgary 8



#### Calgary 8





#### Calgary S200





- The maximum possible amount of view in all directions, in accorda