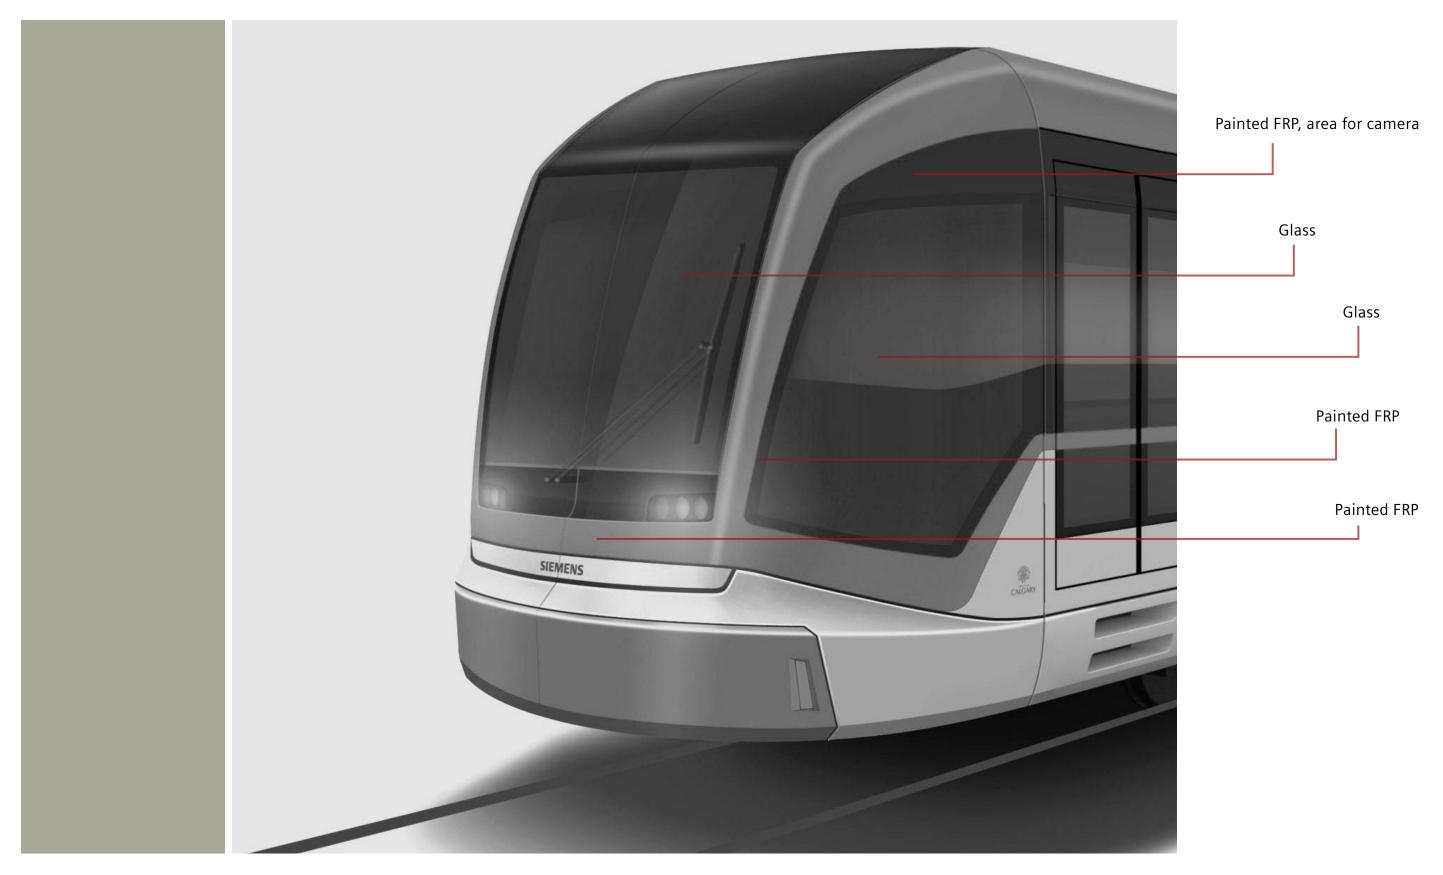

# Calgary S200 - The Evolution High Floor Light Rail Vehicle

Industrial Design Exterior and Interior Renderings

# I. Guiding Themes

### Calgary

The BOW River City of Calgary Calgary Transit LRV Fleet Architecture







# II. Inspirations

### Calgary

Buffalo The Bow River Calgary Flames Goalie Mask



# **III. Exterior Design Concepts**



# **The BUFFALO**

3

# Calgary S200 The **BUFFALO**











### Symbolizing

Stability Endurance Strength Majesty



# III. Exterior Design Concepts: The BUFFALO



# **Early Designs**



Alternative Designs with Coupler Covers and Paint Schemes









7









Features and Benefits



Front View



Top View



Side View



### Single Car



#### 2 Car Consist



#### 4 Car Consist



### **The BUFFALO** Downtown 7 Avenue Southwest







# **III. Exterior Design Concepts**



# The BUFFAL The BOW The MASK



# Calgary S200 The BOW











### Symbolizing

Sustainability Prosperity Power A Force of Nature



# III. Exterior Design Concepts: The BOW



# **Early Designs**



### The BOW

Alternative Designs with Coupler Covers and Paint Schemes

















### The BOW

**Features and Benefits** 











### The BOW Side View



### The BOW

### Single Car



#### 2 Car Consist



#### 4 Car Consist



### **The BOW** Downtown 7 Avenue Southwest







# **III. Exterior Design Concepts**





# The BUFFAL The BOW The MASK



# Calg