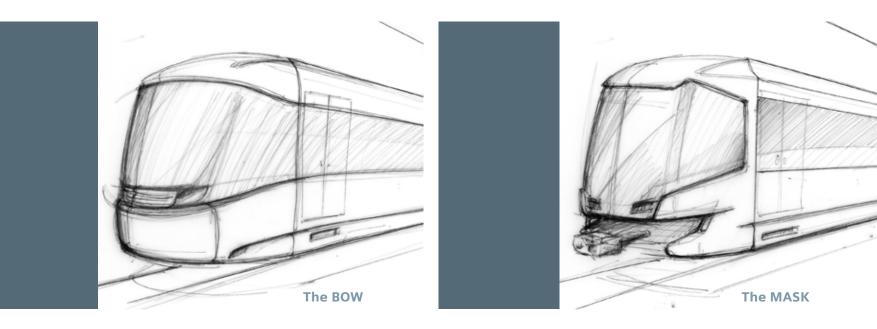

# Calgary S200 The BOW

### Symbolizing

Sustainability Prosperity Power A Force of Nature

# Calgary S200 The MASK

### Symbolizing

Individuality Protection Style Reliability