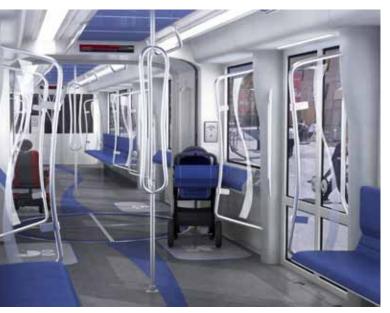

## **Operator's Cab Layout**

Operator's Perspective Forward

Operator's View out of the Left Cab Side Window

Operator's View out of the Right Cab Side Window

Operator's Perspective Through the Cab Partition to Passenger Area