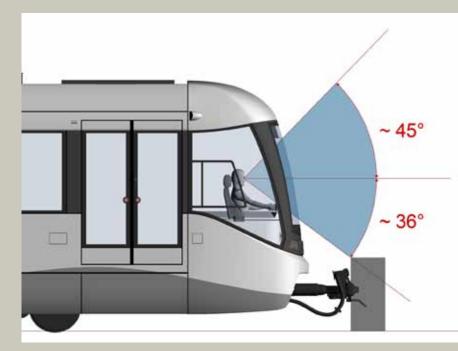

#### Calgary S200

- The maximum possible amount of view in all directions, in accordance with SAE J1050
- The S200's horizontal visibility: Greater than 100 degrees (>15 degrees better than the current horizontal visibility of the Calgary 8 fleet)
- The S200's Cab Side Window visibility is ~10 degrees better on the left hand side and ~34 degrees better on the right hand side than the current Calgary 8 fleet
- The S200's vertical visibility: approximately 81 degrees (~15 degrees greater than the current vertical visibility of the Calgary 8 fleet)