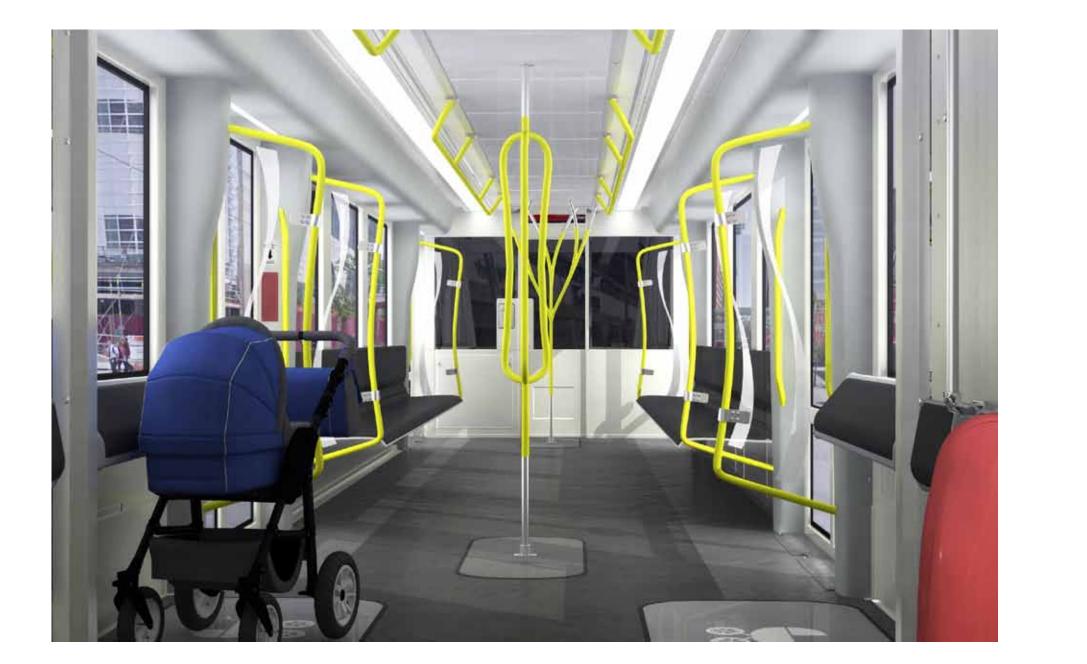

## **Operator's Cab Layout**

Operator's Perspective Forward

Operator's View out of the Left Cab Side Window

Operator's View out of the Right Cab Side Window

Operator's Perspective Through the Cab Partition to Passenger Area

### Interior Design Concept Overview

Red

Black