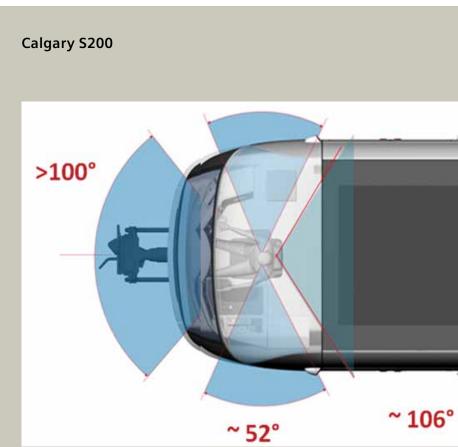

# **Visibility Study**

## Calgary S200 Visibility

Excellent Visibility was Achieved for All Three Designs

#### Calgary S200

- The maximum possible amount of view in all directions, in accordance with SAE J1050
- The S200's horizontal visibility: Greater than 100 degrees (>15 degrees better than the current horizontal visibility of the Calgary 8 fleet)
- The S200's Cab Side Window visibility is ~10 degrees better on the left hand side and ~34 degrees better on the right hand side than the current Calgary 8 fleet
- The S200's vertical visibility: approximately 81 degrees (~15 degrees greater than the current vertical visibility of the Calgary 8 fleet)