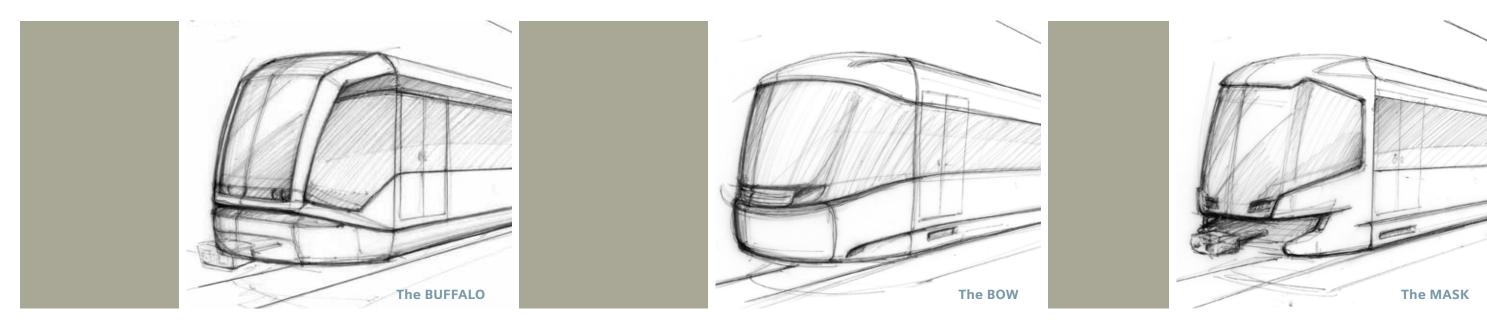

# **III. Exterior Design Concepts**

# **The BUFFALO**

3

# Calgary S200 The **BUFFALO**

### Symbolizing

Stability Endurance Strength Majesty

# The BUFFAL The BOW The MASK

# Calgary S200 The BOW

### Symbolizing

Sustainability Prosperity Power A Force of Nature

# Calgary S200 The MASK

### Symbolizing

Individuality Protection Style Reliability