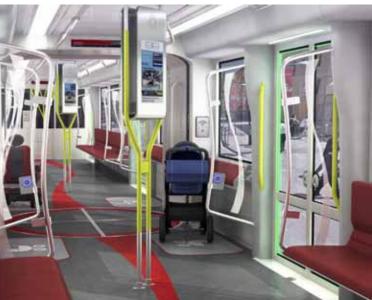

## **Operator's Cab Layout**

Operator's Perspective Forward

Operator's View out of the Left Cab Side Window

Operator's View out of the Right Cab Side Window

Operator's Perspective Through the Cab Partition to Passenger Area