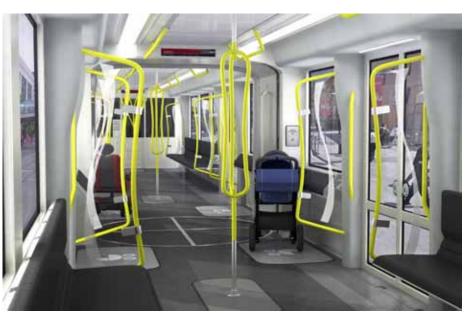

## **Operator's Cab Layout**

Operator's Perspective Forward

Operator's View out of the Left Cab Side Window

Operator's View out of the Right Cab Side Window

Operator's Perspective Through the Cab Partition to Passenger Area

### Interior Design Concept Overview

Red

Black