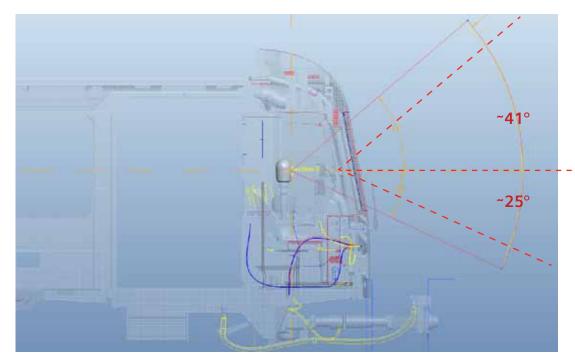

#### Calgary S200

- The maximum possible amount of view in all directions, in accordance with SAE J1050
- The S200's horizontal visibility: Greater than 100 degrees (>15 degrees better than the current horizontal visibility of the Calgary 8 fleet)
- The S200's Cab Side Window visibility is ~10 degrees better on the left hand side and ~34 degrees better on the right hand side than the current Calgary 8 fleet
- The S200's vertical visibility: approximately 81 degrees (~15 degrees greater than the current vertical visibility of the Calgary 8 fleet)