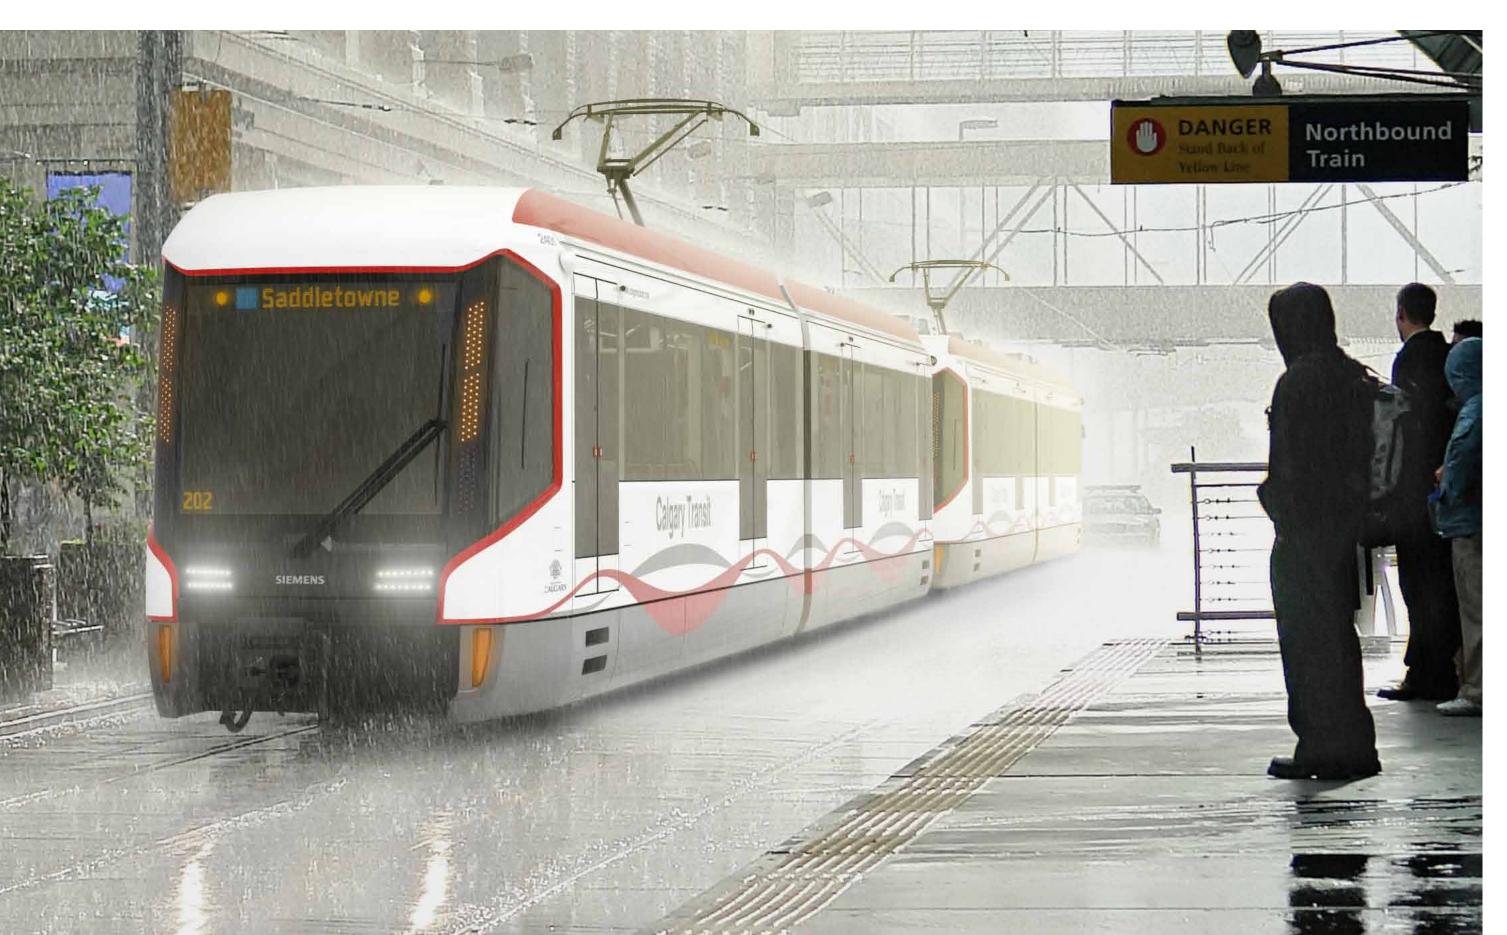

The MASK



# Calgary S200 The BOW











### Symbolizing

Sustainability Prosperity Power A Force of Nature



# III. Exterior Design Concepts: The BOW



# **Early Designs**



### The BOW

Alternative Designs with Coupler Covers and Paint Schemes

















### The BOW

**Features and Benefits** 











### The BOW Side View



### The BOW

### Single Car



#### 2 Car Consist



#### 4 Car Consist



### **The BOW** Downtown 7 Avenue Southwest







# **III. Exterior Design Concepts**





# The BUFFAL The BOW The MASK



# Calgary S200 The MASK









### Symbolizing

Individuality Protection Style Reliability





## III. Exterior Design Concepts: The MASK



# **Early Designs**



## The MASK

Alternative Designs with Coupler Covers and Paint Schemes

















## The MASK

**Features and Benefits** 



### The MASK Front View







# The MASK

Side View



### The MASK

#### Single Car



#### 2 Car Consist



#### 4 Car Consist



#### **The MASK** Downtown 7 Avenue Southwest







# **Visibility Study**



## Calgary S200 Visibility

Excellent Visibility was Achieved for All Three Designs

# Calgary 8



#### Calgary 8





#### Calgary S200





- The maximum possible amount of view in all directions, in accordance with SAE J1050
- The S200's horizontal visibility: Greater than 100 degrees (>15 degrees better than the current horizontal visibility of the Calgary 8 fleet)
- The S200's Cab Side Window visibility is ~10 degrees better on the left hand side and ~34 degrees better on the right hand side than the current Calgary 8 fleet
- The S