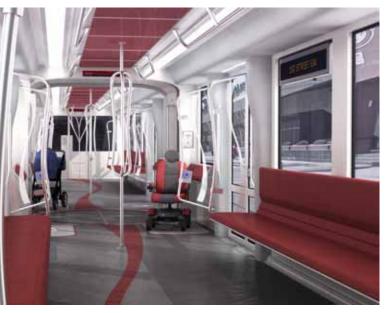

## **Operator's Cab Layout**

Operator's Perspective Forward

Operator's View out of the Left Cab Side Window

Operator's View out of the Right Cab Side Window

Operator's Perspective Through the Cab Partition to Passenger Area