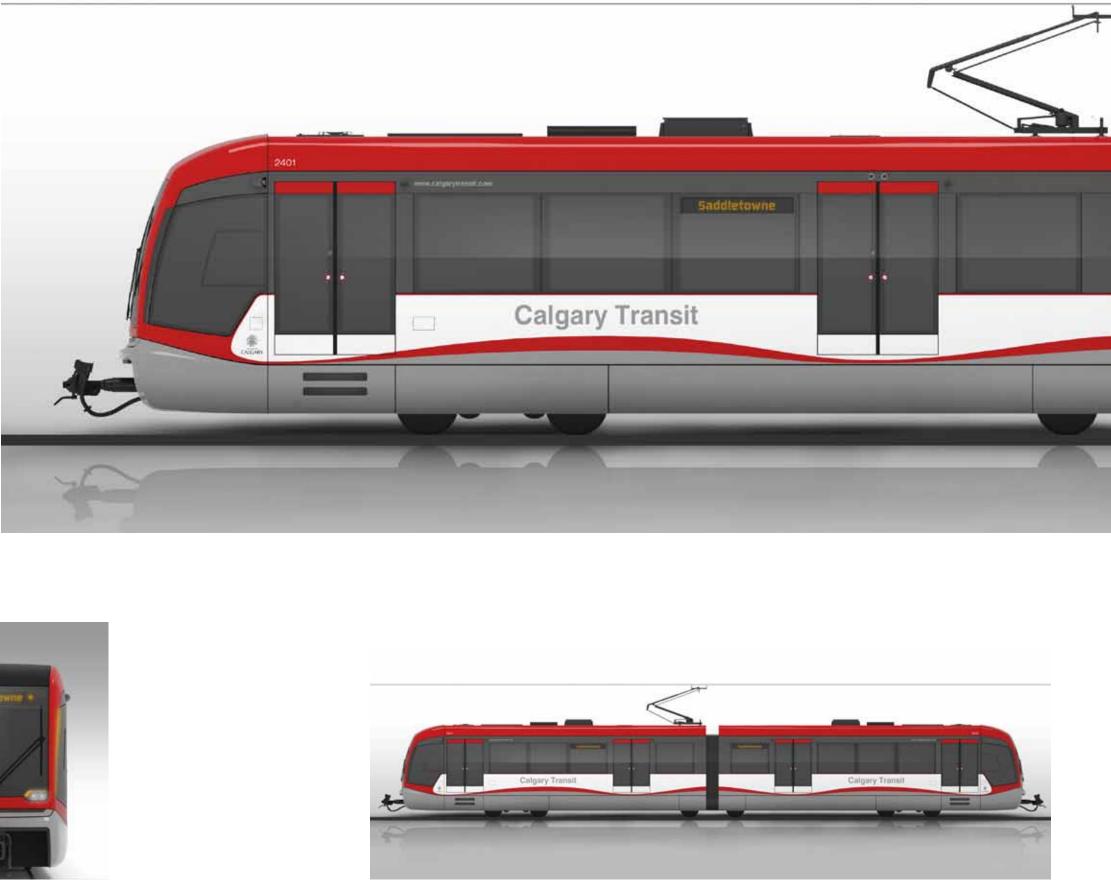

# Calgary S200 - The Evolution High Floor Light Rail Vehicle

Industrial Design Exterior and Interior Renderings

# I. Guiding Themes

### Calgary

The BOW River City of Calgary Calgary Transit LRV Fleet Architecture







# II. Inspirations

### Calgary

Buffalo The Bow River Calgary Flames Goalie Mask



# **III. Exterior Design Concepts**



# **The BUFFALO**

3

# Calgary S200 The **BUFFALO**











### Symbolizing

Stability Endurance Strength Majesty



# III. Exterior Design Concepts: The BUFFALO



# **Early Designs**



Alternative Designs with Coupler Covers and Paint Schemes









7









Features and Benefits



Front View



Top View



Side View



### Single Car



#### 2 Car Consist



#### 4 Car Consist



### **The BUFFALO** Downtown 7 Avenue Southwest







# **III. Exterior Design Concepts**



# The BUFFAL The BOW The MASK



# Calgary S200 The BOW











### Symbolizing

Sustainability Prosperity Power A Force of Nature



# III. Exterior Design Concepts: The BOW



# **Early Designs**



### The BOW

Alternative Designs with Coupler Covers and Paint Schemes

















### The BOW

**Features and Benefits** 











### The BOW Side View