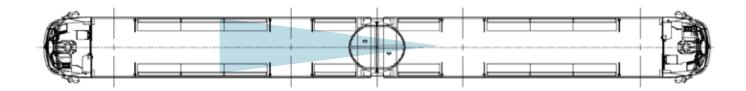

# **Visibility Study**

## Calgary S200 Visibility

Excellent Visibility was Achieved for All Three Designs

#### Calgary S200

- The maximum possible amount of view in all directions, in accordance with SAE J1050
- The S200's horizontal visibility: Greater than 100 degrees (>15 degrees better than the current horizontal visibility of the Calgary 8 fleet)
- The S200's Cab Side Window visibility is ~10 degrees better on the left hand side and ~34 degrees better on the right hand side than the current Calgary 8 fleet
- The S200's vertical visibility: approximately 81 degrees (~15 degrees greater than the current vertical visibility of the Calgary 8 fleet)