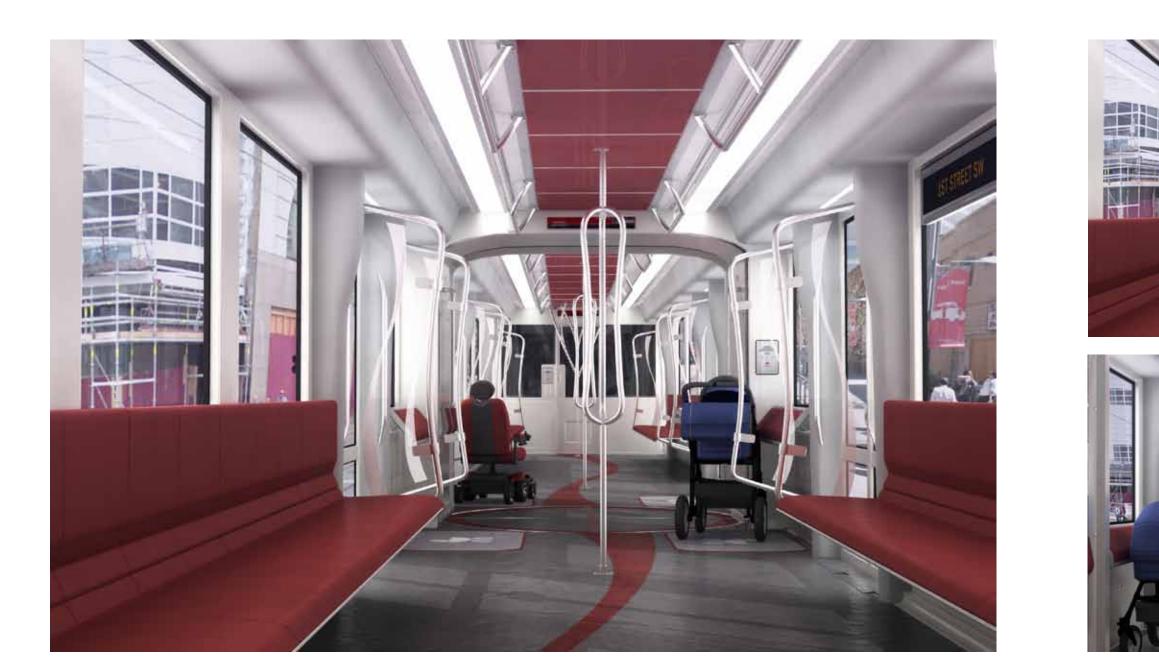

## **Operator's Cab Layout**

Operator's Perspective Forward

Operator's View out of the Left Cab Side Window

Operator's View out of the Right Cab Side Window

Operator's Perspective Through the Cab Partition to Passenger Area