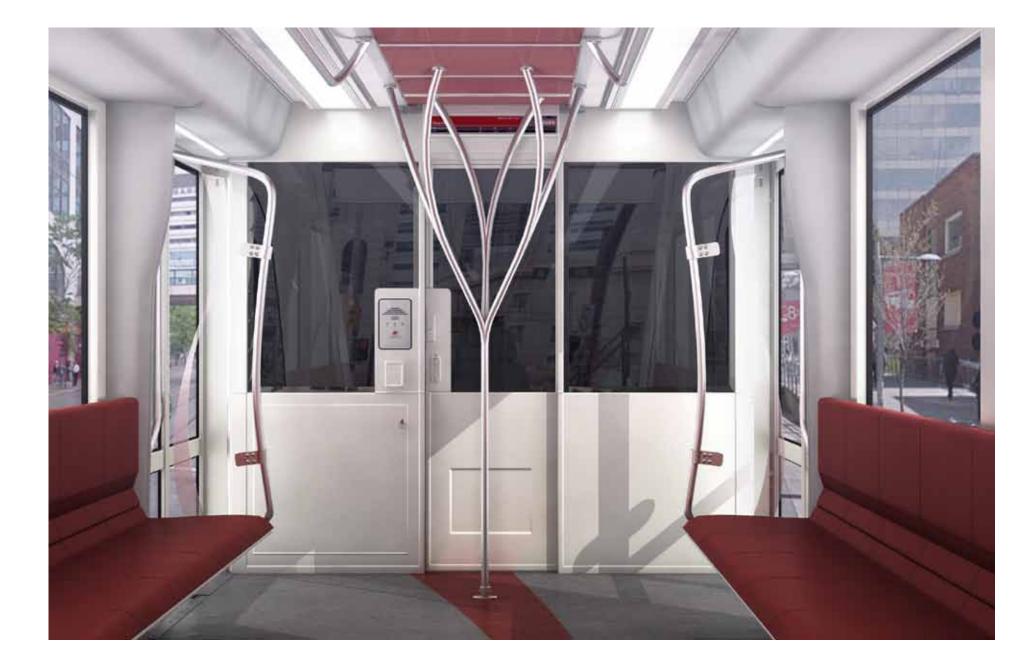

## **Operator's Cab Layout**

Operator's Perspective Forward

Operator's View out of the Left Cab Side Window

Operator's View out of the Right Cab Side Window

Operator's Perspective Through the Cab Partition to Passenger Area