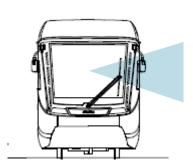

## **Operator's Cab Layout**

Operator's Perspective Forward

Operator's View out of the Left Cab Side Window

Operator's View out of the Right Cab Side Window

Operator's Perspective Through the Cab Partition to Passenger Area