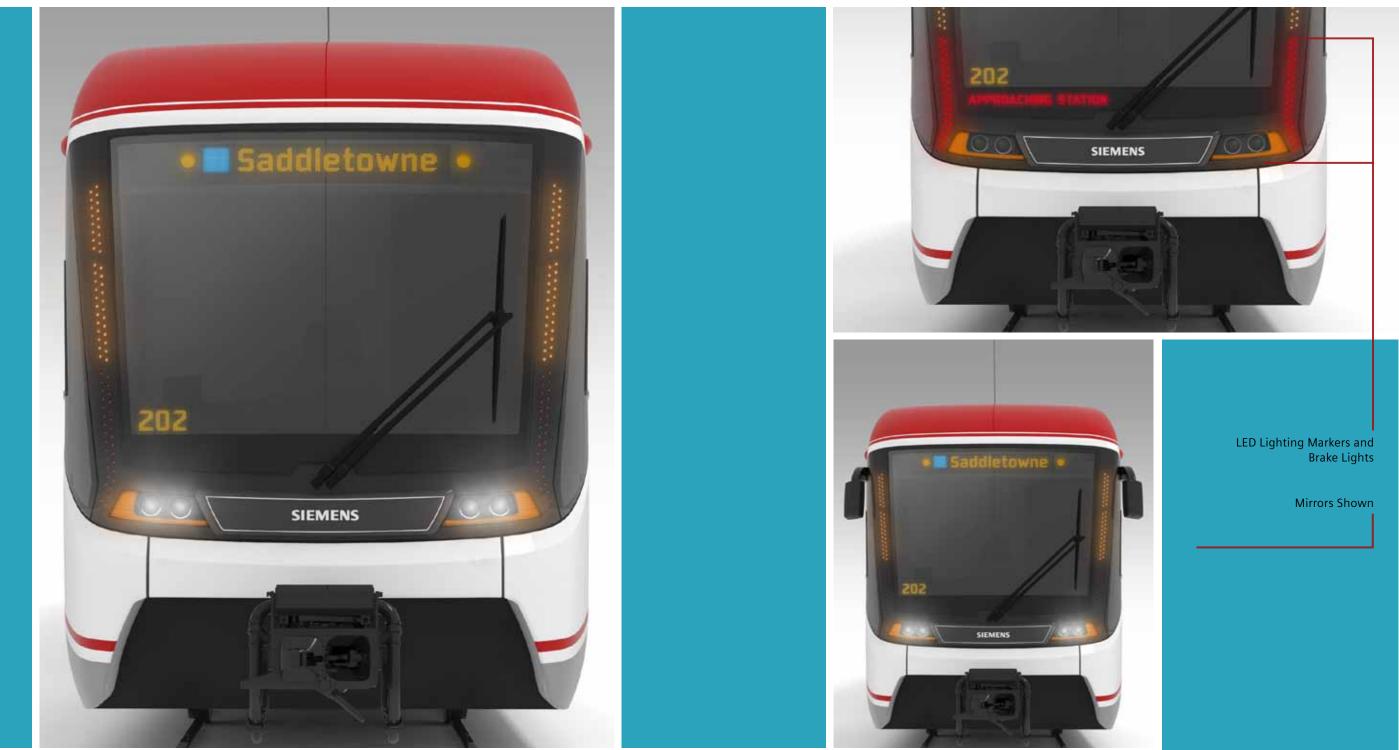

gary S200 The **BUFFALO**











### Symbolizing

Stability Endurance Strength Majesty



# III. Exterior Design Concepts: The BUFFALO



# **Early Designs**



Alternative Designs with Coupler Covers and Paint Schemes









7









Features and Benefits



Front View



Top View



Side View



### Single Car



#### 2 Car Consist



#### 4 Car Consist



### **The BUFFALO** Downtown 7 Avenue Southwest







# **III. Exterior Design Concepts**



# The BUFFAL The BOW The MASK



# Calgary S200 The BOW











### Symbolizing

Sustainability Prosperity Power A Force of Nature



# III. Exterior Design Concepts: The BOW



# **Early Designs**



### The BOW

Alternative Designs with Coupler Covers and Paint Schemes

















### The BOW

**Features and Benefits** 











### The BOW Side View



### The BOW

### Single Car



#### 2 Car Consist



#### 4 Car Consist



### **The BOW** Downtown 7 Avenue Southwest







# **III. Exterior Design Concepts**





# The BUFFAL The BOW The MASK



# Calgary S200 The MASK









### Symbolizing

Individuality Protection Style Reliability





## III. Exterior Design Concepts: The MASK



# **Early Designs**



## The MASK

Alternative Designs with Coupler Covers and Paint Schemes

















## The MASK

**Features and Benefits** 



### The MASK Front View







# The MASK

Side View



### The MASK

#### Single Car



#### 2 Car Consist



#### 4 Car Consist



#### **The MASK** Downtown 7 Avenue Southwest







# **Visibility Study**



## Calgary S200 Visibility

Excellent Visibility was Achiev