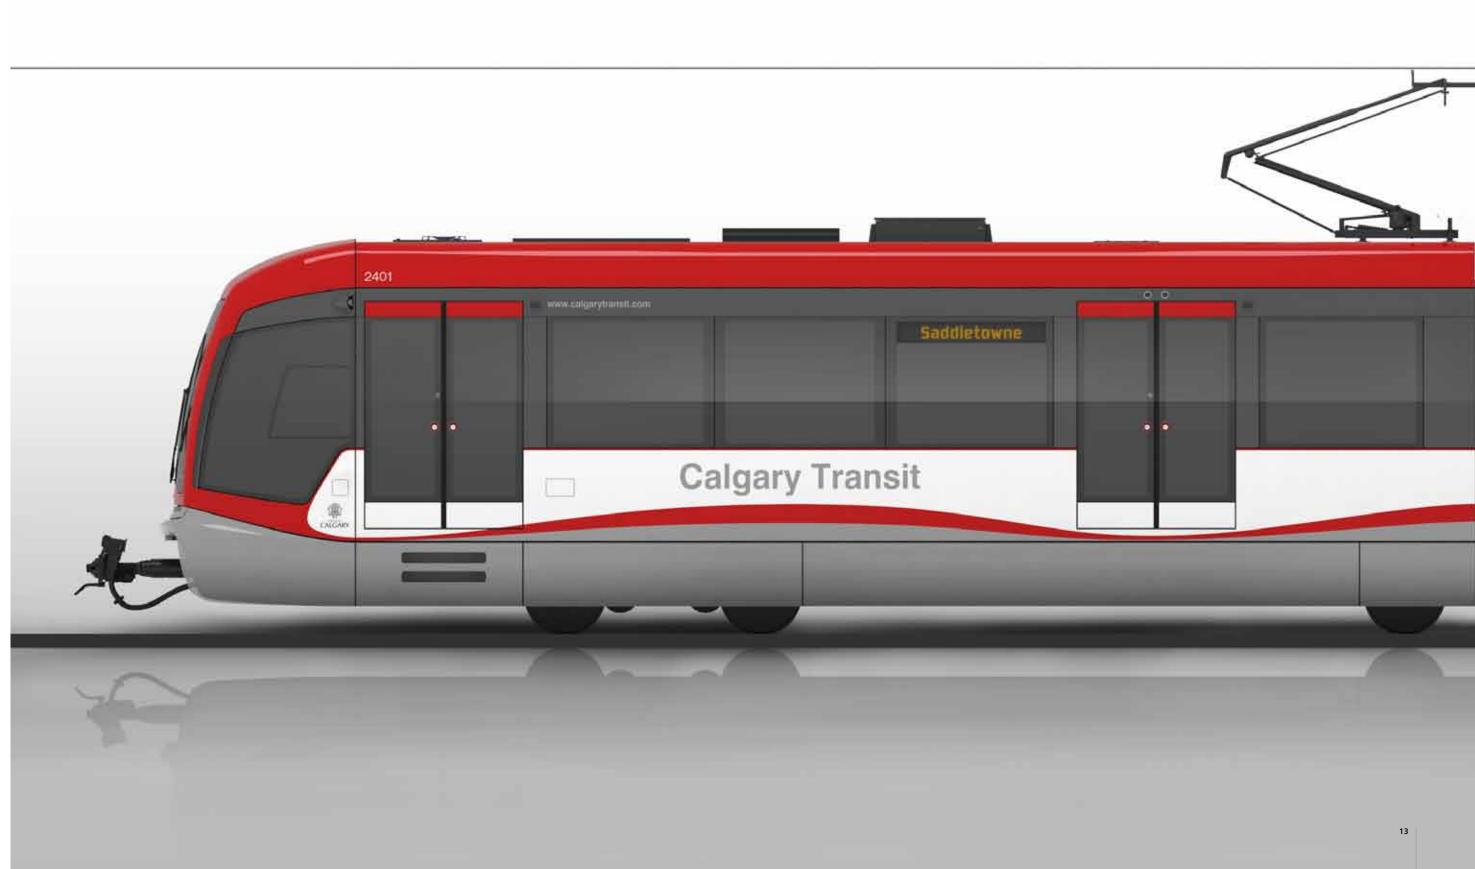

# Calgary S200 - The Evolution High Floor Light Rail Vehicle

Industrial Design Exterior and Interior Renderings

# I. Guiding Themes

### Calgary

The BOW River City of Calgary Calgary Transit LRV Fleet Architecture







# II. Inspirations

### Calgary

Buffalo The Bow River Calgary Flames Goalie Mask



# **III. Exterior Design Concepts**



# **The BUFFALO**

3

# Calgary S200 The **BUFFALO**











### Symbolizing

Stability Endurance Strength Majesty



# III. Exterior Design Concepts: The BUFFALO



# **Early Designs**



Alternative Designs with Coupler Covers and Paint Schemes









7









Features and Benefits



Front View



Top View



Side View



### Single Car



#### 2 Car Consist



#### 4 Car Consist



### **The BUFFALO** Downtown 7 Avenue Southwest







# **III. Exterior Design Concepts**



# The BUFFAL The BOW The MASK



# Calgary S200 The BOW











### Symbolizing

Sustainability Prosperity Power A Force of Nature



# III. Exterior Design Concepts: The BOW



# **Early Designs**



### The BOW

Alternative Designs with Coupler Covers and Paint Schemes

















### The BOW

**Features and Benefits** 











### The BOW Side View



### The BOW

### Single Car



#### 2 Car Consist



#### 4 Car Consist



### **The BOW** Downtown 7 Avenue Southwest







# **III. Exterior Design Concepts**





# The BUFFAL The BOW The MASK



# Calgary S200 The MASK









### Symbolizing

Individuality Protection