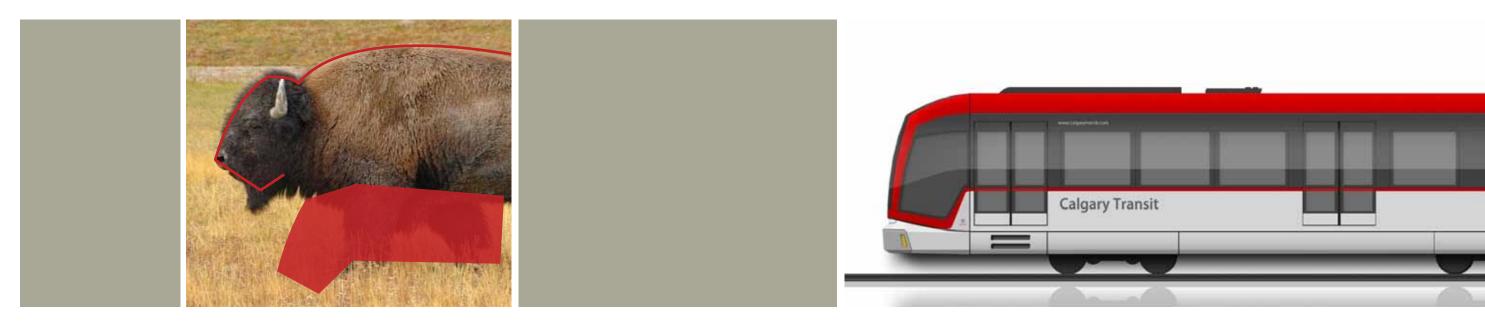

# **The BUFFALO**

3

# Calgary S200 The **BUFFALO**

### Symbolizing

Stability Endurance Strength Majesty

# III. Exterior Design Concepts: The BUFFALO