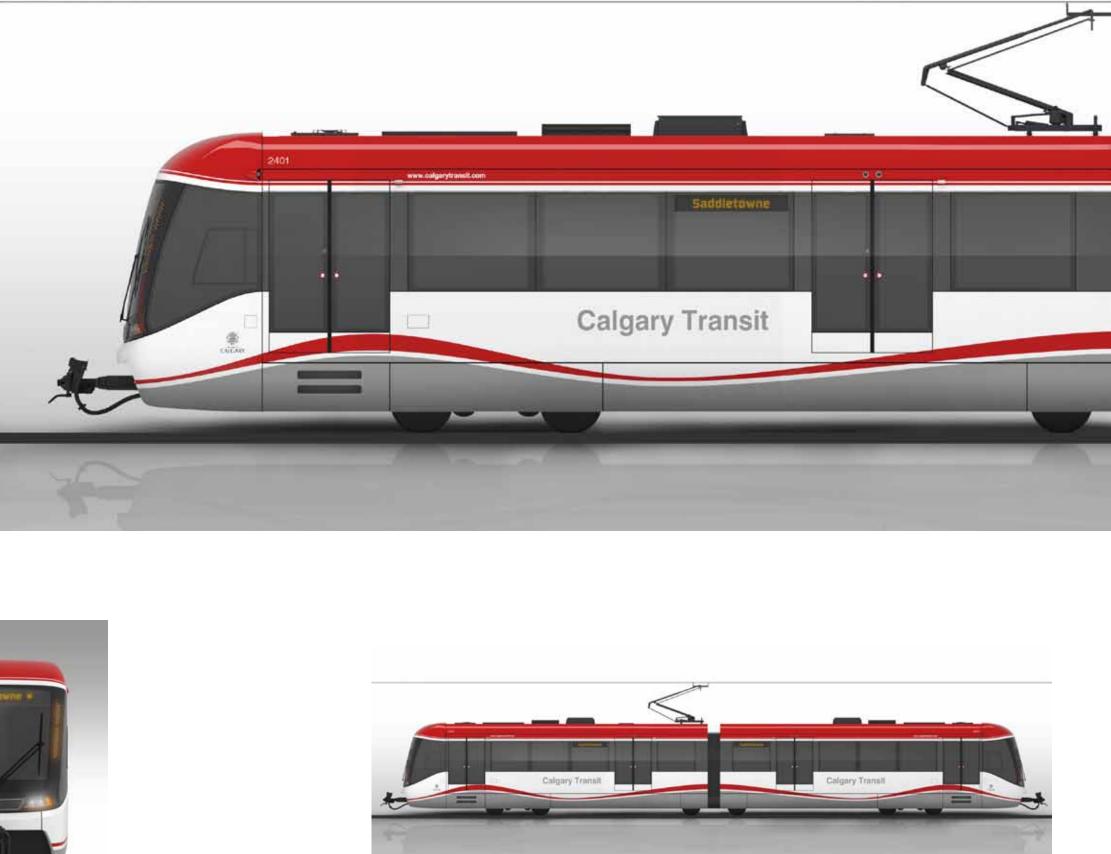

### The BOW

**Features and Benefits** 

### The BOW Side View

### The BOW

### Single Car

#### 2 Car Consist

#### 4 Car Consist