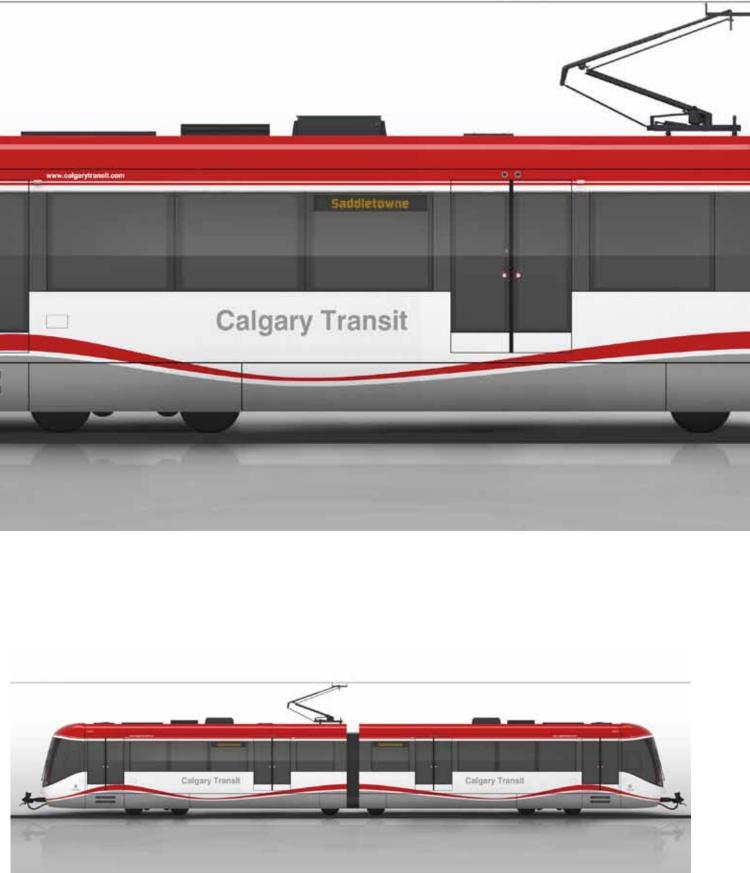

### The BOW

**Features and Benefits** 

### The BOW Side View

### The BOW

### Single Car

#### 2 Car Consist

#### 4 Car Consist