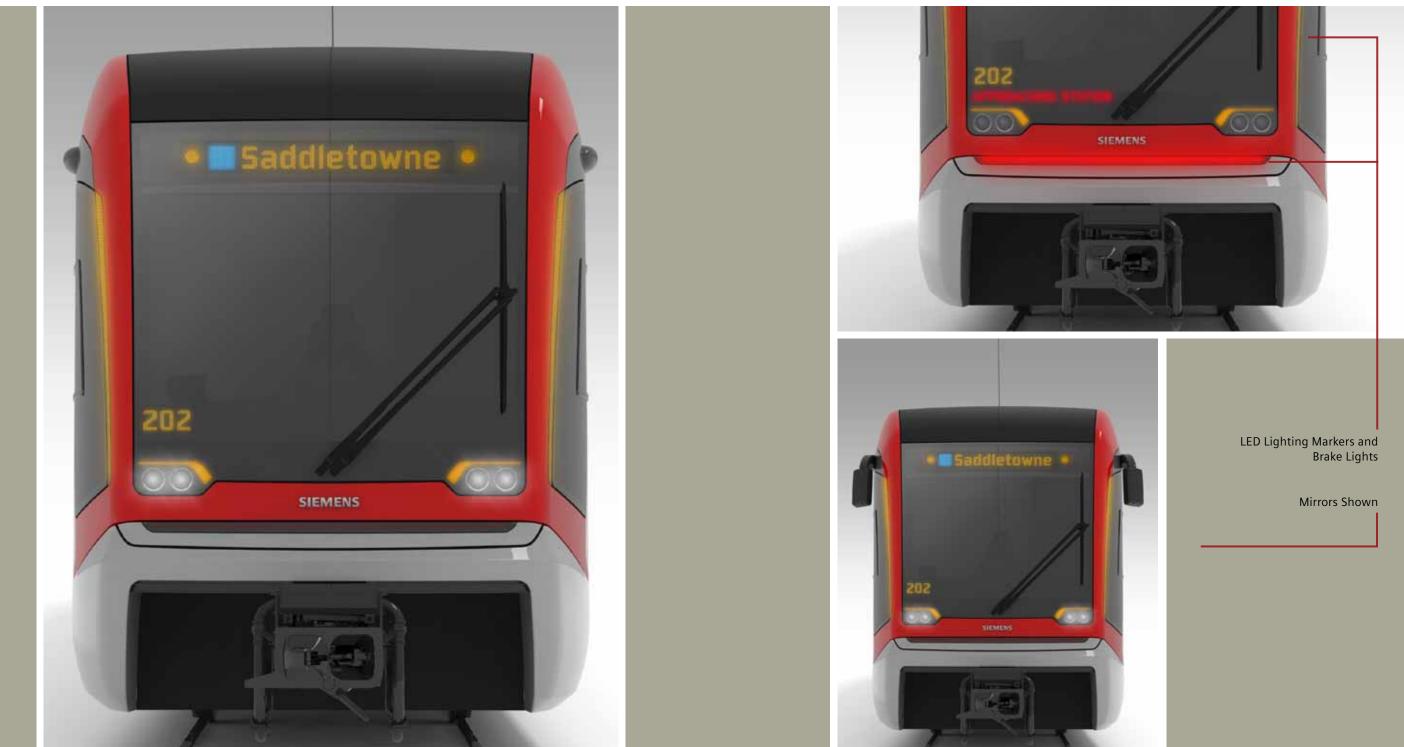

# Calgary S200 - The Evolution High Floor Light Rail Vehicle

Industrial Design Exterior and Interior Renderings

# I. Guiding Themes

### Calgary

The BOW River City of Calgary Calgary Transit LRV Fleet Architecture







# II. Inspirations

### Calgary

Buffalo The Bow River Calgary Flames Goalie Mask



# **III. Exterior Design Concepts**



# **The BUFFALO**

3

# Calgary S200 The **BUFFALO**











### Symbolizing

Stability Endurance Strength Majesty



# III. Exterior Design Concepts: The BUFFALO



# **Early Designs**



Alternative Designs with Coupler Covers and Paint Schemes









7









Features and Benefits



Front View



Top View



Side View



### Single Car



#### 2 Car Consist



#### 4 Car Consist



### **The BUFFALO** Downtown 7 Avenue Southwest







# **III. Exterior Design Concepts**



# The BUFFAL The BOW The MASK



# Calgary S200 The BOW











### Symbolizing

Sustainability Prosperity Power A Force of Nature



# III. Exterior Design Concepts: The BOW



# **Early Designs**



### The BOW

Alternative Designs with Coupler Covers and Paint Schemes

















### The BOW

**Features and Benefits** 











### The BOW Side View



### The BOW

### Single Car



#### 2 Car Consist



#### 4 Car Consist



### **The BOW** Downtown 7 Avenue Southwest







# **III. Exterior Design Concepts**





# The BUFFAL The BOW The MASK



# Calgary S200 The MASK









### Symbolizing