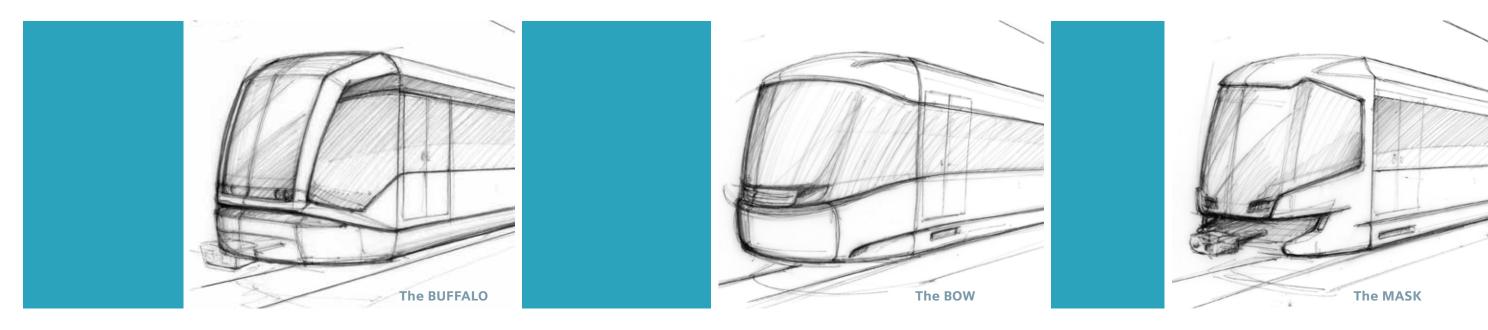

# **The BUFFALO**

3

# Calgary S200 The **BUFFALO**

### Symbolizing

Stability Endurance Strength Majesty

# Calgary S200 The BOW

### Symbolizing

Sustainability Prosperity Power A Force of Nature

# Calgary S200 The MASK

### Symbolizing

Individuality Protection Style Reliability