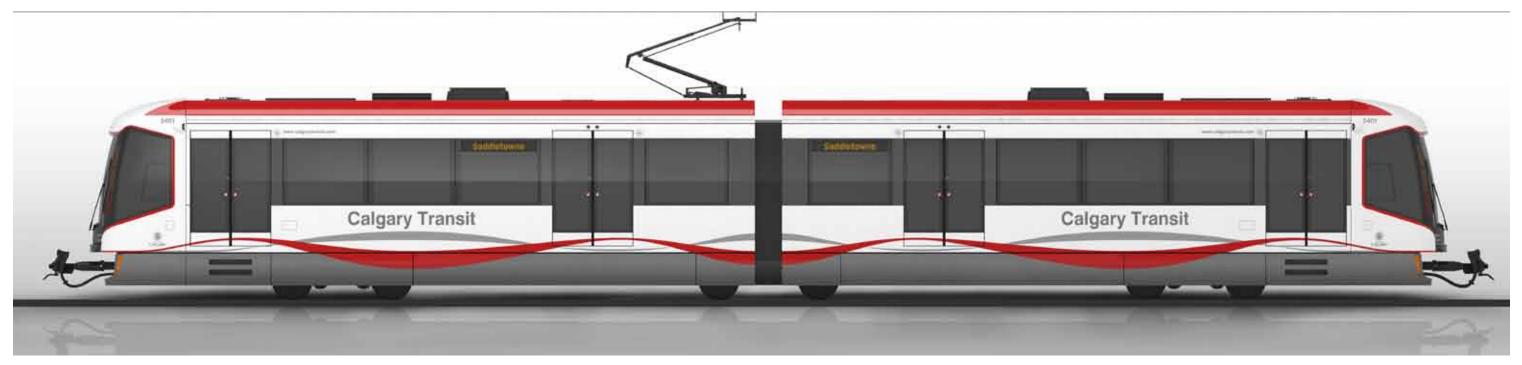

Design Concepts: The BOW



# **Early Designs**



### The BOW

Alternative Designs with Coupler Covers and Paint Schemes

















### The BOW

**Features and Benefits** 











### The BOW Side View



### The BOW

### Single Car



#### 2 Car Consist



#### 4 Car Consist



### **The BOW** Downtown 7 Avenue Southwest







# **III. Exterior Design Concepts**





# The BUFFAL The BOW The MASK



# Calgary S200 The MASK









### Symbolizing

Individuality Protection Style Reliability





## III. Exterior Design Concepts: The MASK



# **Early Designs**



## The MASK

Alternative Designs with Coupler Covers and Paint Schemes

















## The MASK

**Features and Benefits** 



### The MASK Front View







# The MASK

Side View



### The MASK

#### Single Car



#### 2 Car Consist



#### 4 Car Consist



#### **The MASK** Downtown 7 Avenue Southwest







# **Visibility Study**



## Calgary S200 Visibility

Excellent Visibility was Achieved for All Three Designs

# Calgary 8



#### Calgary 8





#### Calgary S200





- The maximum possible amount of view in all directions, in accordance with SAE J1050
- The S200's horizontal visibility: Greater than 100 degrees (>15 degrees better than the current horizontal visibility of the Calgary 8 fleet)
- The S200's Cab Side Window visibility is ~10 degrees better on the left hand side and ~34 degrees better on the right hand side than the current Calgary 8 fleet
- The S200's vertical visibility: approximately 81 degrees (~15 degrees greater than the current vertical visibility of the Calgary 8 fleet