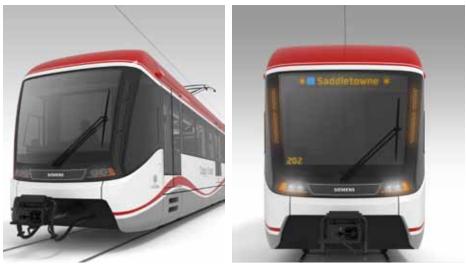

terior Renderings

# I. Guiding Themes

### Calgary

The BOW River City of Calgary Calgary Transit LRV Fleet Architecture







# II. Inspirations

### Calgary

Buffalo The Bow River Calgary Flames Goalie Mask



# **III. Exterior Design Concepts**



# **The BUFFALO**

3

# Calgary S200 The **BUFFALO**











### Symbolizing

Stability Endurance Strength Majesty



# III. Exterior Design Concepts: The BUFFALO



# **Early Designs**



Alternative Designs with Coupler Covers and Paint Schemes









7









Features and Benefits



Front View



Top View



Side View



### Single Car



#### 2 Car Consist



#### 4 Car Consist



### **The BUFFALO** Downtown 7 Avenue Southwest







# **III. Exterior Design Concepts**



# The BUFFAL The BOW The MASK



# Calgary S200 The BOW











### Symbolizing

Sustainability Prosperity Power A Force of Nature



# III. Exterior Design Concepts: The BOW



# **Early Designs**



### The BOW

Alternative Designs with Coupler Covers and Paint Schemes

















### The BOW

**Features and Benefits** 











### The BOW Side View



### The BOW

### Single Car



#### 2 Car Consist



#### 4 Car Consist



### **The BOW** Downtown 7 Avenue Southwest







# **III. Exterior Design Concepts**





# The BUFFAL The BOW The MASK



# Calgary S200 The MASK









### Symbolizing

Individuality Protection Style Reliability





## III. Exterior Design Concepts: The MASK



# **Early Designs**



## The MASK

Alternative Designs with Coupler Covers and Paint Schemes

















## The MASK

**Features and Benefi