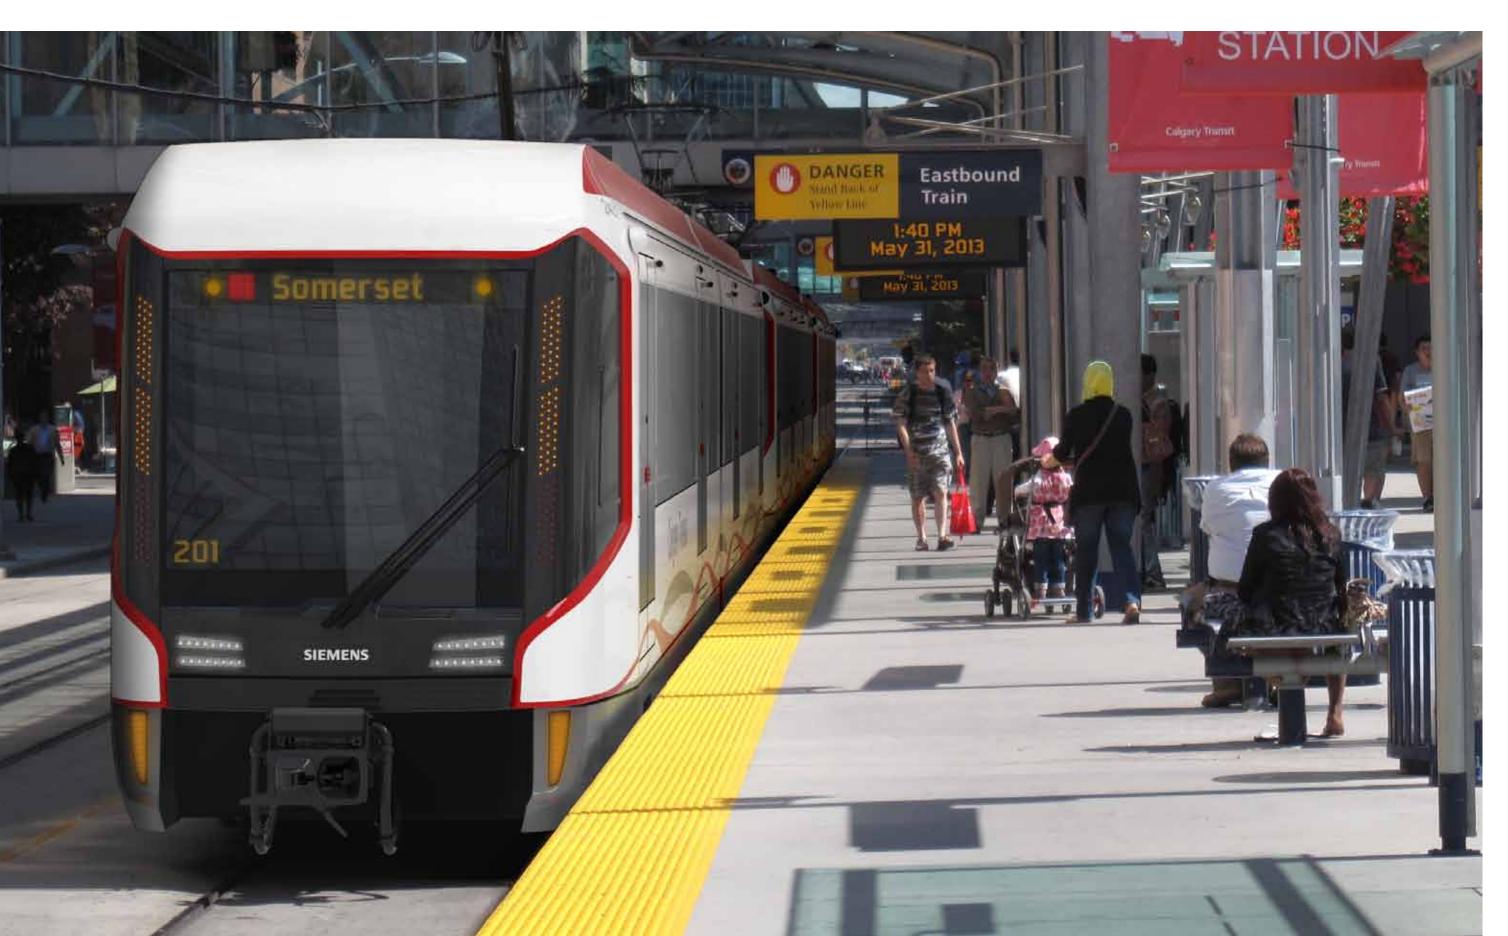

Covers and Paint Schemes

















### The BOW

**Features and Benefits** 











### The BOW Side View



### The BOW

### Single Car



#### 2 Car Consist



#### 4 Car Consist



### **The BOW** Downtown 7 Avenue Southwest







# **III. Exterior Design Concepts**





# The BUFFAL The BOW The MASK



# Calgary S200 The MASK









### Symbolizing

Individuality Protection Style Reliability





## III. Exterior Design Concepts: The MASK



# **Early Designs**



## The MASK

Alternative Designs with Coupler Covers and Paint Schemes

















## The MASK

**Features and Benefits** 



### The MASK Front View







# The MASK

Side View



### The MASK

#### Single Car



#### 2 Car Consist



#### 4 Car Consist



#### **The MASK** Downtown 7 Avenue Southwest







# **Visibility Study**



## Calgary S200 Visibility

Excellent Visibility was Achieved for All Three Designs

# Calgary 8



#### Calgary 8





#### Calgary S200





- The maximum possible amount of view in all directions, in accordance with SAE J1050
- The S200's horizontal visibility: Greater than 100 degrees (>15 degrees better than the current horizontal visibility of the Calgary 8 fleet)
- The S200's Cab Side Window visibility is ~10 degrees better on the left hand side and ~34 degrees better on the right hand side than the current Calgary 8 fleet
- The S200's vertical visibility: approximately 81 degrees (~15 degrees greater than the current vertical visibility of the Calgary 8 fleet)

## **Operator's Cab Layout**





Operator's Perspective Forward







Operator's View out of