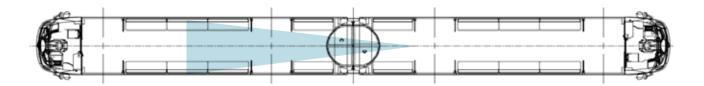

# **Visibility Study**

## Calgary S200 Visibility

Excellent Visibility was Achieved for All Three Designs

#### Calgary S200

- The maximum possible amount of view in all directions, in accordance with SAE J1050
- The S200's horizontal visibility: Greater than 100 degrees (>15 degrees better than the current horizontal visibility of the Calgary 8 fleet)
- The S200's Cab Side Window visibility is ~10 degrees better on the left hand side and ~34 degrees better on the right hand side than the current Calgary 8 fleet
- The S200's vertical visibility: approximately 81 degrees (~15 degrees greater than the current vertical visibility of the Calgary 8 fleet)