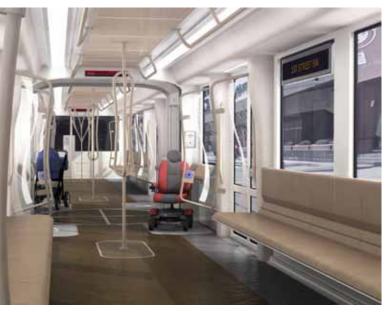

than the current horizontal visibility of the Calgary 8 fleet)
- The S200's Cab Side Window visibility is ~10 degrees better on the left hand side and ~34 degrees better on the right hand side than the current Calgary 8 fleet
- The S200's vertical visibility: approximately 81 degrees (~15 degrees greater than the current vertical visibility of the Calgary 8 fleet)

## **Operator's Cab Layout**





Operator's Perspective Forward







Operator's View out of the Left Cab Side Window





Operator's View out of the Right Cab Side Window





Operator's Perspective Through the Cab Partition to Passenger Area









Red Blue Black Brown































Red







Red























Red







Red Blue Black Brown











Red Blue Black Brown

























### Interior Design Concept Overview





Red



Black





#### Brown

#### Proposal inspiration

"The Canadian heritage is rooted in our profound ability to deeply understand market forces and to produce results based on that comprehension: we listen, observe, and then respond."

Everything I Needed to Learn About Business, I Learned from a Canadian by Leonard Brody and David Raffia

Siemens Industry, Inc. Infrastructure & Cities Sector Rail Systems Division 7464 French Road

Sacramento, CA 95828-4600 USA