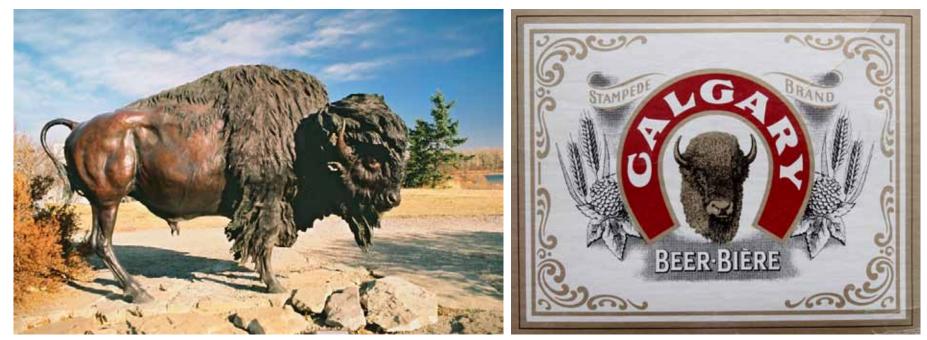

# **The BUFFALO**

3

# Calgary S200 The **BUFFALO**

### Symbolizing

Stability Endurance Strength Majesty

# III. Exterior Design Concepts: The BUFFALO