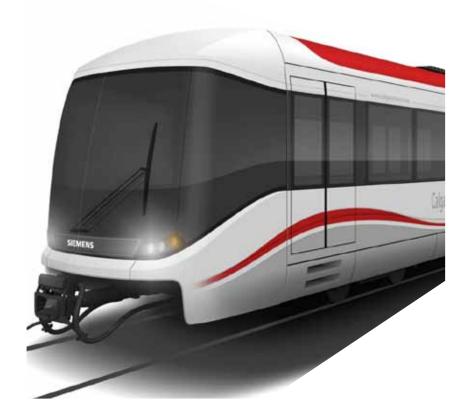

# III. Exterior Design Concepts: The BUFFALO

# **Early Designs**

Alternative Designs with Coupler Covers and Paint Schemes

7

Features and Benefits

Front View

Top View

Side View