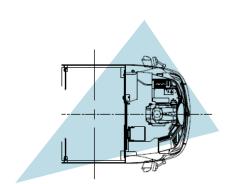

# **Visibility Study**

## Calgary S200 Visibility

Excellent Visibility was Achieved for All Three Designs

#### Calgary S200

- The maximum possible amount of view in all directions, in accordance with SAE J1050
- The S200's horizontal visibility: Greater than 100 degrees (>15 degrees better than the current horizontal visibility of the Calgary 8 fleet)
- The S200's Cab Side Window visibility is ~10 degrees better on the left hand side and ~34 degrees better on the right hand side than the current Calgary 8 fleet
- The S200's vertical visibility: approximately 81 degrees (~15 degrees greater than the current vertical visibility of the Calgary 8 fleet)