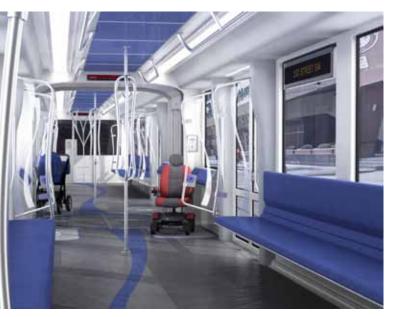

## **Operator's Cab Layout**

Operator's Perspective Forward

Operator's View out of the Left Cab Side Window

Operator's View out of the Right Cab Side Window

Operator's Perspective Through the Cab Partition to Passenger Area