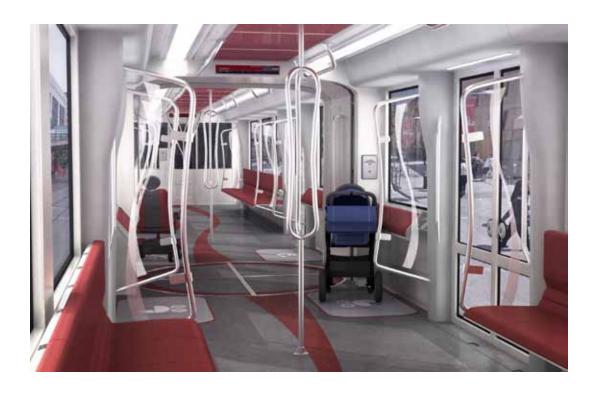

f the Calgary 8 fleet)
- The S200's Cab Side Window visibility is ~10 degrees better on the left hand side and ~34 degrees better on the right hand side than the current Calgary 8 fleet
- The S200's vertical visibility: approximately 81 degrees (~15 degrees greater than the current vertical visibility of the Calgary 8 fleet)

## **Operator's Cab Layout**





Operator's Perspective Forward







Operator's View out of the Left Cab Side Window





Operator's View out of the Right Cab Side Window





Operator's Perspective Through the Cab Partition to Passenger Area









Red Blue Black Brown































Red







Red























Red







Red Blue Black Brown











Red Blue Black Brown

























### Interior Design Concept Overview





Red



Black





#### Brown

#### Proposal inspiration

"The Canadian heritage is rooted in our profound ability to deeply understand market forces and to produce results based on that comprehension: we listen, observe, and then respond."

Everything I Needed to Learn About Business, I Learned from a Canadian by Leonard Brody and David Raffia

Siemens Industry, Inc. Infrastructure & Cities Sector Rail Systems Division 7464 French Road

Sacramento, CA 95828-4600 USA