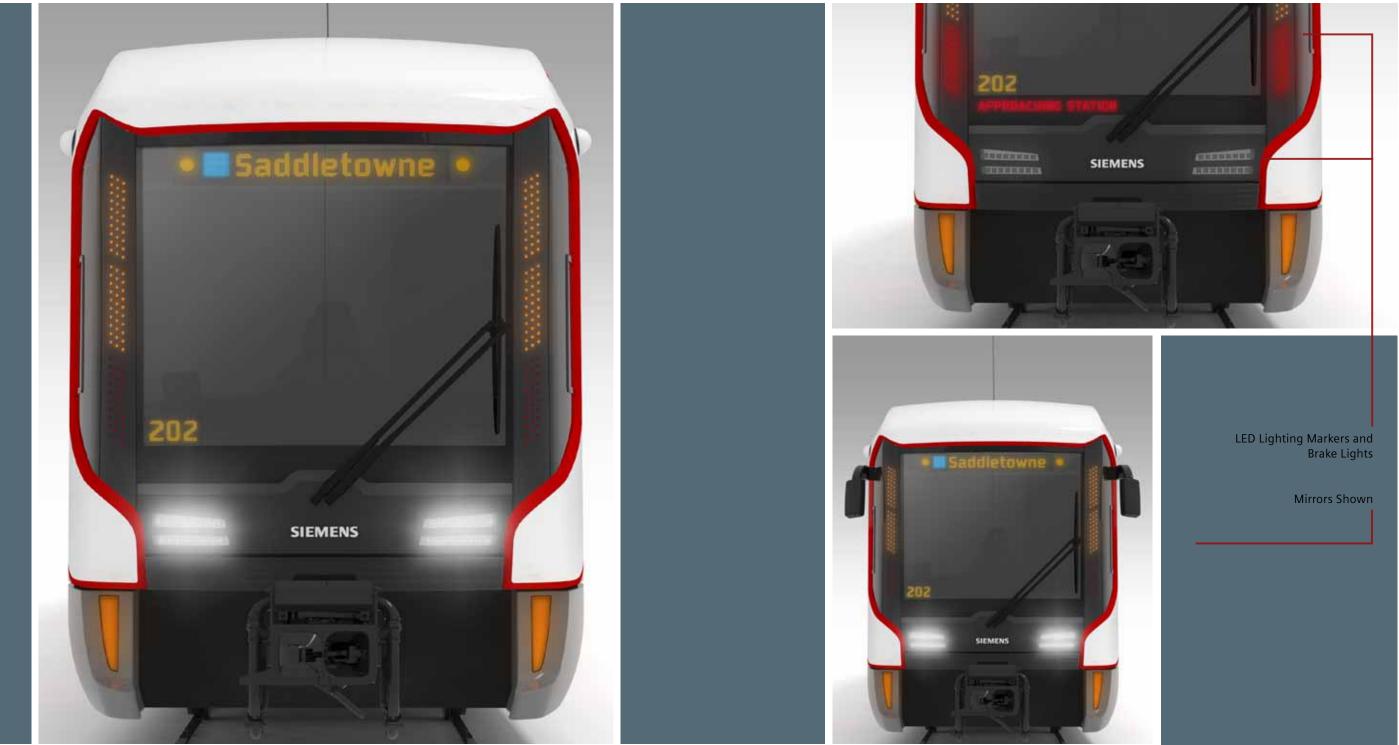

## The MASK

**Features and Benefits** 

### The MASK Front View

# The MASK

Side View