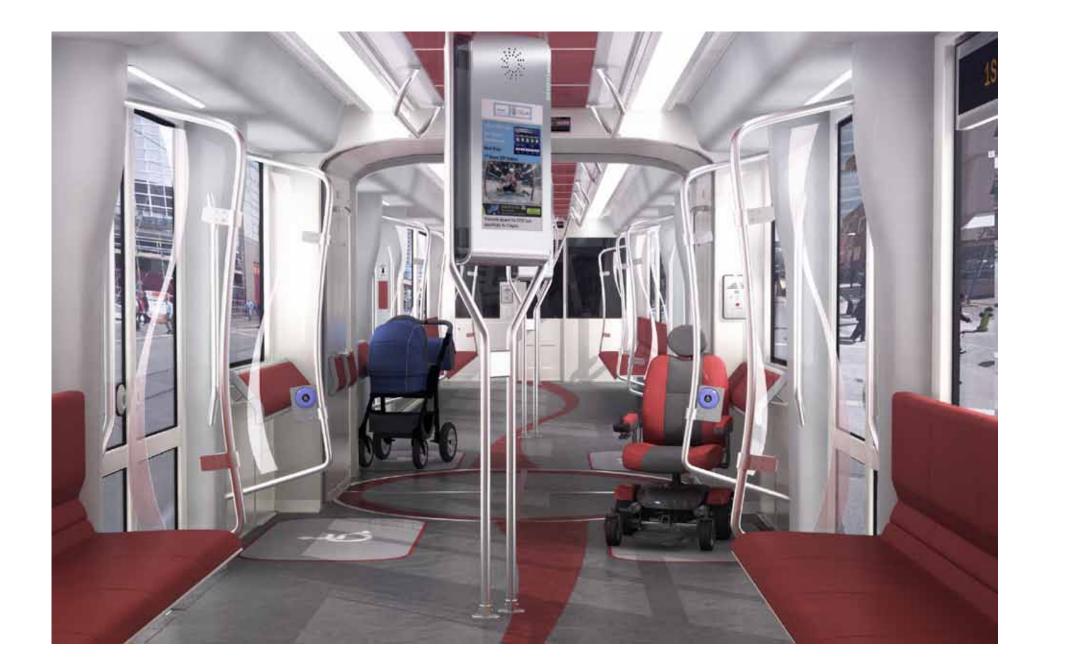

SAE J1050
- The S200's horizontal visibility: Greater than 100 degrees (>15 degrees better than the current horizontal visibility of the Calgary 8 fleet)
- The S200's Cab Side Window visibility is ~10 degrees better on the left hand side and ~34 degrees better on the right hand side than the current Calgary 8 fleet
- The S200's vertical visibility: approximately 81 degrees (~15 degrees greater than the current vertical visibility of the Calgary 8 fleet)

## **Operator's Cab Layout**





Operator's Perspective Forward







Operator's View out of the Left Cab Side Window





Operator's View out of the Right Cab Side Window





Operator's Perspective Through the Cab Partition to Passenger Area









Red Blue Black Brown































Red







Red























Red







Red Blue Black Brown











Red Blue Black Brown

























### Interior Design Concept Overview





Red



Black





#### Brown

#### Proposal inspiration

"The Canadian heritage is rooted in our profound ability to deeply understand market forces and to produce results based on that comprehension: we listen, observe, and then respond."

Everything I Needed to Learn About Business, I Learned from a Canadian by Leonard Brody and David Raffia

Siemens Industry, Inc. Infrastructure & Cities Sector Rail Systems Division 7464 French Road

Sacramento, CA 95828-4600 USA