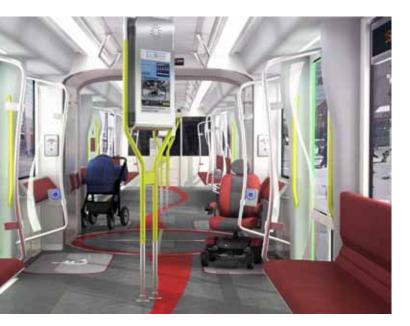

- The S200's horizontal visibility: Greater than 100 degrees (>15 degrees better than the current horizontal visibility of the Calgary 8 fleet)
- The S200's Cab Side Window visibility is ~10 degrees better on the left hand side and ~34 degrees better on the right hand side than the current Calgary 8 fleet
- The S200's vertical visibility: approximately 81 degrees (~15 degrees greater than the current vertical visibility of the Calgary 8 fleet)

## **Operator's Cab Layout**





Operator's Perspective Forward







Operator's View out of the Left Cab Side Window





Operator's View out of the Right Cab Side Window





Operator's Perspective Through the Cab Partition to Passenger Area









Red Blue Black Brown































Red







Red























Red







Red Blue Black Brown











Red Blue Black Brown

























### Interior Design Concept Overview





Red



Black





#### Brown

#### Proposal inspiration

"The Canadian heritage is rooted in our profound ability to deeply understand market forces and to produce results based on that comprehension: we listen, observe, and then respond."

Everything I Needed to Learn About Business, I Learned from a Canadian by Leonard Brody and David Raffia

Siemens Industry, Inc. Infrastructure & Cities Sector Rail Systems Division 7464 French Road

Sacramento, CA 95828-4600 USA