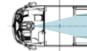

# **Visibility Study**

## Calgary S200 Visibility

Excellent Visibility was Achieved for All Three Designs

#### Calgary S200

- The maximum possible amount of view in all directions, in accordance with SAE J1050
- The S200's horizontal visibility: Greater than 100 degrees (>15 degrees better than the current horizontal visibility of the Calgary 8 fleet)
- The S200's Cab Side Window visibility is ~10 degrees better on the left hand side and ~34 degrees better on the right hand side than the current Calgary 8 fleet
- The S200's vertical visibility: approximately 81 degrees (~15 degrees greater than the current vertical visibility of the Calgary 8 fleet)