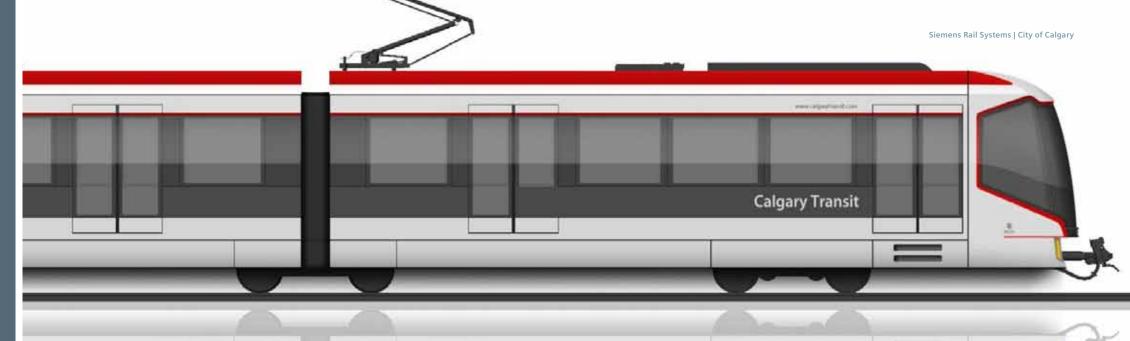

n 7 Avenue Southwest







# **III. Exterior Design Concepts**



# The BUFFAL The BOW The MASK



# Calgary S200 The BOW











### Symbolizing

Sustainability Prosperity Power A Force of Nature



# III. Exterior Design Concepts: The BOW



# **Early Designs**



### The BOW

Alternative Designs with Coupler Covers and Paint Schemes

















### The BOW

**Features and Benefits** 











### The BOW Side View



### The BOW

### Single Car



#### 2 Car Consist



#### 4 Car Consist



### **The BOW** Downtown 7 Avenue Southwest







# **III. Exterior Design Concepts**





# The BUFFAL The BOW The MASK



# Calgary S200 The MASK









### Symbolizing

Individuality Protection Style Reliability





## III. Exterior Design Concepts: The MASK



# **Early Designs**



## The MASK

Alternative Designs with Coupler Covers and Paint Schemes

















## The MASK

**Features and Benefits** 



### The MASK Front View







# The MASK

Side View



### The MASK

#### Single Car



#### 2 Car Consist



#### 4 Car Consist



#### **The MASK** Downtown 7 Avenue Southwest







# **Visibility Study**



## Calgary S200 Visibility

Excellent Visibility was Achieved for All Three Designs

# Calgary 8



#### Calgary 8





#### Calgary S200





- The maximum possible amount of view in all directions, in accordance with SAE J1050
- The S200's horizontal visibility: Greater than 100 degrees (>15 degrees better than the current horizontal visibility of the Calgary 8 fleet)
- The S200's Cab Side Window visibility is ~10 degrees better on the left hand sid