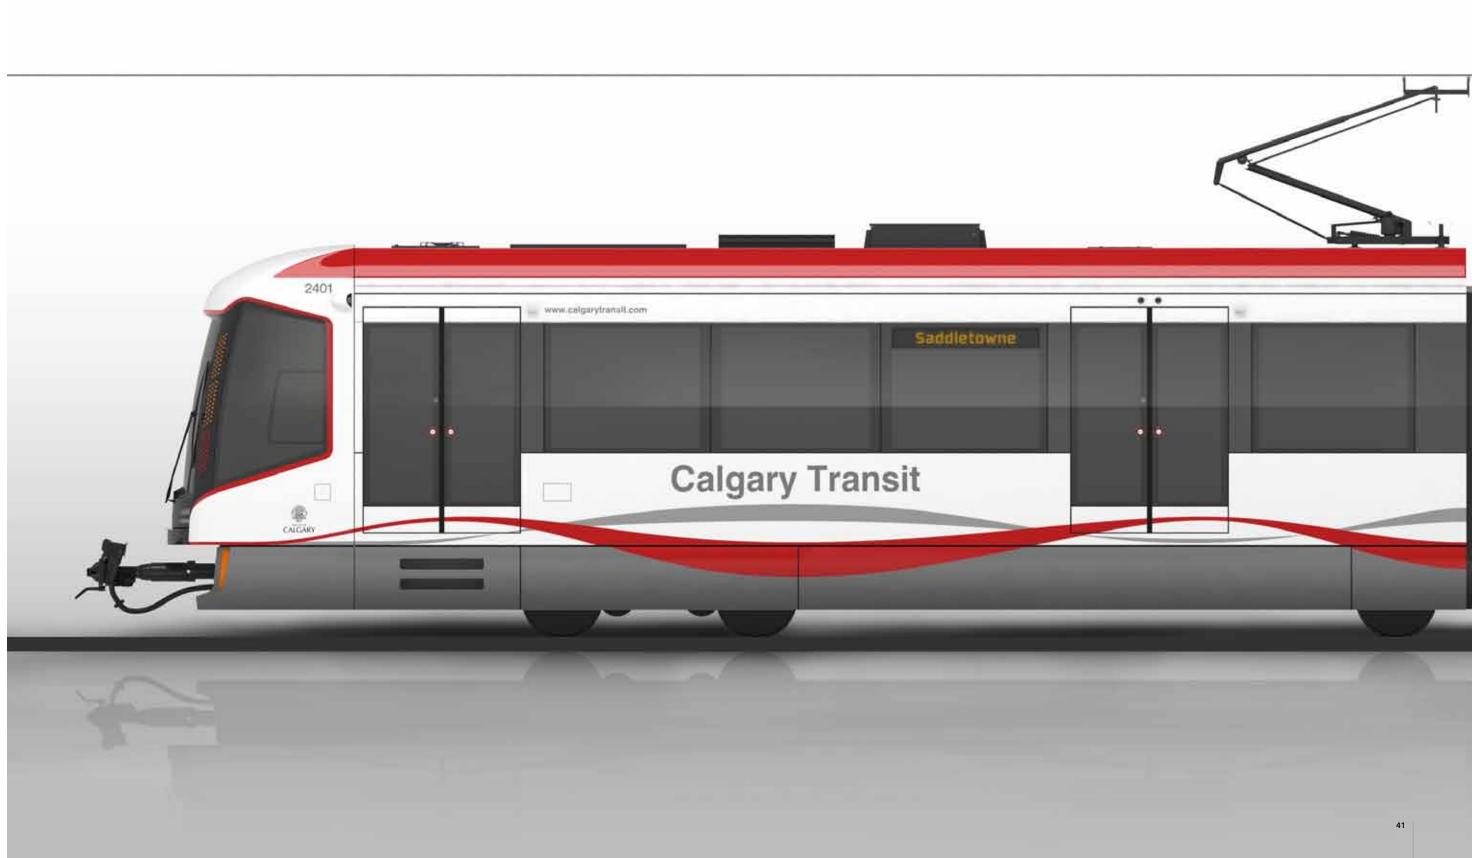

rce of Nature



# III. Exterior Design Concepts: The BOW



# **Early Designs**



### The BOW

Alternative Designs with Coupler Covers and Paint Schemes

















### The BOW

**Features and Benefits** 











### The BOW Side View



### The BOW

### Single Car



#### 2 Car Consist



#### 4 Car Consist



### **The BOW** Downtown 7 Avenue Southwest







# **III. Exterior Design Concepts**





# The BUFFAL The BOW The MASK



# Calgary S200 The MASK









### Symbolizing

Individuality Protection Style Reliability





## III. Exterior Design Concepts: The MASK



# **Early Designs**



## The MASK

Alternative Designs with Coupler Covers and Paint Schemes

















## The MASK

**Features and Benefits** 



### The MASK Front View







# The MASK

Side View



### The MASK

#### Single Car



#### 2 Car Consist



#### 4 Car Consist



#### **The MASK** Downtown 7 Avenue Southwest







# **Visibility Study**



## Calgary S200 Visibility

Excellent Visibility was Achieved for All Three Designs

# Calgary 8



#### Calgary 8





#### Calgary S200





- The maximum possible amount of view in all directions, in accordance with SAE J1050
- The S200's horizontal visibility: Greater than 100 degrees (>15 degrees better than the current horizontal visibility of the Calgary 8 fleet)
- The S200's Cab Side Window visibility is ~10 degrees better on the left hand side and ~34 degrees better on the right hand side than the current Calgary 8 fleet
- The S200's vertical visibility: approximately 81 degrees (~15 degrees greater than the current vertical