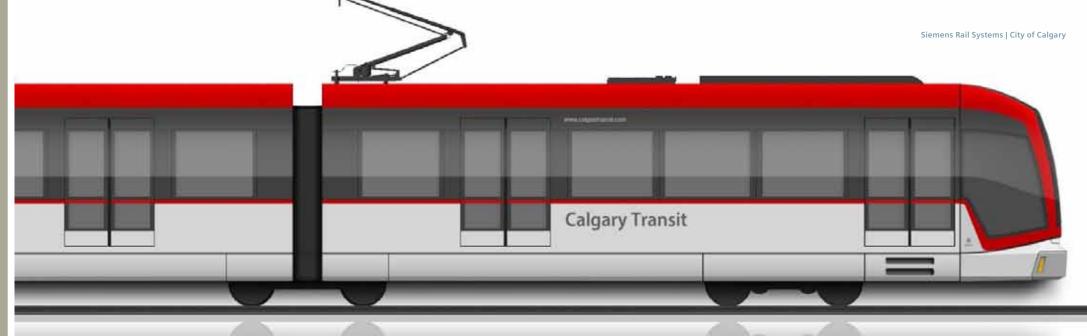

# **Early Designs**

Alternative Designs with Coupler Covers and Paint Schemes

7

Features and Benefits

Front View

Top View

Side View

### Single Car