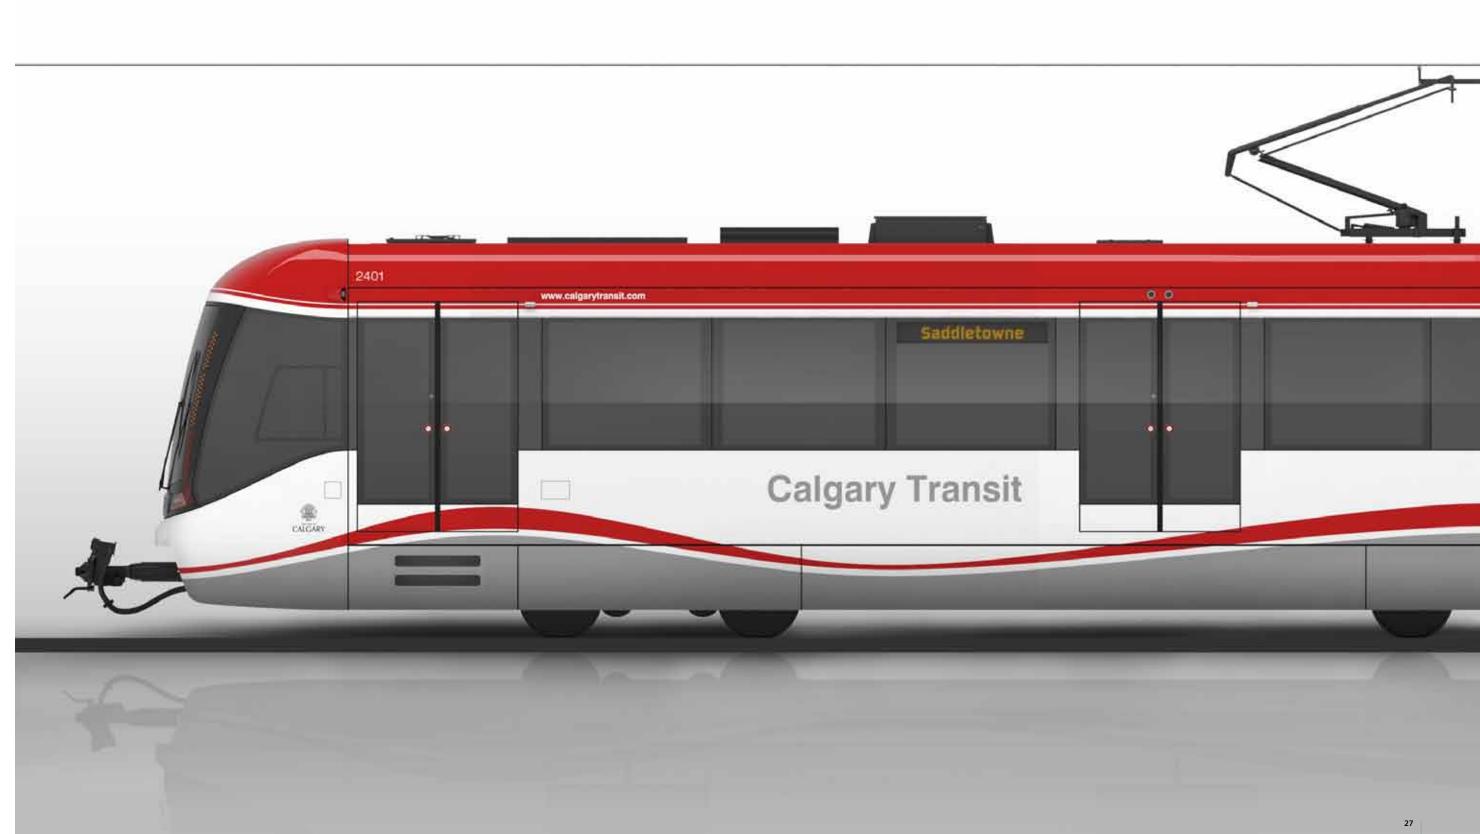

### Symbolizing

Stability Endurance Strength Majesty



# III. Exterior Design Concepts: The BUFFALO



# **Early Designs**



Alternative Designs with Coupler Covers and Paint Schemes









7









Features and Benefits



Front View



Top View



Side View



### Single Car



#### 2 Car Consist



#### 4 Car Consist



### **The BUFFALO** Downtown 7 Avenue Southwest







# **III. Exterior Design Concepts**



# The BUFFAL The BOW The MASK



# Calgary S200 The BOW











### Symbolizing

Sustainability Prosperity Power A Force of Nature



# III. Exterior Design Concepts: The BOW



# **Early Designs**



### The BOW

Alternative Designs with Coupler Covers and Paint Schemes

















### The BOW

**Features and Benefits** 











### The BOW Side View



### The BOW

### Single Car



#### 2 Car Consist



#### 4 Car Consist



### **The BOW** Downtown 7 Avenue Southwest







# **III. Exterior Design Concepts**





# The BUFFAL The BOW The MASK



# Calgary S200 The MASK









### Symbolizing

Individuality Protection Style Reliability





## III. Exterior Design Concepts: The MASK



# **Early Designs**



## The MASK

Alternative Designs with Coupler Covers and Paint Schemes

















## The MASK

**Features and Benefits** 



### The MASK Front View







# The MASK

Side View



### The MASK

#### Single Car



#### 2 Car Consist



#### 4 Car Consist



#### **The MASK** Downtown 7 Avenue Southwest







# **Visibility Study**



## Calgary S200 Visibility

Excellent Visibility was Achieved for All Three Designs

# C