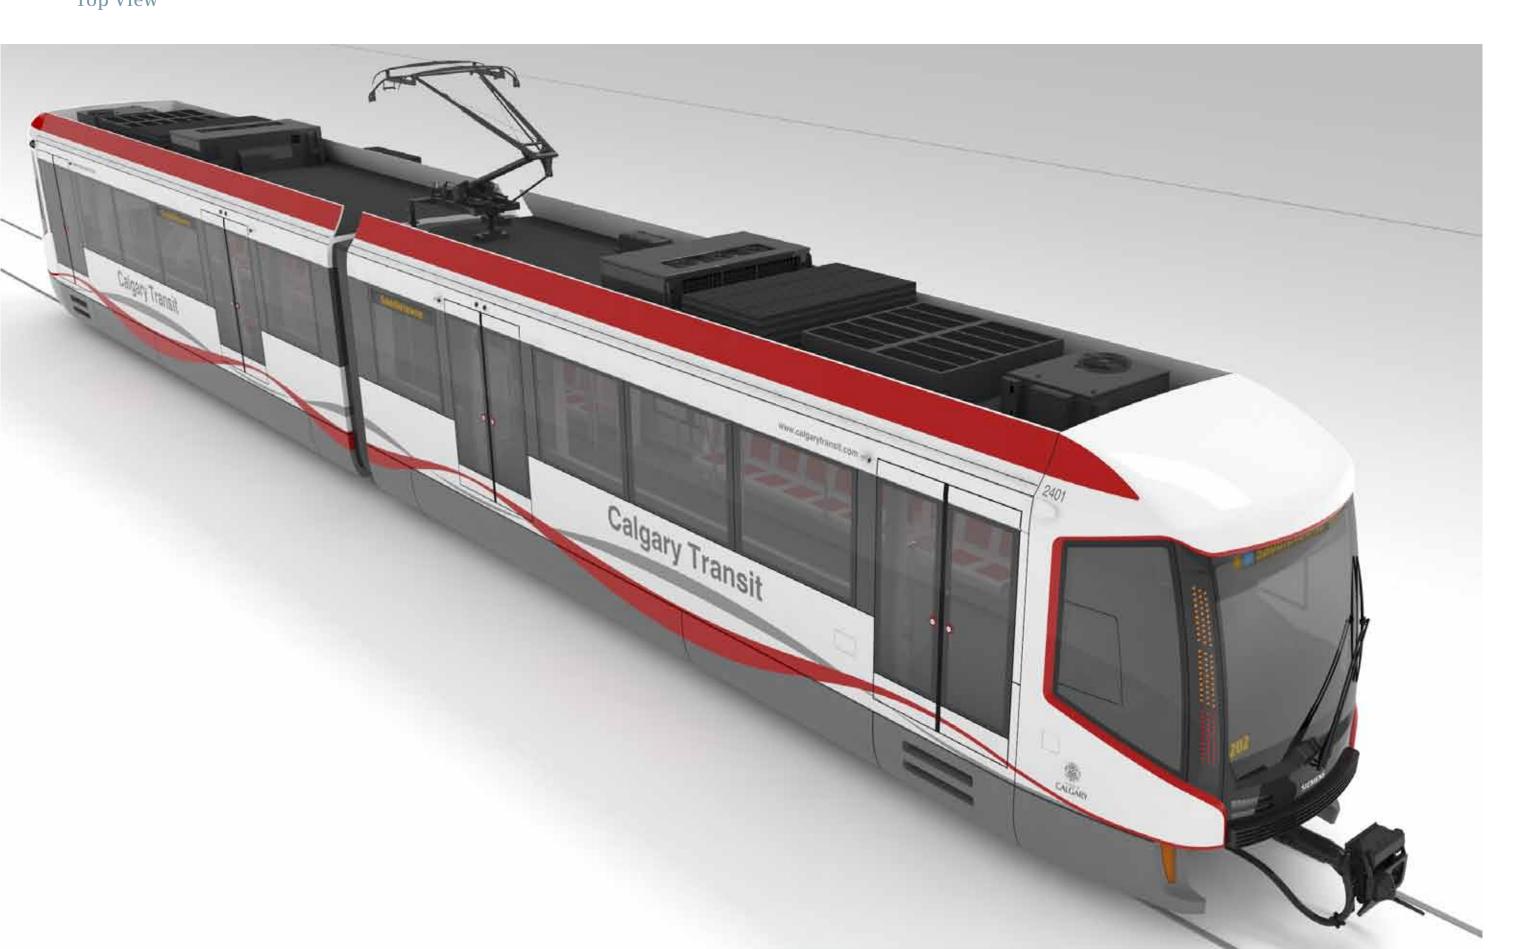

ity Prosperity Power A Force of Nature



# III. Exterior Design Concepts: The BOW



# **Early Designs**



### The BOW

Alternative Designs with Coupler Covers and Paint Schemes

















### The BOW

**Features and Benefits** 











### The BOW Side View



### The BOW

### Single Car



#### 2 Car Consist



#### 4 Car Consist



### **The BOW** Downtown 7 Avenue Southwest







# **III. Exterior Design Concepts**





# The BUFFAL The BOW The MASK



# Calgary S200 The MASK









### Symbolizing

Individuality Protection Style Reliability





## III. Exterior Design Concepts: The MASK



# **Early Designs**



## The MASK

Alternative Designs with Coupler Covers and Paint Schemes

















## The MASK

**Features and Benefits** 



### The MASK Front View







# The MASK

Side View



### The MASK

#### Single Car



#### 2 Car Consist



#### 4 Car Consist



#### **The MASK** Downtown 7 Avenue Southwest







# **Visibility Study**



## Calgary S200 Visibility

Excellent Visibility was Achieved for All Three Designs

# Calgary 8



#### Calgary 8





#### Calgary S200





- The maximum possible amount of view in all directions, in accordance with SAE J1050
- The S200's horizontal visibility: Greater than 100 degrees (>15 degrees better than the current horizontal visibility of the Calgary 8 fleet)
- The S200's Cab Side Window visibility is ~10 degrees better on the left hand side and ~34 degrees better on the right hand side than the current Calgary 8 fleet
- The S200's vertical visibility: approximately 81 degrees (~15 degrees greater t