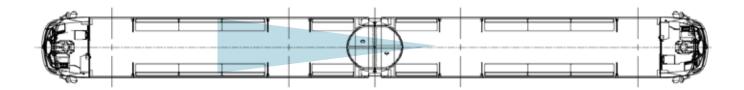

# **Visibility Study**

## Calgary S200 Visibility

Excellent Visibility was Achieved for All Three Designs

#### Calgary S200

- The maximum possible amount of view in all directions, in accordance with SAE J1050
- The S200's horizontal visibility: Greater than 100 degrees (>15 degrees better than the current horizontal visibility of the Calgary 8 fleet)
- The S200's Cab Side Window visibility is ~10 degrees better on the left hand side and ~34 degrees better on the right hand side than the current Calgary 8 fleet
- The S200's vertical visibility: approximately 81 degrees (~15 degrees greater than the current vertical visibility of the Calgary 8 fleet)