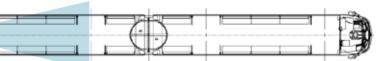

# **Visibility Study**

## Calgary S200 Visibility

Excellent Visibility was Achieved for All Three Designs

#### Calgary S200

- The maximum possible amount of view in all directions, in accordance with SAE J1050
- The S200's horizontal visibility: Greater than 100 degrees (>15 degrees better than the current horizontal visibility of the Calgary 8 fleet)
- The S200's Cab Side Window visibility is ~10 degrees better on the left hand side and ~34 degrees better on the right hand side than the current Calgary 8 fleet
- The S200's vertical visibility: approximately 81 degrees (~15 degrees greater than the current vertical visibility of the Calgary 8 fleet)