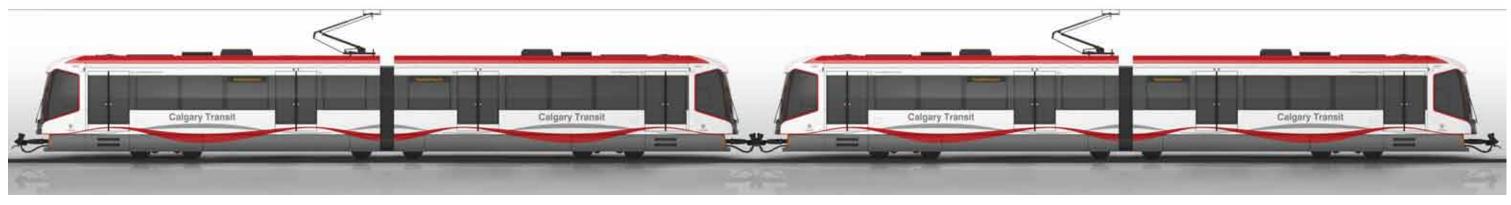

OW



# **Early Designs**



### The BOW

Alternative Designs with Coupler Covers and Paint Schemes

















### The BOW

**Features and Benefits** 











### The BOW Side View



### The BOW

### Single Car



#### 2 Car Consist



#### 4 Car Consist



### **The BOW** Downtown 7 Avenue Southwest







# **III. Exterior Design Concepts**





# The BUFFAL The BOW The MASK



# Calgary S200 The MASK









### Symbolizing

Individuality Protection Style Reliability





## III. Exterior Design Concepts: The MASK



# **Early Designs**



## The MASK

Alternative Designs with Coupler Covers and Paint Schemes

















## The MASK

**Features and Benefits** 



### The MASK Front View







# The MASK

Side View



### The MASK

#### Single Car



#### 2 Car Consist



#### 4 Car Consist



#### **The MASK** Downtown 7 Avenue Southwest







# **Visibility Study**



## Calgary S200 Visibility

Excellent Visibility was Achieved for All Three Designs

# Calgary 8



#### Calgary 8





#### Calgary S200





- The maximum possible amount of view in all directions, in accordance with SAE J1050
- The S200's horizontal visibility: Greater than 100 degrees (>15 degrees better than the current horizontal visibility of the Calgary 8 fleet)
- The S200's Cab Side Window visibility is ~10 degrees better on the left hand side and ~34 degrees better on the right hand side than the current Calgary 8 fleet
- The S200's vertical visibility: approximately 81 degrees (~15 degrees greater than the current vertical visibility of the Calgary 8 fleet)

## **Operator's Cab