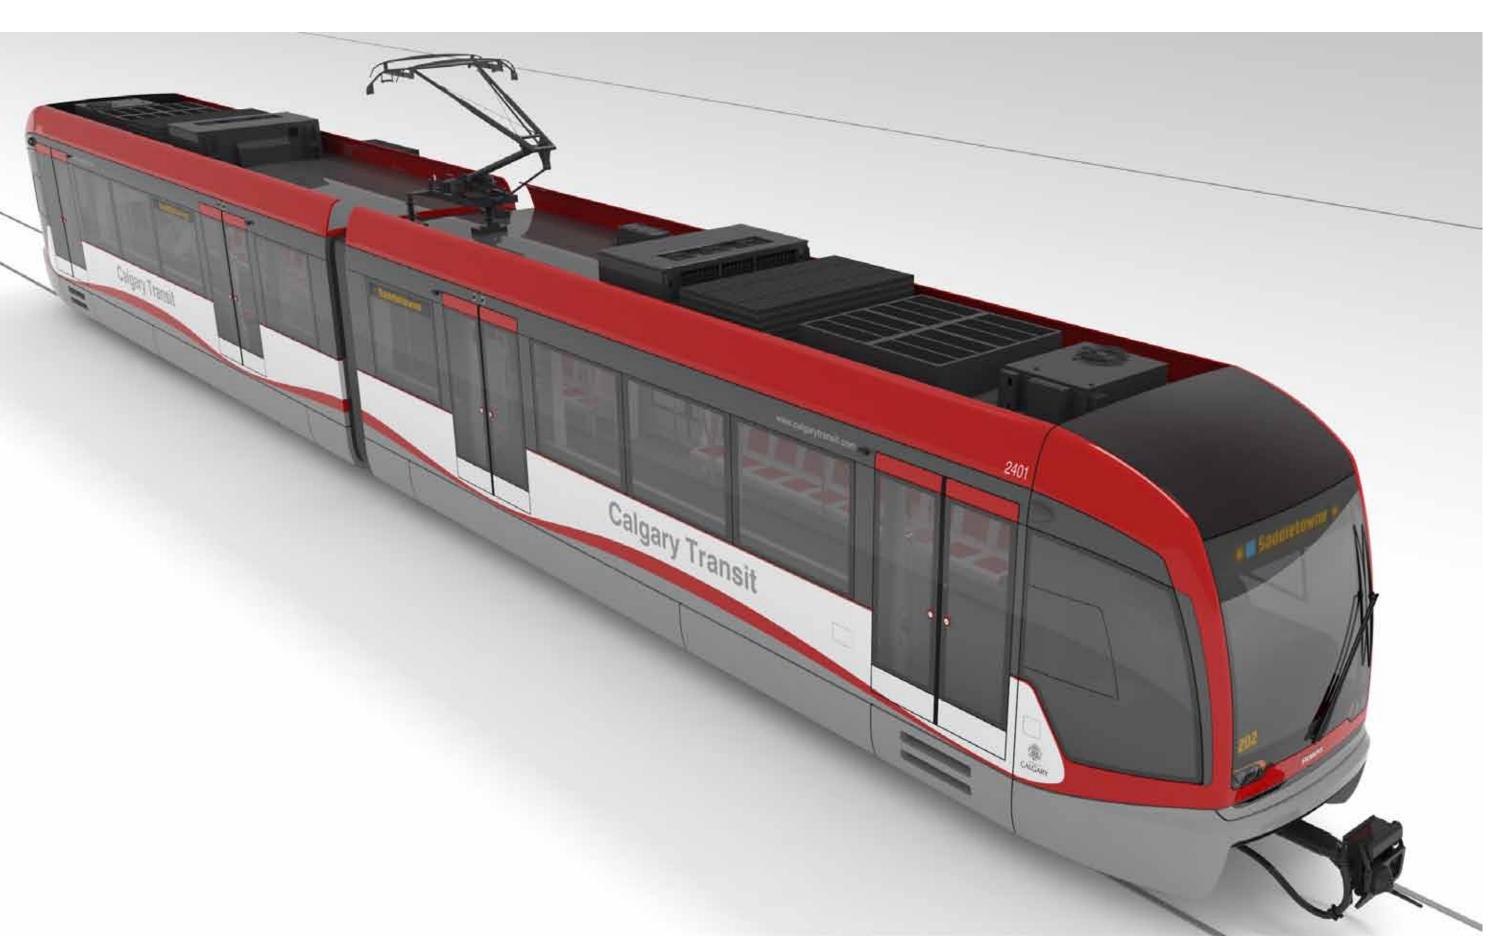

# Calgary S200 - The Evolution High Floor Light Rail Vehicle

Industrial Design Exterior and Interior Renderings

# I. Guiding Themes

### Calgary

The BOW River City of Calgary Calgary Transit LRV Fleet Architecture







# II. Inspirations

### Calgary

Buffalo The Bow River Calgary Flames Goalie Mask



# **III. Exterior Design Concepts**



# **The BUFFALO**

3

# Calgary S200 The **BUFFALO**











### Symbolizing

Stability Endurance Strength Majesty



# III. Exterior Design Concepts: The BUFFALO



# **Early Designs**



Alternative Designs with Coupler Covers and Paint Schemes









7









Features and Benefits



Front View



Top View



Side View



### Single Car



#### 2 Car Consist



#### 4 Car Consist



### **The BUFFALO** Downtown 7 Avenue Southwest







# **III. Exterior Design Concepts**



# The BUFFAL The BOW The MASK



# Calgary S200 The BOW











### Symbolizing

Sustainability Prosperity Power A Force of Nature



# III. Exterior Design Concepts: The BOW



# **Early Designs**



### The BOW

Alternative Designs with Coupler Covers and Paint Schemes

















### The BOW

**Features and Benefits** 











### The BOW Side View



### The BOW

### Single Car



#### 2 Car Consist



#### 4 Car Consist



### **The BOW** Downtown 7 Avenue Southwest







# **III. Exterior Design Concepts**





# The BUFFAL The BOW The MASK



# Calgary S200 The MASK









### Symbolizing

Individuali