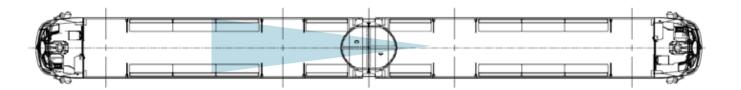

# **Visibility Study**

## Calgary S200 Visibility

Excellent Visibility was Achieved for All Three Designs

#### Calgary S200

- The maximum possible amount of view in all directions, in accordance with SAE J1050
- The S200's horizontal visibility: Greater than 100 degrees (>15 degrees better than the current horizontal visibility of the Calgary 8 fleet)
- The S200's Cab Side Window visibility is ~10 degrees better on the left hand side and ~34 degrees better on the right hand side than the current Calgary 8 fleet
- The S200's vertical visibility: approximately 81 degrees (~15 degrees greater than the current vertical visibility of the Calgary 8 fleet)