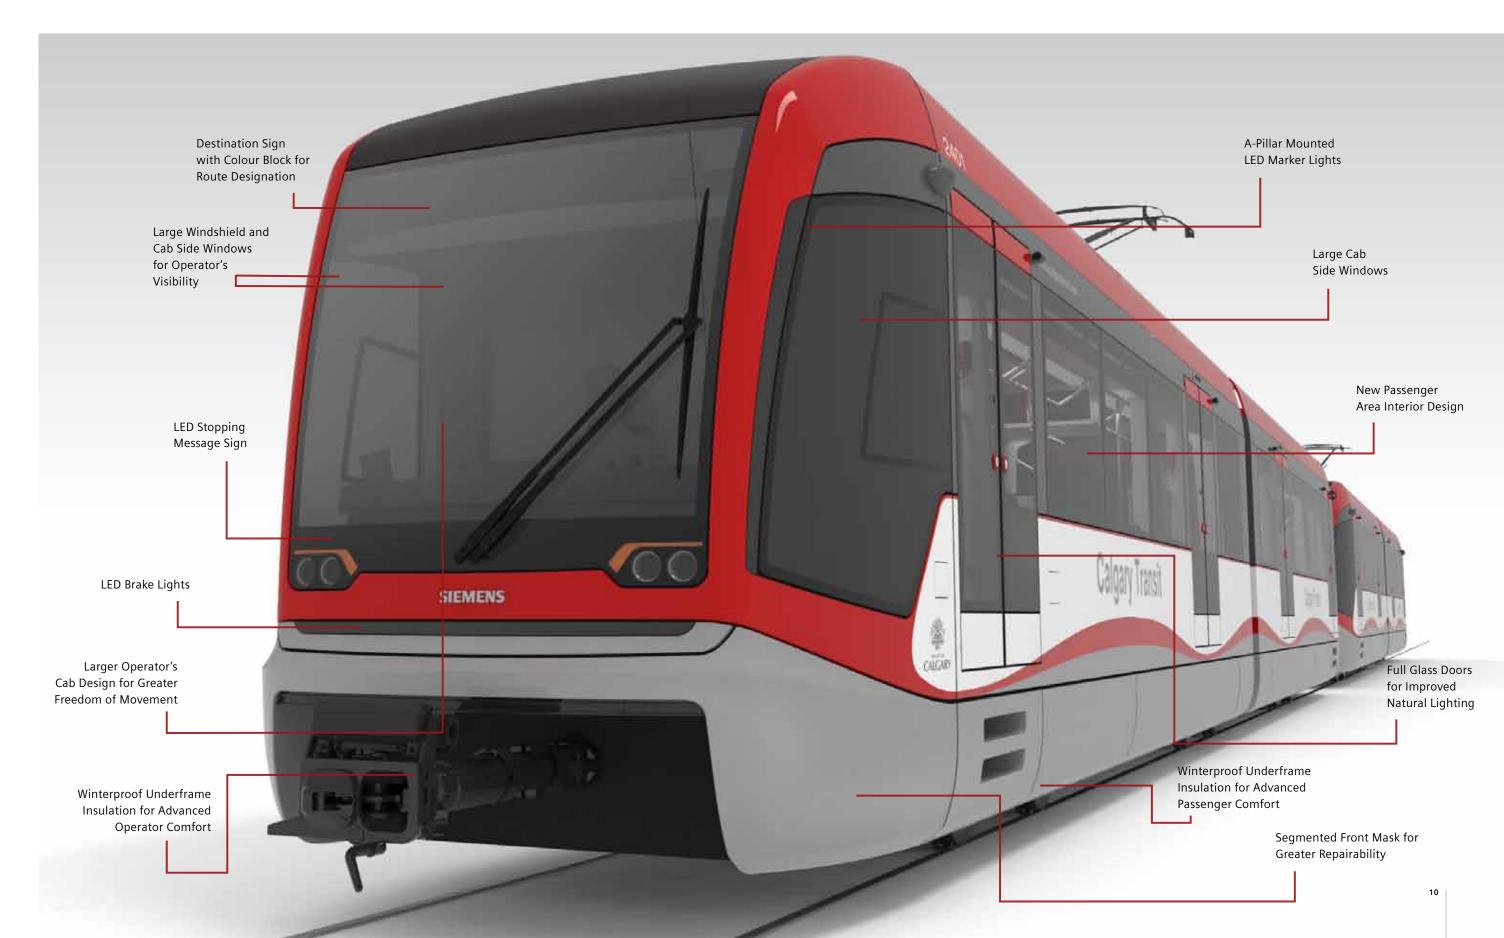

# **Early Designs**

Alternative Designs with Coupler Covers and Paint Schemes

7

Features and Benefits

Front View

Top View

Side View