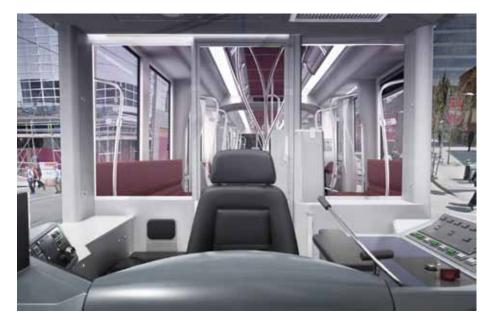

## **Operator's Cab Layout**

Operator's Perspective Forward

Operator's View out of the Left Cab Side Window

Operator's View out of the Right Cab Side Window

Operator's Perspective Through the Cab Partition to Passenger Area