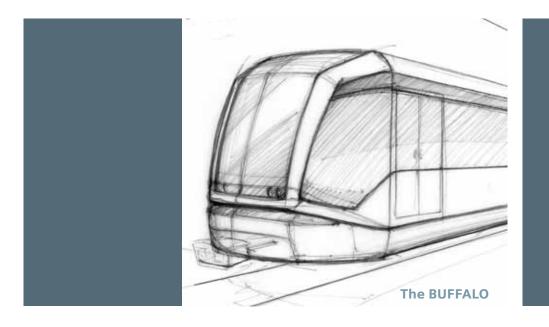

# **The BUFFALO**

3

# Calgary S200 The **BUFFALO**

### Symbolizing

Stability Endurance Strength Majesty