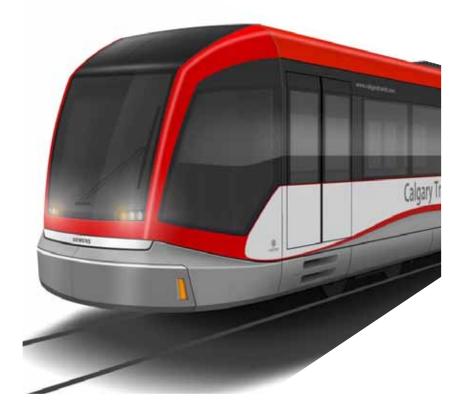

# III. Exterior Design Concepts: The BUFFALO

# **Early Designs**

Alternative Designs with Coupler Covers and Paint Schemes

7

Features and Benefits

Front View

Top View

Side View