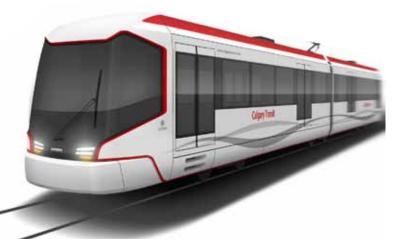

L The BOW The MASK



# Calgary S200 The BOW











### Symbolizing

Sustainability Prosperity Power A Force of Nature



# III. Exterior Design Concepts: The BOW



# **Early Designs**



### The BOW

Alternative Designs with Coupler Covers and Paint Schemes

















### The BOW

**Features and Benefits** 











### The BOW Side View



### The BOW

### Single Car



#### 2 Car Consist



#### 4 Car Consist



### **The BOW** Downtown 7 Avenue Southwest







# **III. Exterior Design Concepts**





# The BUFFAL The BOW The MASK



# Calgary S200 The MASK









### Symbolizing

Individuality Protection Style Reliability





## III. Exterior Design Concepts: The MASK



# **Early Designs**



## The MASK

Alternative Designs with Coupler Covers and Paint Schemes

















## The MASK

**Features and Benefits** 



### The MASK Front View







# The MASK

Side View



### The MASK

#### Single Car



#### 2 Car Consist



#### 4 Car Consist



#### **The MASK** Downtown 7 Avenue Southwest







# **Visibility Study**



## Calgary S200 Visibility

Excellent Visibility was Achieved for All Three Designs

# Calgary 8



#### Calgary 8





#### Calgary S200





- The maximum possible amount of view in all directions, in accordance with SAE J1050
- The S200's horizontal visibility: Greater than 100 degrees (>15 degrees better than the current horizontal visibility of the Calgary 8 fleet)
- The S200's Cab Side Window visibility is ~10 degrees better on the left hand side and ~34 degrees better on the right hand side than the current Calgary 8 fle