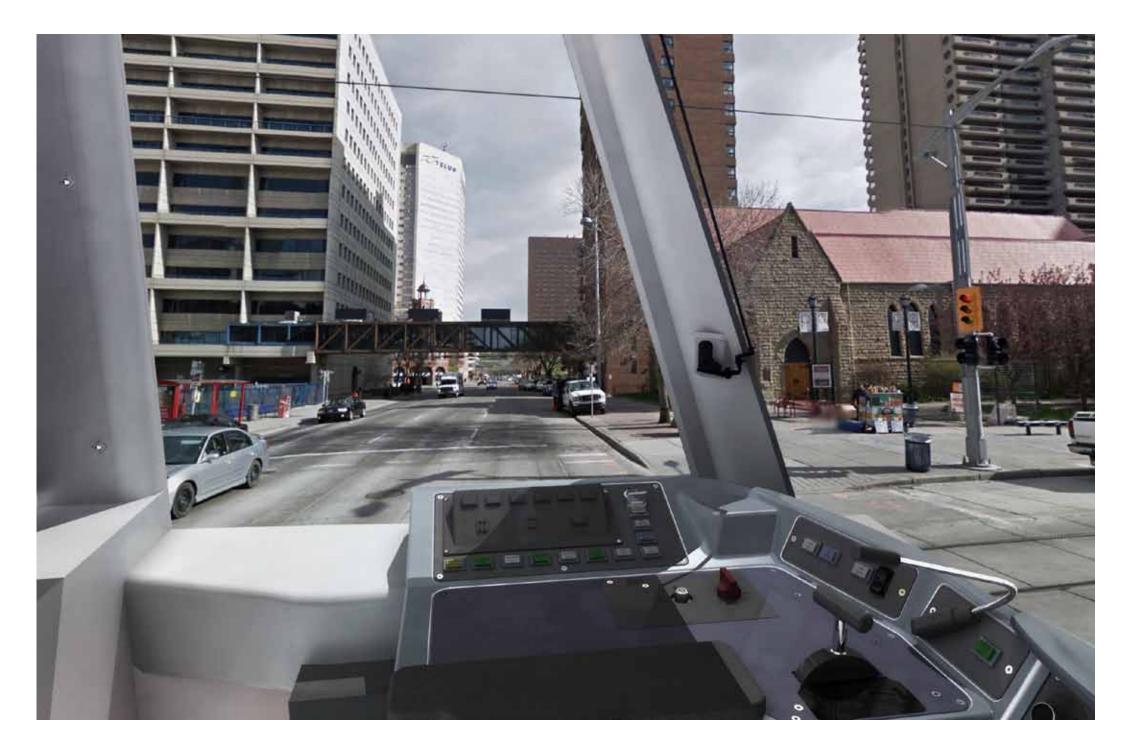

# **Visibility Study**

## Calgary S200 Visibility

Excellent Visibility was Achieved for All Three Designs

#### Calgary S200

- The maximum possible amount of view in all directions, in accordance with SAE J1050
- The S200's horizontal visibility: Greater than 100 degrees (>15 degrees better than the current horizontal visibility of the Calgary 8 fleet)
- The S200's Cab Side Window visibility is ~10 degrees better on the left hand side and ~34 degrees better on the right hand side than the current Calgary 8 fleet
- The S200's vertical visibility: approximately 81 degrees (~15 degrees greater than the current vertical visibility of the Calgary 8 fleet)

## **Operator's Cab Layout**

Operator's Perspective Forward

Operator's View out of the Left Cab Side Window

Operator's View out of the Right Cab Side Window

Operator's Perspective Through the Cab Partition to Passenger Area