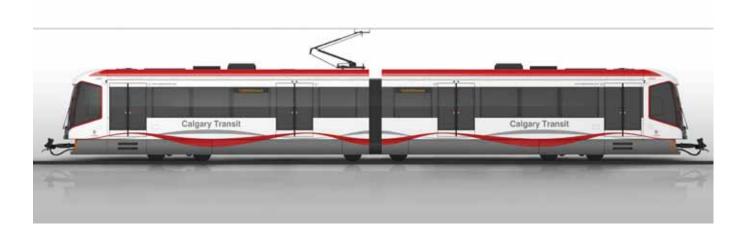

# Calgary S200 The **BUFFALO**

# III. Exterior Design Concepts: The BUFFALO

# **Early Designs**

Alternative Designs with Coupler Covers and Paint Schemes

7

Features and Benefits

Front View

Top View

Side View