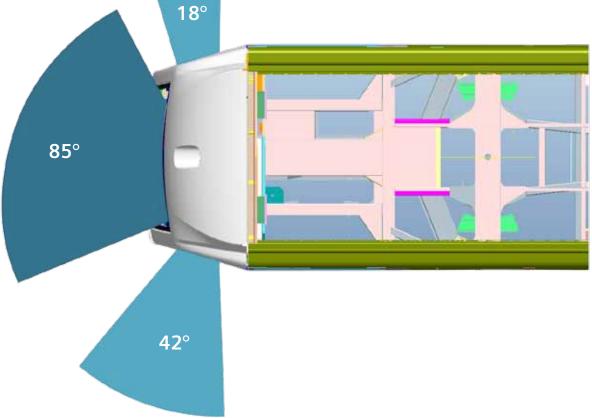

# **Visibility Study**

## Calgary S200 Visibility

Excellent Visibility was Achieved for All Three Designs

# Calgary 8

#### Calgary 8

#### Calgary S200

- The maximum possible amount of view in all directions, in accordance with SAE J1050
- The S200's horizontal visibility: Greater than 100 degrees (>15 degrees better than the current horizontal visibility of the Calgary 8 fleet)
- The S200's Cab Side Window visibility is ~10 degrees better on the left hand side and ~34 degrees better on the right hand side than the current Calgary 8 fleet
- The S200's vertical visibility: approximately 81 degrees (~15 degrees greater than the current vertical visibility of the Calgary 8 fleet)