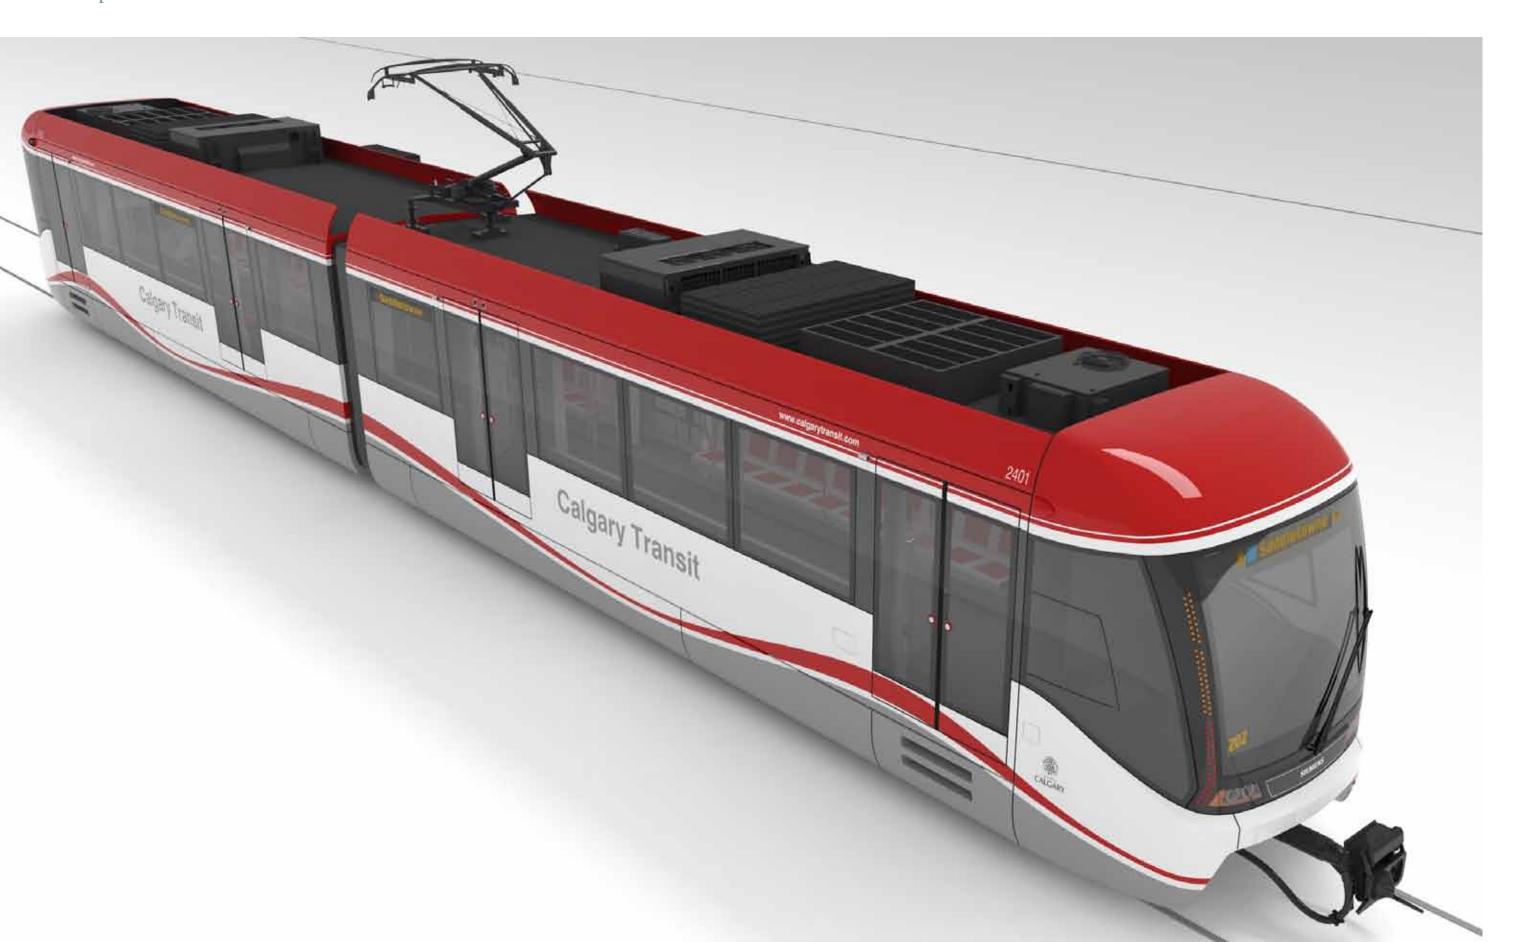

S200 The **BUFFALO**











### Symbolizing

Stability Endurance Strength Majesty



# III. Exterior Design Concepts: The BUFFALO



# **Early Designs**



Alternative Designs with Coupler Covers and Paint Schemes









7









Features and Benefits



Front View



Top View



Side View



### Single Car



#### 2 Car Consist



#### 4 Car Consist



### **The BUFFALO** Downtown 7 Avenue Southwest







# **III. Exterior Design Concepts**



# The BUFFAL The BOW The MASK



# Calgary S200 The BOW











### Symbolizing

Sustainability Prosperity Power A Force of Nature



# III. Exterior Design Concepts: The BOW



# **Early Designs**



### The BOW

Alternative Designs with Coupler Covers and Paint Schemes

















### The BOW

**Features and Benefits** 











### The BOW Side View



### The BOW

### Single Car



#### 2 Car Consist



#### 4 Car Consist



### **The BOW** Downtown 7 Avenue Southwest







# **III. Exterior Design Concepts**





# The BUFFAL The BOW The MASK



# Calgary S200 The MASK









### Symbolizing

Individuality Protection Style Reliability





## III. Exterior Design Concepts: The MASK



# **Early Designs**



## The MASK

Alternative Designs with Coupler Covers and Paint Schemes

















## The MASK

**Features and Benefits** 



### The MASK Front View







# The MASK

Side View



### The MASK

#### Single Car



#### 2 Car Consist



#### 4 Car Consist



#### **The MASK** Downtown 7 Avenue Southwest







# **Visibility Study**



## Calgary S200 Visibility

Excellent Visibility was Achieved f