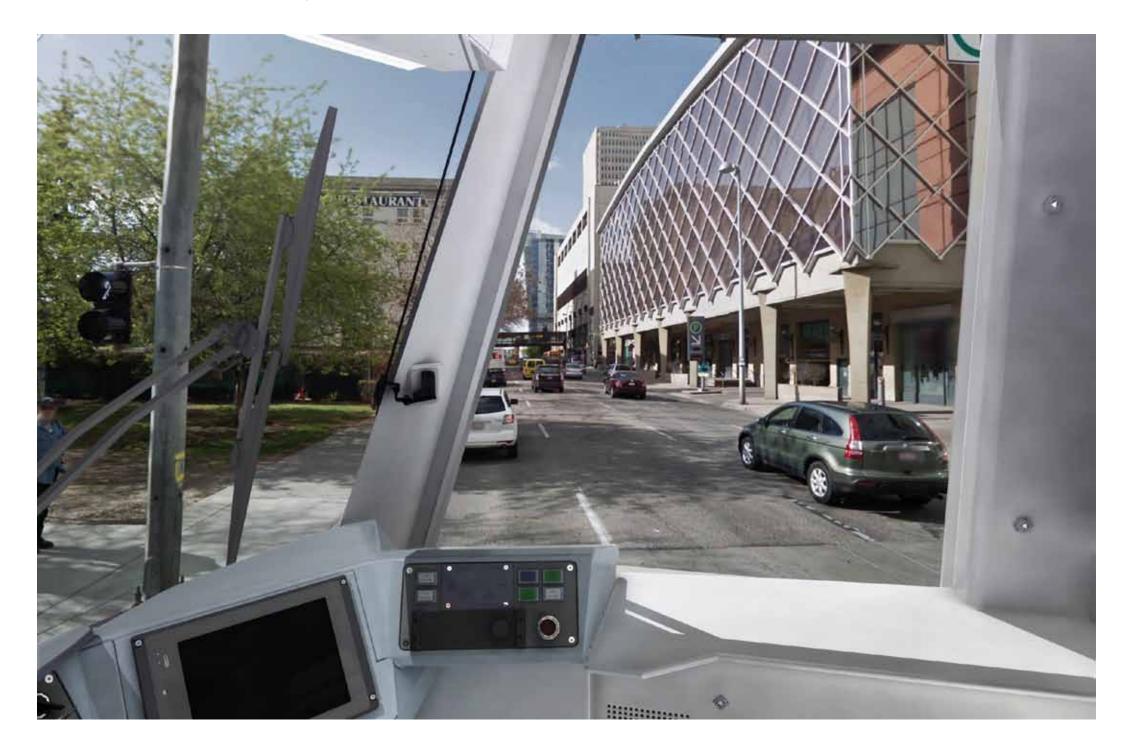

# **Visibility Study**

## Calgary S200 Visibility

Excellent Visibility was Achieved for All Three Designs

#### Calgary S200

- The maximum possible amount of view in all directions, in accordance with SAE J1050
- The S200's horizontal visibility: Greater than 100 degrees (>15 degrees better than the current horizontal visibility of the Calgary 8 fleet)
- The S200's Cab Side Window visibility is ~10 degrees better on the left hand side and ~34 degrees better on the right hand side than the current Calgary 8 fleet
- The S200's vertical visibility: approximately 81 degrees (~15 degrees greater than the current vertical visibility of the Calgary 8 fleet)

## **Operator's Cab Layout**

Operator's Perspective Forward

Operator's View out of the Left Cab Side Window

Operator's View out of the Right Cab Side Window

Operator's Perspective Through the Cab Partition to Passenger Area