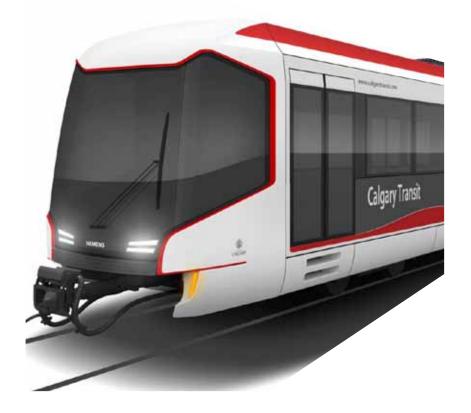

UFFAL The BOW The MASK



# Calgary S200 The BOW











### Symbolizing

Sustainability Prosperity Power A Force of Nature



# III. Exterior Design Concepts: The BOW



# **Early Designs**



### The BOW

Alternative Designs with Coupler Covers and Paint Schemes

















### The BOW

**Features and Benefits** 











### The BOW Side View



### The BOW

### Single Car



#### 2 Car Consist



#### 4 Car Consist



### **The BOW** Downtown 7 Avenue Southwest







# **III. Exterior Design Concepts**





# The BUFFAL The BOW The MASK



# Calgary S200 The MASK









### Symbolizing

Individuality Protection Style Reliability





## III. Exterior Design Concepts: The MASK



# **Early Designs**



## The MASK

Alternative Designs with Coupler Covers and Paint Schemes

















## The MASK

**Features and Benefits** 



### The MASK Front View







# The MASK

Side View



### The MASK

#### Single Car



#### 2 Car Consist



#### 4 Car Consist



#### **The MASK** Downtown 7 Avenue Southwest







# **Visibility Study**



## Calgary S200 Visibility

Excellent Visibility was Achieved for All Three Designs

# Calgary 8



#### Calgary 8





#### Calgary S200





- The maximum possible amount of view in all directions, in accordance with SAE J1050
- The S200's horizontal visibility: Greater than 100 degrees (>15 degrees better than the current horizontal visibility of the Calgary 8 fleet)
- The S200's Cab Side Window visibility is ~10 degrees better on the left hand side and ~34 degrees better on the right hand side than the current Calgary 8