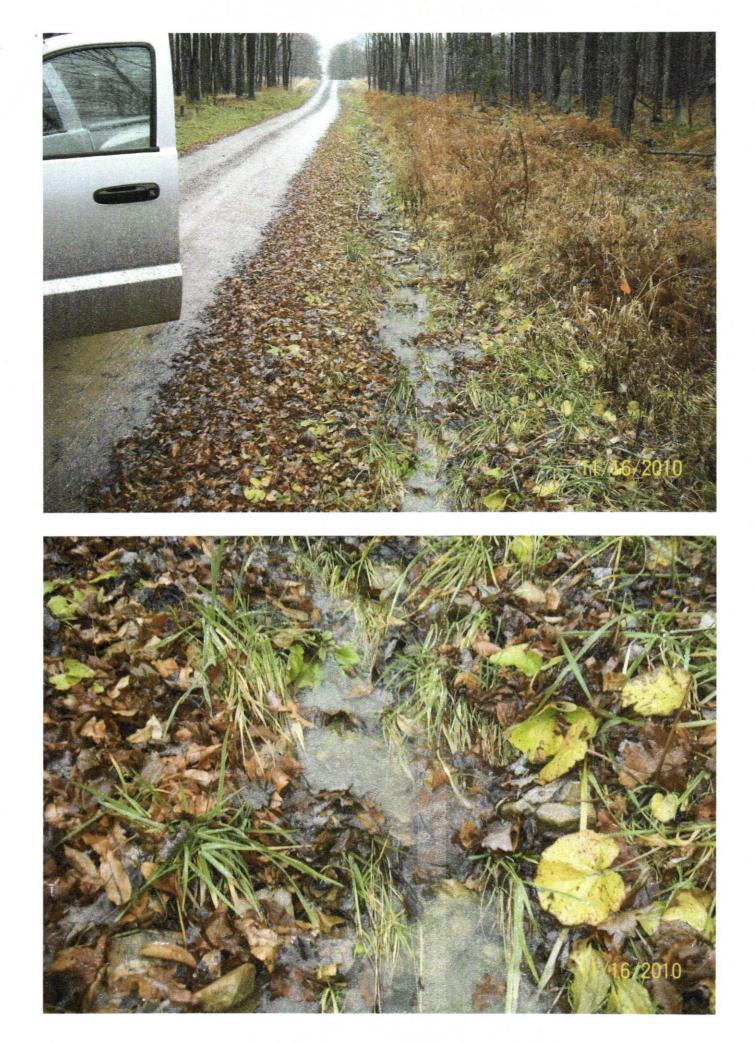

# COMMONWEALTH OF PENNSYLVANIA DEPARTMENT OF ENVIRONMENTAL PROTECTION OIL AND GAS MANAGEMENT PROGRAM

|                                                |                                | Notice of Violation(s)                                                                                                                                                                                                                                                                                 |
|------------------------------------------------|--------------------------------|--------------------------------------------------------------------------------------------------------------------------------------------------------------------------------------------------------------------------------------------------------------------------------------------------------|
| Law / Reg.                                     | Section                        | Description of Violation                                                                                                                                                                                                                                                                               |
| 25 Pa. Code                                    | 78.65(3)                       | Failure to submit a well restoration report to the Department within 60 days after the restoration of the well site.                                                                                                                                                                                   |
|                                                |                                | Section 78.65(3) provides:                                                                                                                                                                                                                                                                             |
|                                                |                                | Within 60 days after the restoration of the well site, the operator shall submit a well site restoration report to the Department. The report shall be made on forms provided by the Department and shall identify the following:                                                                      |
|                                                |                                | (i) The date of land application of the tophole water, the results of pH and specific conductance tests and an estimated volume of discharge.                                                                                                                                                          |
|                                                |                                | (ii) A description of the method used for disposal or reuse of the free liquid fraction of the waste, and the name of the hauler and disposal facility, if any.                                                                                                                                        |
|                                                |                                | (iii) The location of the pit in relation to the well, the depth of the pit, the type and thickness of the material used for the pit subbase, the type and thickness of the pit liner, the type and nature of the waste, a description of the pit closure procedures used and the pit dimensions.      |
|                                                |                                | (iv) The location of the area used for land application of the waste, and the results of a chemical analysis of the waste soil mixture if requested by the Department.                                                                                                                                 |
|                                                |                                | (v) The types and volumes of waste produced and the name and address of the waste disposal facility and waste hauler used to dispose of the waste.                                                                                                                                                     |
|                                                |                                | Instructions / Response                                                                                                                                                                                                                                                                                |
| corrected, and                                 | what steps are<br>to achieve c | bonse within 10 days receipt of this letter, as to when the above listed violations were or will be<br>e being taken to prevent their recurrence. If applicable, please include the description of activities<br>ompliance with the statutes or regulations cited above. Address your reply to the DEP |
|                                                | at you 🗵                       | ted<br>have done, or will do to correct the situation and achieve compliance.<br>sipated time frame for compliance activities you intend to carry out.                                                                                                                                                 |
| mende me sen                                   | cutie of antic                 | sipated time frame for compliance activities you mend to carry out.                                                                                                                                                                                                                                    |
| Comments:<br>Please provide<br>page one (1) of |                                | esponse to Robert W. Everett III, Williamsport Oil and Gas Program, at the address provided on on report.                                                                                                                                                                                              |
|                                                |                                |                                                                                                                                                                                                                                                                                                        |
|                                                |                                | 2                                                                                                                                                                                                                                                                                                      |
|                                                |                                | 1.1                                                                                                                                                                                                                                                                                                    |
| Permit Reg. No                                 | . Date                         | DEP Rep. Cert. Mail # Date                                                                                                                                                                                                                                                                             |
| 37-105-21500                                   | 11/17/20                       | 10 Robert W. Everett III ( 10 10 10 10 10 10 10 10 10 10 10 10 10                                                                                                                                                                                                                                      |