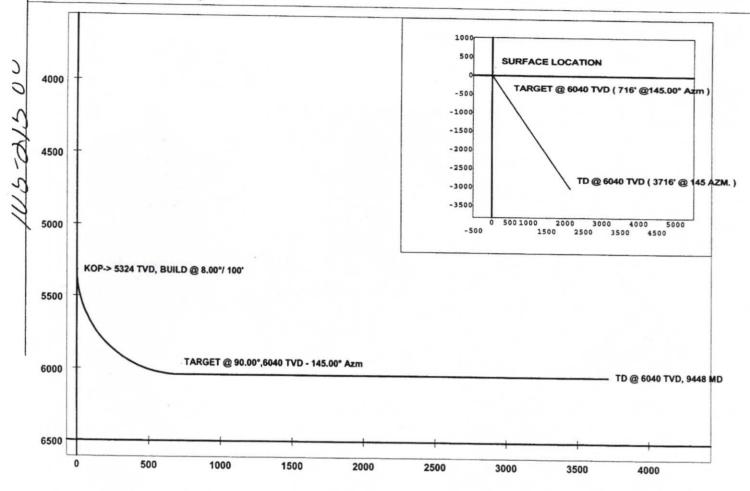

| "N<br>"W<br>preading<br>storation<br>d Releas |
|-----------------------------------------------|
| "N<br>"W<br>preading<br>storation<br>d Releas |
| "W<br>preading<br>storation<br>d Releas       |
| "W<br>preading<br>storation<br>d Releas       |
| "W<br>preading<br>storation<br>d Releas       |
| "W<br>preading<br>storation<br>d Releas       |
| "W<br>preading<br>storation<br>d Releas       |
| "W<br>preading<br>storation<br>d Releas       |
| "W<br>preading<br>storation<br>d Releas       |
| "W<br>preading<br>storation<br>d Releas       |
| preading<br>storation<br>d Releas             |
| storation<br>d Releas                         |
|                                               |
|                                               |
| 3as / Dep                                     |
| Gas / Dep                                     |
|                                               |
|                                               |
|                                               |
|                                               |
|                                               |
|                                               |
|                                               |
|                                               |
| Left                                          |
|                                               |
|                                               |
|                                               |
|                                               |
|                                               |
|                                               |
|                                               |
|                                               |
| 2010                                          |
| 0                                             |
| 12                                            |