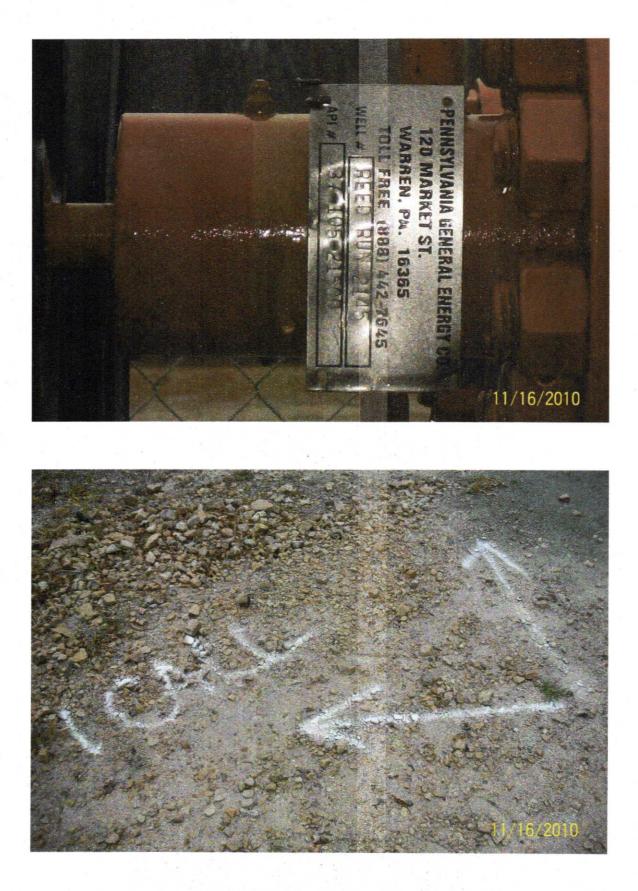

# COMMONWEALTH OF PENNSYLVANIA DEPARTMENT OF ENVIRONMENTAL PROTECTION OIL AND GAS MANAGEMENT PROGRAM

|                                                |                                | Notice of Violation(s)                                                                                                                                                                                                                                                                                 |
|------------------------------------------------|--------------------------------|--------------------------------------------------------------------------------------------------------------------------------------------------------------------------------------------------------------------------------------------------------------------------------------------------------|
| Law / Reg.                                     | Section                        | Description of Violation                                                                                                                                                                                                                                                                               |
| 25 Pa. Code                                    | 78.65(3)                       | Failure to submit a well restoration report to the Department within 60 days after the restoration of the well site.                                                                                                                                                                                   |
|                                                |                                | Section 78.65(3) provides:                                                                                                                                                                                                                                                                             |
|                                                |                                | Within 60 days after the restoration of the well site, the operator shall submit a well site restoration report to the Department. The report shall be made on forms provided by the Department and shall identify the following:                                                                      |
|                                                |                                | (i) The date of land application of the tophole water, the results of pH and specific conductance tests and an estimated volume of discharge.                                                                                                                                                          |
|                                                |                                | (ii) A description of the method used for disposal or reuse of the free liquid fraction of the waste, and the name of the hauler and disposal facility, if any.                                                                                                                                        |
|                                                |                                | (iii) The location of the pit in relation to the well, the depth of the pit, the type and thickness of the material used for the pit subbase, the type and thickness of the pit liner, the type and nature of the waste, a description of the pit closure procedures used and the pit dimensions.      |
|                                                |                                | (iv) The location of the area used for land application of the waste, and the results of a chemical analysis of the waste soil mixture if requested by the Department.                                                                                                                                 |
|                                                |                                | (v) The types and volumes of waste produced and the name and address of the waste disposal facility and waste hauler used to dispose of the waste.                                                                                                                                                     |
|                                                |                                | Instructions / Response                                                                                                                                                                                                                                                                                |
| corrected, and                                 | what steps are<br>to achieve c | bonse within 10 days receipt of this letter, as to when the above listed violations were or will be<br>e being taken to prevent their recurrence. If applicable, please include the description of activities<br>ompliance with the statutes or regulations cited above. Address your reply to the DEP |
|                                                | at you 🗵                       | ted<br>have done, or will do to correct the situation and achieve compliance.<br>sipated time frame for compliance activities you intend to carry out.                                                                                                                                                 |
| mende me sen                                   | cutie of antic                 | sipated time frame for compliance activities you mend to carry out.                                                                                                                                                                                                                                    |
| Comments:<br>Please provide<br>page one (1) of |                                | esponse to Robert W. Everett III, Williamsport Oil and Gas Program, at the address provided on on report.                                                                                                                                                                                              |
|                                                |                                |                                                                                                                                                                                                                                                                                                        |
|                                                |                                | 2                                                                                                                                                                                                                                                                                                      |
|                                                |                                | 1.1                                                                                                                                                                                                                                                                                                    |
| Permit Reg. No                                 | . Date                         | DEP Rep. Cert. Mail # Date                                                                                                                                                                                                                                                                             |
| 37-105-21500                                   | 11/17/20                       | 10 Robert W. Everett III ( 10 10 10 10 10 10 10 10 10 10 10 10 10                                                                                                                                                                                                                                      |