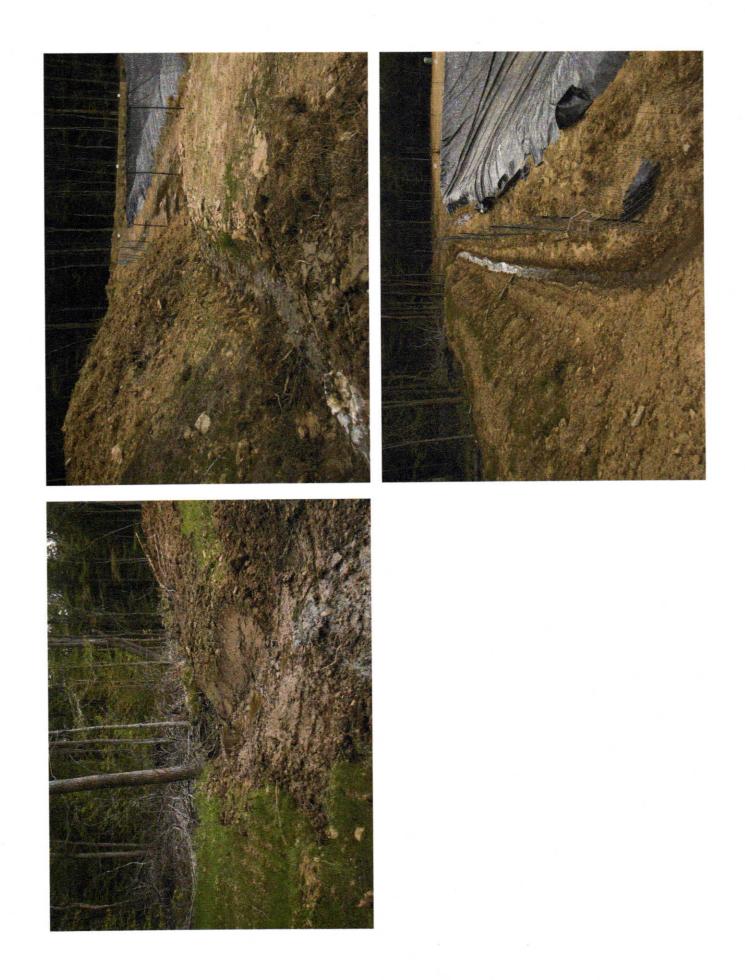

# COMMONWEALTH OF PENNSYLVANIA DEPARTMENT OF ENVIRONMENTAL PROTECTION OIL AND GAS MANAGEMENT PROGRAM

|                                                |                                | Notice of Violation(s)                                                                                                                                                                                                                                                                                 |
|------------------------------------------------|--------------------------------|--------------------------------------------------------------------------------------------------------------------------------------------------------------------------------------------------------------------------------------------------------------------------------------------------------|
| Law / Reg.                                     | Section                        | Description of Violation                                                                                                                                                                                                                                                                               |
| 25 Pa. Code                                    | 78.65(3)                       | Failure to submit a well restoration report to the Department within 60 days after the restoration of the well site.                                                                                                                                                                                   |
|                                                |                                | Section 78.65(3) provides:                                                                                                                                                                                                                                                                             |
|                                                |                                | Within 60 days after the restoration of the well site, the operator shall submit a well site restoration report to the Department. The report shall be made on forms provided by the Department and shall identify the following:                                                                      |
|                                                |                                | (i) The date of land application of the tophole water, the results of pH and specific conductance tests and an estimated volume of discharge.                                                                                                                                                          |
|                                                |                                | (ii) A description of the method used for disposal or reuse of the free liquid fraction of the waste, and the name of the hauler and disposal facility, if any.                                                                                                                                        |
|                                                |                                | (iii) The location of the pit in relation to the well, the depth of the pit, the type and thickness of the material used for the pit subbase, the type and thickness of the pit liner, the type and nature of the waste, a description of the pit closure procedures used and the pit dimensions.      |
|                                                |                                | (iv) The location of the area used for land application of the waste, and the results of a chemical analysis of the waste soil mixture if requested by the Department.                                                                                                                                 |
|                                                |                                | (v) The types and volumes of waste produced and the name and address of the waste disposal facility and waste hauler used to dispose of the waste.                                                                                                                                                     |
|                                                |                                | Instructions / Response                                                                                                                                                                                                                                                                                |
| corrected, and                                 | what steps are<br>to achieve c | bonse within 10 days receipt of this letter, as to when the above listed violations were or will be<br>e being taken to prevent their recurrence. If applicable, please include the description of activities<br>ompliance with the statutes or regulations cited above. Address your reply to the DEP |
|                                                | at you 🗵                       | ted<br>have done, or will do to correct the situation and achieve compliance.<br>sipated time frame for compliance activities you intend to carry out.                                                                                                                                                 |
| mende me sen                                   | cutie of antic                 | sipated time frame for compliance activities you mend to carry out.                                                                                                                                                                                                                                    |
| Comments:<br>Please provide<br>page one (1) of |                                | esponse to Robert W. Everett III, Williamsport Oil and Gas Program, at the address provided on on report.                                                                                                                                                                                              |
|                                                |                                |                                                                                                                                                                                                                                                                                                        |
|                                                |                                | 2                                                                                                                                                                                                                                                                                                      |
|                                                |                                | 1.1                                                                                                                                                                                                                                                                                                    |
| Permit Reg. No                                 | . Date                         | DEP Rep. Cert. Mail # Date                                                                                                                                                                                                                                                                             |
| 37-105-21500                                   | 11/17/20                       | 10 Robert W. Everett III ( 10 10 10 10 10 10 10 10 10 10 10 10 10                                                                                                                                                                                                                                      |