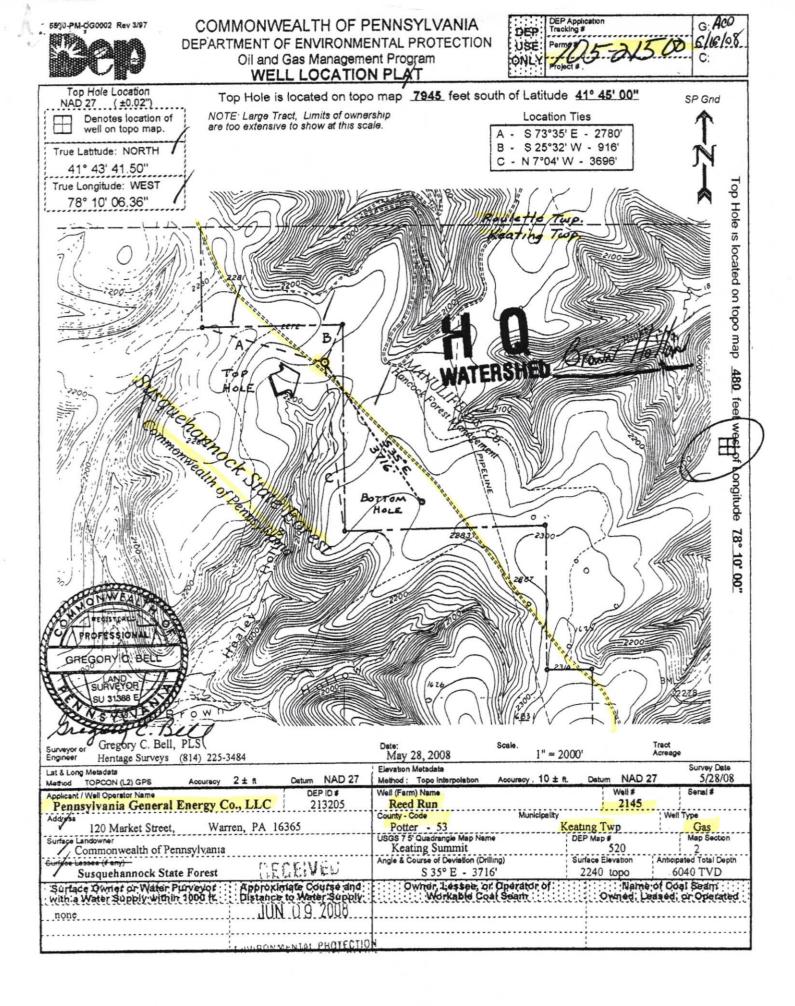

|
| Permit Reg. N                    | lo. Date                              | DEP Rep. Cert. Mail # Date                                                                                                                                                                                                                                                                                      |
| 105-21500                        | 8/62009                               | Mark A. Barbier N/A N/A                                                                                                                                                                                                                                                                                         |





Company: PGE Lease/Well: REED RUN Location: POTTER COUNTY State/Country: PA / USA File name: C:WINSERVE\PENDING\2008\REEDRUN.SVY Date/Time: Wednesday, May 21, 2008



|                                    |           |                                                                                                                  |                           | NSPECTION RE                 | PORT                                                |                                  |                                                                                                                | N/A              | NA                                                |  |  |
|------------------------------------|-----------|-----------------------------------------------------------------------------