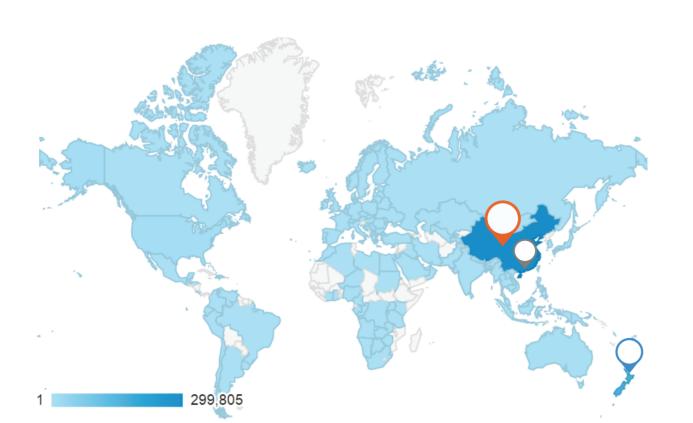

# TOP 3 COUNTRIES VISITING **HOUGARDEN.COM**

# **NET USERS IN NZ VS CHINA**

**NET USERS** 

**BOUNCE REMOVED PAGE VIEWS PER VISIT** 

114,735 17.19

**TIME SPENT ON SITE** 

**NET USERS** 

**TOTAL VISITS** 496,575

**UNIQUE VISITS** 294,926