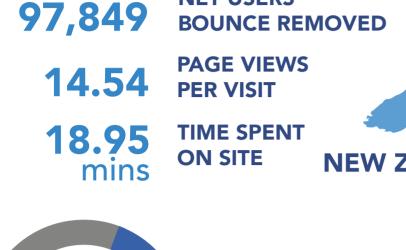

# **NET USERS IN NZ VS CHINA**

**NET USERS** 

**BOUNCE REMOVED PAGE VIEWS PER VISIT** 

114,735 17.19

**TIME SPENT ON SITE** 

**NET USERS** 

**TOTAL VISITS** 496,575

**UNIQUE VISITS** 294,926

**PAGE VIEWS** 3,545,589

**SUBDIVISION** 

**HOUGARDEN.COM** 

**SEARCH FOR** 

**TOP 22 KEY WORDS SEARCHED ON** 