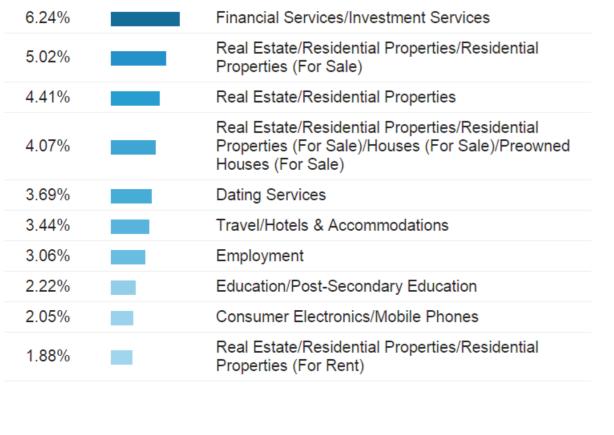

**SEARCH FOR** 

- 6) TRAVELED TO NZ BEFORE, PLAN TO LIVE IN NZ

**TOP 5 REGIONS CHINESE BUYERS** 

**AUCKLAND 78.23%** 

Remuera

**CATEGORIES CHINESE BUYERS** 