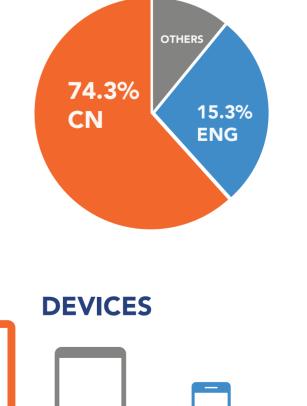

# TOP 3 COUNTRIES VISITING **HOUGARDEN.COM**

# **NET USERS IN NZ VS CHINA**

**NET USERS** 

**BOUNCE REMOVED PAGE VIEWS PER VISIT** 

114,735 17.19

**TIME SPENT ON SITE** 

**NET USERS** 

**TOTAL VISITS** 496,575

**UNIQUE VISITS** 294,926