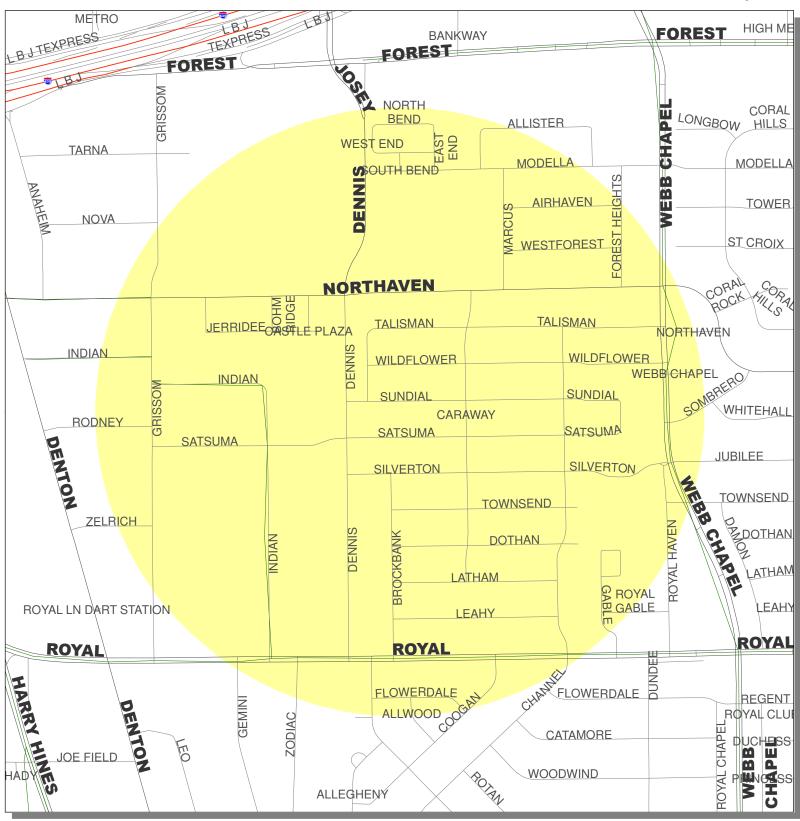

## **WNV Ground Spray Target Area**

Spray Date: July 10, 2015 and July 11, 2015 from 9:00 p.m. to 5:00 a.m. on each night

Data Source:
Roads, Waterways, Lakes, Parks - City of Dallas Enterprise GIS
Spray Areas - City of Dallas Code Compliance Services