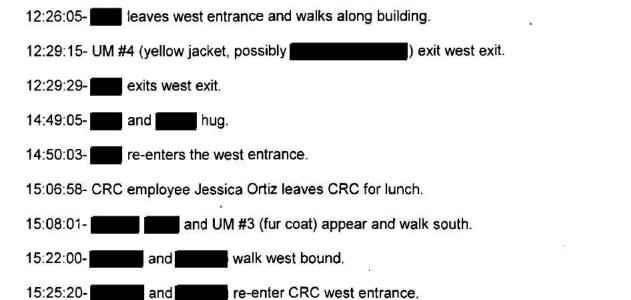

### INCIDENT SUMMARY

On November 22, 2014, at approximately 1522 Hours, CPD Communication Center received a 911 call from a male, who only identified himself as "advised Dispatcher Constance Hollinger there was a male outside the CRC with a "pistol". The caller provided a clothing description of the male, that he was sitting on a swing outside of the youth center, and that the male was pulling the gun in and out of his pants and "scaring the shit out of people".

also stated that he could be a "juvenile" and that the gun was "probably fake", but he "couldn't tell if it was real or not".

Dispatch put out a call requesting an available unit to respond to a Code 1 at CRC. The marked CPD zone car (ZC) that was responsible for that area was occupied with another call. CPD Officers Frank Garmback and Timothy Loehmann, who had just completed investigating an alarm drop near the intersection of West Boulevard and Lorain Avenue, advised dispatch they were available to respond to the call.

Dispatch informed Officers Garmback and Loehmann that at "Cudell Rec Center ... there's a black male sitting on a swing // pulling a gun out of his pants and pointing it at people." Officers Garmback and Loehmann were in ZC-115A, call sign "One Adam Twenty-Five" (1A25). Officers Garmback and Loehmann proceeded to the CRC.

According to the Automated Vehicle Locator System (AVL). ZC 115A traveled north on West Boulevard, turned east onto Madison Avenue, and then turned north on West 99th Street, a dead end. Encountering the dead end, ZC 115A accessed the CRC by traveling over the curb line and through the grass to access the park area. ZC 115A then passed the playground area (swing set) and came to rest between the gazebo and wooden vehicle barriers located on the grass between the gazebo and the parking lot.