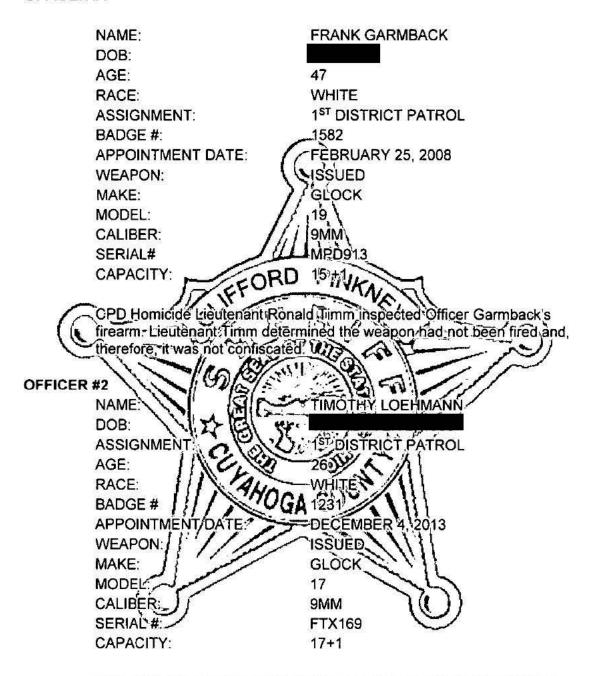

FILE NO. 15-00004

DATE June 2, 2015

FROM

Detective John Morgan #241

TO Sergeant Sharpe

SUBJECT

Synopsis of CCSD Case #15-004

Use of Deadly Force Incident

## PREFACE

The following is a synopsis of the Cuyahoga County Sheriff's Department (CCSD) investigation into the City of Cleveland Division of Police (CPD) Use of Deadly Force (UDF) incident which resulted in the death of Tamir E. Rice (RICE). The incident occurred at the Cudell Recreation Center (CRC), 1910 West Boulevard, Cleveland, Ohio, on November 22, 2014, at approximately 1530 hours (3:30 pm).