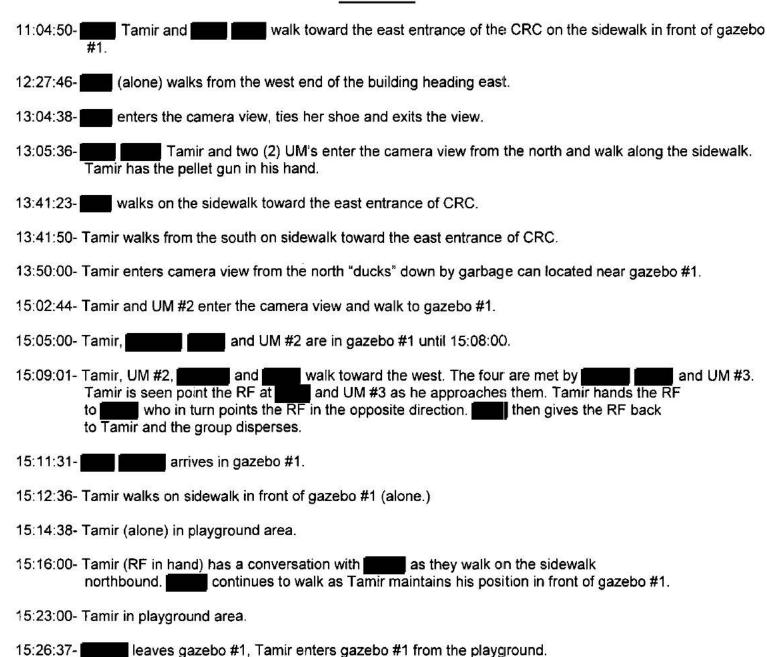

### INCIDENT SUMMARY

On November 22, 2014, at approximately 1522 Hours, CPD Communication Center received a 911 call from a male, who only identified himself as "advised Dispatcher Constance Hollinger there was a male outside the CRC with a "pistol". The caller provided a clothing description of the male, that he was sitting on a swing outside of the youth center, and that the male was pulling the gun in and out of his pants and "scaring the shit out of people".

also stated that he could be a "juvenile" and that the gun was "probably fake", but he "couldn't tell if it was real or not".

Dispatch put out a call requesting an available unit to respond to a Code 1 at CRC. The marked CPD zone car (ZC) that was responsible for that area was occupied with another call. CPD Officers Frank Garmback and Timothy Loehmann, who had just completed investigating an alarm drop near the intersection of West Boulevard and Lorain Avenue, advised dispatch they were available to respond to the call.

Dispatch informed Officers Garmback and Loehmann that at "Cudell Rec Center ... there's a black male sitting on a swing // pulling a gun out of his pants and pointing it at people." Officers Garmback and Loehmann were in ZC-115A, call sign "One Adam Twenty-Five" (1A25). Officers Garmback and Loehmann proceeded to the CRC.

According to the Automated Vehicle Locator System (AVL). ZC 115A traveled north on West Boulevard, turned east onto Madison Avenue, and then turned north on West 99th Street, a dead end. Encountering the dead end, ZC 115A accessed the CRC by traveling over the curb line and through the grass to access the park area. ZC 115A then passed the playground area (swing set) and came to rest between the gazebo and wooden vehicle barriers located on the grass between the gazebo and the parking lot.