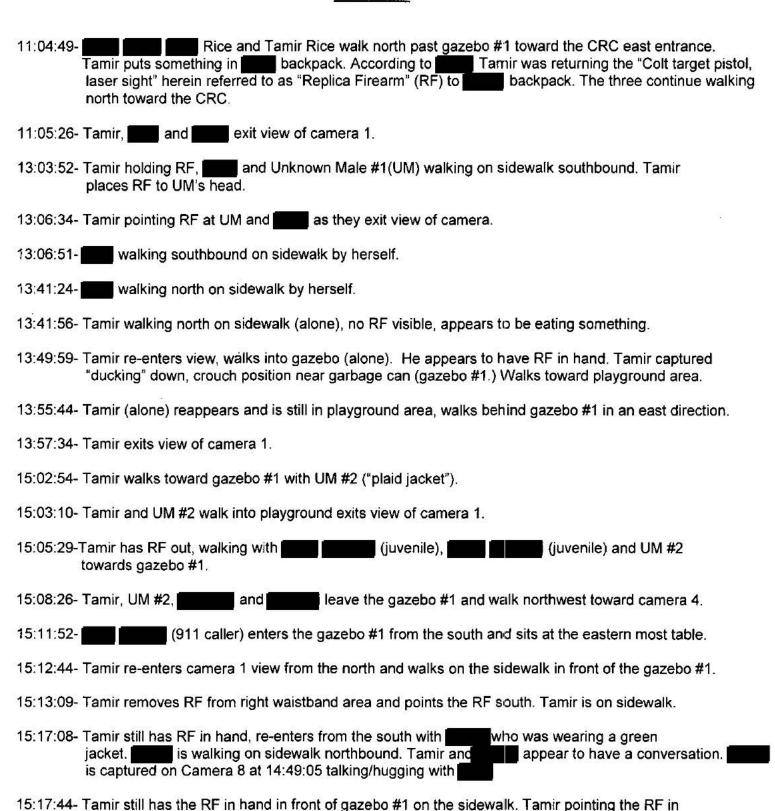

### INCIDENT SUMMARY

On November 22, 2014, at approximately 1522 Hours, CPD Communication Center received a 911 call from a male, who only identified himself as "advised Dispatcher Constance Hollinger there was a male outside the CRC with a "pistol". The caller provided a clothing description of the male, that he was sitting on a swing outside of the youth center, and that the male was pulling the gun in and out of his pants and "scaring the shit out of people".

also stated that he could be a "juvenile" and that the gun was "probably fake", but he "couldn't tell if it was real or not".

Dispatch put out a call requesting an available unit to respond to a Code 1 at CRC. The marked CPD zone car (ZC) that was responsible for that area was occupied with another call. CPD Officers Frank Garmback and Timothy Loehmann, who had just completed investigating an alarm drop near the intersection of West Boulevard and Lorain Avenue, advised dispatch they were available to respond to the call.

Dispatch informed Officers Garmback and Loehmann that at "Cudell Rec Center ... there's a black male sitting on a swing // pulling a gun out of his pants and pointing it at people." Officers Garmback and Loehmann were in ZC-115A, call sign "One Adam Twenty-Five" (1A25). Officers Garmback and Loehmann proceeded to the CRC.

According to the Automated Vehicle Locator System (AVL). ZC 115A traveled north on West Boulevard, turned east onto Madison Avenue, and then turned north on West 99th Street, a dead end. Encountering the dead end, ZC 115A accessed the CRC by traveling over the curb line and through the grass to access the park area. ZC 115A then passed the playground area (swing set) and came to rest between the gazebo and wooden vehicle barriers located on the grass between the gazebo and the parking lot.