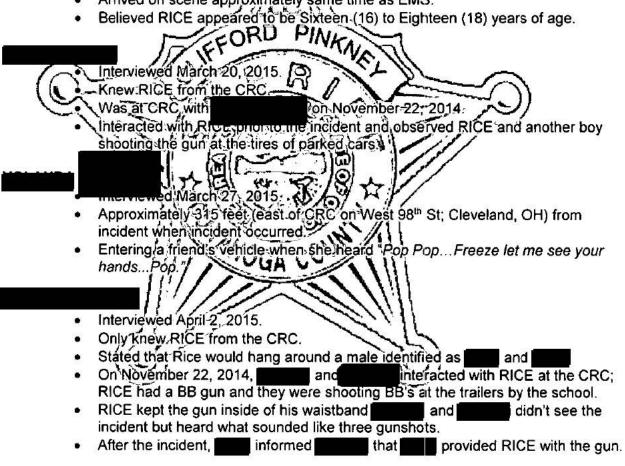

### INCIDENT SUMMARY

On November 22, 2014, at approximately 1522 Hours, CPD Communication Center received a 911 call from a male, who only identified himself as "advised Dispatcher Constance Hollinger there was a male outside the CRC with a "pistol". The caller provided a clothing description of the male, that he was sitting on a swing outside of the youth center, and that the male was pulling the gun in and out of his pants and "scaring the shit out of people".

also stated that he could be a "juvenile" and that the gun was "probably fake", but he "couldn't tell if it was real or not".

Dispatch put out a call requesting an available unit to respond to a Code 1 at CRC. The marked CPD zone car (ZC) that was responsible for that area was occupied with another call. CPD Officers Frank Garmback and Timothy Loehmann, who had just completed investigating an alarm drop near the intersection of West Boulevard and Lorain Avenue, advised dispatch they were available to respond to the call.