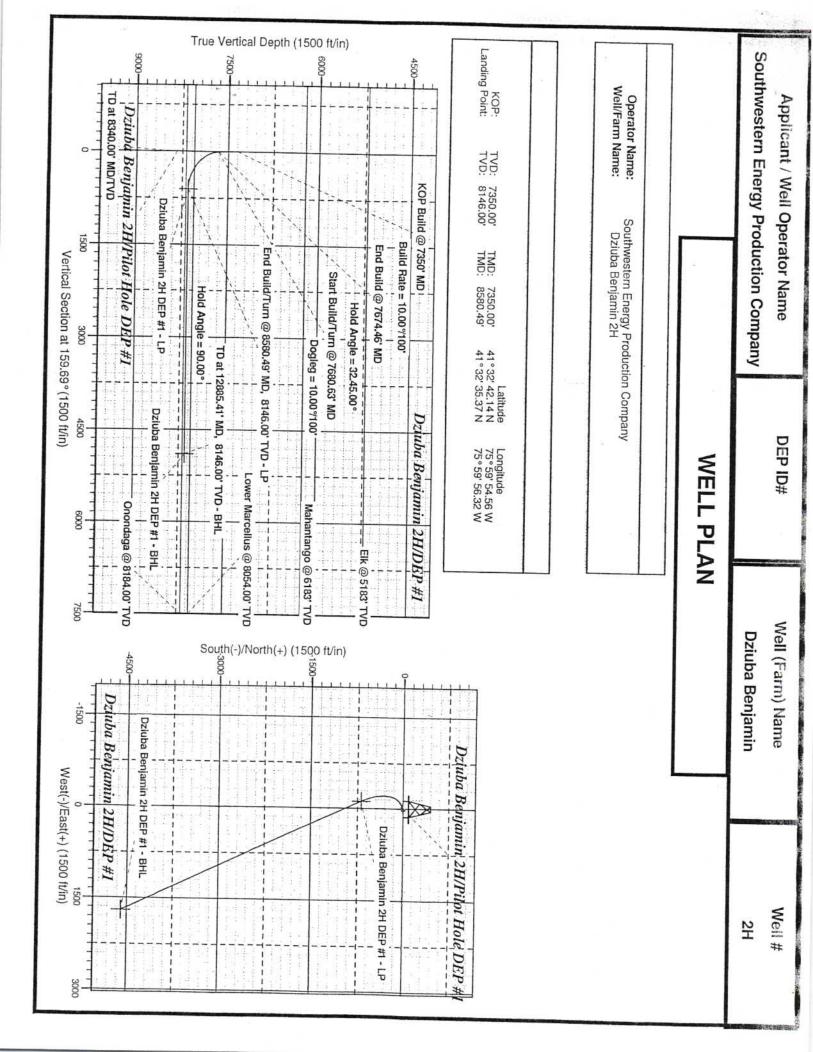

For this reason enclosed please find the following documents regarding the above referenced well(s).

- Permit Application for Drilling (DEP Form 5500-PM\_OG0001)
- Well Location Plat (DEP Form 5500-PM-OG0002)
- Landowner Notification of Well Drilling (DEP Form 5500-FM-OG0052)