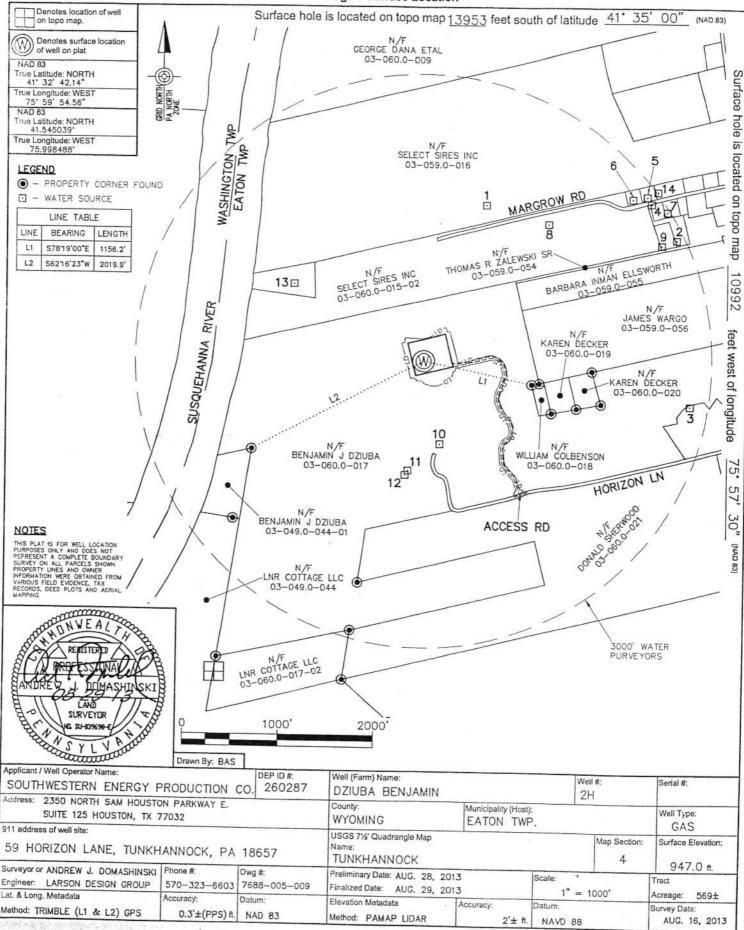

For this reason enclosed please find the following documents regarding the above referenced well(s).

- Permit Application for Drilling (DEP Form 5500-PM\_OG0001)
- Well Location Plat (DEP Form 5500-PM-OG0002)
- Landowner Notification of Well Drilling (DEP Form 5500-FM-OG0052)