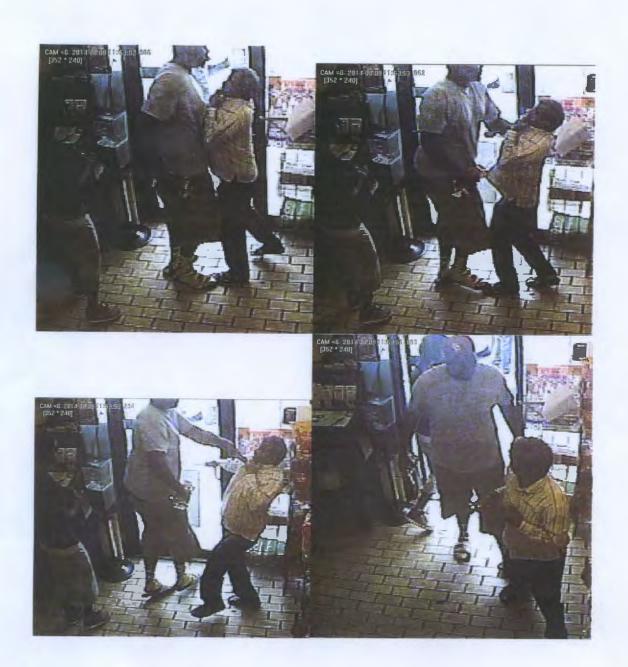

I then had the opportunity to review a copy of the video surveillance footage which captured the following events. The date and time stamps correspond to the video footage provided. The entire incident takes place on Saturday, 08/09/2014 between 11:52:58hrs and 11:54:00hrs.

Camera 3 - Exterior camera mounted on southwest corner of building, pointed east to record side of building and parking lot

Camera 6 - Interior camera mounted on ceiling to record entry/exit doors

Camera 7 - Interior camera mounted on ceiling to record counter/register

The video reveals Brown enter the store followed by Johnson. Brown approaches the register with Johnson standing behind him.

can be seen in the background walking from the restroom to behind the counter. Brown hands a box of Swisher Sweets to Johnson. An apparent struggle or confrontation seems to take place with Brown, however it is obscured by a display case on the counter. Meanwhile, Johnson sets the box he was handed back on the counter. Brown turns away from the counter with another box of Swisher Sweet cigars and walks towards the exit door.

then comes out from behind the counter, with what appears to be a set of keys in his hands.

then stands between Brown and the exit door. Brown, still holding a box Swisher Sweets in his right hand, grabs by his shirt with his left hand. Brown aggressively pulls in close to him and then immediately pushes him back in to a display rack. Johnson continues out the door and out of camera frame.

no longer between Brown and the door, stops and watches Brown as he walks towards the exit door. Brown then abruptly turns back around and advances on Brown towers over appearing to intimidate him. Brown then turns back around and walks out of camera view.

It is worth mentioning that this incident is related to another incident detailed under Ferguson Police Report # 2014-12391 as well as St. Louis County Police Report # 2014-43984. In that incident, Brown was fatally wounded involving an officer of this department. I responded to that scene and observed Brown. After viewing Brown and reviewing this video, I was able to confirm that Brown is the primary suspect in this incident. A second person, also at that scene, identified himself as being with Brown. That person was later identified as Dorian Johnson. After observing Johnson and reviewing the video, I confirmed he is the second suspect in this incident.