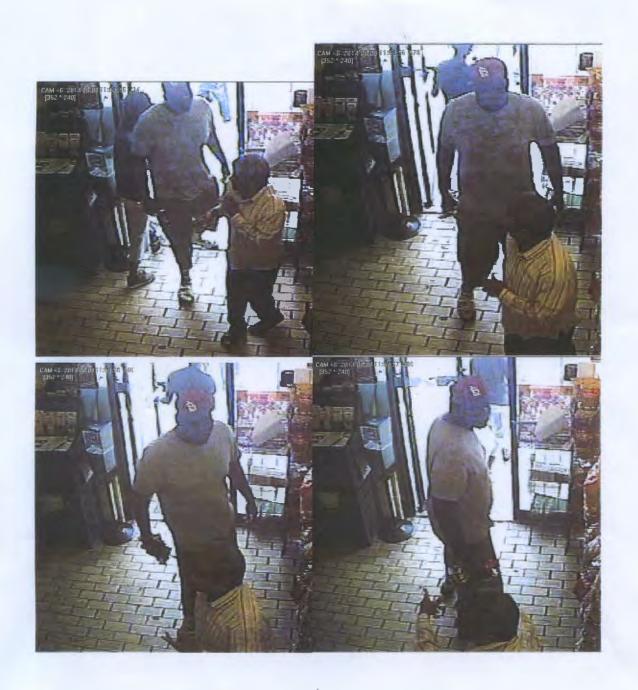

I then had the opportunity to review a copy of the video surveillance footage which captured the following events. The date and time stamps correspond to the video footage provided. The entire incident takes place on Saturday, 08/09/2014 between 11:52:58hrs and 11:54:00hrs.

Camera 3 - Exterior camera mounted on southwest corner of building, pointed east to record side of building and parking lot

Camera 6 - Interior camera mounted on ceiling to record entry/exit doors

Camera 7 - Interior camera mounted on ceiling to record counter/register

The video reveals Brown enter the store followed by Johnson. Brown approaches the register with Johnson standing behind him.

can be seen in the background walking from the restroom to behind the counter. Brown hands a box of Swisher Sweets to Johnson. An apparent struggle or confrontation seems to take place with Brown, however it is obscured by a display case on the counter. Meanwhile, Johnson sets the box he was handed back on the counter. Brown turns away from the counter with another box of Swisher Sweet cigars and walks towards the exit door.

then comes out from behind the counter, with what appears to be a set of keys in his hands.

then stands between Brown and the exit door. Brown, still holding a box Swisher Sweets in his right hand, grabs by his shirt with his left hand. Brown aggressively pulls in close to him and then immediately pushes him back in to a display rack. Johnson continues out the door and out of camera frame.

no longer between Brown and the door, stops and watches Brown as he walks towards the exit door. Brown then abruptly turns back around and advances on Brown towers over appearing to intimidate him. Brown then turns back around and walks out of camera view.

It is worth mentioning that this incident is related to another incident detailed under Ferguson Police Report # 2014-12391 as well as St. Louis County Police Report # 2014-43984. In that incident, Brown was fatally wounded involving an officer of this department. I responded to that scene and observed Brown. After viewing Brown and reviewing this video, I was able to confirm that Brown is the primary suspect in this incident. A second person, also at that scene, identified himself as being with Brown. That person was later identified as Dorian Johnson. After observing Johnson and reviewing the video, I confirmed he is the second suspect in this incident.