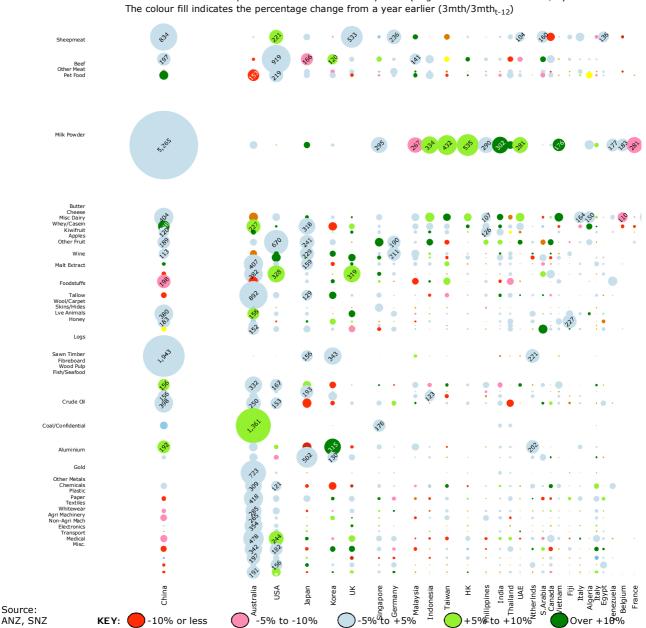

| SUD-TOTAL: ALL PRIMARY       |           |                  |         |         |               |         |           |       |         |         |        |          |        |       |          |          |     |           |         |          |                |      |           |       |         |      |         |      |     |       |         |        |          |     |           |



## NEW ZEALAND'S LARGEST EXPORT MARKETS







## IMPORTANT NOTICE

The distribution of this document or streaming of this video broadcast (as applicable, "publication") may be restricted by law in certain jurisdictions. Persons who receive this publication must inform themselves about and observe all relevant restrictions.

#### 1. Disclaimer for all jurisdictions, where content is authored by ANZ Research:

Except if otherwise specified in section 2 below, this publication is issued and distributed in your country/region by Australia and New Zealand Banking Group Limited (ABN 11 005 357 522) ("ANZ"), on the basis that it is only for the information of the specified recipient or permitted user of the relevant website (collectively, "recipient"). This publication may not be reproduced, distributed or published by any recipient fo