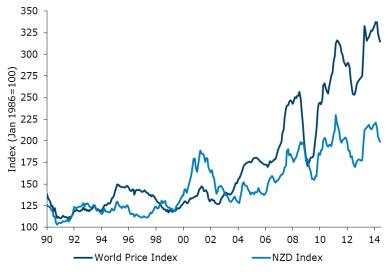

The headline index figure is now at its lowest level in 15 months, but this masks divergent trends across the sub-groups. **Dairy and forestry have fallen to 16 and 14 month lows** respectively. But some other prices are lifting. Horticulture and aluminium commodity prices have increased to 12 and 14 month highs respectively; **meat prices have risen to a 14½-year high**, **and seafood prices remain at an all-time high**.

The New Zealand dollar strengthened fractionally in the month of June. This exacerbated the fall in commodity prices once converted into the local currency, and consequently **the ANZ NZD Commodity Price Index eased 1.1 percent in the month**, with prices 13.6 percent below the March 2011 peak.

ANZ COMMODITY PRICE INDEX

Source: ANZ

## ANZ COMMODITY PRICE INDEX

Source: ANZ

|        | World<br>Price<br>Index | Monthly<br>%<br>Change | Annual<br>%<br>Change | NZ\$<br>Index | Monthly<br>%<br>Change | Annual<br>%<br>Change |
|--------|-------------------------|------------------------|-----------------------|---------------|------------------------|-----------------------|
| Jun-10 | 262.5                   |                        | 45.5                  | 202.7         |                        | 30.0                  |
| Jun-11 | 312.3                   |                        | 19.0                  | 210.1         |                        | 3.7                   |
| Jun-12 | 254.1                   |                        | -18.6                 | 176.3         |                        | -16.1                 |
| Jun-13 | 315.6                   |                        | 24.2                  | 215.6         |                        | 22.3                  |
|        |                         |                        |                       |               |                        |                       |
| Jan-14 | 334.2                   | 1.2                    | 22.6                  | 219.4         | 0.6                    | 23.8                  |
| Feb-14 | 337.3                   | 0.9                    | 22.4                  | 221.2         | 0.8                    | 24.4                  |
| Mar-14 | 337.1                   | -0.1                   | 14.0                  | 215.5         | -2.6                   | 11.8                  |
| Apr-14 | 324.7                   | -3.7                   | -2.5                  | 205.2         | -4.7                   | -3.4                  |
| May-14 | 317.7                   | -2.2                   | -3.1                  | 201.0         | -2.1                   | -6.0                  |
| Jun-14 | 314.7                   | -0.9                   | -0.3                  | 198.9         | -1.1                   | -7.8                  |