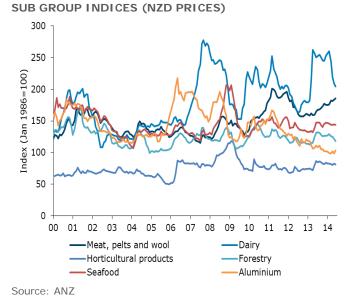

The headline index figure is now at its lowest level in 15 months, but this masks divergent trends across the sub-groups. **Dairy and forestry have fallen to 16 and 14 month lows** respectively. But some other prices are lifting. Horticulture and aluminium commodity prices have increased to 12 and 14 month highs respectively; **meat prices have risen to a 14½-year high**, **and seafood prices remain at an all-time high**.