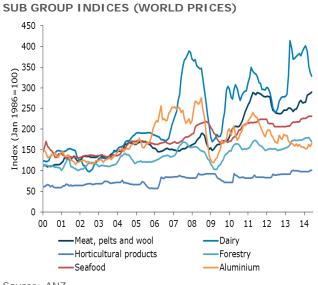

The headline index figure is now at its lowest level in 15 months, but this masks divergent trends across the sub-groups. **Dairy and forestry have fallen to 16 and 14 month lows** respectively. But some other prices are lifting. Horticulture and aluminium commodity prices have increased to 12 and 14 month highs respectively; **meat prices have risen to a 14½-year high**, **and seafood prices remain at an all-time high**.